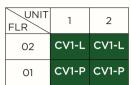

# BLOCK 8

| UNIT | 11    | 12    |
|------|-------|-------|
| 02   | CV1-L | CV1-L |
| 01   | CV1-P | CV1-P |