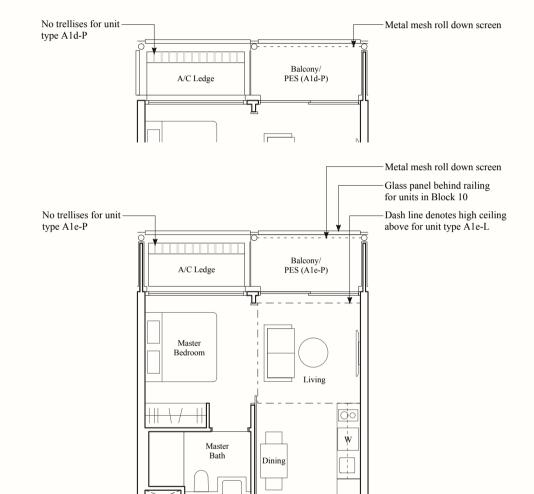

### TYPE A1d-P

45 SQM / 484 SQFT

#### **BLK 20**

#09-19\*

#01-52

### TYPE A1e

45 SQM / 484 SQFT

**BLK 10 BLK 20** #07-19\* #03-55

#04-55

### TYPE A1e-P

45 SQM / 484 SQFT

**BLK 10 BLK 20** 

#01-19\* #01-53\*

### TYPE A1e-L

53 SQM / 570 SQFT

#### **BLK 20**

#05-55

Kitchen

DB /ST

AREA INCLUDES AIR-CON (A/C) LEDGE, BALCONY, PRIVATE ENCLOSED SPACE (PES) AND STRATA VOID AREA WHERE APPLICABLE. SOME UNITS ARE MIRROR IMAGES OF THE PLAN SHOWN IN THE BROCHURE PLEASE REFER TO THE KEY PLAN FOR ORIENTATION. THE PLANS ARE SUBJECT TO CHANGE AS MAY BE REQUIRED BY THE RELEVANT AUTHORITIES. ALL MEASUREMENTS ARE APPROXIMATE ONLY AND ARE SUBJECT TO GOVERNMENT RE-SURVEY. THE BALCONY SHALL NOT BE ENCLOSED UNLESS WITH THE APPROVED BALCONY SCREEN.