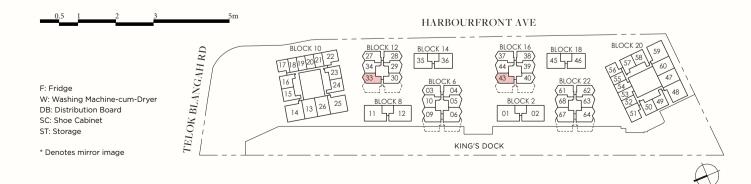

### TYPE A2

50 SQM / 538 SQFT

#### BLK 6

#03-06 to #08-06 #03-09\* to #08-09\*

#### **BLK 12**

#04-30 to #08-30 #04-33\* to #08-33\*

#### **BLK 16**

#04-40 to #08-40 #04-43\* to #08-43\*

#### **BLK 22**

#03-64 to #07-64 #03-67\* to #07-67\*

AREA INCLUDES AIR-CON (A/C) LEDGE, BALCONY, PRIVATE ENCLOSED SPACE (PES) AND STRATA VOID AREA WHERE APPLICABLE. SOME UNITS ARE MIRROR IMAGES OF THE PLAN SHOWN IN THE BROCHURE. PLEASE REFER TO THE KEY PLAN FOR ORIENTATION. THE PLANS ARE SUBJECT TO CHANGE AS MAY BE REQUIRED BY THE RELEVANT AUTHORITIES. ALL MEASUREMENTS ARE APPROXIMATE ONLY AND ARE SUBJECT TO GOVERNMENT RE-SURVEY. THE BALCONY SHALL NOT BE ENCLOSED UNLESS WITH THE APPROVED BALCONY SCREEN.