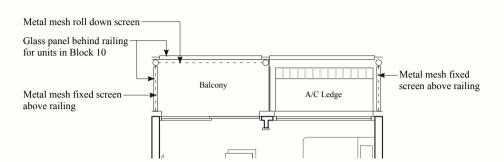

### TYPE A1b

45 SQM / 484 SQFT

#### **BLK 10**

#03-21

#05-21

#07-21

#09-21

### TYPE A1b-P

45 SQM / 484 SQFT

### BLK 10

#01-21