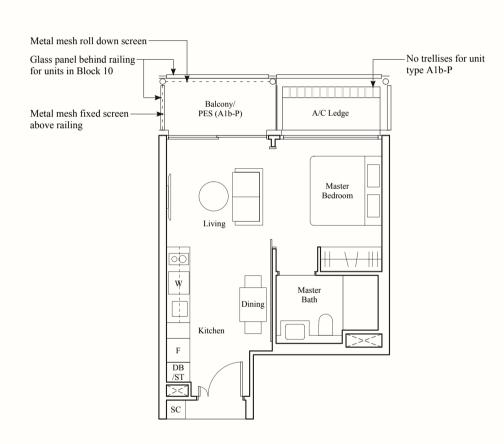

### TYPE A1f-P

45 SQM / 484 SQFT

# #01-17 TYPE A1f-L

53 SQM / 570 SQFT

**BLK 20** #05-56\*

**BLK 10** 

unit type A1f-P

Glass panel behind railing for