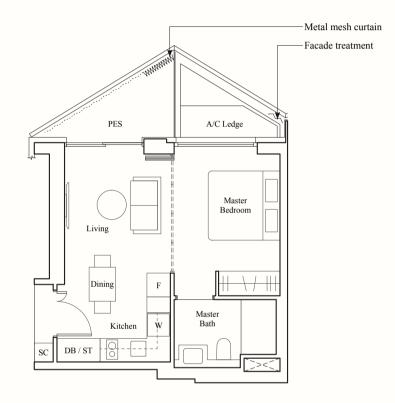

### TYPE A2

50 SQM / 538 SQFT

#### BLK 6

#03-06 to #08-06 #03-09\* to #08-09\*

#### **BLK 12**

#04-30 to #08-30 #04-33\* to #08-33\*

#### **BLK 16**

#04-40 to #08-40 #04-43\* to #08-43\*

#### **BLK 22**

#03-64 to #07-64 #03-67\* to #07-67\*

AREA INCLUDES AIR-CON (A/C) LEDGE, BALCONY, PRIVATE ENCLOSED SPACE (PES) AND STRATA VOID AREA WHERE APPLICABLE. SOME UNITS ARE MIRROR IMAGES OF THE PLAN SHOWN IN THE BROCHURE. PLEASE REFER TO THE KEY PLAN FOR ORIENTATION. THE PLANS ARE SUBJECT TO CHANGE AS MAY BE REQUIRED BY THE RELEVANT AUTHORITIES. ALL MEASUREMENTS ARE APPROXIMATE ONLY AND ARE SUBJECT TO GOVERNMENT RE-SURVEY. THE BALCONY SHALL NOT BE ENCLOSED UNLESS WITH THE APPROVED BALCONY SCREEN.