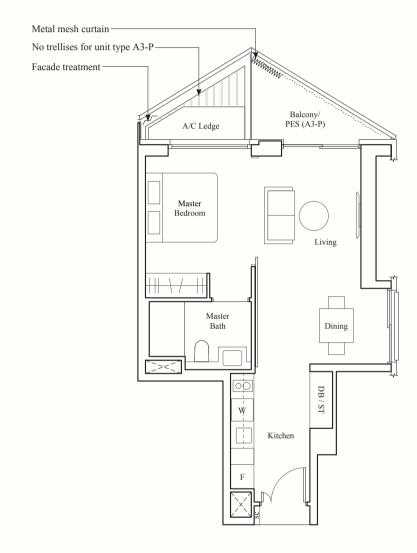

### TYPE A<sub>3</sub>

55 SQM / 592 SQFT

#### **BLK 12**

#02-30 to #03-30 #02-33\* to #03-33\*

#### **BLK 16**

#02-40 to #03-40 #02-43\* to #03-43\*

### TYPE A3-P

55 SQM / 592 SQFT

### BLK 12

#01-30

### BLK 16

#01-40