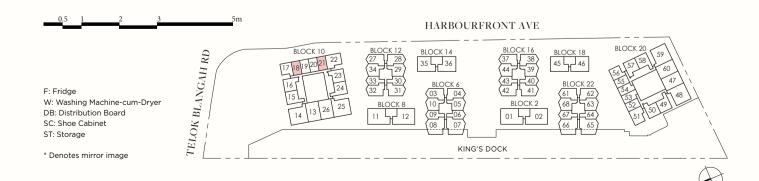

### BLOCK 10

| UNIT | 13          | 14             | 15  | 16  | 17    | 18           | 19    | 20  | 21    | 22    | 23   | 24   | 25  | 26  |
|------|-------------|----------------|-----|-----|-------|--------------|-------|-----|-------|-------|------|------|-----|-----|
|      | ROOF GARDEN |                |     |     |       |              |       |     |       |       |      |      |     |     |
| 10   | CS1         | CP1            | B1a | B2a | A1j   | A1a          | A1h   | A1c | A1g   | В3    | В2   | B1   | CP1 | CS1 |
| 09   | CS1         | CP1            | B1a | B2a | A1f   | A1h          | A1e   | A1h | A1b   | В3    | B2   | B1   | CP1 | CS1 |
| 08   |             |                | B1a | B2a | A1j   | A1a          | A1h   | A1c | A1g   | В3    | B2   | B1   | CP1 | CS1 |
| 07   |             | SKY<br>TERRACE |     | B2a | A1f   | Alf Alh Ale  |       |     | A1b   | В3    | B2   | B1   | CP1 | CS1 |
| 06   |             |                | B1a | B2a | A1j   | A1a          | A1h   | A1c | A1g   | В3    | B2   | B1   | CP1 | CS1 |
| 05   | CS1         | CP1            | B1a | B2a |       |              |       | A1h | A1b   | В3    | B2   | B1   | CP1 | CS1 |
| 04   | CS1         | CP1            | B1a | B2a | Т     | SKY<br>ERRAC | E     | A1c | A1g   | В3    | B2   | B1   | CP1 | CS1 |
| 03   | CS1         | CP1            | B1a | B2a |       |              |       | A1h | A1b   | В3    | B2   | B1   | CP1 | CS1 |
| 02   | CS1         | CP1            | B1a | B2a | A1j   | A1a          | A1h   | A1c | A1g   | В3    | В2   | B1   |     |     |
| 01   | CS1-P       | СР1-Р          | B1a | B2a | A1f-P | A1h          | A1e-P | A1h | A1b-P | ВЗа-Р | B2-P | В1-Р |     |     |