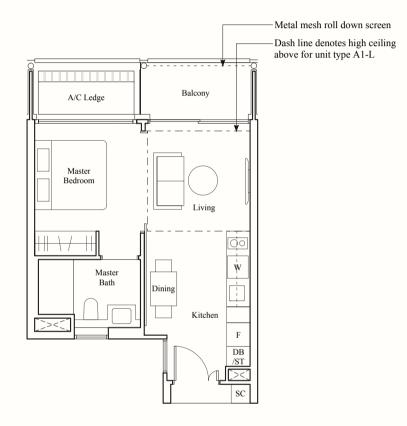

### TYPE A1

45 SQM / 484 SQFT

#### **BLK 20**

#02-53\* to #05-53\* #03-54 to #04-54