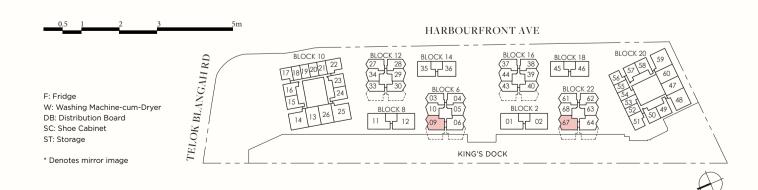

# UNIT

# DISTRIBUTION

### BLOCK 2

# BLOCK 8

| UNIT | 11    | 12    |
|------|-------|-------|
| 02   | CV1-L | CV1-L |
| 01   | CV1-P | CV1-P |

### BLOCK 6

| UNIT | 3    | 4    | 5    | 6     | 7   | 8   | 9     | 10   |
|------|------|------|------|-------|-----|-----|-------|------|
| 08   | B5   | В5   | В4   | A2    | CP2 | CP2 | A2    | В6   |
| 07   | B5   | В5   | В4   | A2    | CP2 | CP2 | A2    | В6   |
| 06   | B5   | В5   | В4   | A2    | CP2 | CP2 | A2    | В6   |
| 05   | B5   | В5   | В4   | A2    | CP2 | CP2 | A2    | В6   |
| 04   | B5   | В5   | В4   | A2    | CP2 | CP2 | A2    | В6   |
| 03   | B5   | В5   | В4   | A2    | CP2 | CP2 | A2    | В6   |
| 02   | B5   | В5   | В4   | BS1   |     |     | BS1   | В6   |
| 01   | B5-P | B5-P | B4-P | BS1-P |     |     | AS1-P | В6-Р |

### BLOCK 10

| UNIT | 13          | 14             | 15  | 16  | 17    | 18           | 19    | 20  | 21    | 22    | 23   | 24   | 25  | 26  |
|------|-------------|----------------|-----|-----|-------|--------------|-------|-----|-------|-------|------|------|-----|-----|
|      | ROOF GARDEN |                |     |     |       |              |       |     |       |       |      |      |     |     |
| 10   | CS1         | CP1            | B1a | B2a | A1j   | A1a          | A1h   | A1c | A1g   | В3    | В2   | B1   | CP1 | CS1 |
| 09   | CS1         | CP1            | B1a | B2a | A1f   | A1h          | A1e   | A1h | A1b   | В3    | B2   | B1   | CP1 | CS1 |
| 08   |             |                | B1a | B2a | A1j   | A1a          | A1h   | A1c | A1g   | В3    | B2   | B1   | CP1 | CS1 |
| 07   |             | SKY<br>TERRACE |     | B2a | A1f   | Alf Alh Ale  |       |     | A1b   | В3    | B2   | B1   | CP1 | CS1 |
| 06   |             |                | B1a | B2a | A1j   | A1a          | A1h   | A1c | A1g   | В3    | B2   | B1   | CP1 | CS1 |
| 05   | CS1         | CP1            | B1a | B2a |       |              |       | A1h | A1b   | В3    | B2   | B1   | CP1 | CS1 |
| 04   | CS1         | CP1            | B1a | B2a | Т     | SKY<br>ERRAC | E     | A1c | A1g   | В3    | B2   | B1   | CP1 | CS1 |
| 03   | CS1         | CP1            | B1a | B2a |       |              |       | A1h | A1b   | В3    | B2   | B1   | CP1 | CS1 |
| 02   | CS1         | CP1            | B1a | B2a | A1j   | A1a          | A1h   | A1c | A1g   | В3    | В2   | B1   |     |     |
| 01   | CS1-P       | СР1-Р          | B1a | B2a | A1f-P | A1h          | A1e-P | A1h | A1b-P | ВЗа-Р | B2-P | В1-Р |     |     |

### BLOCK 12

| UNIT | 27 | 28 | 29   | 30   | 31  | 32  | 33   | 34   |
|------|----|----|------|------|-----|-----|------|------|
| 08   | B5 | В5 | B4   | A2   | BP1 | BP1 | A2   | В6   |
| 07   | B5 | В5 | В4   | A2   | BP1 | BP1 | A2   | В6   |
| 06   | B5 | В5 | В4   | A2   | BP1 | BP1 | A2   | В6   |
| 05   | B5 | В5 | В4   | A2   | BP1 | BP1 | A2   | В6   |
| 04   | B5 | В5 | В4   | A2   | BP1 | BP1 | A2   | В6   |
| 03   | B5 | В5 | В4   | А3   |     |     | А3   | В6   |
| 02   | B5 | B5 | В4   | А3   |     |     | А3   | В6   |
| 01   |    |    | B4-P | АЗ-Р |     |     | A4-P | В6-Р |

# BLOCK 14

| UNIT<br>FLR | 35     | 36    |
|-------------|--------|-------|
| 03          | BV1-L  | BV1-L |
| 02          | BV1    | BV1   |
| 01          | BV1a-P | BV1-P |

1-BEDROOM 2-BEDROOM 3-BEDROOM + STUDY

### BLOCK 16

| UNIT<br>FLR | 37 | 38 | 39   | 40   | 41  | 42  | 43   | 44   |
|-------------|----|----|------|------|-----|-----|------|------|
| 08          | B5 | B5 | В4   | A2   | BP1 | BP1 | A2   | В6   |
| 07          | B5 | B5 | В4   | A2   | BP1 | BP1 | A2   | В6   |
| 06          | B5 | B5 | В4   | A2   | BP1 | BP1 | A2   | В6   |
| 05          | B5 | B5 | В4   | A2   | BP1 | BP1 | A2   | В6   |
| 04          | B5 | B5 | В4   | A2   | BP1 | BP1 | A2   | В6   |
| 03          | B5 | В5 | В4   | А3   |     |     | А3   | В6   |
| 02          | B5 | B5 | В4   | А3   |     |     | А3   | В6   |
| 01          |    |    | B4-P | А3-Р |     |     | A4-P | В6-Р |

### BLOCK 18

| UNIT | 45     | 46    |
|------|--------|-------|
| 03   | BV1-L  | BV1-L |
| 02   | BV1    | BV1   |
| 01   | BV1a-P | BV1-P |

### BLOCK 20

| UNIT | 47    | 48    | 49   | 50   | 51   | 52    | 53    | 54   | 55    | 56    | 57    | 58   | 59    | 60    |
|------|-------|-------|------|------|------|-------|-------|------|-------|-------|-------|------|-------|-------|
| 05   | CS1-L | CP1-L | B1   | B2   | В3   | A1d   | A1    | A1-L | A1e-L | A1f-L | B2    | B1   | CP1-L | CS1-L |
| 04   | CS1   | CP1   | B1   | B2   | В3   | A1d   | A1    | A1   | A1e   | A1f   | B2    | B1   | CP1   | CS1   |
| 03   | CS1   | CP1   | B1   | B2   | В3   | A1d   | A1    | A1   | A1e   | A1f   | B2    | B1   | CP1   | CS1   |
| 02   | CS1   | CP1   | B1   | В2   | В3   | A1d   | A1    |      |       |       | B2b   | B1   | CP1   | CS1   |
| 01   | CS1-P | CP1-P | В1-Р | В2-Р | В3-Р | A1d-P | A1e-P |      |       |       | B2b-P | В1-Р | СР1-Р | CS1-P |

### BLOCK 22

| UNIT | 61   | 62   | 63   | 64    | 65  | 66  | 67    | 68   |
|------|------|------|------|-------|-----|-----|-------|------|
| 07   | B5   | B5   | В4   | A2    | CP2 | CP2 | A2    | В6   |
| 06   | B5   | B5   | В4   | A2    | CP2 | CP2 | A2    | В6   |
| 05   | B5   | В5   | В4   | A2    | CP2 | CP2 | A2    | В6   |
| 04   | B5   | B5   | В4   | A2    | CP2 | CP2 | A2    | В6   |
| 03   | B5   | В5   | В4   | A2    | CP2 | CP2 | A2    | В6   |
| 02   | B5   | B5   | В4   | BS1   |     |     | BS1   | В6   |
| 01   | В5-Р | B5-P | B4-P | BS1-P |     |     | AS1-P | В6-Р |