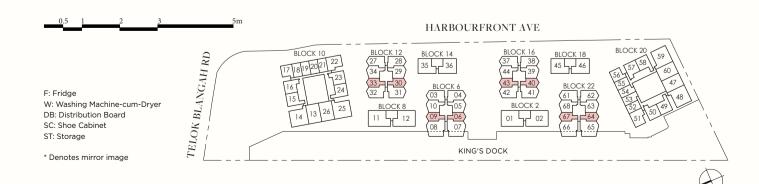

### TYPE A2

50 SQM / 538 SQFT

#### BLK 6

#03-06 to #08-06 #03-09\* to #08-09\*

#### **BLK 12**

#04-30 to #08-30 #04-33\* to #08-33\*

#### **BLK 16**

#04-40 to #08-40 #04-43\* to #08-43\*

#### **BLK 22**

#03-64 to #07-64 #03-67\* to #07-67\*

AREA INCLUDES AIR-CON (A/C) LEDGE, BALCONY, PRIVATE ENCLOSED SPACE (PES) AND STRATA VOID AREA WHERE APPLICABLE. SOME UNITS ARE MIRROR IMAGES OF THE PLAN SHOWN IN THE BROCHURE. PLEASE REFER TO THE KEY PLAN FOR ORIENTATION. THE PLANS ARE SUBJECT TO CHANGE AS MAY BE REQUIRED BY THE RELEVANT AUTHORITIES. ALL MEASUREMENTS ARE APPROXIMATE ONLY AND ARE SUBJECT TO GOVERNMENT RE-SURVEY. THE BALCONY SHALL NOT BE ENCLOSED UNLESS WITH THE APPROVED BALCONY SCREEN.