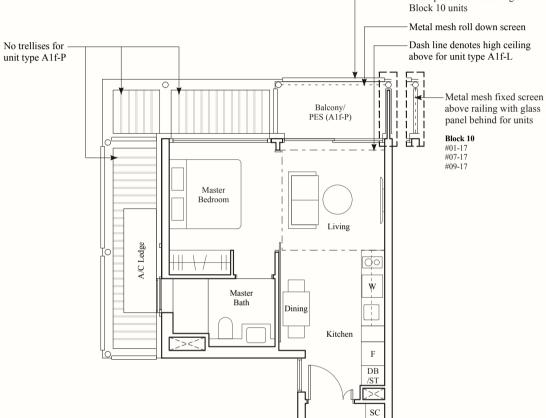

### TYPE A1f

45 SQM / 484 SQFT

**BLK 20 BLK 10** #07-17 #03-56\* #09-17 #04-56\*

### TYPE A1f-P

45 SQM / 484 SQFT

# #01-17 TYPE A1f-L

53 SQM / 570 SQFT

**BLK 20** #05-56\*

**BLK 10** 

unit type A1f-P

Glass panel behind railing for