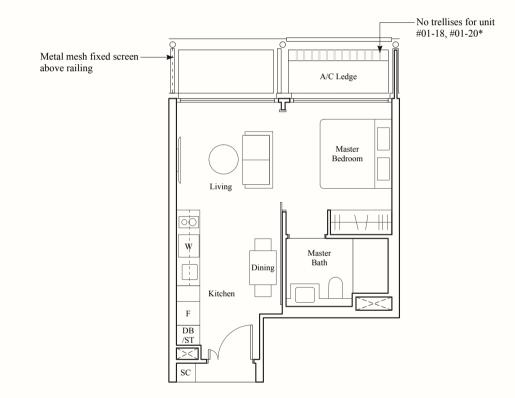

### TYPE A1

45 SQM / 484 SQFT

#### **BLK 20**

#02-53\* to #05-53\* #03-54 to #04-54