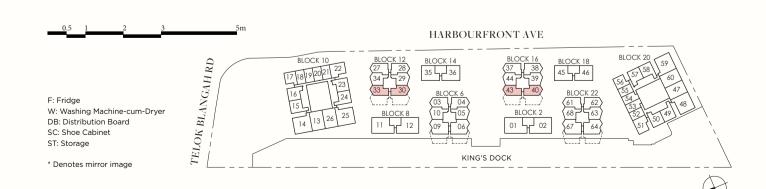

### TYPE A1

45 SQM / 484 SQFT

#### **BLK 20**

#02-53\* to #05-53\* #03-54 to #04-54

### TYPE A1-L

53 SQM / 570 SQFT

### BLK 20

#05-54

AREA INCLUDES AIR-CON (A/C) LEDGE, BALCONY, PRIVATE ENCLOSED SPACE (PES) AND STRATA VOID AREA WHERE APPLICABLE. SOME UNITS ARE MIRROR IMAGES OF THE PLAN SHOWN IN THE BROCHURE. PLEASE REFER TO THE KEY PLAN FOR ORIENTATION. THE PLANS ARE SUBJECT TO CHANGE AS MAY BE REQUIRED BY THE RELEVANT AUTHORITIES. ALL MEASUREMENTS ARE APPROXIMATE ONLY AND ARE SUBJECT TO GOVERNMENT RE-SURVEY. THE BALCONY SHALL NOT BE ENCLOSED UNLESS WITH THE APPROVED BALCONY SCREEN.