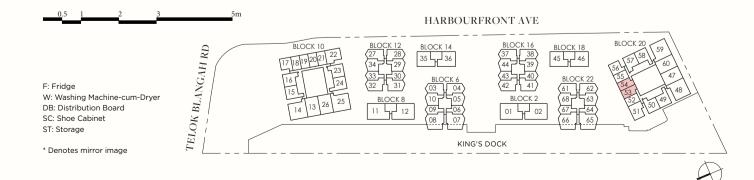

### BLOCK 2

# BLOCK 8

| UNIT | 11    | 12    |
|------|-------|-------|
| 02   | CV1-L | CV1-L |
| 01   | CV1-P | CV1-P |

### BLOCK 6

| UNIT | 3    | 4    | 5    | 6     | 7   | 8   | 9     | 10   |
|------|------|------|------|-------|-----|-----|-------|------|
| 08   | B5   | В5   | В4   | A2    | CP2 | CP2 | A2    | В6   |
| 07   | B5   | В5   | В4   | A2    | CP2 | CP2 | A2    | В6   |
| 06   | B5   | В5   | В4   | A2    | CP2 | CP2 | A2    | В6   |
| 05   | B5   | В5   | В4   | A2    | CP2 | CP2 | A2    | В6   |
| 04   | B5   | В5   | В4   | A2    | CP2 | CP2 | A2    | В6   |
| 03   | B5   | В5   | В4   | A2    | CP2 | CP2 | A2    | В6   |
| 02   | B5   | В5   | В4   | BS1   |     |     | BS1   | В6   |
| 01   | B5-P | B5-P | B4-P | BS1-P |     |     | AS1-P | В6-Р |

### BLOCK 10

| UNIT | 13          | 14             | 15  | 16  | 17    | 18           | 19    | 20  | 21    | 22    | 23   | 24   | 25  | 26  |
|------|-------------|----------------|-----|-----|-------|--------------|-------|-----|-------|-------|------|------|-----|-----|
|      | ROOF GARDEN |                |     |     |       |              |       |     |       |       |      |      |     |     |
| 10   | CS1         | CP1            | B1a | B2a | A1j   | A1a          | A1h   | A1c | A1g   | В3    | В2   | B1   | CP1 | CS1 |
| 09   | CS1         | CP1            | B1a | B2a | A1f   | A1h          | A1e   | A1h | A1b   | В3    | B2   | B1   | CP1 | CS1 |
| 08   |             |                | B1a | B2a | A1j   | A1a          | A1h   | A1c | A1g   | В3    | B2   | B1   | CP1 | CS1 |
| 07   |             | SKY<br>TERRACE |     | B2a | A1f   | Alf Alh Ale  |       |     | A1b   | В3    | B2   | B1   | CP1 | CS1 |
| 06   |             |                | B1a | B2a | A1j   | A1a          | A1h   | A1c | A1g   | В3    | B2   | B1   | CP1 | CS1 |
| 05   | CS1         | CP1            | B1a | B2a |       |              |       | A1h | A1b   | В3    | B2   | B1   | CP1 | CS1 |
| 04   | CS1         | CP1            | B1a | B2a | Т     | SKY<br>ERRAC | E     | A1c | A1g   | В3    | B2   | B1   | CP1 | CS1 |
| 03   | CS1         | CP1            | B1a | B2a |       |              |       | A1h | A1b   | В3    | B2   | B1   | CP1 | CS1 |
| 02   | CS1         | CP1            | B1a | B2a | A1j   | A1a          | A1h   | A1c | A1g   | В3    | В2   | B1   |     |     |
| 01   | CS1-P       | СР1-Р          | B1a | B2a | A1f-P | A1h          | A1e-P | A1h | A1b-P | ВЗа-Р | B2-P | В1-Р |     |     |

### BLOCK 12

| UNIT | 27 | 28 | 29   | 30   | 31  | 32  | 33   | 34   |
|------|----|----|------|------|-----|-----|------|------|
| 08   | B5 | В5 | B4   | A2   | BP1 | BP1 | A2   | В6   |
| 07   | B5 | В5 | В4   | A2   | BP1 | BP1 | A2   | В6   |
| 06   | B5 | В5 | В4   | A2   | BP1 | BP1 | A2   | В6   |
| 05   | B5 | В5 | В4   | A2   | BP1 | BP1 | A2   | В6   |
| 04   | B5 | В5 | В4   | A2   | BP1 | BP1 | A2   | В6   |
| 03   | B5 | В5 | В4   | А3   |     |     | А3   | В6   |
| 02   | B5 | B5 | В4   | А3   |     |     | А3   | В6   |
| 01   |    |    | B4-P | АЗ-Р |     |     | A4-P | В6-Р |

# BLOCK 14

| UNIT<br>FLR | 35     | 36    |
|-------------|--------|-------|
| 03          | BV1-L  | BV1-L |
| 02          | BV1    | BV1   |
| 01          | BV1a-P | BV1-P |

1-BEDROOM 2-BEDROOM 3-BEDROOM + STUDY

### BLOCK 16

| UNIT<br>FLR | 37 | 38 | 39   | 40   | 41  | 42  | 43   | 44   |
|-------------|----|----|------|------|-----|-----|------|------|
| 08          | B5 | B5 | В4   | A2   | BP1 | BP1 | A2   | В6   |
| 07          | B5 | B5 | В4   | A2   | BP1 | BP1 | A2   | В6   |
| 06          | B5 | B5 | В4   | A2   | BP1 | BP1 | A2   | В6   |
| 05          | B5 | B5 | В4   | A2   | BP1 | BP1 | A2   | В6   |
| 04          | B5 | B5 | В4   | A2   | BP1 | BP1 | A2   | В6   |
| 03          | B5 | В5 | В4   | А3   |     |     | А3   | В6   |
| 02          | B5 | B5 | В4   | А3   |     |     | А3   | В6   |
| 01          |    |    | B4-P | А3-Р |     |     | A4-P | В6-Р |

### BLOCK 18

| UNIT | 45     | 46    |
|------|--------|-------|
| 03   | BV1-L  | BV1-L |
| 02   | BV1    | BV1   |
| 01   | BV1a-P | BV1-P |

### BLOCK 20

| UNIT | 47    | 48    | 49   | 50   | 51   | 52    | 53    | 54   | 55    | 56    | 57    | 58   | 59    | 60    |
|------|-------|-------|------|------|------|-------|-------|------|-------|-------|-------|------|-------|-------|
| 05   | CS1-L | CP1-L | B1   | B2   | В3   | A1d   | A1    | A1-L | A1e-L | A1f-L | B2    | B1   | CP1-L | CS1-L |
| 04   | CS1   | CP1   | B1   | B2   | В3   | A1d   | A1    | A1   | A1e   | A1f   | B2    | B1   | CP1   | CS1   |
| 03   | CS1   | CP1   | B1   | B2   | В3   | A1d   | A1    | A1   | A1e   | A1f   | B2    | B1   | CP1   | CS1   |
| 02   | CS1   | CP1   | B1   | В2   | В3   | A1d   | A1    |      |       |       | B2b   | B1   | CP1   | CS1   |
| 01   | CS1-P | CP1-P | В1-Р | В2-Р | В3-Р | A1d-P | A1e-P |      |       |       | B2b-P | В1-Р | СР1-Р | CS1-P |

### BLOCK 22

| UNIT | 61   | 62   | 63   | 64    | 65  | 66  | 67    | 68   |
|------|------|------|------|-------|-----|-----|-------|------|
| 07   | B5   | B5   | В4   | A2    | CP2 | CP2 | A2    | В6   |
| 06   | B5   | B5   | В4   | A2    | CP2 | CP2 | A2    | В6   |
| 05   | B5   | В5   | В4   | A2    | CP2 | CP2 | A2    | В6   |
| 04   | B5   | B5   | В4   | A2    | CP2 | CP2 | A2    | В6   |
| 03   | B5   | В5   | В4   | A2    | CP2 | CP2 | A2    | В6   |
| 02   | B5   | B5   | В4   | BS1   |     |     | BS1   | В6   |
| 01   | В5-Р | B5-P | B4-P | BS1-P |     |     | AS1-P | В6-Р |