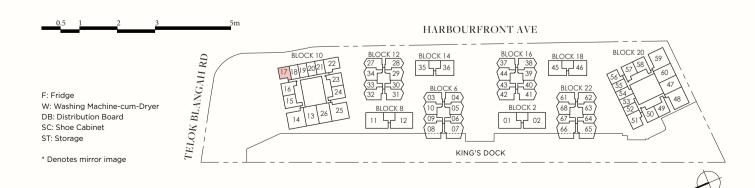

# UNIT

# DISTRIBUTION

### BLOCK 2

# BLOCK 8

| UNIT | 11    | 12    |
|------|-------|-------|
| 02   | CV1-L | CV1-L |
| 01   | CV1-P | CV1-P |

### BLOCK 6

| UNIT | 3    | 4    | 5    | 6     | 7   | 8   | 9     | 10   |
|------|------|------|------|-------|-----|-----|-------|------|
| 08   | B5   | В5   | В4   | A2    | CP2 | CP2 | A2    | В6   |
| 07   | B5   | В5   | В4   | A2    | CP2 | CP2 | A2    | В6   |
| 06   | B5   | В5   | В4   | A2    | CP2 | CP2 | A2    | В6   |
| 05   | B5   | В5   | В4   | A2    | CP2 | CP2 | A2    | В6   |
| 04   | B5   | В5   | В4   | A2    | CP2 | CP2 | A2    | В6   |
| 03   | B5   | В5   | В4   | A2    | CP2 | CP2 | A2    | В6   |
| 02   | B5   | В5   | В4   | BS1   |     |     | BS1   | В6   |
| 01   | B5-P | B5-P | B4-P | BS1-P |     |     | AS1-P | В6-Р |

### BLOCK 10

| UNIT | 13          | 14             | 15  | 16  | 17    | 18           | 19    | 20  | 21    | 22    | 23   | 24   | 25  | 26  |
|------|-------------|----------------|-----|-----|-------|--------------|-------|-----|-------|-------|------|------|-----|-----|
|      | ROOF GARDEN |                |     |     |       |              |       |     |       |       |      |      |     |     |
| 10   | CS1         | CP1            | B1a | B2a | A1j   | A1a          | A1h   | A1c | A1g   | В3    | В2   | B1   | CP1 | CS1 |
| 09   | CS1         | CP1            | B1a | B2a | A1f   | A1h          | A1e   | A1h | A1b   | В3    | B2   | B1   | CP1 | CS1 |
| 08   |             |                | B1a | B2a | A1j   | A1a          | A1h   | A1c | A1g   | В3    | B2   | B1   | CP1 | CS1 |
| 07   |             | SKY<br>TERRACE |     | B2a | A1f   | Alf Alh Ale  |       |     | A1b   | В3    | B2   | B1   | CP1 | CS1 |
| 06   |             |                | B1a | B2a | A1j   | A1a          | A1h   | A1c | A1g   | В3    | B2   | B1   | CP1 | CS1 |
| 05   | CS1         | CP1            | B1a | B2a |       |              |       | A1h | A1b   | В3    | B2   | B1   | CP1 | CS1 |
| 04   | CS1         | CP1            | B1a | B2a | Т     | SKY<br>ERRAC | E     | A1c | A1g   | В3    | B2   | B1   | CP1 | CS1 |
| 03   | CS1         | CP1            | B1a | B2a |       |              |       | A1h | A1b   | В3    | B2   | B1   | CP1 | CS1 |
| 02   | CS1         | CP1            | B1a | B2a | A1j   | A1a          | A1h   | A1c | A1g   | В3    | В2   | B1   |     |     |
| 01   | CS1-P       | СР1-Р          | B1a | B2a | A1f-P | A1h          | A1e-P | A1h | A1b-P | ВЗа-Р | B2-P | В1-Р |     |     |

### BLOCK 12

| UNIT | 27 | 28 | 29   | 30   | 31  | 32  | 33   | 34   |
|------|----|----|------|------|-----|-----|------|------|
| 08   | B5 | В5 | B4   | A2   | BP1 | BP1 | A2   | В6   |
| 07   | B5 | В5 | В4   | A2   | BP1 | BP1 | A2   | В6   |
| 06   | B5 | В5 | В4   | A2   | BP1 | BP1 | A2   | В6   |
| 05   | B5 | В5 | В4   | A2   | BP1 | BP1 | A2   | В6   |
| 04   | B5 | В5 | В4   | A2   | BP1 | BP1 | A2   | В6   |
| 03   | B5 | В5 | В4   | А3   |     |     | А3   | В6   |
| 02   | B5 | B5 | В4   | А3   |     |     | А3   | В6   |
| 01   |    |    | B4-P | АЗ-Р |     |     | A4-P | В6-Р |

# BLOCK 14

| UNIT<br>FLR | 35     | 36    |
|-------------|--------|-------|
| 03          | BV1-L  | BV1-L |
| 02          | BV1    | BV1   |
| 01          | BV1a-P | BV1-P |

1-BEDROOM 2-BEDROOM 3-BEDROOM + STUDY

### BLOCK 16

| UNIT<br>FLR | 37 | 38 | 39   | 40   | 41  | 42  | 43   | 44   |
|-------------|----|----|------|------|-----|-----|------|------|
| 08          | B5 | B5 | В4   | A2   | BP1 | BP1 | A2   | В6   |
| 07          | B5 | B5 | В4   | A2   | BP1 | BP1 | A2   | В6   |
| 06          | B5 | B5 | В4   | A2   | BP1 | BP1 | A2   | В6   |
| 05          | B5 | B5 | В4   | A2   | BP1 | BP1 | A2   | В6   |
| 04          | B5 | B5 | В4   | A2   | BP1 | BP1 | A2   | В6   |
| 03          | B5 | В5 | В4   | А3   |     |     | А3   | В6   |
| 02          | B5 | B5 | В4   | А3   |     |     | А3   | В6   |
| 01          |    |    | B4-P | А3-Р |     |     | A4-P | В6-Р |

### BLOCK 18

| UNIT | 45     | 46    |
|------|--------|-------|
| 03   | BV1-L  | BV1-L |
| 02   | BV1    | BV1   |
| 01   | BV1a-P | BV1-P |

### BLOCK 20

| UNIT | 47    | 48    | 49   | 50   | 51   | 52    | 53    | 54   | 55    | 56    | 57    | 58   | 59    | 60    |
|------|-------|-------|------|------|------|-------|-------|------|-------|-------|-------|------|-------|-------|
| 05   | CS1-L | CP1-L | B1   | B2   | В3   | A1d   | A1    | A1-L | A1e-L | A1f-L | B2    | B1   | CP1-L | CS1-L |
| 04   | CS1   | CP1   | B1   | B2   | В3   | A1d   | A1    | A1   | A1e   | A1f   | B2    | B1   | CP1   | CS1   |
| 03   | CS1   | CP1   | B1   | B2   | В3   | A1d   | A1    | A1   | A1e   | A1f   | B2    | B1   | CP1   | CS1   |
| 02   | CS1   | CP1   | B1   | В2   | В3   | A1d   | A1    |      |       |       | B2b   | B1   | CP1   | CS1   |
| 01   | CS1-P | CP1-P | В1-Р | В2-Р | В3-Р | A1d-P | A1e-P |      |       |       | B2b-P | В1-Р | СР1-Р | CS1-P |

### BLOCK 22

| UNIT | 61   | 62   | 63   | 64    | 65  | 66  | 67    | 68   |
|------|------|------|------|-------|-----|-----|-------|------|
| 07   | B5   | B5   | В4   | A2    | CP2 | CP2 | A2    | В6   |
| 06   | B5   | B5   | В4   | A2    | CP2 | CP2 | A2    | В6   |
| 05   | B5   | В5   | В4   | A2    | CP2 | CP2 | A2    | В6   |
| 04   | B5   | B5   | В4   | A2    | CP2 | CP2 | A2    | В6   |
| 03   | B5   | В5   | В4   | A2    | CP2 | CP2 | A2    | В6   |
| 02   | B5   | B5   | В4   | BS1   |     |     | BS1   | В6   |
| 01   | В5-Р | B5-P | B4-P | BS1-P |     |     | AS1-P | В6-Р |