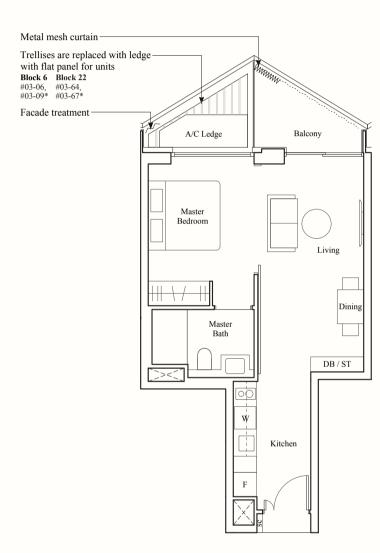

### TYPE A2

50 SQM / 538 SQFT

#### BLK 6

#03-06 to #08-06 #03-09\* to #08-09\*

#### **BLK 12**

#04-30 to #08-30 #04-33\* to #08-33\*

#### **BLK 16**

#04-40 to #08-40 #04-43\* to #08-43\*

#### **BLK 22**

#03-64 to #07-64 #03-67\* to #07-67\*

AREA INCLUDES AIR-CON (A/C) LEDGE, BALCONY, PRIVATE ENCLOSED SPACE (PES) AND STRATA VOID AREA WHERE APPLICABLE. SOME UNITS ARE MIRROR IMAGES OF THE PLAN SHOWN IN THE BROCHURE. PLEASE REFER TO THE KEY PLAN FOR ORIENTATION. THE PLANS ARE SUBJECT TO CHANGE AS MAY BE REQUIRED BY THE RELEVANT AUTHORITIES. ALL MEASUREMENTS ARE APPROXIMATE ONLY AND ARE SUBJECT TO GOVERNMENT RE-SURVEY. THE BALCONY SHALL NOT BE ENCLOSED UNLESS WITH THE APPROVED BALCONY SCREEN.