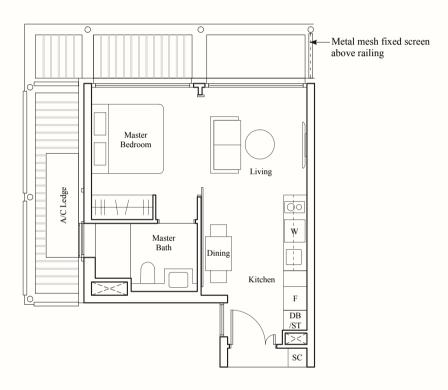

### TYPE A1f

45 SQM / 484 SQFT

**BLK 20 BLK 10** #07-17 #03-56\* #09-17 #04-56\*

# #01-17 TYPE A1f-L

53 SQM / 570 SQFT

**BLK 20** #05-56\*

**BLK 10** 

unit type A1f-P

Glass panel behind railing for