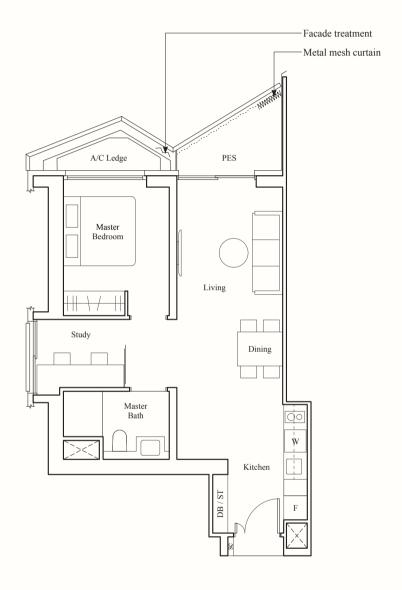

### TYPE A<sub>3</sub>

55 SQM / 592 SQFT

#### **BLK 12**

#02-30 to #03-30 #02-33\* to #03-33\*

#### **BLK 16**

#02-40 to #03-40 #02-43\* to #03-43\*

### TYPE A3-P

55 SQM / 592 SQFT

### BLK 12

#01-30

### BLK 16

#01-40