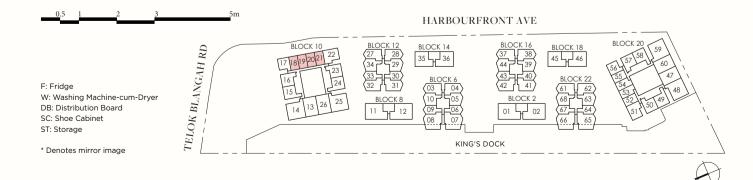

### BLOCK 10

| UNIT | 13          | 14             | 15  | 16  | 17    | 18           | 19    | 20  | 21    | 22    | 23   | 24   | 25  | 26  |
|------|-------------|----------------|-----|-----|-------|--------------|-------|-----|-------|-------|------|------|-----|-----|
|      | ROOF GARDEN |                |     |     |       |              |       |     |       |       |      |      |     |     |
| 10   | CS1         | CP1            | B1a | B2a | A1j   | A1a          | A1h   | A1c | A1g   | В3    | В2   | B1   | CP1 | CS1 |
| 09   | CS1         | CP1            | B1a | B2a | A1f   | A1h          | A1e   | A1h | A1b   | В3    | B2   | B1   | CP1 | CS1 |
| 08   |             |                | B1a | B2a | A1j   | A1a          | A1h   | A1c | A1g   | В3    | B2   | B1   | CP1 | CS1 |
| 07   |             | SKY<br>TERRACE |     | B2a | A1f   | Alf Alh Ale  |       |     | A1b   | В3    | B2   | B1   | CP1 | CS1 |
| 06   |             |                | B1a | B2a | A1j   | A1a          | A1h   | A1c | A1g   | В3    | B2   | B1   | CP1 | CS1 |
| 05   | CS1         | CP1            | B1a | B2a |       |              |       | A1h | A1b   | В3    | B2   | B1   | CP1 | CS1 |
| 04   | CS1         | CP1            | B1a | B2a | Т     | SKY<br>ERRAC | E     | A1c | A1g   | В3    | B2   | B1   | CP1 | CS1 |
| 03   | CS1         | CP1            | B1a | B2a |       |              |       | A1h | A1b   | В3    | B2   | B1   | CP1 | CS1 |
| 02   | CS1         | CP1            | B1a | B2a | A1j   | A1a          | A1h   | A1c | A1g   | В3    | В2   | B1   |     |     |
| 01   | CS1-P       | СР1-Р          | B1a | B2a | A1f-P | A1h          | A1e-P | A1h | A1b-P | ВЗа-Р | B2-P | В1-Р |     |     |

### BLOCK 12

| UNIT | 27 | 28 | 29   | 30   | 31  | 32  | 33   | 34   |
|------|----|----|------|------|-----|-----|------|------|
| 08   | B5 | В5 | B4   | A2   | BP1 | BP1 | A2   | В6   |
| 07   | B5 | В5 | В4   | A2   | BP1 | BP1 | A2   | В6   |
| 06   | B5 | В5 | В4   | A2   | BP1 | BP1 | A2   | В6   |
| 05   | B5 | В5 | В4   | A2   | BP1 | BP1 | A2   | В6   |
| 04   | B5 | В5 | В4   | A2   | BP1 | BP1 | A2   | В6   |
| 03   | B5 | В5 | В4   | А3   |     |     | А3   | В6   |
| 02   | B5 | B5 | В4   | А3   |     |     | А3   | В6   |
| 01   |    |    | B4-P | АЗ-Р |     |     | A4-P | В6-Р |

### BLOCK 16

| UNIT<br>FLR | 37 | 38 | 39   | 40   | 41  | 42  | 43   | 44   |
|-------------|----|----|------|------|-----|-----|------|------|
| 08          | B5 | B5 | В4   | A2   | BP1 | BP1 | A2   | В6   |
| 07          | B5 | B5 | В4   | A2   | BP1 | BP1 | A2   | В6   |
| 06          | B5 | B5 | В4   | A2   | BP1 | BP1 | A2   | В6   |
| 05          | B5 | B5 | В4   | A2   | BP1 | BP1 | A2   | В6   |
| 04          | B5 | B5 | В4   | A2   | BP1 | BP1 | A2   | В6   |
| 03          | B5 | В5 | В4   | А3   |     |     | А3   | В6   |
| 02          | B5 | B5 | В4   | А3   |     |     | А3   | В6   |
| 01          |    |    | B4-P | А3-Р |     |     | A4-P | В6-Р |

### BLOCK 20

| UNIT | 47    | 48    | 49   | 50   | 51   | 52    | 53    | 54   | 55    | 56    | 57    | 58   | 59    | 60    |
|------|-------|-------|------|------|------|-------|-------|------|-------|-------|-------|------|-------|-------|
| 05   | CS1-L | CP1-L | B1   | B2   | В3   | A1d   | A1    | A1-L | A1e-L | A1f-L | B2    | B1   | CP1-L | CS1-L |
| 04   | CS1   | CP1   | B1   | B2   | В3   | A1d   | A1    | A1   | A1e   | A1f   | B2    | B1   | CP1   | CS1   |
| 03   | CS1   | CP1   | B1   | B2   | В3   | A1d   | A1    | A1   | A1e   | A1f   | B2    | B1   | CP1   | CS1   |
| 02   | CS1   | CP1   | B1   | В2   | В3   | A1d   | A1    |      |       |       | B2b   | B1   | CP1   | CS1   |
| 01   | CS1-P | CP1-P | В1-Р | В2-Р | В3-Р | A1d-P | A1e-P |      |       |       | B2b-P | В1-Р | СР1-Р | CS1-P |

### BLOCK 22

| UNIT | 61   | 62   | 63   | 64    | 65  | 66  | 67    | 68   |
|------|------|------|------|-------|-----|-----|-------|------|
| 07   | B5   | B5   | В4   | A2    | CP2 | CP2 | A2    | В6   |
| 06   | B5   | B5   | В4   | A2    | CP2 | CP2 | A2    | В6   |
| 05   | B5   | В5   | В4   | A2    | CP2 | CP2 | A2    | В6   |
| 04   | B5   | B5   | В4   | A2    | CP2 | CP2 | A2    | В6   |
| 03   | B5   | В5   | В4   | A2    | CP2 | CP2 | A2    | В6   |
| 02   | B5   | B5   | В4   | BS1   |     |     | BS1   | В6   |
| 01   | В5-Р | B5-P | B4-P | BS1-P |     |     | AS1-P | В6-Р |