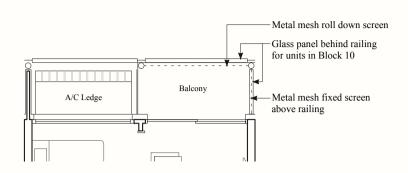

### BLOCK 10

| UNIT | 13          | 14             | 15  | 16  | 17    | 18           | 19    | 20  | 21    | 22    | 23   | 24   | 25  | 26  |
|------|-------------|----------------|-----|-----|-------|--------------|-------|-----|-------|-------|------|------|-----|-----|
|      | ROOF GARDEN |                |     |     |       |              |       |     |       |       |      |      |     |     |
| 10   | CS1         | CP1            | B1a | B2a | A1j   | A1a          | A1h   | A1c | A1g   | В3    | В2   | B1   | CP1 | CS1 |
| 09   | CS1         | CP1            | B1a | B2a | A1f   | A1h          | A1e   | A1h | A1b   | В3    | B2   | B1   | CP1 | CS1 |
| 08   |             |                | B1a | B2a | A1j   | A1a          | A1h   | A1c | A1g   | В3    | B2   | B1   | CP1 | CS1 |
| 07   |             | SKY<br>TERRACE |     | B2a | A1f   | Alf Alh Ale  |       |     | A1b   | В3    | B2   | B1   | CP1 | CS1 |
| 06   |             |                | B1a | B2a | A1j   | A1a          | A1h   | A1c | A1g   | В3    | B2   | B1   | CP1 | CS1 |
| 05   | CS1         | CP1            | B1a | B2a |       |              |       | A1h | A1b   | В3    | B2   | B1   | CP1 | CS1 |
| 04   | CS1         | CP1            | B1a | B2a | Т     | SKY<br>ERRAC | E     | A1c | A1g   | В3    | B2   | B1   | CP1 | CS1 |
| 03   | CS1         | CP1            | B1a | B2a |       |              |       | A1h | A1b   | В3    | B2   | B1   | CP1 | CS1 |
| 02   | CS1         | CP1            | B1a | B2a | A1j   | A1a          | A1h   | A1c | A1g   | В3    | В2   | B1   |     |     |
| 01   | CS1-P       | СР1-Р          | B1a | B2a | A1f-P | A1h          | A1e-P | A1h | A1b-P | ВЗа-Р | B2-P | В1-Р |     |     |