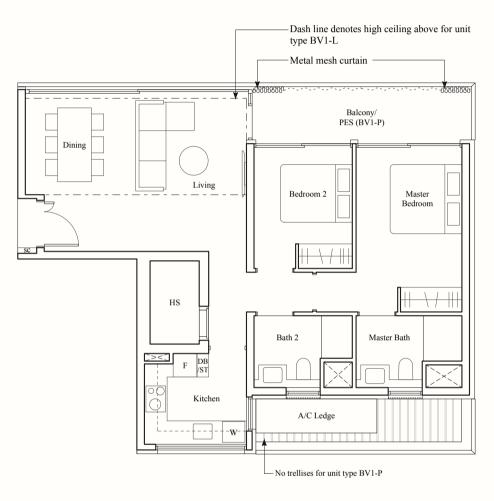

#### BLOCK 14

| UNIT<br>FLR | 35     | 36    |
|-------------|--------|-------|
| 03          | BV1-L  | BV1-L |
| 02          | BV1    | BV1   |
| 01          | BV1a-P | BV1-P |

1-BEDROOM 2-BEDROOM 3-BEDROOM + STUDY

#### **BLK 14**

#02-35, #02-36\*

#### **BLK 18**

#02-45, #02-46\*

#### TYPE BV1-P

91 SQM / 980 SQFT

#### **BLK 14**

#01-36\*

### **BLK 18** #01-46\*

TYPE BV1-L

#### 108 SQM / 1163 SQFT

BLK 14

### BLK 18

#03-45, #03-46\*

#03-35, #03-36\*

AREA INCLUDES AIR-CON (A/C) LEDGE, BALCONY, PRIVATE ENCLOSED SPACE (PES) AND STRATA VOID AREA WHERE APPLICABLE. SOME UNITS ARE MIRROR IMAGES OF THE PLAN SHOWN IN THE BROCHURE. PLEASE REFER TO THE KEY PLAN FOR ORIENTATION. THE PLANS ARE SUBJECT TO CHANGE AS MAY BE REQUIRED BY THE RELEVANT AUTHORITIES. ALL MEASUREMENTS ARE APPROXIMATE ONLY AND ARE SUBJECT TO GOVERNMENT RE-SURVEY. THE BALCONY SHALL NOT BE ENCLOSED UNLESS WITH THE APPROVED BALCONY SCREEN.

#### TYPE BV1a-P

91 SQM / 980 SQFT

**BLK 14** 

#01-35

**BLK 18** 

#01-45