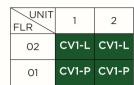

#### BLOCK 8

| UNIT | 11    | 12    |
|------|-------|-------|
| 02   | CV1-L | CV1-L |
| 01   | CV1-P | CV1-P |