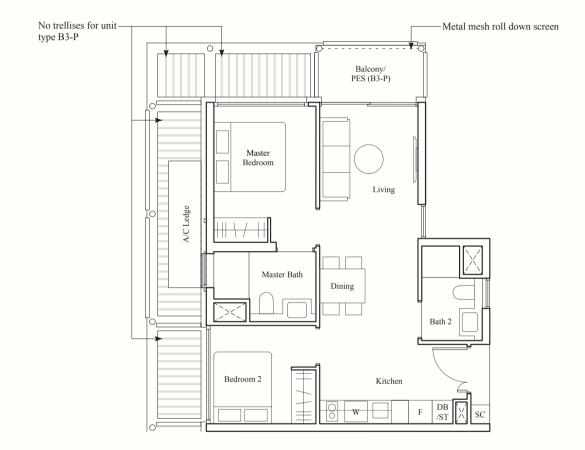

#### TYPE B3-P

64 SQM / 689 SQFT

#### **BLK 20**

#01-51\*

AREA INCLUDES AIR-CON (A/C) LEDGE, BALCONY, PRIVATE ENCLOSED SPACE (PES) AND STRATA VOID AREA WHERE APPLICABLE. SOME UNITS ARE MIRROR IMAGES OF THE PLAN SHOWN IN THE BROCHURE. PLEASE REFER TO THE KEY PLAN FOR ORIENTATION. THE PLANS ARE SUBJECT TO CHANGE AS MAY BE REQUIRED BY THE RELEVANT AUTHORITIES. ALL MEASUREMENTS ARE APPROXIMATE ONLY AND ARE SUBJECT TO GOVERNMENT RE-SURVEY. THE BALCONY SHALL NOT BE ENCLOSED UNLESS WITH THE APPROVED BALCONY SCREEN.

#### ТҮРЕ Вза-Р

64 SQM / 689 SQFT

#### **BLK 10**

#01-22