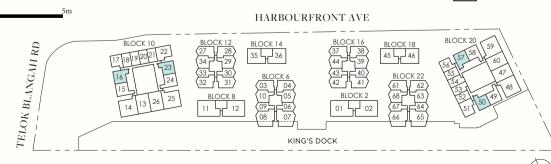

#### **BLK 10**

#01-15 to #10-15

#### **BLK 10**

#02-24\* to #10-24\*

#### **BLK 20**

#02-49 to #05-49 #02-58\* to #05-58\*

### **BLK 10** #01-24\*

**BLK 20** #01-49, #01-58\*

AREA INCLUDES AIR-CON (A/C) LEDGE, BALCONY, PRIVATE ENCLOSED SPACE (PES) AND STRATA VOID AREA WHERE APPLICABLE. SOME UNITS ARE MIRROR IMAGES OF THE PLAN SHOWN IN THE BROCHURE. PLEASE REFER TO THE KEY PLAN FOR ORIENTATION. THE PLANS ARE SUBJECT TO CHANGE AS MAY BE REQUIRED BY THE RELEVANT AUTHORITIES. ALL MEASUREMENTS ARE APPROXIMATE ONLY AND ARE SUBJECT TO GOVERNMENT RE-SURVEY. THE BALCONY SHALL NOT BE ENCLOSED UNLESS WITH THE APPROVED BALCONY SCREEN.

#### **BLK 10**

#01-16 to #10-16

#### **BLK 10**

#02-23\* to #10-23\*

#### **BLK 20**

#02-50 to #05-50 #03-57\* to #05-57\*

#### BLK 10

#01-23\*

#### **BLK 20**

#01-50

F: Fridge

ST: Storage

W: Washing Machine-cum-Dryer

DB: Distribution Board SC: Shoe Cabinet

TYPE B3
64 SQM / 689 SQFT

#### **BLK 10**

#02-22 to #10-22

#### **BLK 20**

#02-51\* to #05-51\*

#### **BLK 10**

#01-22