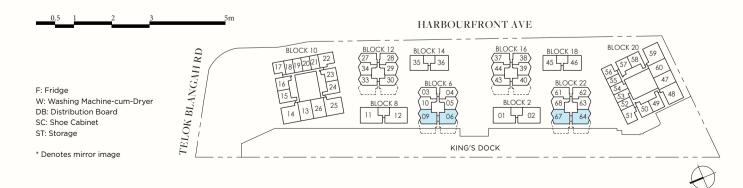

### **BLK 10** #01-24\*

**BLK 20** #01-49, #01-58\*

AREA INCLUDES AIR-CON (A/C) LEDGE, BALCONY, PRIVATE ENCLOSED SPACE (PES) AND STRATA VOID AREA WHERE APPLICABLE. SOME UNITS ARE MIRROR IMAGES OF THE PLAN SHOWN IN THE BROCHURE. PLEASE REFER TO THE KEY PLAN FOR ORIENTATION. THE PLANS ARE SUBJECT TO CHANGE AS MAY BE REQUIRED BY THE RELEVANT AUTHORITIES. ALL MEASUREMENTS ARE APPROXIMATE ONLY AND ARE SUBJECT TO GOVERNMENT RE-SURVEY. THE BALCONY SHALL NOT BE ENCLOSED UNLESS WITH THE APPROVED BALCONY SCREEN.