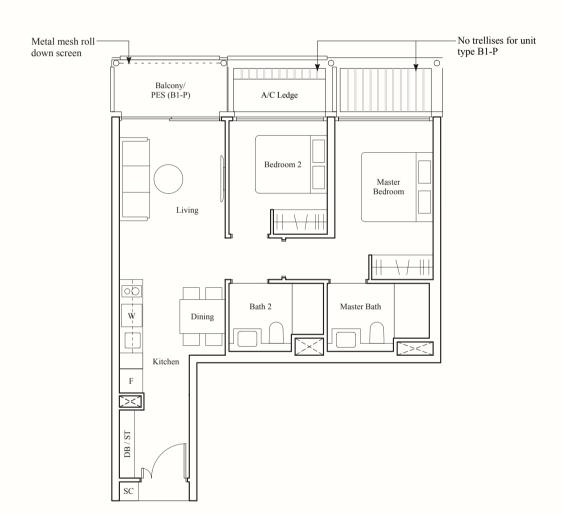

#### TYPE B1-P

68 SQM / 732 SQFT

### **BLK 10** #01-24\*

**BLK 20** #01-49, #01-58\*

AREA INCLUDES AIR-CON (A/C) LEDGE, BALCONY, PRIVATE ENCLOSED SPACE (PES) AND STRATA VOID AREA WHERE APPLICABLE. SOME UNITS ARE MIRROR IMAGES OF THE PLAN SHOWN IN THE BROCHURE. PLEASE REFER TO THE KEY PLAN FOR ORIENTATION. THE PLANS ARE SUBJECT TO CHANGE AS MAY BE REQUIRED BY THE RELEVANT AUTHORITIES. ALL MEASUREMENTS ARE APPROXIMATE ONLY AND ARE SUBJECT TO GOVERNMENT RE-SURVEY. THE BALCONY SHALL NOT BE ENCLOSED UNLESS WITH THE APPROVED BALCONY SCREEN.