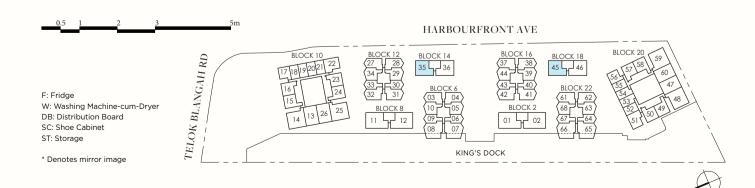

#02-35, #02-36\*

#### **BLK 18**

#02-45, #02-46\*

#### TYPE BV1-P

91 SQM / 980 SQFT

#### **BLK 14**

#01-36\*

### **BLK 18** #01-46\*

TYPE BV1-L

#### 108 SQM / 1163 SQFT

BLK 14

### BLK 18

#03-45, #03-46\*

#03-35, #03-36\*





AREA INCLUDES AIR-CON (A/C) LEDGE, BALCONY, PRIVATE ENCLOSED SPACE (PES) AND STRATA VOID AREA WHERE APPLICABLE. SOME UNITS ARE MIRROR IMAGES OF THE PLAN SHOWN IN THE BROCHURE. PLEASE REFER TO THE KEY PLAN FOR ORIENTATION. THE PLANS ARE SUBJECT TO CHANGE AS MAY BE REQUIRED BY THE RELEVANT AUTHORITIES. ALL MEASUREMENTS ARE APPROXIMATE ONLY AND ARE SUBJECT TO GOVERNMENT RE-SURVEY. THE BALCONY SHALL NOT BE ENCLOSED UNLESS WITH THE APPROVED BALCONY SCREEN.

### 2-BEDROOM VILLA

#### TYPE BV1a-P

91 SQM / 980 SQFT

**BLK 14** 

#01-35

**BLK 18** 

#01-45





## mapletree







Mapletree is a leading real estate development, investment, capital and property management company headquartered in Singapore. Mapletree distinguishes itself by actively transforming ageing properties into high-yielding real estate, and its development expertise is best seen through the successful transformation of the 24-ha HarbourFront Precinct and the nearby 13.5-ha Alexandra Precinct in Singapore.

By combining its key strengths, Mapletree has established a track record for building award-winning projects characterized by innovative architecture and excellent design specifications across various real asset classes. Our mixed-use developments integrate business, residence and leisure, offering dynamic destinations for work, live and play.









Keppel Land is t