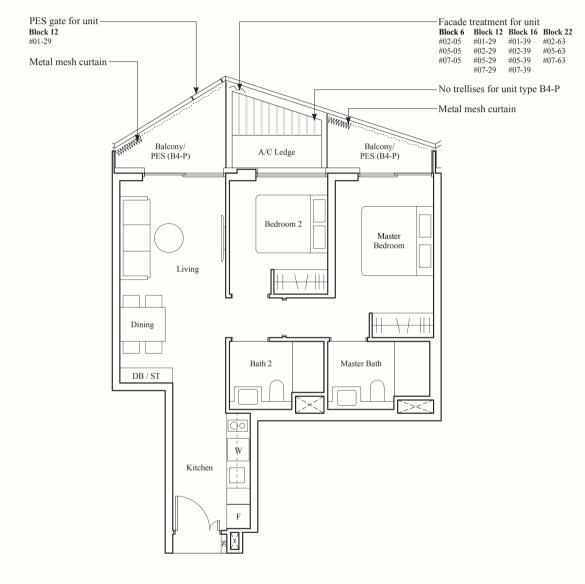

#### TYPE B4

71 SQM / 764 SQFT

#### BLK 6

#02-05 to #08-05

#### **BLK 12**

#02-29 to #08-29

#### BLK 16

#02-39 to #08-39

#### **BLK 22**

#02-63 to #07-63

#### TYPE B4-P

71 SQM / 764 SQFT

#### BLK 6

#01-05

#### **BLK 12**

#01-29

### **BLK 16** #01-39

**BLK 22** 

#01-63

AREA INCLUDES AIR-CON (A/C) LEDGE, BALCONY, PRIVATE ENCLOSED SPACE (PES) AND STRATA VOID AREA WHERE APPLICABLE. SOME UNITS ARE MIRROR IMAGES OF THE PLAN SHOWN IN THE BROCHURE. PLEASE REFER TO THE KEY PLAN FOR ORIENTATION. THE PLANS ARE SUBJECT TO CHANGE AS MAY BE REQUIRED BY THE RELEVANT AUTHORITIES. ALL MEASUREMENTS ARE APPROXIMATE ONLY AND ARE SUBJECT TO GOVERNMENT RE-SURVEY. THE BALCONY SHALL NOT BE ENCLOSED UNLESS WITH THE APPROVED BALCONY SCREEN.