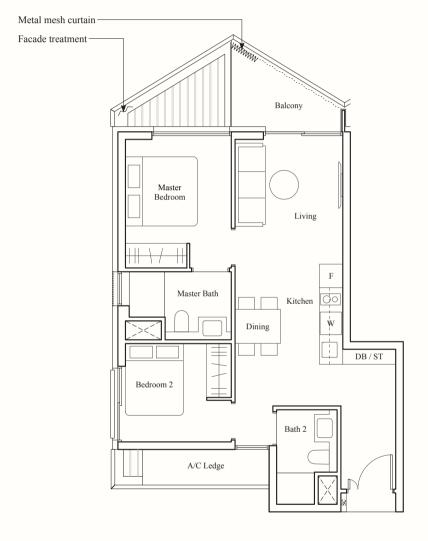

#### TYPE B4

71 SQM / 764 SQFT

#### BLK 6

#02-05 to #08-05

#### **BLK 12**

#02-29 to #08-29

#### BLK 16

#02-39 to #08-39

#### **BLK 22**

#02-63 to #07-63

#### TYPE B4-P

71 SQM / 764 SQFT

#### BLK 6

#01-05

#### **BLK 12**

#01-29

### **BLK 16** #01-39

**BLK 22** 

#01-63

AREA INCLUDES AIR-CON (A/C) LEDGE, BALCONY, PRIVATE ENCLOSED SPACE (PES) AND STRATA VOID AREA WHERE APPLICABLE. SOME UNITS ARE MIRROR IMAGES OF THE PLAN SHOWN IN THE BROCHURE. PLEASE REFER TO THE KEY PLAN FOR ORIENTATION. THE PLANS ARE SUBJECT TO CHANGE AS MAY BE REQUIRED BY THE RELEVANT AUTHORITIES. ALL MEASUREMENTS ARE APPROXIMATE ONLY AND ARE SUBJECT TO GOVERNMENT RE-SURVEY. THE BALCONY SHALL NOT BE ENCLOSED UNLESS WITH THE APPROVED BALCONY SCREEN.