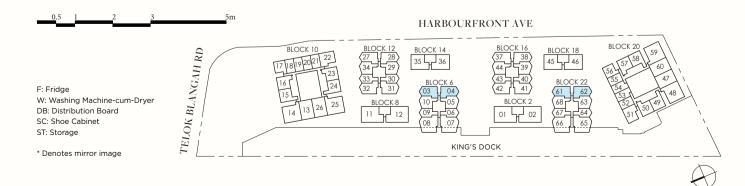

#### BLOCK 2

#### BLOCK 8

| UNIT | 11    | 12    |
|------|-------|-------|
| 02   | CV1-L | CV1-L |
| 01   | CV1-P | CV1-P |

#### BLOCK 6

| UNIT | 3    | 4    | 5    | 6     | 7   | 8   | 9     | 10   |
|------|------|------|------|-------|-----|-----|-------|------|
| 08   | B5   | В5   | В4   | A2    | CP2 | CP2 | A2    | В6   |
| 07   | B5   | В5   | В4   | A2    | CP2 | CP2 | A2    | В6   |
| 06   | B5   | В5   | В4   | A2    | CP2 | CP2 | A2    | В6   |
| 05   | B5   | В5   | В4   | A2    | CP2 | CP2 | A2    | В6   |
| 04   | B5   | В5   | В4   | A2    | CP2 | CP2 | A2    | В6   |
| 03   | B5   | В5   | В4   | A2    | CP2 | CP2 | A2    | В6   |
| 02   | B5   | B5   | В4   | BS1   |     |     | BS1   | В6   |
| 01   | В5-Р | B5-P | B4-P | BS1-P |     |     | AS1-P | В6-Р |

#### BLOCK 10

| UNIT | 13    | 14         | 15  | 16  | 17    | 18           | 19     | 20  | 21    | 22    | 23   | 24   | 25  | 26  |
|------|-------|------------|-----|-----|-------|--------------|--------|-----|-------|-------|------|------|-----|-----|
|      |       |            |     |     |       | ROO          | F GARE | DEN |       |       |      |      |     |     |
| 10   | CS1   | CP1        | B1a | B2a | A1j   | A1a          | A1h    | A1c | A1g   | В3    | В2   | В1   | CP1 | CS1 |
| 09   | CS1   | CP1        | B1a | B2a | A1f   | A1h          | A1e    | A1h | A1b   | В3    | B2   | B1   | CP1 | CS1 |
| 08   |       |            | B1a | B2a | A1j   | A1a          | A1h    | A1c | A1g   | В3    | B2   | B1   | CP1 | CS1 |
| 07   |       | KY<br>RACE | B1a | B2a | A1f   | A1h          | A1e    | A1h | A1b   | В3    | B2   | B1   | CP1 | CS1 |
| 06   |       |            | B1a | B2a | A1j   | A1a          | A1h    | A1c | A1g   | В3    | B2   | B1   | CP1 | CS1 |
| 05   | CS1   | CP1        | B1a | B2a |       |              |        | A1h | A1b   | В3    | В2   | B1   | CP1 | CS1 |
| 04   | CS1   | CP1        | B1a | B2a | Т     | SKY<br>ERRAC | E      | A1c | A1g   | В3    | B2   | B1   | CP1 | CS1 |
| 03   | CS1   | CP1        | B1a | B2a |       |              |        | A1h | A1b   | В3    | B2   | B1   | CP1 | CS1 |
| 02   | CS1   | CP1        | B1a | B2a | A1j   | A1a          | A1h    | A1c | A1g   | В3    | В2   | B1   |     |     |
| 01   | CS1-P | СР1-Р      | B1a | B2a | A1f-P | A1h          | A1e-P  | A1h | A1b-P | ВЗа-Р | B2-P | В1-Р |     |     |

#### BLOCK 12

| UNIT | 27 | 28 | 29   | 30   | 31  | 32  | 33   | 34   |
|------|----|----|------|------|-----|-----|------|------|
| 08   | B5 | В5 | В4   | A2   | BP1 | BP1 | A2   | В6   |
| 07   | В5 | В5 | В4   | A2   | BP1 | BP1 | A2   | В6   |
| 06   | B5 | В5 | В4   | A2   | BP1 | BP1 | A2   | В6   |
| 05   | B5 | В5 | В4   | A2   | BP1 | BP1 | A2   | В6   |
| 04   | B5 | В5 | В4   | A2   | BP1 | BP1 | A2   | В6   |
| 03   | B5 | В5 | В4   | А3   |     |     | А3   | В6   |
| 02   | B5 | В5 | В4   | А3   |     |     | А3   | В6   |
| 01   |    |    | B4-P | АЗ-Р |     |     | A4-P | В6-Р |

#### BLOCK 14

| UNIT<br>FLR | 35     | 36    |
|-------------|--------|-------|
| 03          | BV1-L  | BV1-L |
| 02          | BV1    | BV1   |
| 01          | BV1a-P | BV1-P |

1-BEDROOM 2-BEDROOM 3-BEDROOM + STUDY

#### BLOCK 16

| UNIT | 37 | 38 | 39   | 40   | 41  | 42  | 43   | 44   |
|------|----|----|------|------|-----|-----|------|------|
| 08   | B5 | B5 | В4   | A2   | BP1 | BP1 | A2   | В6   |
| 07   | B5 | B5 | В4   | A2   | BP1 | BP1 | A2   | В6   |
| 06   | B5 | B5 | В4   | A2   | BP1 | BP1 | A2   | В6   |
| 05   | В5 | B5 | В4   | A2   | BP1 | BP1 | A2   | В6   |
| 04   | B5 | B5 | В4   | A2   | BP1 | BP1 | A2   | В6   |
| 03   | В5 | В5 | В4   | А3   |     |     | А3   | В6   |
| 02   | B5 | В5 | В4   | А3   |     |     | А3   | В6   |
| 01   |    |    | B4-P | А3-Р |     |     | A4-P | В6-Р |

#### BLOCK 18

| UNIT | 45     | 46    |
|------|--------|-------|
| 03   | BV1-L  | BV1-L |
| 02   | BV1    | BV1   |
| 01   | BV1a-P | BV1-P |

#### BLOCK 20

| UNIT | 47    | 48    | 49   | 50   | 51   | 52    | 53    | 54   | 55    | 56    | 57    | 58   | 59    | 60    |
|------|-------|-------|------|------|------|-------|-------|------|-------|-------|-------|------|-------|-------|
| 05   | CS1-L | CP1-L | B1   | B2   | В3   | A1d   | A1    | A1-L | A1e-L | A1f-L | B2    | B1   | CP1-L | CS1-L |
| 04   | CS1   | CP1   | B1   | B2   | В3   | A1d   | A1    | A1   | A1e   | A1f   | B2    | В1   | CP1   | CS1   |
| 03   | CS1   | CP1   | B1   | B2   | В3   | A1d   | A1    | A1   | A1e   | A1f   | B2    | B1   | CP1   | CS1   |
| 02   | CS1   | CP1   | B1   | B2   | В3   | A1d   | A1    |      |       |       | B2b   | B1   | CP1   | CS1   |
| 01   | CS1-P | СР1-Р | В1-Р | В2-Р | В3-Р | A1d-P | A1e-P |      |       |       | B2b-P | В1-Р | СР1-Р | CS1-P |

#### BLOCK 22

| UNIT | 61   | 62   | 63   | 64    | 65  | 66  | 67    | 68   |
|------|------|------|------|-------|-----|-----|-------|------|
| 07   | В5   | B5   | В4   | A2    | CP2 | CP2 | A2    | В6   |
| 06   | В5   | B5   | В4   | A2    | CP2 | CP2 | A2    | В6   |
| 05   | В5   | B5   | В4   | A2    | CP2 | CP2 | A2    | В6   |
| 04   | B5   | B5   | В4   | A2    | CP2 | CP2 | A2    | В6   |
| 03   | В5   | B5   | В4   | A2    | CP2 | CP2 | A2    | В6   |
| 02   | B5   | B5   | В4   | BS1   |     |     | BS1   | В6   |
| 01   | B5-P | В5-Р | B4-P | BS1-P |     |     | AS1-P | В6-Р |