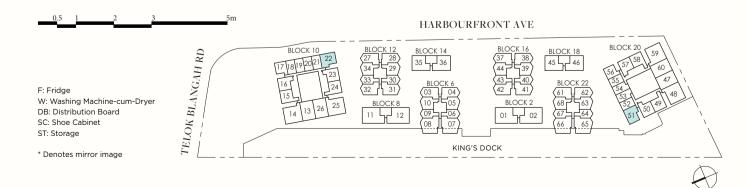

#### **BLK 10**

#01-15 to #10-15

#### **BLK 10**

#02-24\* to #10-24\*

#### **BLK 20**

#02-49 to #05-49 #02-58\* to #05-58\*

### **BLK 10** #01-24\*

**BLK 20** #01-49, #01-58\*

AREA INCLUDES AIR-CON (A/C) LEDGE, BALCONY, PRIVATE ENCLOSED SPACE (PES) AND STRATA VOID AREA WHERE APPLICABLE. SOME UNITS ARE MIRROR IMAGES OF THE PLAN SHOWN IN THE BROCHURE. PLEASE REFER TO THE KEY PLAN FOR ORIENTATION. THE PLANS ARE SUBJECT TO CHANGE AS MAY BE REQUIRED BY THE RELEVANT AUTHORITIES. ALL MEASUREMENTS ARE APPROXIMATE ONLY AND ARE SUBJECT TO GOVERNMENT RE-SURVEY. THE BALCONY SHALL NOT BE ENCLOSED UNLESS WITH THE APPROVED BALCONY SCREEN.

#### **BLK 10**

#01-16 to #10-16

#### **BLK 10**

#02-23\* to #10-23\*

#### **BLK 20**

#02-50 to #05-50 #03-57\* to #05-57\*

#### BLK 10

#01-23\*

#### **BLK 20**

#01-50

F: Fridge

ST: Storage

W: Washing Machine-cum-Dryer

DB: Distribution Board SC: Shoe Cabinet

TYPE B3
64 SQM / 689 SQFT

#### **BLK 10**

#02-22 to #10-22

#### **BLK 20**

#02-51\* to #05-51\*

#### **BLK 10**

#01-22