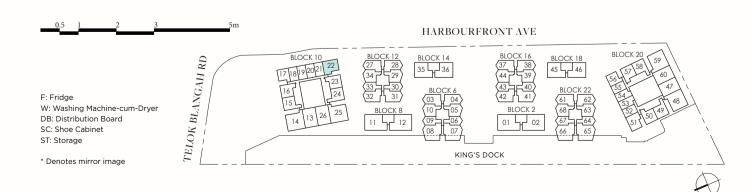

idge

ST: Storage

W: Washing Machine-cum-Dryer

DB: Distribution Board SC: Shoe Cabinet









TYPE B3
64 SQM / 689 SQFT

#### **BLK 10**

#02-22 to #10-22

#### **BLK 20**

#02-51\* to #05-51\*

#### TYPE B3-P

64 SQM / 689 SQFT

#### **BLK 20**

#01-51\*





AREA INCLUDES AIR-CON (A/C) LEDGE, BALCONY, PRIVATE ENCLOSED SPACE (PES) AND STRATA VOID AREA WHERE APPLICABLE. SOME UNITS ARE MIRROR IMAGES OF THE PLAN SHOWN IN THE BROCHURE. PLEASE REFER TO THE KEY PLAN FOR ORIENTATION. THE PLANS ARE SUBJECT TO CHANGE AS MAY BE REQUIRED BY THE RELEVANT AUTHORITIES. ALL MEASUREMENTS ARE APPROXIMATE ONLY AND ARE SUBJECT TO GOVERNMENT RE-SURVEY. THE BALCONY SHALL NOT BE ENCLOSED UNLESS WITH THE APPROVED BALCONY SCREEN.

### 2-BEDROOM

#### ТҮРЕ Вза-Р

64 SQM / 689 SQFT

#### **BLK 10**

#01-22





#### TYPE B4

71 SQM / 764 SQFT

#### BLK 6

#02-05 to #08-05

#### **BLK 12**

#02-29 to #08-29

#### BLK 16

#02-39 to #08-39

#### **BLK 22**

#02-63 to #07-63

#### TYPE B4-P

71 SQM / 764 SQFT

#### BLK 6

#01-05

#### **BLK 12**

#01-29

### **BLK 16** #01-39

**BLK 22** 

#01-63





AREA INCLUDES AIR-CON (A/C) LEDGE, BALCONY, PRIVATE ENCLOSED SPACE (PES) AND STRATA VOID AREA WHERE APPLICABLE. SOME UNITS ARE MIRROR IMAGES OF THE PLAN SHOWN IN THE BROCHURE. PLEASE REFER TO THE KEY PLAN FOR ORIENTATION. THE PLANS ARE SUBJECT TO CHANGE AS MAY BE REQUIRED BY THE RELEVANT AUTHORITIES. ALL MEASUREMENTS ARE APPROXIMATE ONLY AND ARE SUBJECT TO GOVERNMENT RE-SURVEY. THE BALCONY SHALL NOT BE ENCLOSED UNLESS WITH THE APPROVED BALCONY SCREEN.

### 2-BEDROOM

#### TYPE B5

67 SQM / 721 SQFT

#