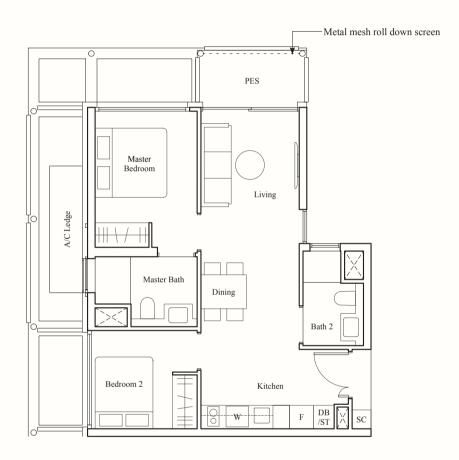

Fridge

ST: Storage

W: Washing Machine-cum-Dryer

DB: Distribution Board SC: Shoe Cabinet









TYPE B3
64 SQM / 689 SQFT

#### **BLK 10**

#02-22 to #10-22

#### **BLK 20**

#02-51\* to #05-51\*

#### TYPE B3-P

64 SQM / 689 SQFT

#### **BLK 20**

#01-51\*





AREA INCLUDES AIR-CON (A/C) LEDGE, BALCONY, PRIVATE ENCLOSED SPACE (PES) AND STRATA VOID AREA WHERE APPLICABLE. SOME UNITS ARE MIRROR IMAGES OF THE PLAN SHOWN IN THE BROCHURE. PLEASE REFER TO THE KEY PLAN FOR ORIENTATION. THE PLANS ARE SUBJECT TO CHANGE AS MAY BE REQUIRED BY THE RELEVANT AUTHORITIES. ALL MEASUREMENTS ARE APPROXIMATE ONLY AND ARE SUBJECT TO GOVERNMENT RE-SURVEY. THE BALCONY SHALL NOT BE ENCLOSED UNLESS WITH THE APPROVED BALCONY SCREEN.

### 2-BEDROOM

#### ТҮРЕ Вза-Р

64 SQM / 689 SQFT

#### **BLK 10**

#01-22





#### TYPE B4

71 SQM / 764 SQFT

#### BLK 6

#02-05 to #08-05

#### **BLK 12**

#02-29 to #08-29

#### BLK 16

#02-39 to #08-39

#### **BLK 22**

#02-63 to #07-63

#### TYPE B4-P

71 SQM / 764 SQFT

#### BLK 6

#01-05

#### **BLK 12**

#01-29

### **BLK 16** #01-39

**BLK 22** 

#01-63





AREA INCLUDES AIR-CON (A/C) LEDGE, BALCONY, PRIVATE ENCLOSED SPACE (PES) AND STRATA VOID AREA WHERE APPLICABLE. SOME UNITS ARE MIRROR IMAGES OF THE PLAN SHOWN IN THE BROCHURE. PLEASE REFER TO THE KEY PLAN FOR ORIENTATION. THE PLANS ARE SUBJECT TO CHANGE AS MAY BE REQUIRED BY THE RELEVANT AUTHORITIES. ALL MEASUREMENTS ARE APPROXIMATE ONLY AND ARE SUBJECT TO GOVERNMENT RE-SURVEY. THE BALCONY SHALL NOT BE ENCLOSED UNLESS WITH THE APPROVED BALCONY SCREEN.

### 2-BEDROOM

#### TYPE B5

67 SQM / 721 SQFT