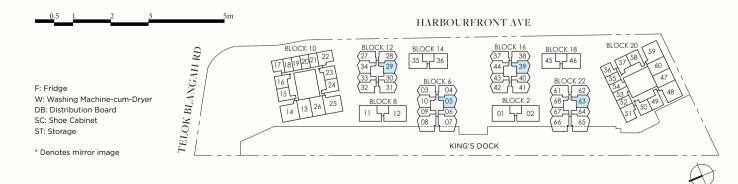

LEDGE, BALCONY, PRIVATE ENCLOSED SPACE (PES) AND STRATA VOID AREA WHERE APPLICABLE. SOME UNITS ARE MIRROR IMAGES OF THE PLAN SHOWN IN THE BROCHURE. PLEASE REFER TO THE KEY PLAN FOR ORIENTATION. THE PLANS ARE SUBJECT TO CHANGE AS MAY BE REQUIRED BY THE RELEVANT AUTHORITIES. ALL MEASUREMENTS ARE APPROXIMATE ONLY AND ARE SUBJECT TO GOVERNMENT RE-SURVEY. THE BALCONY SHALL NOT BE ENCLOSED UNLESS WITH THE APPROVED BALCONY SCREEN.

### 2-BEDROOM

#### ТҮРЕ Вза-Р

64 SQM / 689 SQFT

#### **BLK 10**

#01-22





#### TYPE B4

71 SQM / 764 SQFT

#### BLK 6

#02-05 to #08-05

#### **BLK 12**

#02-29 to #08-29

#### BLK 16

#02-39 to #08-39

#### **BLK 22**

#02-63 to #07-63

#### TYPE B4-P

71 SQM / 764 SQFT

#### BLK 6

#01-05

#### **BLK 12**

#01-29

### **BLK 16** #01-39

**BLK 22** 

#01-63





AREA INCLUDES AIR-CON (A/C) LEDGE, BALCONY, PRIVATE ENCLOSED SPACE (PES) AND STRATA VOID AREA WHERE APPLICABLE. SOME UNITS ARE MIRROR IMAGES OF THE PLAN SHOWN IN THE BROCHURE. PLEASE REFER TO THE KEY PLAN FOR ORIENTATION. THE PLANS ARE SUBJECT TO CHANGE AS MAY BE REQUIRED BY THE RELEVANT AUTHORITIES. ALL MEASUREMENTS ARE APPROXIMATE ONLY AND ARE SUBJECT TO GOVERNMENT RE-SURVEY. THE BALCONY SHALL NOT BE ENCLOSED UNLESS WITH THE APPROVED BALCONY SCREEN.

### 2-BEDROOM

#### TYPE B5

67 SQM / 721 SQFT

#### BLK 6

#02-03\* to #08-03\* #02-04 to #08-04

#### **BLK 12**

#02-27\* to #08-27\* #02-28 to #08-28

#### **BLK 16**

#02-37\* to #08-37\* #02-38 to #08-38

#### **BLK 22**

#02-61\* to #07-61\* #02-62 to #07-62





#### TYPE B5-P

67 SQM / 721 SQFT

BLK 6

#01-03\*, #01-04

**BLK 22**