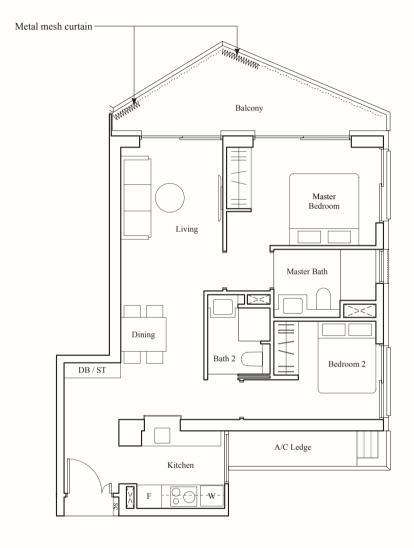

#### TYPE B4

71 SQM / 764 SQFT

#### BLK 6

#02-05 to #08-05

#### **BLK 12**

#02-29 to #08-29

#### BLK 16

#02-39 to #08-39

#### **BLK 22**

#02-63 to #07-63

#### TYPE B4-P

71 SQM / 764 SQFT

#### BLK 6

#01-05

#### **BLK 12**

#01-29

### **BLK 16** #01-39

**BLK 22** 

#01-63

AREA INCLUDES AIR-CON (A/C) LEDGE, BALCONY, PRIVATE ENCLOSED SPACE (PES) AND STRATA VOID AREA WHERE APPLICABLE. SOME UNITS ARE MIRROR IMAGES OF THE PLAN SHOWN IN THE BROCHURE. PLEASE REFER TO THE KEY PLAN FOR ORIENTATION. THE PLANS ARE SUBJECT TO CHANGE AS MAY BE REQUIRED BY THE RELEVANT AUTHORITIES. ALL MEASUREMENTS ARE APPROXIMATE ONLY AND ARE SUBJECT TO GOVERNMENT RE-SURVEY. THE BALCONY SHALL NOT BE ENCLOSED UNLESS WITH THE APPROVED BALCONY SCREEN.