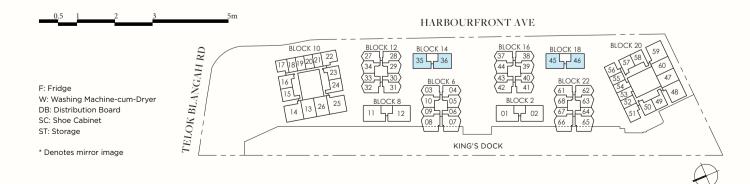

#### BLOCK 14

| UNIT<br>FLR | 35     | 36    |
|-------------|--------|-------|
| 03          | BV1-L  | BV1-L |
| 02          | BV1    | BV1   |
| 01          | BV1a-P | BV1-P |

1-BEDROOM 2-BEDROOM 3-BEDROOM + STUDY

#### **BLK 14**

#02-35, #02-36\*

#### **BLK 18**

#02-45, #02-46\*