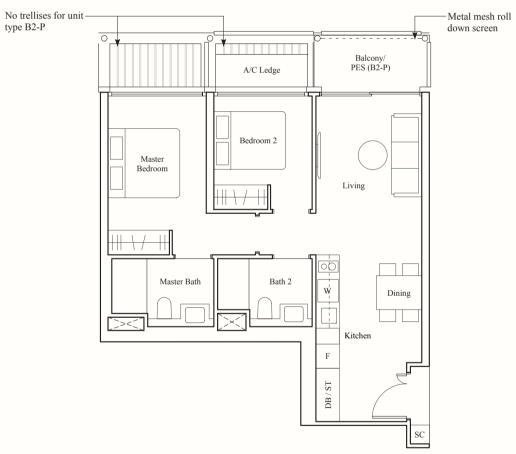

#### TYPE B2

69 SQM / 743 SQFT

#### TYPE B2-P

69 SQM / 743 SQFT

#### **BLK 20**

#01-50

F: Fridge

ST: Storage

W: Washing Machine-cum-Dryer

DB: Distribution Board SC: Shoe Cabinet

TYPE B3
64 SQM / 689 SQFT