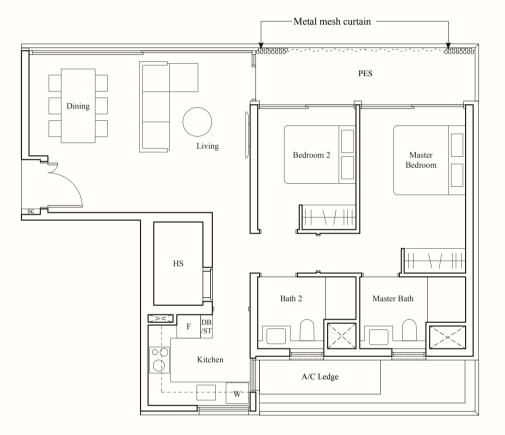

#### TYPE BV1-P

91 SQM / 980 SQFT

#### **BLK 14**

#01-36\*

### **BLK 18** #01-46\*

TYPE BV1-L

#### TYPE BV1a-P

91 SQM / 980 SQFT

**BLK 14** 

#01-35

**BLK 18** 

#01-45