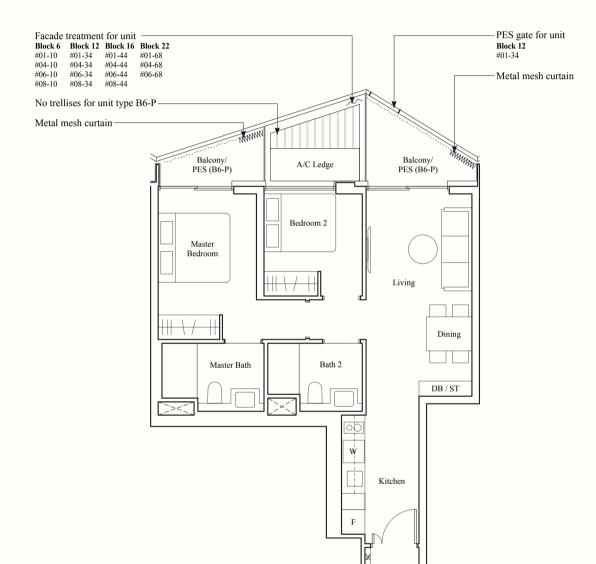

#### TYPE B6

70 SQM / 753 SQFT

BLK 6

#02-10 to #08-10

**BLK 12** 

#02-34 to #08-34

BLK 16

#02-44 to #08-44

**BLK 22** 

#02-68 to #07-68

TYPE B6-P 70 SQM / 753 SQFT

BLK 6

#01-10

BLK 12

#01-34

**BLK 16** #01-44

**BLK 22** 

#01-68