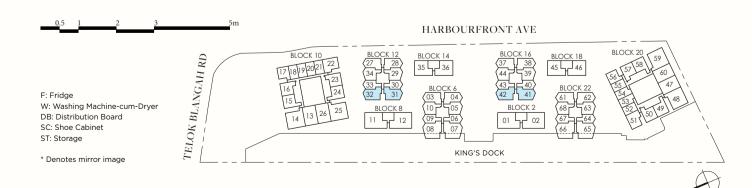

### **BLK 10** #01-24\*

**BLK 20** #01-49, #01-58\*

AREA INCLUDES AIR-CON (A/C) LEDGE, BALCONY, PRIVATE ENCLOSED SPACE (PES) AND STRATA VOID AREA WHERE APPLICABLE. SOME UNITS ARE MIRROR IMAGES OF THE PLAN SHOWN IN THE BROCHURE. PLEASE REFER TO THE KEY PLAN FOR ORIENTATION. THE PLANS ARE SUBJECT TO CHANGE AS MAY BE REQUIRED BY THE RELEVANT AUTHORITIES. ALL MEASUREMENTS ARE APPROXIMATE ONLY AND ARE SUBJECT TO GOVERNMENT RE-SURVEY. THE BALCONY SHALL NOT BE ENCLOSED UNLESS WITH THE APPROVED BALCONY SCREEN.