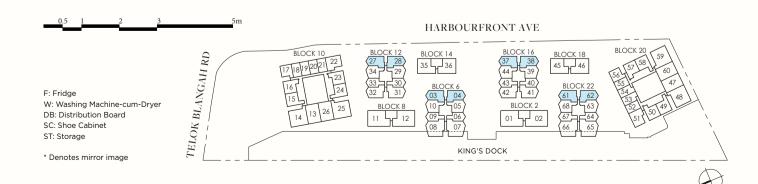

#### BLOCK 2

#### BLOCK 8

| UNIT | 11    | 12    |
|------|-------|-------|
| 02   | CV1-L | CV1-L |
| 01   | CV1-P | CV1-P |

#### BLOCK 6

| UNIT | 3    | 4    | 5    | 6     | 7   | 8   | 9     | 10   |
|------|------|------|------|-------|-----|-----|-------|------|
| 08   | B5   | В5   | В4   | A2    | CP2 | CP2 | A2    | В6   |
| 07   | B5   | В5   | В4   | A2    | CP2 | CP2 | A2    | В6   |
| 06   | B5   | В5   | В4   | A2    | CP2 | CP2 | A2    | В6   |
| 05   | B5   | В5   | В4   | A2    | CP2 | CP2 | A2    | В6   |
| 04   | B5   | В5   | В4   | A2    | CP2 | CP2 | A2    | В6   |
| 03   | B5   | В5   | В4   | A2    | CP2 | CP2 | A2    | В6   |
| 02   | B5   | B5   | В4   | BS1   |     |     | BS1   | В6   |
| 01   | В5-Р | B5-P | B4-P | BS1-P |     |     | AS1-P | В6-Р |

#### BLOCK 10

| UNIT | 13    | 14         | 15  | 16  | 17    | 18           | 19     | 20  | 21    | 22    | 23   | 24   | 25  | 26  |
|------|-------|------------|-----|-----|-------|--------------|--------|-----|-------|-------|------|------|-----|-----|
|      |       |            |     |     |       | ROO          | F GARE | DEN |       |       |      |      |     |     |
| 10   | CS1   | CP1        | B1a | B2a | A1j   | A1a          | A1h    | A1c | A1g   | В3    | В2   | В1   | CP1 | CS1 |
| 09   | CS1   | CP1        | B1a | B2a | A1f   | A1h          | A1e    | A1h | A1b   | В3    | B2   | B1   | CP1 | CS1 |
| 08   |       |            | B1a | B2a | A1j   | A1a          | A1h    | A1c | A1g   | В3    | B2   | B1   | CP1 | CS1 |
| 07   |       | KY<br>RACE | B1a | B2a | A1f   | A1h          | A1e    | A1h | A1b   | В3    | B2   | B1   | CP1 | CS1 |
| 06   |       |            | B1a | B2a | A1j   | A1a          | A1h    | A1c | A1g   | В3    | B2   | B1   | CP1 | CS1 |
| 05   | CS1   | CP1        | B1a | B2a |       |              |        | A1h | A1b   | В3    | В2   | B1   | CP1 | CS1 |
| 04   | CS1   | CP1        | B1a | B2a | Т     | SKY<br>ERRAC | E      | A1c | A1g   | В3    | B2   | B1   | CP1 | CS1 |
| 03   | CS1   | CP1        | B1a | B2a |       |              |        | A1h | A1b   | В3    | B2   | B1   | CP1 | CS1 |
| 02   | CS1   | CP1        | B1a | B2a | A1j   | A1a          | A1h    | A1c | A1g   | В3    | В2   | B1   |     |     |
| 01   | CS1-P | СР1-Р      | B1a | B2a | A1f-P | A1h          | A1e-P  | A1h | A1b-P | ВЗа-Р | B2-P | В1-Р |     |     |

#### BLOCK 12

| UNIT | 27 | 28 | 29   | 30   | 31  | 32  | 33   | 34   |
|------|----|----|------|------|-----|-----|------|------|
| 08   | B5 | В5 | В4   | A2   | BP1 | BP1 | A2   | В6   |
| 07   | В5 | В5 | В4   | A2   | BP1 | BP1 | A2   | В6   |
| 06   | B5 | В5 | В4   | A2   | BP1 | BP1 | A2   | В6   |
| 05   | B5 | В5 | В4   | A2   | BP1 | BP1 | A2   | В6   |
| 04   | B5 | В5 | В4   | A2   | BP1 | BP1 | A2   | В6   |
| 03   | B5 | В5 | В4   | А3   |     |     | А3   | В6   |
| 02   | B5 | В5 | В4   | А3   |     |     | А3   | В6   |
| 01   |    |    | B4-P | АЗ-Р |     |     | A4-P | В6-Р |

#### BLOCK 14

| UNIT<br>FLR | 35     | 36    |
|-------------|--------|-------|
| 03          | BV1-L  | BV1-L |
| 02          | BV1    | BV1   |
| 01          | BV1a-P | BV1-P |

1-BEDROOM 2-BEDROOM 3-BEDROOM + STUDY

#### BLOCK 16

| UNIT | 37 | 38 | 39   | 40   | 41  | 42  | 43   | 44   |
|------|----|----|------|------|-----|-----|------|------|
| 08   | B5 | B5 | В4   | A2   | BP1 | BP1 | A2   | В6   |
| 07   | B5 | B5 | В4   | A2   | BP1 | BP1 | A2   | В6   |
| 06   | B5 | B5 | В4   | A2   | BP1 | BP1 | A2   | В6   |
| 05   | В5 | B5 | В4   | A2   | BP1 | BP1 | A2   | В6   |
| 04   | B5 | B5 | В4   | A2   | BP1 | BP1 | A2   | В6   |
| 03   | В5 | В5 | В4   | А3   |     |     | А3   | В6   |
| 02   | B5 | В5 | В4   | А3   |     |     | А3   | В6   |
| 01   |    |    | B4-P | А3-Р |     |     | A4-P | В6-Р |

#### BLOCK 18

| UNIT | 45     | 46    |
|------|--------|-------|
| 03   | BV1-L  | BV1-L |
| 02   | BV1    | BV1   |
| 01   | BV1a-P | BV1-P |

#### BLOCK 20

| UNIT | 47    | 48    | 49   | 50   | 51   | 52    | 53    | 54   | 55    | 56    | 57    | 58   | 59    | 60    |
|------|-------|-------|------|------|------|-------|-------|------|-------|-------|-------|------|-------|-------|
| 05   | CS1-L | CP1-L | B1   | B2   | В3   | A1d   | A1    | A1-L | A1e-L | A1f-L | B2    | B1   | CP1-L | CS1-L |
| 04   | CS1   | CP1   | B1   | B2   | В3   | A1d   | A1    | A1   | A1e   | A1f   | B2    | В1   | CP1   | CS1   |
| 03   | CS1   | CP1   | B1   | B2   | В3   | A1d   | A1    | A1   | A1e   | A1f   | B2    | B1   | CP1   | CS1   |
| 02   | CS1   | CP1   | B1   | B2   | В3   | A1d   | A1    |      |       |       | B2b   | B1   | CP1   | CS1   |
| 01   | CS1-P | СР1-Р | В1-Р | В2-Р | В3-Р | A1d-P | A1e-P |      |       |       | B2b-P | В1-Р | СР1-Р | CS1-P |

#### BLOCK 22

| UNIT | 61   | 62   | 63   | 64    | 65  | 66  | 67    | 68   |
|------|------|------|------|-------|-----|-----|-------|------|
| 07   | В5   | B5   | В4   | A2    | CP2 | CP2 | A2    | В6   |
| 06   | В5   | B5   | В4   | A2    | CP2 | CP2 | A2    | В6   |
| 05   | В5   | B5   | В4   | A2    | CP2 | CP2 | A2    | В6   |
| 04   | B5   | B5   | В4   | A2    | CP2 | CP2 | A2    | В6   |
| 03   | В5   | B5   | В4   | A2    | CP2 | CP2 | A2    | В6   |
| 02   | B5   | B5   | В4   | BS1   |     |     | BS1   | В6   |
| 01   | B5-P | В5-Р | B4-P | BS1-P |     |     | AS1-P | В6-Р |