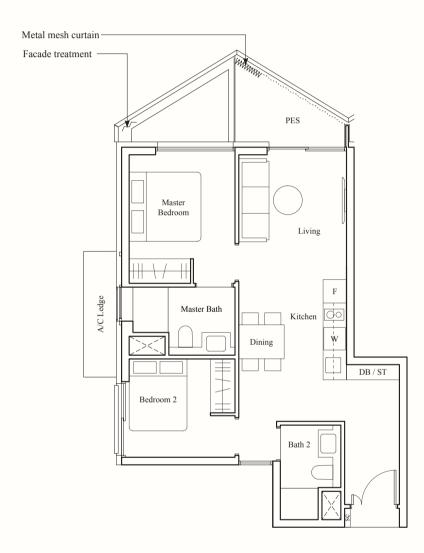

#### TYPE B4

71 SQM / 764 SQFT

#### BLK 6

#02-05 to #08-05

#### **BLK 12**

#02-29 to #08-29

#### BLK 16

#02-39 to #08-39

#### **BLK 22**

#02-63 to #07-63

#### TYPE B4-P

71 SQM / 764 SQFT

#### BLK 6

#01-05

#### **BLK 12**

#01-29

### **BLK 16** #01-39

**BLK 22** 

#01-63

AREA INCLUDES AIR-CON (A/C) LEDGE, BALCONY, PRIVATE ENCLOSED SPACE (PES) AND STRATA VOID AREA WHERE APPLICABLE. SOME UNITS ARE MIRROR IMAGES OF THE PLAN SHOWN IN THE BROCHURE. PLEASE REFER TO THE KEY PLAN FOR ORIENTATION. THE PLANS ARE SUBJECT TO CHANGE AS MAY BE REQUIRED BY THE RELEVANT AUTHORITIES. ALL MEASUREMENTS ARE APPROXIMATE ONLY AND ARE SUBJECT TO GOVERNMENT RE-SURVEY. THE BALCONY SHALL NOT BE ENCLOSED UNLESS WITH THE APPROVED BALCONY SCREEN.