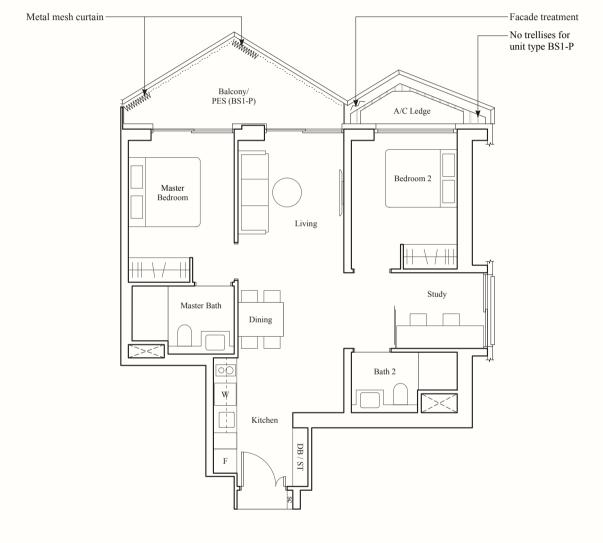

#### TYPE BS1

83 SQM / 893 SQFT

#### BLK 6

#02-06, #02-09\*

#### **BLK 22**

#02-64, #02-67\*

#### TYPE BS1-P

83 SQM / 893 SQFT

#### BLK 6

#01-06

#### **BLK 22**

#01-64

AREA INCLUDES AIR-CON (A/C) LEDGE, BALCONY, PRIVATE ENCLOSED SPACE (PES) AND STRATA VOID AREA WHERE APPLICABLE. SOME UNITS ARE MIRROR IMAGES OF THE PLAN SHOWN IN THE BROCHURE. PLEASE REFER TO THE KEY PLAN FOR ORIENTATION. THE PLANS ARE SUBJECT TO CHANGE AS MAY BE REQUIRED BY THE RELEVANT AUTHORITIES. ALL MEASUREMENTS ARE APPROXIMATE ONLY AND ARE SUBJECT TO GOVERNMENT RE-SURVEY. THE BALCONY SHALL NOT BE ENCLOSED UNLESS WITH THE APPROVED BALCONY SCREEN.