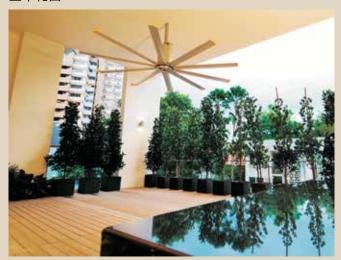

翡翠山寓所位处新加坡第9区黄金地段,地理位置优越,邻近乌节路购物商 圈, 总统府及索美塞 (Somerset) 地铁站, 交通方便。

美轮美奂的园林景致,令翡翠山一带的祥和安宁蔓延至此处高雅府邸。坐 落于繁华市区, 归家却仿若身处世外桃源。悦耳的潺潺流水声, 加上无以 伦比的私密于宁静,令你心旷神怡。

周边有19世纪海峡华人所建的旧式排屋,已受法令保护以保留古时外观, 置身其中犹如世外桃源。



# 公共休闲设施





绿荫围墙

独特的螺旋楼梯

#### 雪茄馆



空中花园





水力按摩池



健身房 设备品牌:



The Wellness Company™

















儿童房



盥洗台







主浴室 卫浴洁具品牌:



PARISId-bLINE



湿厨房 抽油烟机及炉灶品牌:







烤箱、洗衣机及冰箱品牌:





#### A户型

172平方米 / 1,851平方英尺 #03-01至 #11-01





#### B户型

154平方米 / 1,657平方英尺 #03-02至 #11-02





#### C户型

212平方米 / 2,282平方英尺 #05-03至 #11-03





#### C1户型

204平方米 / 2,196平方英尺 #03-03至 #04-03





### C2户型(下层)

348平方米 / 3,746平方英尺 #12-02





C2户型(上层)



### D户型(下层)

533平方米 / 5,737平方英尺 #12-01





D户型(上层)

### 分层地契排屋







1楼

E户型(119A) F户型(119B) G户型(119C) H户型(119D)

538平方米 / 5,791平方英尺



# 分层地契排屋