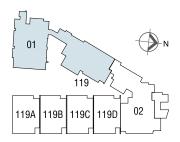

翡翠山寓所位处新加坡第9区黄金地段,地理位置优越,邻近乌节路购物商 圈, 总统府及索美塞 (Somerset) 地铁站, 交通方便。

美轮美奂的园林景致,令翡翠山一带的祥和安宁蔓延至此处高雅府邸。坐 落于繁华市区, 归家却仿若身处世外桃源。悦耳的潺潺流水声, 加上无以 伦比的私密于宁静,令你心旷神怡。

周边有19世纪海峡华人所建的旧式排屋,已受法令保护以保留古时外观, 置身其中犹如世外桃源。



# 公共休闲设施





绿荫围墙

独特的螺旋楼梯

#### 雪茄馆



空中花园





水力按摩池



健身房 设备品牌:



The Wellness Company™

















儿童房



盥洗台







主浴室 卫浴洁具品牌:



PARISId-bLINE



湿厨房 抽油烟机及炉灶品牌:







烤箱、洗衣机及冰箱品牌:





#### A户型

172平方米 / 1,851平方英尺 #03-01至 #11-01





#### B户型

154平方米 / 1,657平方英尺 #03-02至 #11-02





#### C户型

212平方米 / 2,282平方英尺 #05-03至 #11-03





#### C1户型

204平方米 / 2,196平方英尺 #03-03至 #04-03





### C2户型(下层)

348平方米 / 3,746平方英尺 #12-02





C2户型(上层)



### D户型(下层)

533平方米 / 5,737平方英尺 #12-01





D户型(上层)

### 分层地契排屋







1楼

E户型(119A) F户型(119B) G户型(119C) H户型(119D)

538平方米 / 5,791平方英尺



# 分层地契排屋