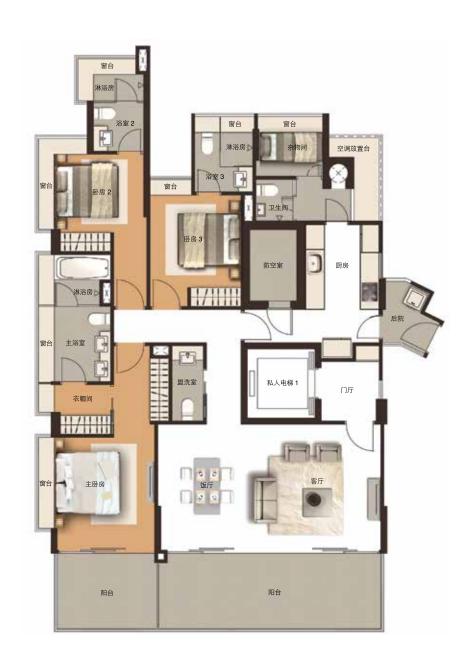

#### A户型

172平方米 / 1,851平方英尺 #03-01至 #11-01

#### B户型

154平方米 / 1,657平方英尺 #03-02至 #11-02

#### C户型

212平方米 / 2,282平方英尺 #05-03至 #11-03

#### C1户型

204平方米 / 2,196平方英尺 #03-03至 #04-03

### C2户型(下层)

348平方米 / 3,746平方英尺 #12-02

C2户型(上层)

### D户型(下层)

533平方米 / 5,737平方英尺 #12-01

D户型(上层)

### 分层地契排屋

1楼

E户型(119A) F户型(119B) G户型(119C) H户型(119D)

538平方米 / 5,791平方英尺