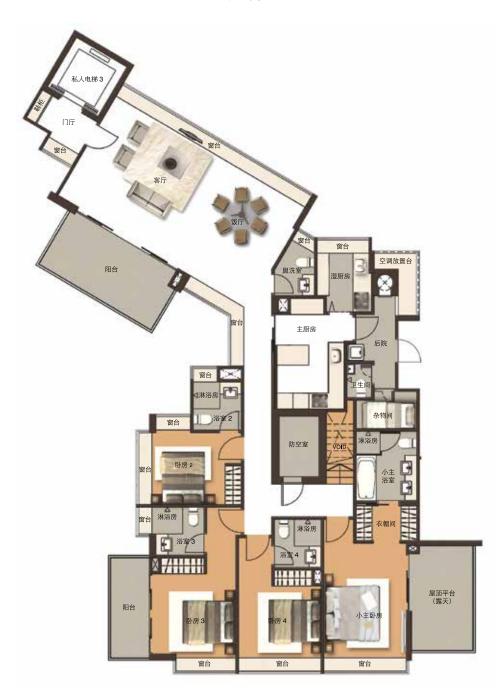

翡翠山寓所位处新加坡第9区黄金地段,地理位置优越,邻近乌节路购物商 圈, 总统府及索美塞 (Somerset) 地铁站, 交通方便。

美轮美奂的园林景致,令翡翠山一带的祥和安宁蔓延至此处高雅府邸。坐 落于繁华市区, 归家却仿若身处世外桃源。悦耳的潺潺流水声, 加上无以 伦比的私密于宁静,令你心旷神怡。

周边有19世纪海峡华人所建的旧式排屋,已受法令保护以保留古时外观, 置身其中犹如世外桃源。



# 公共休闲设施





绿荫围墙

独特的螺旋楼梯

#### 雪茄馆



空中花园





水力按摩池



健身房 设备品牌:



The Wellness Company™

















儿童房



盥洗台







主浴室 卫浴洁具品牌:



PARISId-bLINE



湿厨房 抽油烟机及炉灶品牌:







烤箱、洗衣机及冰箱品牌:





#### A户型

172平方米 / 1,851平方英尺 #03-01至 #11-01





#### B户型

154平方米 / 1,657平方英尺 #03-02至 #11-02





#### C户型

212平方米 / 2,282平方英尺 #05-03至 #11-03





#### C1户型

204平方米 / 2,196平方英尺 #03-03至 #04-03





### C2户型(下层)

348平方米 / 3,746平方英尺 #12-02





C2户型(上层)



### D户型(下层)

533平方米 / 5,737平方英尺 #12-01





D户型(上层)

### 分层地契排屋







1楼

E户型(119A) F户型(119B) G户型(119C) H户型(119D)

538平方米 / 5,791平方英尺



# 分层地契排屋