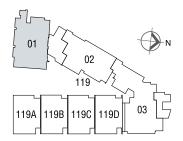

翡翠山寓所位处新加坡第9区黄金地段,地理位置优越,邻近乌节路购物商 圈, 总统府及索美塞 (Somerset) 地铁站, 交通方便。

美轮美奂的园林景致,令翡翠山一带的祥和安宁蔓延至此处高雅府邸。坐 落于繁华市区, 归家却仿若身处世外桃源。悦耳的潺潺流水声, 加上无以 伦比的私密于宁静,令你心旷神怡。

周边有19世纪海峡华人所建的旧式排屋,已受法令保护以保留古时外观, 置身其中犹如世外桃源。



# 公共休闲设施





绿荫围墙

独特的螺旋楼梯

#### 雪茄馆



空中花园





水力按摩池



健身房 设备品牌:



The Wellness Company™

















儿童房



盥洗台







主浴室 卫浴洁具品牌:



PARISId-bLINE



湿厨房 抽油烟机及炉灶品牌:







烤箱、洗衣机及冰箱品牌:





#### A户型

172平方米 / 1,851平方英尺 #03-01至 #11-01





#### B户型

154平方米 / 1,657平方英尺 #03-02至 #11-02





#### C户型

212平方米 / 2,282平方英尺 #05-03至 #11-03





#### C1户型

204平方米 / 2,196平方英尺 #03-03至 #04-03





### C2户型(下层)

348平方米 / 3,746平方英尺 #12-02





C2户型(上层)



### D户型(下层)

533平方米 / 5,737平方英尺 #12-01





D户型(上层)

### 分层地契排屋







1楼

E户型(119A) F户型(119B) G户型(119C) H户型(119D)

538平方米 / 5,791平方英尺



# 分层地契排屋