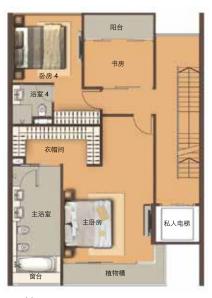

坡第9区黄金地段,地理位置优越,邻近乌节路购物商 圈, 总统府及索美塞 (Somerset) 地铁站, 交通方便。

美轮美奂的园林景致,令翡翠山一带的祥和安宁蔓延至此处高雅府邸。坐 落于繁华市区, 归家却仿若身处世外桃源。悦耳的潺潺流水声, 加上无以 伦比的私密于宁静,令你心旷神怡。

周边有19世纪海峡华人所建的旧式排屋,已受法令保护以保留古时外观, 置身其中犹如世外桃源。



# 公共休闲设施





绿荫围墙

独特的螺旋楼梯

#### 雪茄馆



空中花园





水力按摩池



健身房 设备品牌:



The Wellness Company™

















儿童房



盥洗台







主浴室 卫浴洁具品牌:



PARISId-bLINE



湿厨房 抽油烟机及炉灶品牌:







烤箱、洗衣机及冰箱品牌:





#### A户型

172平方米 / 1,851平方英尺 #03-01至 #11-01





#### B户型

154平方米 / 1,657平方英尺 #03-02至 #11-02





#### C户型

212平方米 / 2,282平方英尺 #05-03至 #11-03





#### C1户型

204平方米 / 2,196平方英尺 #03-03至 #04-03





### C2户型(下层)

348平方米 / 3,746平方英尺 #12-02





C2户型(上层)



### D户型(下层)

533平方米 / 5,737平方英尺 #12-01





D户型(上层)

### 分层地契排屋







1楼

E户型(119A) F户型(119B) G户型(119C) H户型(119D)

538平方米 / 5,791平方英尺



# 分层地契排屋