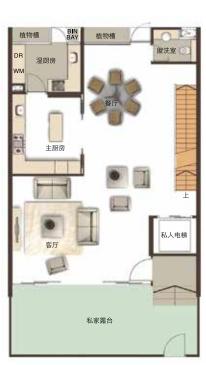

### 分层地契排屋

1楼

E户型(119A) F户型(119B) G户型(119C) H户型(119D)

538平方米 / 5,791平方英尺

# 分层地契排屋