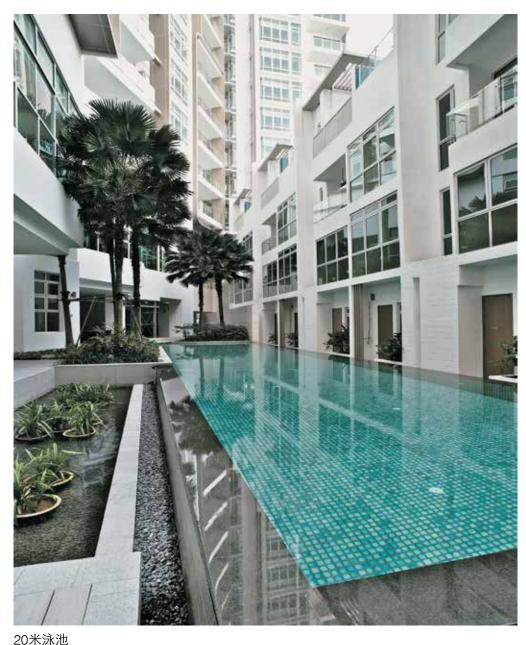

翡翠山寓所位处新加坡第9区黄金地段,地理位置优越,邻近乌节路购物商 圈, 总统府及索美塞 (Somerset) 地铁站, 交通方便。

美轮美奂的园林景致,令翡翠山一带的祥和安宁蔓延至此处高雅府邸。坐 落于繁华市区, 归家却仿若身处世外桃源。悦耳的潺潺流水声, 加上无以 伦比的私密于宁静,令你心旷神怡。

周边有19世纪海峡华人所建的旧式排屋,已受法令保护以保留古时外观, 置身其中犹如世外桃源。



# 公共休闲设施





绿荫围墙

独特的螺旋楼梯

#### 雪茄馆



空中花园





水力按摩池



健身房 设备品牌:



The Wellness Company™

















儿童房



盥洗台







主浴室 卫浴洁具品牌:



PARISId-bLINE



湿厨房 抽油烟机及炉灶品牌:







烤箱、洗衣机及冰箱品牌:





#### A户型

172平方米 / 1,851平方英尺 #03-01至 #11-01





#### B户型

154平方米 / 1,657平方英尺 #03-02至 #11-02





#### C户型

212平方米 / 2,282平方英尺 #05-03至 #11-03





#### C1户型

204平方米 / 2,196平方英尺 #03-03至 #04-03





### C2户型(下层)

348平方米 / 3,746平方英尺 #12-02





C2户型(上层)



### D户型(下层)

533平方米 / 5,737平方英尺 #12-01





D户型(上层)

### 分层地契排屋







1楼

E户型(119A) F户型(119B) G户型(119C) H户型(119D)

538平方米 / 5,791平方英尺



# 分层地契排屋