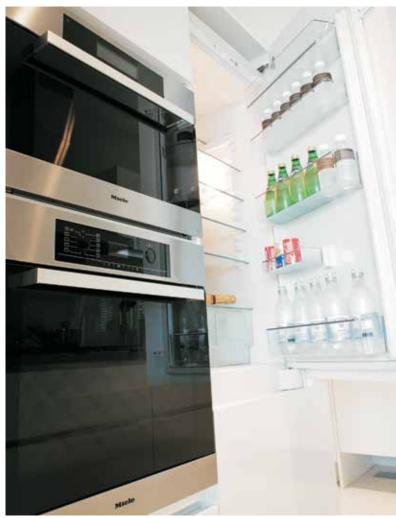

翡翠山寓所位处新加坡第9区黄金地段,地理位置优越,邻近乌节路购物商 圈, 总统府及索美塞 (Somerset) 地铁站, 交通方便。

美轮美奂的园林景致,令翡翠山一带的祥和安宁蔓延至此处高雅府邸。坐 落于繁华市区, 归家却仿若身处世外桃源。悦耳的潺潺流水声, 加上无以 伦比的私密于宁静,令你心旷神怡。

周边有19世纪海峡华人所建的旧式排屋,已受法令保护以保留古时外观, 置身其中犹如世外桃源。



# 公共休闲设施





绿荫围墙

独特的螺旋楼梯

#### 雪茄馆



空中花园





水力按摩池



健身房 设备品牌:



The Wellness Company™

















儿童房



盥洗台







主浴室 卫浴洁具品牌:



PARISId-bLINE



湿厨房 抽油烟机及炉灶品牌:







烤箱、洗衣机及冰箱品牌:





#### A户型

172平方米 / 1,851平方英尺 #03-01至 #11-01





#### B户型

154平方米 / 1,657平方英尺 #03-02至 #11-02





#### C户型

212平方米 / 2,282平方英尺 #05-03至 #11-03





#### C1户型

204平方米 / 2,196平方英尺 #03-03至 #04-03





### C2户型(下层)

348平方米 / 3,746平方英尺 #12-02





C2户型(上层)



### D户型(下层)

533平方米 / 5,737平方英尺 #12-01





D户型(上层)

### 分层地契排屋







1楼

E户型(119A) F户型(119B) G户型(119C) H户型(119D)

538平方米 / 5,791平方英尺



# 分层地契排屋