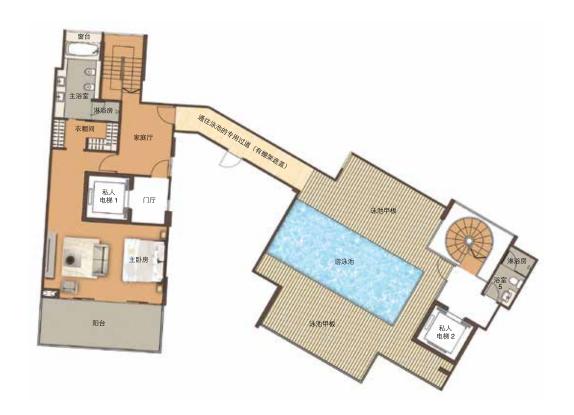

### 分层地契排屋

1楼

E户型(119A) F户型(119B) G户型(119C) H户型(119D)

538平方米 / 5,791平方英尺

# 分层地契排屋