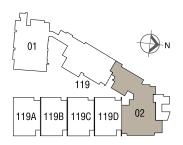

翡翠山寓所位处新加坡第9区黄金地段,地理位置优越,邻近乌节路购物商 圈, 总统府及索美塞 (Somerset) 地铁站, 交通方便。

美轮美奂的园林景致,令翡翠山一带的祥和安宁蔓延至此处高雅府邸。坐 落于繁华市区, 归家却仿若身处世外桃源。悦耳的潺潺流水声, 加上无以 伦比的私密于宁静,令你心旷神怡。

周边有19世纪海峡华人所建的旧式排屋,已受法令保护以保留古时外观, 置身其中犹如世外桃源。



# 公共休闲设施





绿荫围墙

独特的螺旋楼梯

#### 雪茄馆



空中花园





水力按摩池



健身房 设备品牌:



The Wellness Company™

















儿童房



盥洗台







主浴室 卫浴洁具品牌:



PARISId-bLINE



湿厨房 抽油烟机及炉灶品牌:







烤箱、洗衣机及冰箱品牌:





#### A户型

172平方米 / 1,851平方英尺 #03-01至 #11-01





#### B户型

154平方米 / 1,657平方英尺 #03-02至 #11-02





#### C户型

212平方米 / 2,282平方英尺 #05-03至 #11-03





#### C1户型

204平方米 / 2,196平方英尺 #03-03至 #04-03





### C2户型(下层)

348平方米 / 3,746平方英尺 #12-02





C2户型(上层)



### D户型(下层)

533平方米 / 5,737平方英尺 #12-01





D户型(上层)

### 分层地契排屋







1楼

E户型(119A) F户型(119B) G户型(119C) H户型(119D)

538平方米 / 5,791平方英尺



# 分层地契排屋