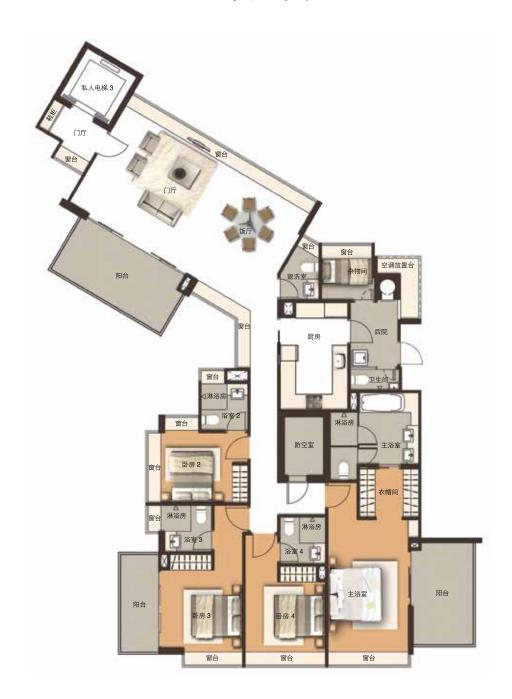

翡翠山寓所位处新加坡第9区黄金地段,地理位置优越,邻近乌节路购物商 圈, 总统府及索美塞 (Somerset) 地铁站, 交通方便。

美轮美奂的园林景致,令翡翠山一带的祥和安宁蔓延至此处高雅府邸。坐 落于繁华市区, 归家却仿若身处世外桃源。悦耳的潺潺流水声, 加上无以 伦比的私密于宁静,令你心旷神怡。

周边有19世纪海峡华人所建的旧式排屋,已受法令保护以保留古时外观, 置身其中犹如世外桃源。



# 公共休闲设施





绿荫围墙

独特的螺旋楼梯

#### 雪茄馆



空中花园





水力按摩池



健身房 设备品牌:



The Wellness Company™

















儿童房



盥洗台







主浴室 卫浴洁具品牌:



PARISId-bLINE



湿厨房 抽油烟机及炉灶品牌:







烤箱、洗衣机及冰箱品牌:





#### A户型

172平方米 / 1,851平方英尺 #03-01至 #11-01





#### B户型

154平方米 / 1,657平方英尺 #03-02至 #11-02





#### C户型

212平方米 / 2,282平方英尺 #05-03至 #11-03





#### C1户型

204平方米 / 2,196平方英尺 #03-03至 #04-03





### C2户型(下层)

348平方米 / 3,746平方英尺 #12-02





C2户型(上层)



### D户型(下层)

533平方米 / 5,737平方英尺 #12-01





D户型(上层)

### 分层地契排屋







1楼

E户型(119A) F户型(119B) G户型(119C) H户型(119D)

538平方米 / 5,791平方英尺



# 分层地契排屋