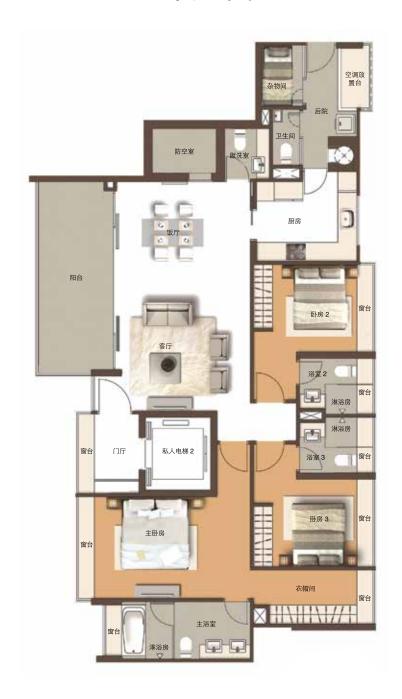

翡翠山寓所位处新加坡第9区黄金地段,地理位置优越,邻近乌节路购物商 圈, 总统府及索美塞 (Somerset) 地铁站, 交通方便。

美轮美奂的园林景致,令翡翠山一带的祥和安宁蔓延至此处高雅府邸。坐 落于繁华市区, 归家却仿若身处世外桃源。悦耳的潺潺流水声, 加上无以 伦比的私密于宁静,令你心旷神怡。

周边有19世纪海峡华人所建的旧式排屋,已受法令保护以保留古时外观, 置身其中犹如世外桃源。



# 公共休闲设施





绿荫围墙

独特的螺旋楼梯

#### 雪茄馆



空中花园





水力按摩池



健身房 设备品牌:



The Wellness Company™

















儿童房



盥洗台







主浴室 卫浴洁具品牌:



PARISId-bLINE



湿厨房 抽油烟机及炉灶品牌:







烤箱、洗衣机及冰箱品牌:





#### A户型

172平方米 / 1,851平方英尺 #03-01至 #11-01





#### B户型

154平方米 / 1,657平方英尺 #03-02至 #11-02





#### C户型

212平方米 / 2,282平方英尺 #05-03至 #11-03





#### C1户型

204平方米 / 2,196平方英尺 #03-03至 #04-03





### C2户型(下层)

348平方米 / 3,746平方英尺 #12-02





C2户型(上层)



### D户型(下层)

533平方米 / 5,737平方英尺 #12-01





D户型(上层)

### 分层地契排屋







1楼

E户型(119A) F户型(119B) G户型(119C) H户型(119D)

538平方米 / 5,791平方英尺



# 分层地契排屋