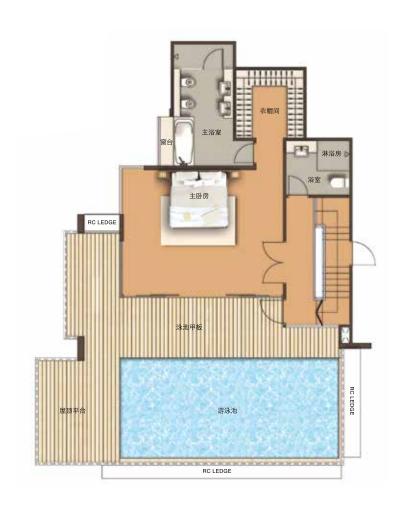

### C2户型(下层)

348平方米 / 3,746平方英尺 #12-02

C2户型(上层)

### D户型(下层)

533平方米 / 5,737平方英尺 #12-01

D户型(上层)