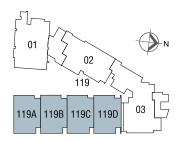

翡翠山寓所位处新加坡第9区黄金地段,地理位置优越,邻近乌节路购物商 圈, 总统府及索美塞 (Somerset) 地铁站, 交通方便。

美轮美奂的园林景致,令翡翠山一带的祥和安宁蔓延至此处高雅府邸。坐 落于繁华市区, 归家却仿若身处世外桃源。悦耳的潺潺流水声, 加上无以 伦比的私密于宁静,令你心旷神怡。

周边有19世纪海峡华人所建的旧式排屋,已受法令保护以保留古时外观, 置身其中犹如世外桃源。



# 公共休闲设施





绿荫围墙

独特的螺旋楼梯

#### 雪茄馆



空中花园





水力按摩池



健身房 设备品牌:



The Wellness Company™

















儿童房



盥洗台







主浴室 卫浴洁具品牌:



PARISId-bLINE



湿厨房 抽油烟机及炉灶品牌:







烤箱、洗衣机及冰箱品牌:





#### A户型

172平方米 / 1,851平方英尺 #03-01至 #11-01





#### B户型

154平方米 / 1,657平方英尺 #03-02至 #11-02





#### C户型

212平方米 / 2,282平方英尺 #05-03至 #11-03





#### C1户型

204平方米 / 2,196平方英尺 #03-03至 #04-03





### C2户型(下层)

348平方米 / 3,746平方英尺 #12-02





C2户型(上层)



### D户型(下层)

533平方米 / 5,737平方英尺 #12-01





D户型(上层)

### 分层地契排屋







1楼

E户型(119A) F户型(119B) G户型(119C) H户型(119D)

538平方米 / 5,791平方英尺



# 分层地契排屋