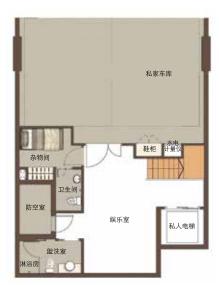

### 分层地契排屋

1楼

E户型(119A) F户型(119B) G户型(119C) H户型(119D)

538平方米 / 5,791平方英尺

# 分层地契排屋