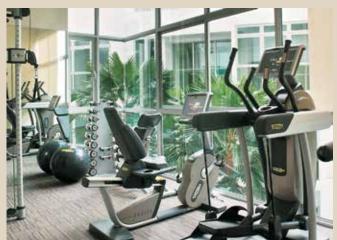

翡翠山寓所位处新加坡第9区黄金地段,地理位置优越,邻近乌节路购物商 圈, 总统府及索美塞 (Somerset) 地铁站, 交通方便。

美轮美奂的园林景致,令翡翠山一带的祥和安宁蔓延至此处高雅府邸。坐 落于繁华市区, 归家却仿若身处世外桃源。悦耳的潺潺流水声, 加上无以 伦比的私密于宁静,令你心旷神怡。

周边有19世纪海峡华人所建的旧式排屋,已受法令保护以保留古时外观, 置身其中犹如世外桃源。



# 公共休闲设施





绿荫围墙

独特的螺旋楼梯

#### 雪茄馆



空中花园





水力按摩池



健身房 设备品牌:



The Wellness Company™

















儿童房



盥洗台







主浴室 卫浴洁具品牌:



PARISId-bLINE



湿厨房 抽油烟机及炉灶品牌:







烤箱、洗衣机及冰箱品牌:





#### A户型

172平方米 / 1,851平方英尺 #03-01至 #11-01





#### B户型

154平方米 / 1,657平方英尺 #03-02至 #11-02





#### C户型

212平方米 / 2,282平方英尺 #05-03至 #11-03





#### C1户型

204平方米 / 2,196平方英尺 #03-03至 #04-03





### C2户型(下层)

348平方米 / 3,746平方英尺 #12-02





C2户型(上层)



### D户型(下层)

533平方米 / 5,737平方英尺 #12-01





D户型(上层)

### 分层地契排屋







1楼

E户型(119A) F户型(119B) G户型(119C) H户型(119D)

538平方米 / 5,791平方英尺



# 分层地契排屋