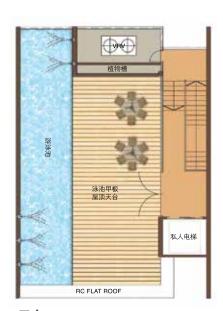

9区黄金地段,地理位置优越,邻近乌节路购物商 圈, 总统府及索美塞 (Somerset) 地铁站, 交通方便。

美轮美奂的园林景致,令翡翠山一带的祥和安宁蔓延至此处高雅府邸。坐 落于繁华市区, 归家却仿若身处世外桃源。悦耳的潺潺流水声, 加上无以 伦比的私密于宁静,令你心旷神怡。

周边有19世纪海峡华人所建的旧式排屋,已受法令保护以保留古时外观, 置身其中犹如世外桃源。



# 公共休闲设施





绿荫围墙

独特的螺旋楼梯

#### 雪茄馆



空中花园





水力按摩池



健身房 设备品牌:



The Wellness Company™

















儿童房



盥洗台







主浴室 卫浴洁具品牌:



PARISId-bLINE



湿厨房 抽油烟机及炉灶品牌:







烤箱、洗衣机及冰箱品牌:





#### A户型

172平方米 / 1,851平方英尺 #03-01至 #11-01





#### B户型

154平方米 / 1,657平方英尺 #03-02至 #11-02





#### C户型

212平方米 / 2,282平方英尺 #05-03至 #11-03





#### C1户型

204平方米 / 2,196平方英尺 #03-03至 #04-03





### C2户型(下层)

348平方米 / 3,746平方英尺 #12-02





C2户型(上层)



### D户型(下层)

533平方米 / 5,737平方英尺 #12-01





D户型(上层)

### 分层地契排屋







1楼

E户型(119A) F户型(119B) G户型(119C) H户型(119D)

538平方米 / 5,791平方英尺



# 分层地契排屋