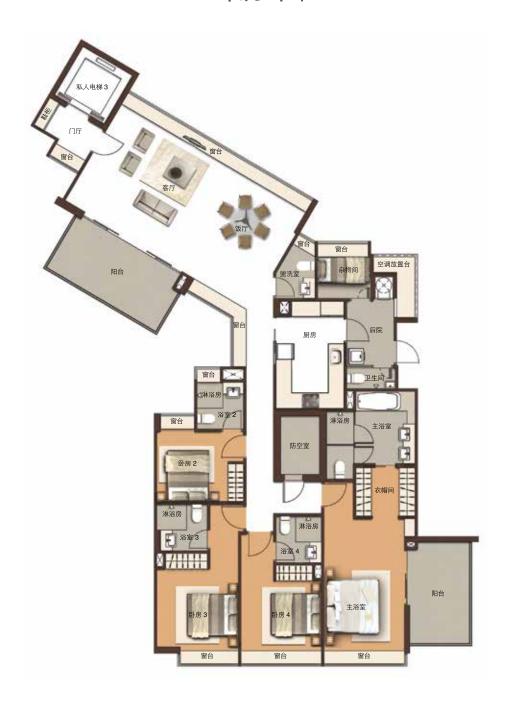

翡翠山寓所位处新加坡第9区黄金地段,地理位置优越,邻近乌节路购物商 圈, 总统府及索美塞 (Somerset) 地铁站, 交通方便。

美轮美奂的园林景致,令翡翠山一带的祥和安宁蔓延至此处高雅府邸。坐 落于繁华市区, 归家却仿若身处世外桃源。悦耳的潺潺流水声, 加上无以 伦比的私密于宁静,令你心旷神怡。

周边有19世纪海峡华人所建的旧式排屋,已受法令保护以保留古时外观, 置身其中犹如世外桃源。



# 公共休闲设施





绿荫围墙

独特的螺旋楼梯

#### 雪茄馆



空中花园





水力按摩池



健身房 设备品牌:



The Wellness Company™

















儿童房



盥洗台







主浴室 卫浴洁具品牌:



PARISId-bLINE



湿厨房 抽油烟机及炉灶品牌:







烤箱、洗衣机及冰箱品牌:





#### A户型

172平方米 / 1,851平方英尺 #03-01至 #11-01





#### B户型

154平方米 / 1,657平方英尺 #03-02至 #11-02





#### C户型

212平方米 / 2,282平方英尺 #05-03至 #11-03





#### C1户型

204平方米 / 2,196平方英尺 #03-03至 #04-03





### C2户型(下层)

348平方米 / 3,746平方英尺 #12-02





C2户型(上层)



### D户型(下层)

533平方米 / 5,737平方英尺 #12-01





D户型(上层)

### 分层地契排屋







1楼

E户型(119A) F户型(119B) G户型(119C) H户型(119D)

538平方米 / 5,791平方英尺



# 分层地契排屋