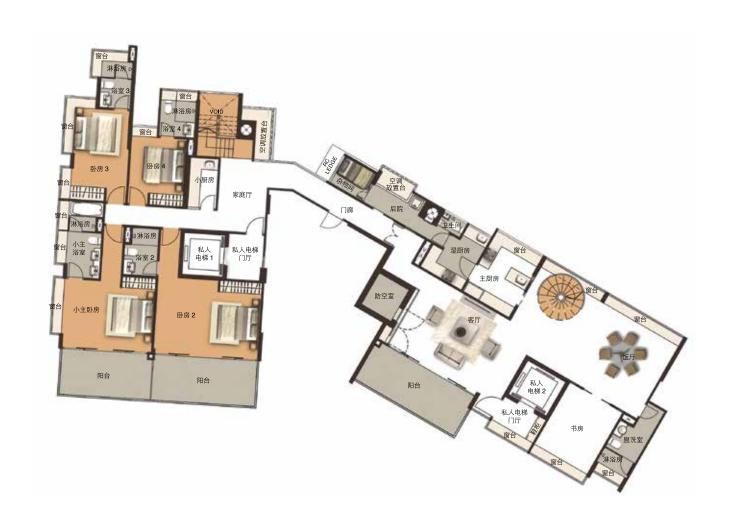

### C2户型(下层)

348平方米 / 3,746平方英尺 #12-02

C2户型(上层)

### D户型(下层)

533平方米 / 5,737平方英尺 #12-01

D户型(上层)