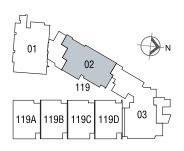

翡翠山寓所位处新加坡第9区黄金地段,地理位置优越,邻近乌节路购物商 圈, 总统府及索美塞 (Somerset) 地铁站, 交通方便。

美轮美奂的园林景致,令翡翠山一带的祥和安宁蔓延至此处高雅府邸。坐 落于繁华市区, 归家却仿若身处世外桃源。悦耳的潺潺流水声, 加上无以 伦比的私密于宁静,令你心旷神怡。

周边有19世纪海峡华人所建的旧式排屋,已受法令保护以保留古时外观, 置身其中犹如世外桃源。



# 公共休闲设施





绿荫围墙

独特的螺旋楼梯

#### 雪茄馆



空中花园





水力按摩池



健身房 设备品牌:



The Wellness Company™

















儿童房



盥洗台







主浴室 卫浴洁具品牌:



PARISId-bLINE



湿厨房 抽油烟机及炉灶品牌:







烤箱、洗衣机及冰箱品牌:





#### A户型

172平方米 / 1,851平方英尺 #03-01至 #11-01





#### B户型

154平方米 / 1,657平方英尺 #03-02至 #11-02





#### C户型

212平方米 / 2,282平方英尺 #05-03至 #11-03





#### C1户型

204平方米 / 2,196平方英尺 #03-03至 #04-03





### C2户型(下层)

348平方米 / 3,746平方英尺 #12-02





C2户型(上层)



### D户型(下层)

533平方米 / 5,737平方英尺 #12-01





D户型(上层)

### 分层地契排屋







1楼

E户型(119A) F户型(119B) G户型(119C) H户型(119D)

538平方米 / 5,791平方英尺



# 分层地契排屋