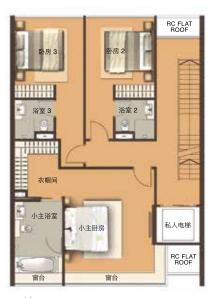

新加坡第9区黄金地段,地理位置优越,邻近乌节路购物商 圈, 总统府及索美塞 (Somerset) 地铁站, 交通方便。

美轮美奂的园林景致,令翡翠山一带的祥和安宁蔓延至此处高雅府邸。坐 落于繁华市区, 归家却仿若身处世外桃源。悦耳的潺潺流水声, 加上无以 伦比的私密于宁静,令你心旷神怡。

周边有19世纪海峡华人所建的旧式排屋,已受法令保护以保留古时外观, 置身其中犹如世外桃源。



# 公共休闲设施





绿荫围墙

独特的螺旋楼梯

#### 雪茄馆



空中花园





水力按摩池



健身房 设备品牌:



The Wellness Company™

















儿童房



盥洗台







主浴室 卫浴洁具品牌:



PARISId-bLINE



湿厨房 抽油烟机及炉灶品牌:







烤箱、洗衣机及冰箱品牌:





#### A户型

172平方米 / 1,851平方英尺 #03-01至 #11-01





#### B户型

154平方米 / 1,657平方英尺 #03-02至 #11-02





#### C户型

212平方米 / 2,282平方英尺 #05-03至 #11-03





#### C1户型

204平方米 / 2,196平方英尺 #03-03至 #04-03





### C2户型(下层)

348平方米 / 3,746平方英尺 #12-02





C2户型(上层)



### D户型(下层)

533平方米 / 5,737平方英尺 #12-01





D户型(上层)

### 分层地契排屋







1楼

E户型(119A) F户型(119B) G户型(119C) H户型(119D)

538平方米 / 5,791平方英尺



# 分层地契排屋