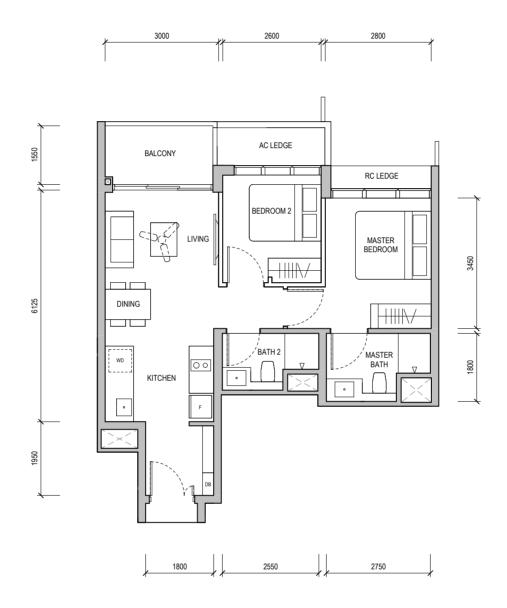

#### TYPE A1

50 sqm / 538 sqft

Block 32

#02-06, #05-06 & #06-06

WALL NOT ALLOWED TO BE HACKED OR ALTERED (INCLUDING BY WAY OF DRILLING) WALL THICKNESS IS 100MM-200MM (EXCLUDING FINISHES)

SERVICES VOID SPACE (EXCLUDED FROM STRATA AREA)

REINFORCED CONCRETE LEDGE (EXCLUDED FROM STRATA AREA)

DB DISTRIBUTION BOARD

WD WASHER CUM DRYER

W&D WASHER AND DRYER F FRIDGE

WC WATER CLOSET