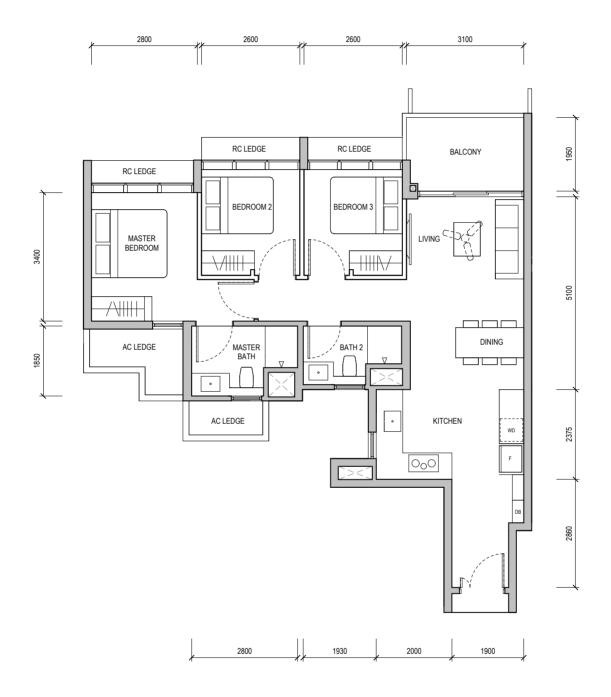

#### **TYPE A1**

50 sqm / 538 sqft

Block 32

#02-05, #03-05, #06-05 & #07-05

WALL NOT ALLOWED TO BE HACKED OR ALTERED (INCLUDING BY WAY OF DRILLING) WALL THICKNESS IS 100MM-200MM (EXCLUDING FINISHES)

SERVICES VOID SPACE (EXCLUDED FROM STRATA AREA) REINFORCED CONCRETE LEDGE (EXCLUDED FROM STRATA AREA) RC LEDGE

DB DISTRIBUTION BOARD WD WASHER CUM DRYER W&D WASHER AND DRYER F FRIDGE WC WATER CLOSET