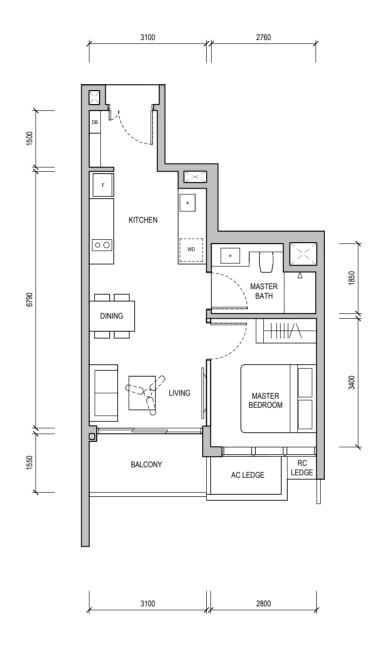

#### TYPE A1

50 sqm / 538 sqft

Block 32

#02-06, #05-06 & #06-06

WALL NOT ALLOWED TO BE HACKED OR ALTERED (INCLUDING BY WAY OF DRILLING) WALL THICKNESS IS 100MM-200MM (EXCLUDING FINISHES)

SERVICES VOID SPACE (EXCLUDED FROM STRATA AREA)

REINFORCED CONCRETE LEDGE (EXCLUDED FROM STRATA AREA)

DB DISTRIBUTION BOARD

WD WASHER CUM DRYER

W&D WASHER AND DRYER F FRIDGE

WC WATER CLOSET