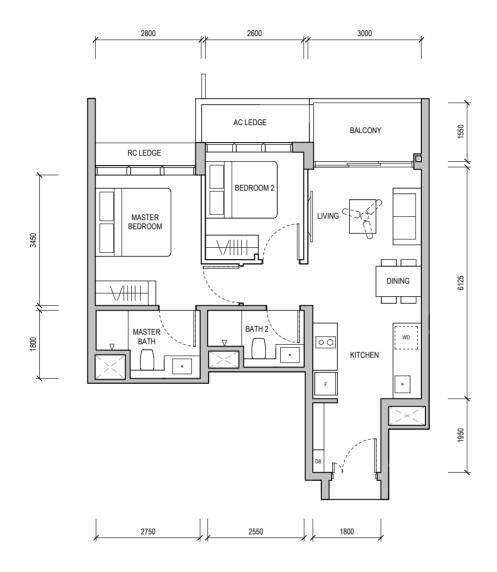

#### **TYPE B2**

68 sqm / 732 sqft

#### Block 38

#02-17 to #04-17, #10-17 to #12-17 & #16-17

WALL NOT ALLOWED TO BE HACKED OR ALTERED (INCLUDING BY WAY OF DRILLING) WALL THICKNESS IS 100MM-200MM (EXCLUDING FINISHES)

SERVICES VOID SPACE (EXCLUDED FROM STRATA AREA)

RC LEDGE REINFORCED CONCRETE LEDGE (EXCLUDED FROM STRATA AREA)

DB DISTRIBUTION BOARD WD WASHER CUM DRYER W&D WASHER AND DRYER F FRIDGE WC WATER CLOSET