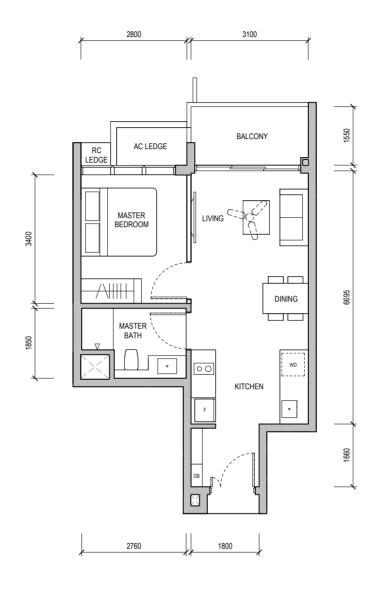

#### TYPE A1 (PES) 50 sqm / 538 sqft

Block 32 #01-06

> 3100 Line of Building above 220 PES AC LEDGE MASTER BEDROOM LIVING 3400 6695 DINING MASTER 1850 WD KITCHEN ۰ 1660

WALL NOT ALLOWED TO BE HACKED OR ALTERED (INCLUDING BY WAY OF DRILLING)
WALL THICKNESS IS 100MM-200MM (EXCLUDING FINISHES)

REINFORCED CONCRETE LEDGE (EXCLUDED FROM STRATA AREA)

SERVICES VOID SPACE (EXCLUDED FROM STRATA AREA)

2760

1800

DB DISTRIBUTION BOARD WD WASHER CUM DRYER W&D WASHER AND DRYER F FRIDGE WC WATER CLOSET

R GARDENS