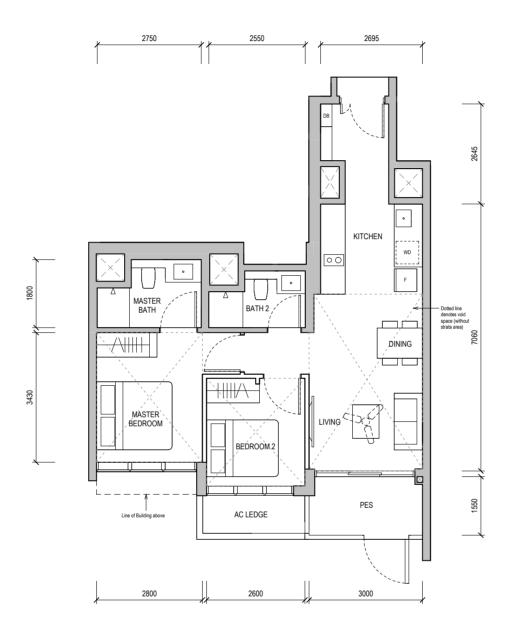

#### TYPE A1

50 sqm / 538 sqft

Block 32

#02-06, #05-06 & #06-06

WALL NOT ALLOWED TO BE HACKED OR ALTERED (INCLUDING BY WAY OF DRILLING) WALL THICKNESS IS 100MM-200MM (EXCLUDING FINISHES)

SERVICES VOID SPACE (EXCLUDED FROM STRATA AREA)

REINFORCED CONCRETE LEDGE (EXCLUDED FROM STRATA AREA)

DB DISTRIBUTION BOARD

WD WASHER CUM DRYER

W&D WASHER AND DRYER F FRIDGE

WC WATER CLOSET