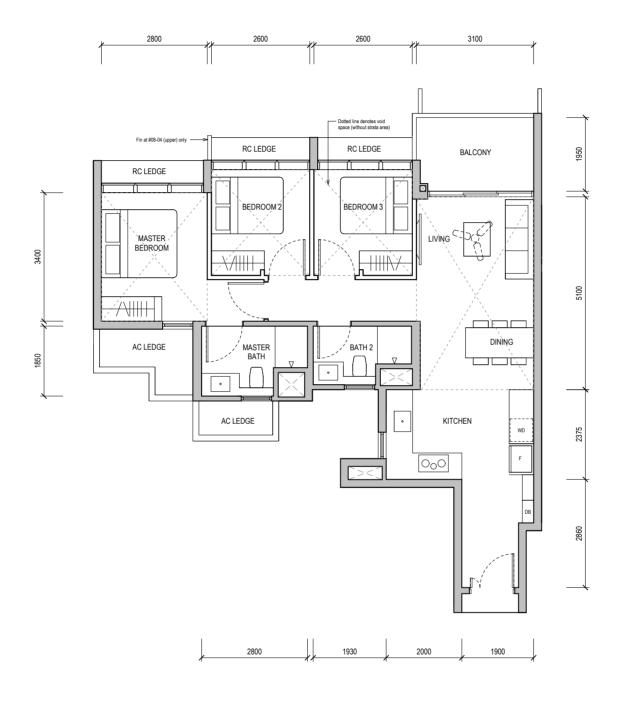

#### TYPE C4 89 sqm / 958 sqft

Block 32 #02-04 & #06-04

WALL NOT ALLOWED TO BE HACKED OR ALTERED (INCLUDING BY WAY OF DRILLING)
WALL THICKNESS IS 100MM-200MM (EXCLUDING FINISHES)

SERVICES VOID SPACE (EXCLUDED FROM STRATA AREA)

REINFORCED CONCRETE LEDGE (EXCLUDED FROM STRATA AREA)

DB DISTRIBUTION BOARD WD WASHER CUM DRYER W&D WASHER AND DRYER F FRIDGE WC WATER CLOSET