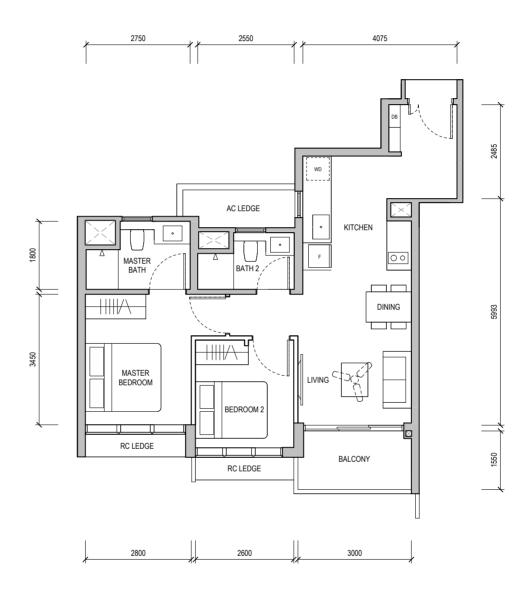

#### **TYPE A1**

50 sqm / 538 sqft

Block 32 #04-05 & #05-05

WALL NOT ALLOWED TO BE HACKED OR ALTERED (INCLUDING BY WAY OF DRILLING)
WALL THICKNESS IS 100MM-200MM (EXCLUDING FINISHES)

SERVICES VOID SPACE (EXCLUDED FROM STRATA AREA)

REINFORCED CONCRETE LEDGE (EXCLUDED FROM STRATA AREA)

DB DISTRIBUTION BOARD WD WASHER CUM DRYER W&D WASHER AND DRYER F FRIDGE WC WATER CLOSET