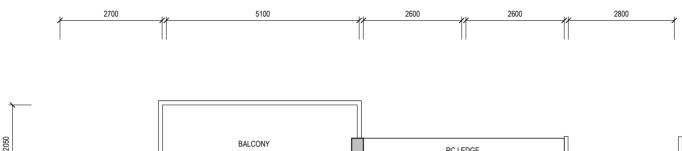

DB DISTRIBUTION BOARD

WD WASHER CUM DRYER

W&D WASHER AND DRYER F FRIDGE

WC WATER CLOSET

AREA INCLUDES AIR-CON (AC) LEDGE, BALCONY AND PRIVATE ENCLOSED SPACE (PES) WHERE APPLICABLE: PLEASE REFER TO THE KEYPLAN FOR ORIENTATION. ALL PLANS ARE SUBJECT TO CHANGE AS MAY BE REQUIRED OR APPROVED BY THE RELEVANT AUTHORITIES. FLOOR PLAN MEASUREMENTS ARE APPROXIMATE AND ARE SUBJECT TO FINAL SURVEY. CEILING FAN IS PROVIDED BY DEFAULT UNLESS OPTED OUT BY PURCHASER. THE BALCONY AND PES SHALL NOT BE ENCLOSED UNLESS WITH THE APPROVED BALCONY SCREEN.