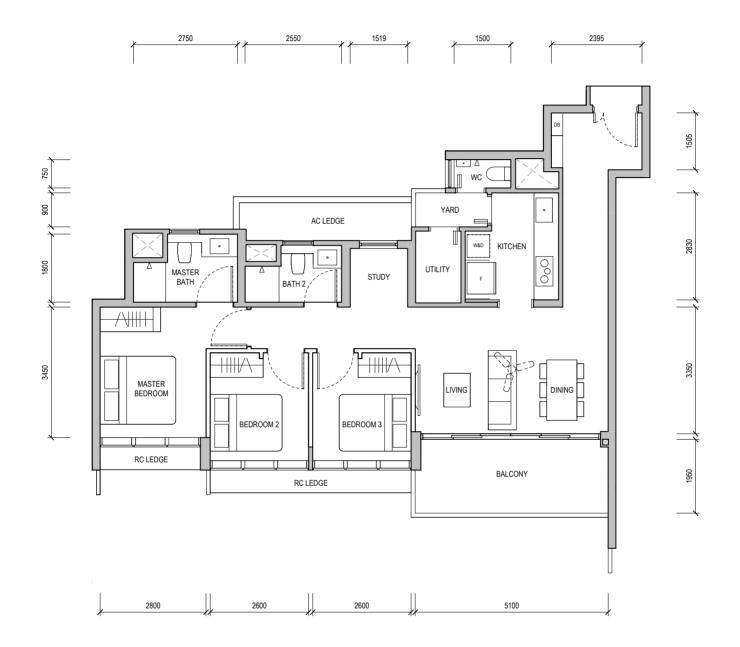

# 2-BEDROOM + STUDY

#### **TYPE B4S**

68 sqm / 732 sqft

Block 38 #17-16

WALL NOT ALLOWED TO BE HACKED OR ALTERED (INCLUDING BY WAY OF DRILLING)
WALL THICKNESS IS 100MM-200MM (EXCLUDING FINISHES)

REINFORCED CONCRETE LEDGE (EXCLUDED FROM STRATA AREA)

SERVICES VOID SPACE (EXCLUDED FROM STRATA AREA)

DB DISTRIBUTION BOARD WD WASHER CUM DRYER W&D WASHER AND DRYER F FRIDGE WC WATER CLOSET

RC LEDGE

AREA INCLUDES AIR-CON (AC) LEDGE, BALCONY AND PRIVATE ENCLOSED SPACE (PES) WHERE APPLICABLE, PLEASE REFER TO THE KEYPLAN FOR ORIENTATION, ALL PLANS ARE SUBJECT TO CHANGE AS MAY BE REQUIRED OR APPROVED BY THE RELEVANT AUTHORITIES. FLOOR PLAN MEASUREMENTS ARE APPROXIMATE AND ARE SUBJECT TO FINAL SURVEY. CEILING FAN IS PROVIDED BY DEFAULT UNLESS OPTED OUT BY PURCHASER. THE BALCONY AND PES SHALL NOT BE ENCLOSED UNLESS WITH THE APPROVED BALCONY SCREEN.

#### **TYPE B4S**

68 sqm / 732 sqft

Block 36 #17-10

WALL NOT ALLOWED TO BE HACKED OR ALTERED (INCLUDING BY WAY OF DRILLING) WALL THICKNESS IS 100MM-200MM (EXCLUDING FINISHES)

REINFORCED CONCRETE LEDGE (EXCLUDED FROM STRATA AREA)

SERVICES VOID SPACE (EXCLUDED FROM STRATA AREA)

DB DISTRIBUTION BOARD WD WASHER CUM DRYER W&D WASHER AND DRYER F FRIDGE WC WATER CLOSET