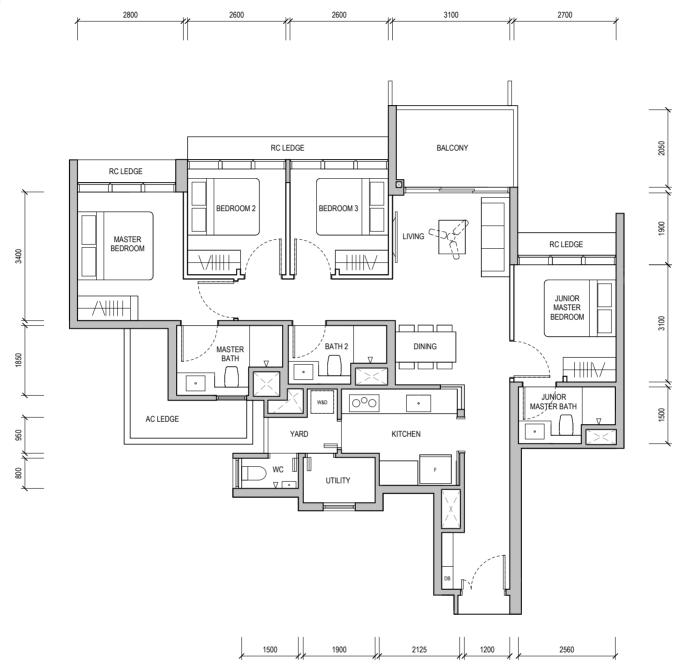

#### TYPE D2 112 sqm / 1,206 sqft

Block 32 #02-01 & #06-01

AREA INCLUDES AIR-CON (AC) LEDGE, BALCONY AND PRIVATE ENCLOSED SPACE (PES) WHERE APPLICABLE: PLEASE REFER TO THE KEYPLAN FOR ORIENTATION. ALL PLANS ARE SUBJECT TO CHANGE AS MAY BE REQUIRED OR APPROVED BY THE RELEVANT AUTHORITIES. FLOOR PLAN MEASUREMENTS ARE APPROXIMATE AND ARE SUBJECT TO FINAL SURVEY. CEILING FAN IS PROVIDED BY DEFAULT UNLESS OPTED OUT BY PURCHASER. THE BALCONY AND PES SHALL NOT BE ENCLOSED UNLESS WITH THE APPROVED BALCONY SCREEN.

#### TYPE D2 112 sqm / 1,206 sqft

Block 32 #03-01 & #07-01

#### TYPE D2 112 sqm / 1,206 sqft

Block 32 #04-01

#### TYPE D2 112 sqm / 1,206 sqft

Block 32 #05-01

#### TYPE D2 (PES) 112 sqm / 1,206 sqft

Block 32 #01-01

#### TYPE D2 112 sqm / 1,206 sqft

Block 32 #08-01