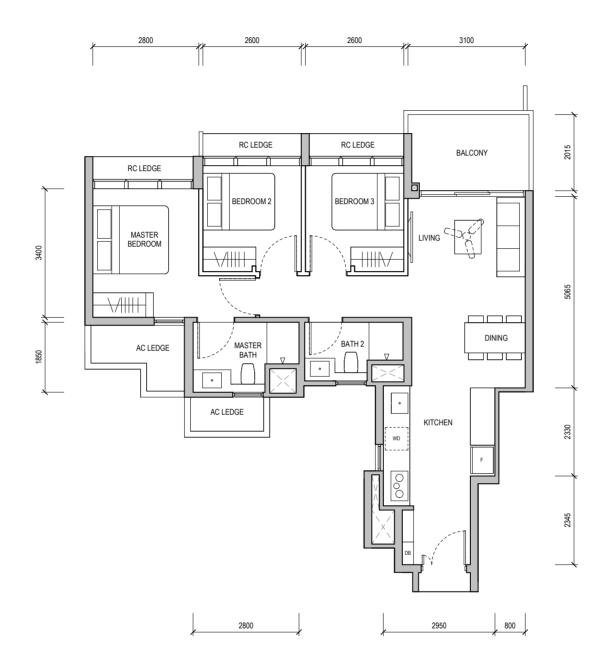

#### **TYPE A1**

50 sqm / 538 sqft

Block 32 #04-05 & #05-05

WALL NOT ALLOWED TO BE HACKED OR ALTERED (INCLUDING BY WAY OF DRILLING)
WALL THICKNESS IS 100MM-200MM (EXCLUDING FINISHES)

SERVICES VOID SPACE (EXCLUDED FROM STRATA AREA)

REINFORCED CONCRETE LEDGE (EXCLUDED FROM STRATA AREA)

DB DISTRIBUTION BOARD WD WASHER CUM DRYER W&D WASHER AND DRYER F FRIDGE WC WATER CLOSET