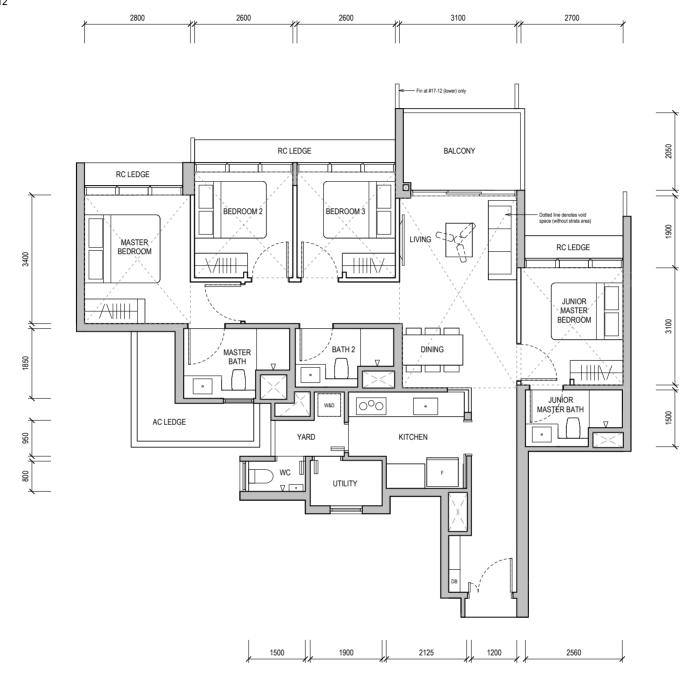

100MM-200MM (EXCLUDING FINISHES)

REINFORCED CONCRETE LEDGE (EXCLUDED FROM STRATA AREA)

1900

2125

1200

2560

SERVICES VOID SPACE (EXCLUDED FROM STRATA AREA)

DB DISTRIBUTION BOARD WD WASHER CUM DRYER W&D WASHER AND DRYER F FRIDGE WC WATER CLOSE

W&D WASHER AND DRYER F FRIDGE WC WATER CLOSET

1500



#### TYPE D1

112 sqm / 1,206 sqft

Block 36 #16-12





WALL NOT ALLOWED TO BE HACKED OR ALTERED (INCLUDING BY WAY OF DRILLING)
WALL THICKNESS IS 100MM-200MM (EXCLUDING FINISHES)

SERVICES VOID SPACE (EXCLUDED FROM STRATA AREA)

REINFORCED CONCRETE LEDGE (EXCLUDED FROM STRATA AREA)

DB DISTRIBUTION BOARD WD WASHER CUM DRYER W&D WASHER AND DRYER F FRIDGE WC WATER CLOSET



#### TYPE D1 (PES) 112 sqm / 1,206 sqft

Block 36 #01-12







#### TYPE D1

112 sqm / 1,206 sqft

Block 36

#17-12





WALL NOT ALLOWED TO BE HACKED OR ALTERED (INCLUDING BY WAY OF DRILLING) WALL THICKNESS IS 100MM-200MM (EXCLUDING FINISHES)

SERVICES VOID SPACE (EXCLUDED FROM STRATA AREA)

REINFORCED CONCRETE LEDGE (EXCLUDED FROM STRATA AREA)

DB DISTRIBUTION BOARD W&D WASHER AND DRYER F FRIDGE WD WASHER CUM DRYER

WC WATER CLOSET



#### TYPE D1

112 sqm / 1,206 sqft

#### Block 38

#03-21, #04-21, #11-21 & #12-21





WALL NOT ALLOWED TO BE HACKED OR ALTERED (INCLUDING BY WAY OF DRILLING) WALL THICKNESS IS 100MM-200MM (EXCLUDING FINISHES)

SERVICES VOID SPACE (EXCLUDED FROM STRATA AREA)

REINFORCED CONCRETE LEDGE (EXCLUDED FROM STRATA AREA)

DB DISTRIBUTION BOARD WD WASHER CUM DRYER W&D WASHER AND DRYER F FRIDGE WC WATER CLOSET



#### TYPE D1 112 sqm / 1,206 sqft

Block 38 #05-21 & #13-21





WALL