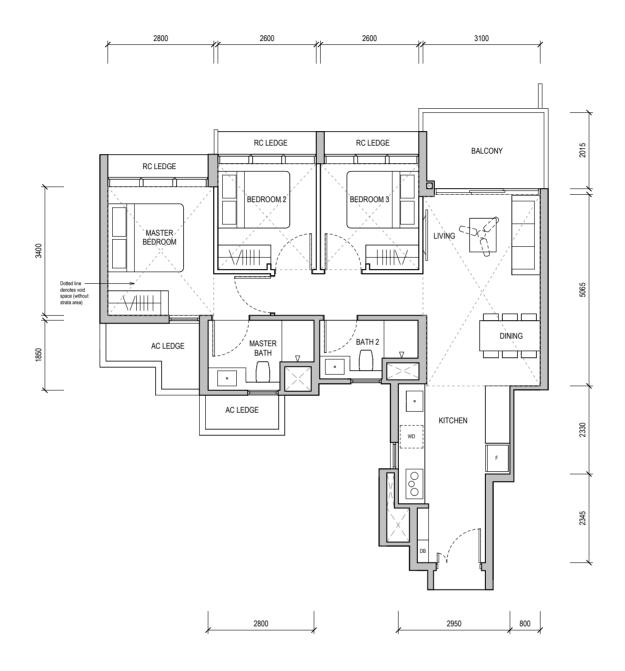

#### TYPE D1

112 sqm / 1,206 sqft

Block 36 #02-12

WALL NOT ALLOWED TO BE HACKED OR ALTERED (INCLUDING BY WAY OF DRILLING)
WALL THICKNESS IS 100MM-200MM (EXCLUDING FINISHES)

REINFORCED CONCRETE LEDGE (EXCLUDED FROM STRATA AREA)

SERVICES VOID SPACE (EXCLUDED FROM STRATA AREA)

\_\_\_\_\_

DB DISTRIBUTION BOARD WD WASHER CUM DRYER W&D WASHER AND DRYER F FRIDGE WC WATER CLOSET