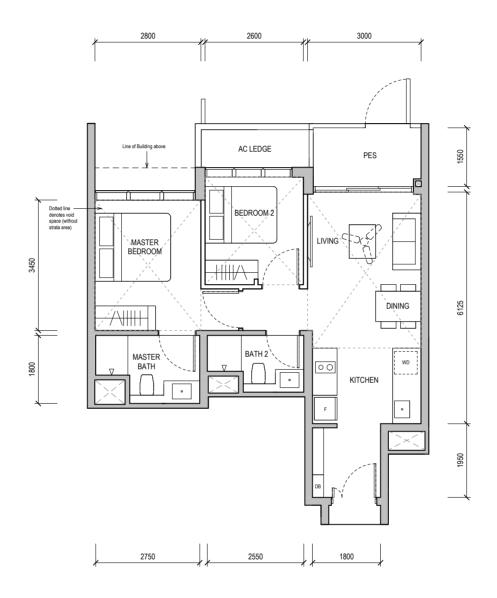

#### TYPE A1 (PES) 50 sqm / 538 sqft

Block 32 #01-06

> 3100 Line of Building above 220 PES AC LEDGE MASTER BEDROOM LIVING 3400 6695 DINING MASTER 1850 WD KITCHEN ۰ 1660

WALL NOT ALLOWED TO BE HACKED OR ALTERED (INCLUDING BY WAY OF DRILLING)
WALL THICKNESS IS 100MM-200MM (EXCLUDING FINISHES)

REINFORCED CONCRETE LEDGE (EXCLUDED FROM STRATA AREA)

SERVICES VOID SPACE (EXCLUDED FROM STRATA AREA)

2760

1800

DB DISTRIBUTION BOARD WD WASHER CUM DRYER W&D WASHER AND DRYER F FRIDGE WC WATER CLOSET

R GARDENS

DB DISTRIBUTION BOARD

WD WASHER CUM DRYER

W&D WASHER AND DRYER F FRIDGE

WC WATER CLOSET

AREA INCLUDES AIR-CON (AC) LEDGE, BALCONY AND PRIVATE ENCLOSED SPACE (PES) WHERE APPLICABLE: PLEASE REFER TO THE KEYPLAN FOR ORIENTATION. ALL PLANS ARE SUBJECT TO CHANGE AS MAY BE REQUIRED OR APPROVED BY THE RELEVANT AUTHORITIES. FLOOR PLAN MEASUREMENTS ARE APPROXIMATE AND ARE SUBJECT TO FINAL SURVEY. CEILING FAN IS PROVIDED BY DEFAULT UNLESS OPTED OUT BY PURCHASER. THE BALCONY AND PES SHALL NOT BE ENCLOSED UNLESS WITH THE APPROVED BALCONY SCREEN.