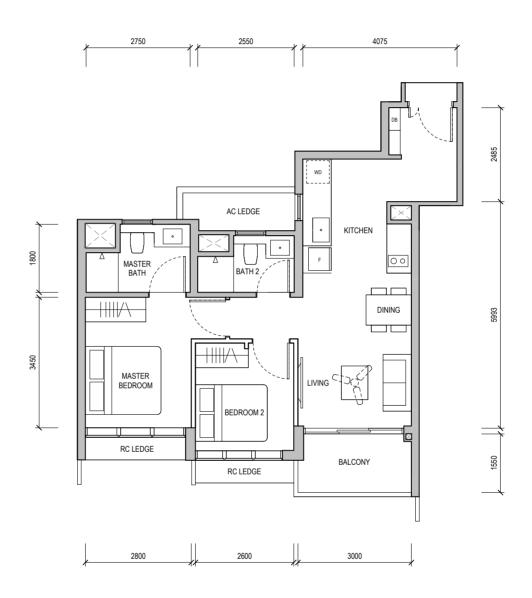

#### TYPE A1

50 sqm / 538 sqft

Block 32

#02-06, #05-06 & #06-06

WALL NOT ALLOWED TO BE HACKED OR ALTERED (INCLUDING BY WAY OF DRILLING) WALL THICKNESS IS 100MM-200MM (EXCLUDING FINISHES)

SERVICES VOID SPACE (EXCLUDED FROM STRATA AREA)

REINFORCED CONCRETE LEDGE (EXCLUDED FROM STRATA AREA)

DB DISTRIBUTION BOARD

WD WASHER CUM DRYER

W&D WASHER AND DRYER F FRIDGE

WC WATER CLOSET