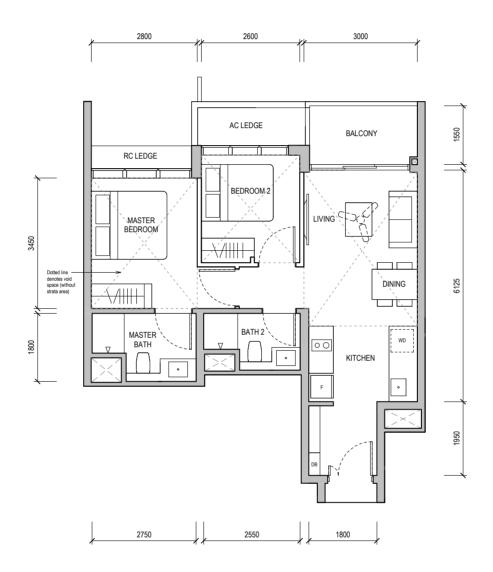

#### **TYPE A1**

50 sqm / 538 sqft

Block 32

#02-05, #03-05, #06-05 & #07-05

WALL NOT ALLOWED TO BE HACKED OR ALTERED (INCLUDING BY WAY OF DRILLING) WALL THICKNESS IS 100MM-200MM (EXCLUDING FINISHES)

SERVICES VOID SPACE (EXCLUDED FROM STRATA AREA) REINFORCED CONCRETE LEDGE (EXCLUDED FROM STRATA AREA) RC LEDGE

DB DISTRIBUTION BOARD WD WASHER CUM DRYER W&D WASHER AND DRYER F FRIDGE WC WATER CLOSET