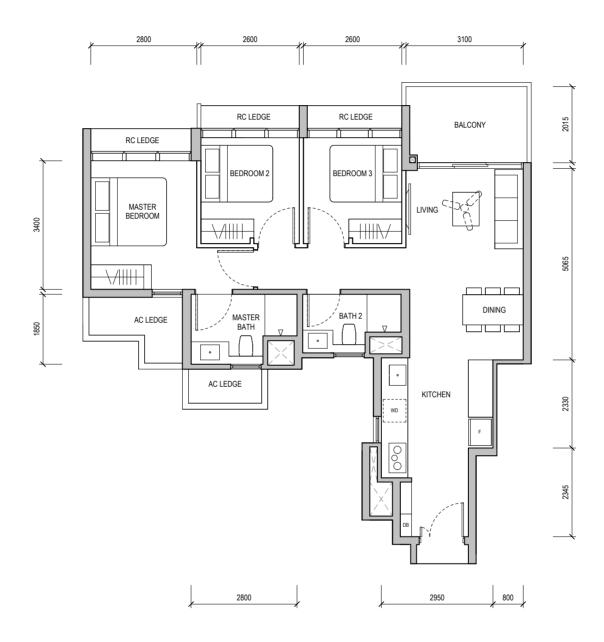

#### TYPE D1

112 sqm / 1,206 sqft

Block 36 #02-12

WALL NOT ALLOWED TO BE HACKED OR ALTERED (INCLUDING BY WAY OF DRILLING)
WALL THICKNESS IS 100MM-200MM (EXCLUDING FINISHES)

REINFORCED CONCRETE LEDGE (EXCLUDED FROM STRATA AREA)

SERVICES VOID SPACE (EXCLUDED FROM STRATA AREA)

\_\_\_\_\_

DB DISTRIBUTION BOARD WD WASHER CUM DRYER W&D WASHER AND DRYER F FRIDGE WC WATER CLOSET