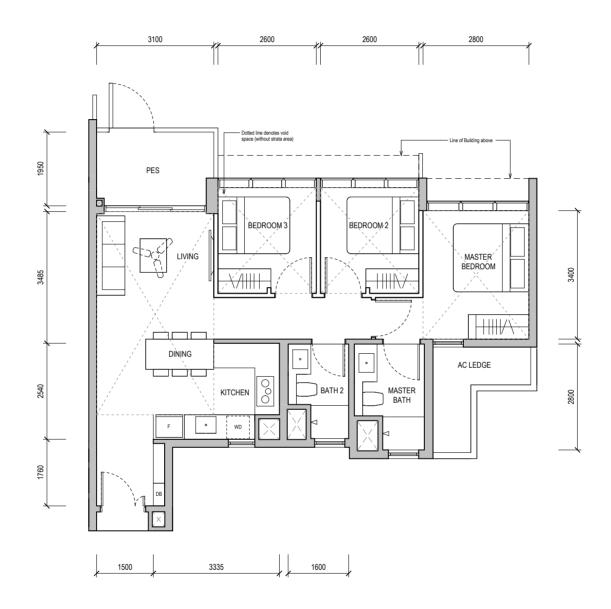

#### TYPE A1

50 sqm / 538 sqft

Block 32

#02-06, #05-06 & #06-06

WALL NOT ALLOWED TO BE HACKED OR ALTERED (INCLUDING BY WAY OF DRILLING) WALL THICKNESS IS 100MM-200MM (EXCLUDING FINISHES)

SERVICES VOID SPACE (EXCLUDED FROM STRATA AREA)

REINFORCED CONCRETE LEDGE (EXCLUDED FROM STRATA AREA)

DB DISTRIBUTION BOARD

WD WASHER CUM DRYER

W&D WASHER AND DRYER F FRIDGE

WC WATER CLOSET