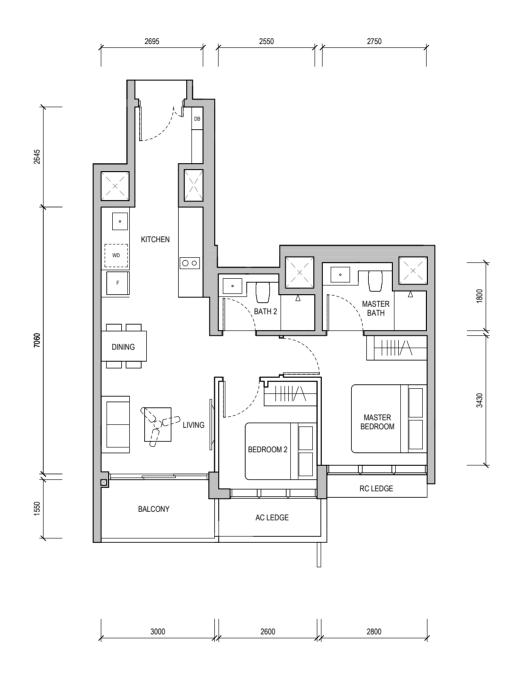

#### TYPE A1

50 sqm / 538 sqft

Block 32

#02-06, #05-06 & #06-06

WALL NOT ALLOWED TO BE HACKED OR ALTERED (INCLUDING BY WAY OF DRILLING) WALL THICKNESS IS 100MM-200MM (EXCLUDING FINISHES)

SERVICES VOID SPACE (EXCLUDED FROM STRATA AREA)

REINFORCED CONCRETE LEDGE (EXCLUDED FROM STRATA AREA)

DB DISTRIBUTION BOARD

WD WASHER CUM DRYER

W&D WASHER AND DRYER F FRIDGE

WC WATER CLOSET