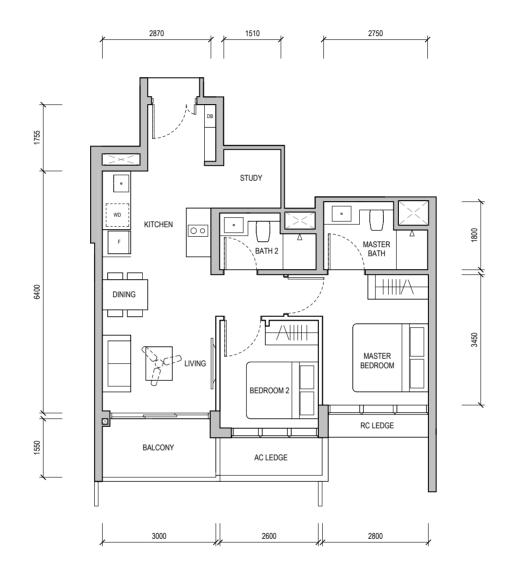

#### TYPE A1

50 sqm / 538 sqft

Block 32

#02-06, #05-06 & #06-06

WALL NOT ALLOWED TO BE HACKED OR ALTERED (INCLUDING BY WAY OF DRILLING) WALL THICKNESS IS 100MM-200MM (EXCLUDING FINISHES)

SERVICES VOID SPACE (EXCLUDED FROM STRATA AREA)

REINFORCED CONCRETE LEDGE (EXCLUDED FROM STRATA AREA)

DB DISTRIBUTION BOARD

WD WASHER CUM DRYER

W&D WASHER AND DRYER F FRIDGE

WC WATER CLOSET