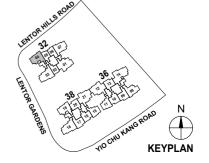

RYER W&D WASHER AND DRYER F FRIDGE WC WATER CLOSET



TYPE C4 89 sqm / 958 sqft

Block 32 #04-04





WALL NOT ALLOWED TO BE HACKED OR ALTERED (INCLUDING BY WAY OF DRILLING) WALL THICKNESS IS 100MM-200MM (EXCLUDING FINISHES)

SERVICES VOID SPACE (EXCLUDED FROM STRATA AREA)

REINFORCED CONCRETE LEDGE (EXCLUDED FROM STRATA AREA)

DB DISTRIBUTION BOARD WD WASHER CUM DRYER W&D WASHER AND DRYER F FRIDGE WC WATER CLOSET



#### TYPE C4 89 sqm / 958 sqft

Block 32 #05-04





WALL NOT ALLOWED TO BE HACKED OR ALTERED (INCLUDING BY WAY OF DRILLING) WALL THICKNESS IS 100MM-200MM (EXCLUDING FINISHES)

SERVICES VOID SPACE (EXCLUDED FROM STRATA AREA)

RC LEDGE REINFORCED CONCRETE LEDGE (EXCLUDED FROM STRATA AREA)

DB DISTRIBUTION BOARD WD WASHER CUM DRYER W&D WASHER AND DRYER F FRIDGE WC WATER CLOSET



#### TYPE C4 (PES)

89 sqm / 958 sqft

Block 32 #01-04





WALL NOT ALLOWED TO BE HACKED OR ALTERED (INCLUDING BY WAY OF DRILLING)
WALL THICKNESS IS 100MM-200MM (EXCLUDING FINISHES)

REINFORCED CONCRETE LEDGE (EXCLUDED FROM STRATA AREA)

SERVICES VOID SPACE (EXCLUDED FROM STRATA AREA)

......

DB DISTRIBUTION BOARD WD WASHER CUM DRYER W&D WASHER AND DRYER F FRIDGE WC WATER CLOSET



TYPE C4 89 sqm / 958 sqft

Block 32 #08-04







TYPE C6P 104 sqm / 1,119 sqft

Block 32 #02-03 & #06-03







TYPE C6P 104 sqm / 1,119 sqft

Block 32 #03-03 & #07-03





WALL NOT ALLOWED TO BE HACKED OR ALTERED (INCLUDING BY WAY OF DRILLING) WALL THICKNESS IS 100MM-200MM (EXCLUDING FINISHES)

SERVICES VOID SPACE (EXCLUDED FROM STRATA AREA)

REINFORCED CONCRETE LEDGE (EXCLUDED FROM STRATA AREA)

DB DISTRI