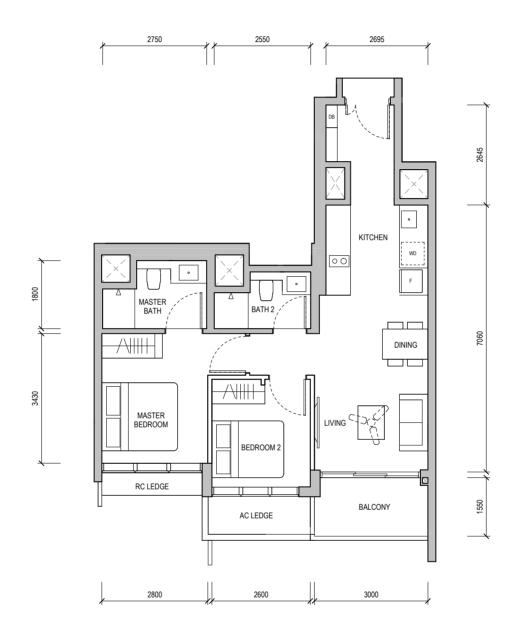

#### **TYPE A1**

50 sqm / 538 sqft

Block 32

#02-05, #03-05, #06-05 & #07-05

WALL NOT ALLOWED TO BE HACKED OR ALTERED (INCLUDING BY WAY OF DRILLING) WALL THICKNESS IS 100MM-200MM (EXCLUDING FINISHES)

SERVICES VOID SPACE (EXCLUDED FROM STRATA AREA) REINFORCED CONCRETE LEDGE (EXCLUDED FROM STRATA AREA) RC LEDGE

DB DISTRIBUTION BOARD WD WASHER CUM DRYER W&D WASHER AND DRYER F FRIDGE WC WATER CLOSET