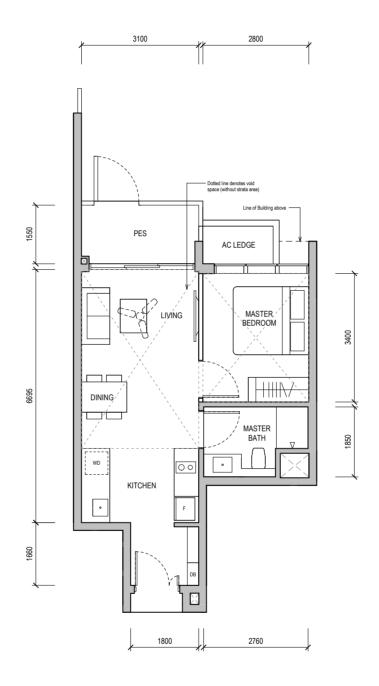

#### TYPE A1 (PES) 50 sqm / 538 sqft

Block 32 #01-06

> 3100 Line of Building above 220 PES AC LEDGE MASTER BEDROOM LIVING 3400 6695 DINING MASTER 1850 WD KITCHEN ۰ 1660

WALL NOT ALLOWED TO BE HACKED OR ALTERED (INCLUDING BY WAY OF DRILLING)
WALL THICKNESS IS 100MM-200MM (EXCLUDING FINISHES)

REINFORCED CONCRETE LEDGE (EXCLUDED FROM STRATA AREA)

SERVICES VOID SPACE (EXCLUDED FROM STRATA AREA)

2760

1800

DB DISTRIBUTION BOARD WD WASHER CUM DRYER W&D WASHER AND DRYER F FRIDGE WC WATER CLOSET

R GARDENS