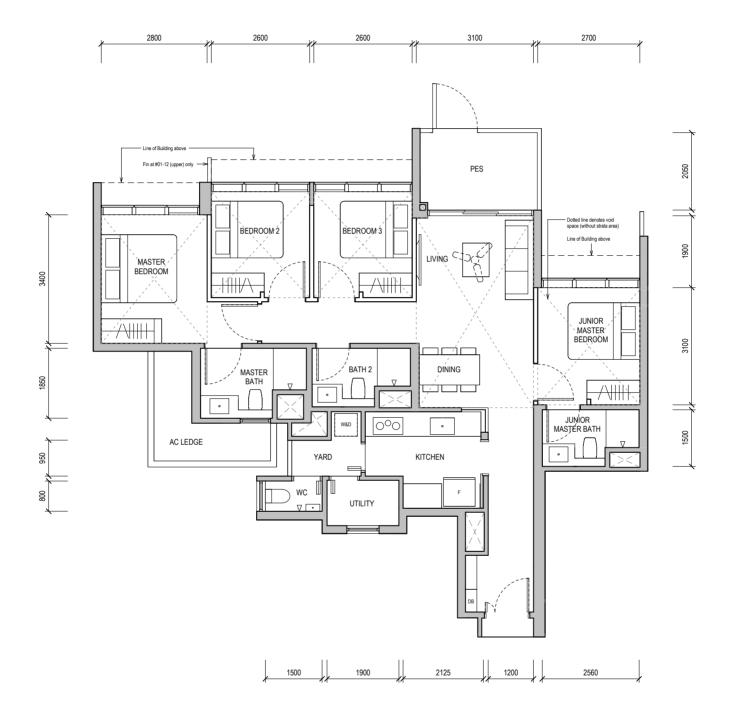

#### TYPE A1 (PES) 50 sqm / 538 sqft

Block 32 #01-06

> 3100 Line of Building above 220 PES AC LEDGE MASTER BEDROOM LIVING 3400 6695 DINING MASTER 1850 WD KITCHEN ۰ 1660

WALL NOT ALLOWED TO BE HACKED OR ALTERED (INCLUDING BY WAY OF DRILLING)
WALL THICKNESS IS 100MM-200MM (EXCLUDING FINISHES)

REINFORCED CONCRETE LEDGE (EXCLUDED FROM STRATA AREA)

SERVICES VOID SPACE (EXCLUDED FROM STRATA AREA)

2760

1800

DB DISTRIBUTION BOARD WD WASHER CUM DRYER W&D WASHER AND DRYER F FRIDGE WC WATER CLOSET

R GARDENS