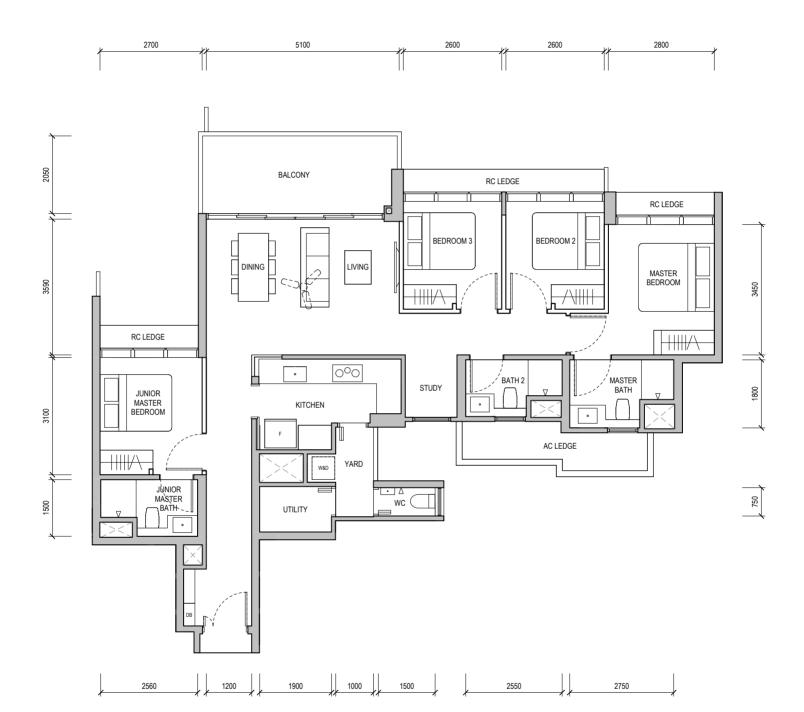

sqm / 936 sqft

Block 36 #17-08





WALL NOT ALLOWED TO BE HACKED OR ALTERED (INCLUDING BY WAY OF DRILLING) WALL THICKNESS IS 100MM-200MM (EXCLUDING FINISHES)

REINFORCED CONCRETE LEDGE (EXCLUDED FROM STRATA AREA)

SERVICES VOID SPACE (EXCLUDED FROM STRATA AREA)

DB DISTRIBUTION BOARD WD WASHER CUM DRYER W&D WASHER AND DRYER F FRIDGE WC WATER CLOSET

#### **TYPE D3P**

125 sqm / 1,345 sqft

Block 36

#02-14 & #16-14





WALL NOT ALLOWED TO BE HACKED OR ALTERED (INCLUDING BY WAY OF DRILLING) WALL THICKNESS IS 100MM-200MM (EXCLUDING FINISHES)

REINFORCED CONCRETE LEDGE (EXCLUDED FROM STRATA AREA)

SERVICES VOID SPACE (EXCLUDED FROM STRATA AREA)

WC WATER CLOSET

DB DISTRIBUTION BOARD W&D WASHER AND DRYER WD WASHER CUM DRYER



#### TYPE D3P

125 sqm / 1,345 sqft

Block 36 #03-14 & #11-14





WALL NOT ALLOWED TO BE HACKED OR ALTERED (INCLUDING BY WAY OF DRILLING) WALL THICKNESS IS 100MM-200MM (EXCLUDING FINISHES)



SERVICES VOID SPACE (EXCLUDED FROM STRATA AREA)

REINFORCED CONCRETE LEDGE (EXCLUDED FROM STRATA AREA)

DB DISTRIBUTION BOARD

WD WASHER CUM DRYER

W&D WASHER AND DRYER

F FRIDGE

WC WATER CLOSET



#### **TYPE D3P**

125 sqm / 1,345 sqft

Block 36 #04-14 & #12-14





WALL NOT ALLOWED TO BE HACKED OR ALTERED (INCLUDING BY WAY OF DRILLING)
WALL THICKNESS IS 100MM-200MM (EXCLUDING FINISHES)

SERVICES VOID SPACE (EXCLUDED FROM STRATA AREA)

RC LEDGE REINFORCED CONCRETE LEDGE (EXCLUDED FROM STRATA AREA)

DB DISTRIBUTION BOARD WD WASHER CUM DRYER W&D WASHER AND DRYER F FRIDGE WC WATER CLOSET



#### **TYPE D3P**

125 sqm / 1,345 sqft

Block 36

#05-14 & #13-14