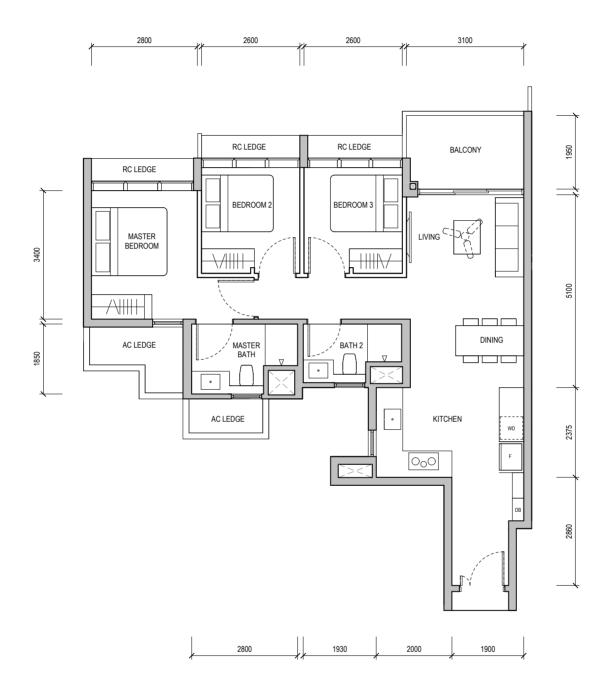

#### **TYPE A1**

50 sqm / 538 sqft

Block 32 #04-05 & #05-05

WALL NOT ALLOWED TO BE HACKED OR ALTERED (INCLUDING BY WAY OF DRILLING)
WALL THICKNESS IS 100MM-200MM (EXCLUDING FINISHES)

SERVICES VOID SPACE (EXCLUDED FROM STRATA AREA)

REINFORCED CONCRETE LEDGE (EXCLUDED FROM STRATA AREA)

DB DISTRIBUTION BOARD WD WASHER CUM DRYER W&D WASHER AND DRYER F FRIDGE WC WATER CLOSET