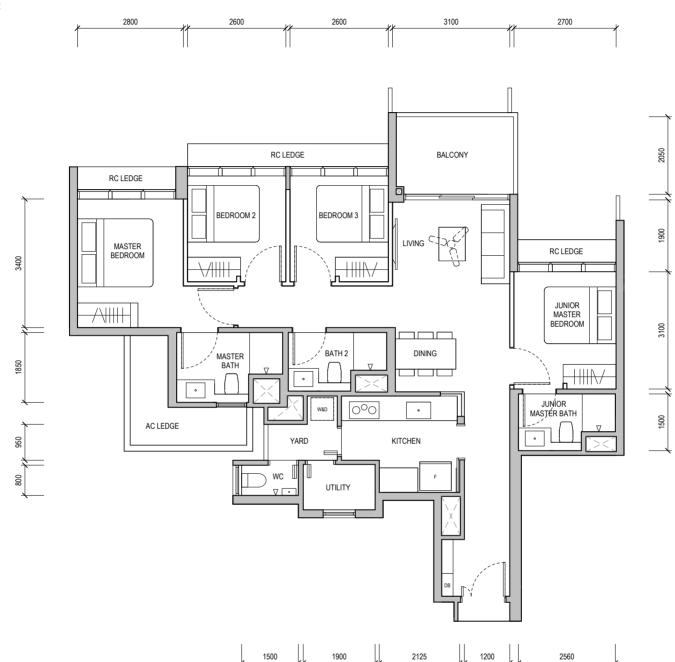

1900

2125

1200

2560

SERVICES VOID SPACE (EXCLUDED FROM STRATA AREA)

DB DISTRIBUTION BOARD WD WASHER CUM DRYER W&D WASHER AND DRYER F FRIDGE WC WATER CLOSE

W&D WASHER AND DRYER F FRIDGE WC WATER CLOSET

1500