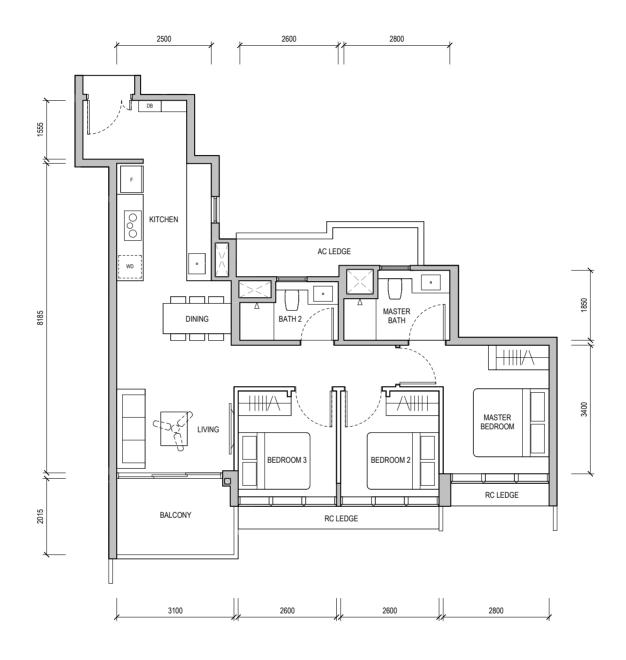

#### **TYPE A1**

50 sqm / 538 sqft

Block 32 #04-05 & #05-05

WALL NOT ALLOWED TO BE HACKED OR ALTERED (INCLUDING BY WAY OF DRILLING)
WALL THICKNESS IS 100MM-200MM (EXCLUDING FINISHES)

SERVICES VOID SPACE (EXCLUDED FROM STRATA AREA)

REINFORCED CONCRETE LEDGE (EXCLUDED FROM STRATA AREA)

DB DISTRIBUTION BOARD WD WASHER CUM DRYER W&D WASHER AND DRYER F FRIDGE WC WATER CLOSET