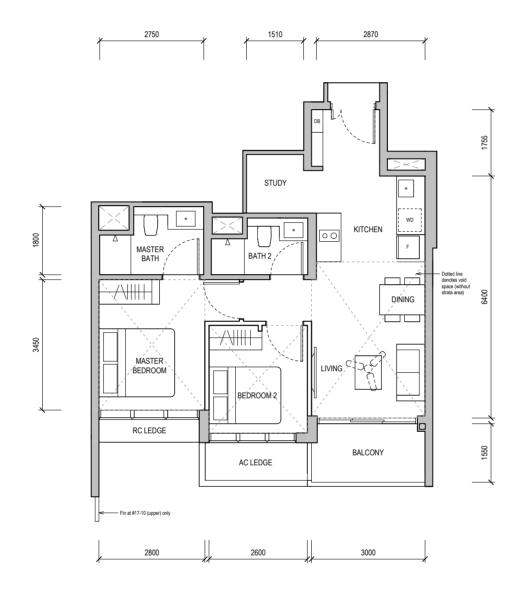

# 2-BEDROOM + STUDY

#### **TYPE B4S**

68 sqm / 732 sqft

Block 36 #17-10

WALL NOT ALLOWED TO BE HACKED OR ALTERED (INCLUDING BY WAY OF DRILLING) WALL THICKNESS IS 100MM-200MM (EXCLUDING FINISHES)

REINFORCED CONCRETE LEDGE (EXCLUDED FROM STRATA AREA)

SERVICES VOID SPACE (EXCLUDED FROM STRATA AREA)

DB DISTRIBUTION BOARD WD WASHER CUM DRYER W&D WASHER AND DRYER F FRIDGE WC WATER CLOSET