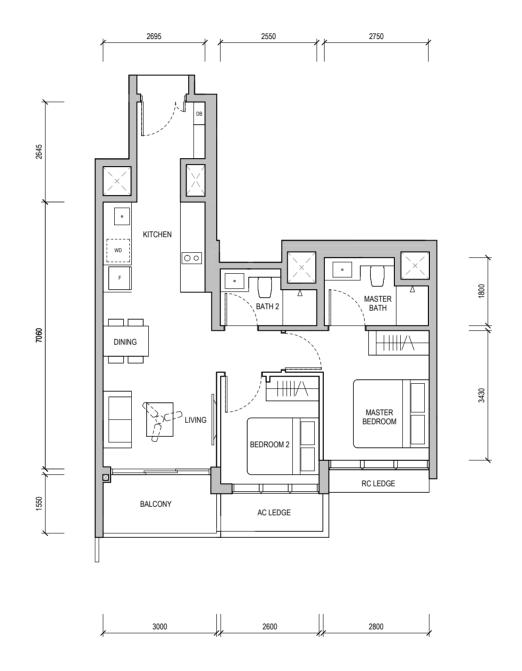

#### TYPE A1

50 sqm / 538 sqft

Block 32

#02-06, #05-06 & #06-06

WALL NOT ALLOWED TO BE HACKED OR ALTERED (INCLUDING BY WAY OF DRILLING) WALL THICKNESS IS 100MM-200MM (EXCLUDING FINISHES)

SERVICES VOID SPACE (EXCLUDED FROM STRATA AREA)

REINFORCED CONCRETE LEDGE (EXCLUDED FROM STRATA AREA)

DB DISTRIBUTION BOARD

WD WASHER CUM DRYER

W&D WASHER AND DRYER F FRIDGE

WC WATER CLOSET