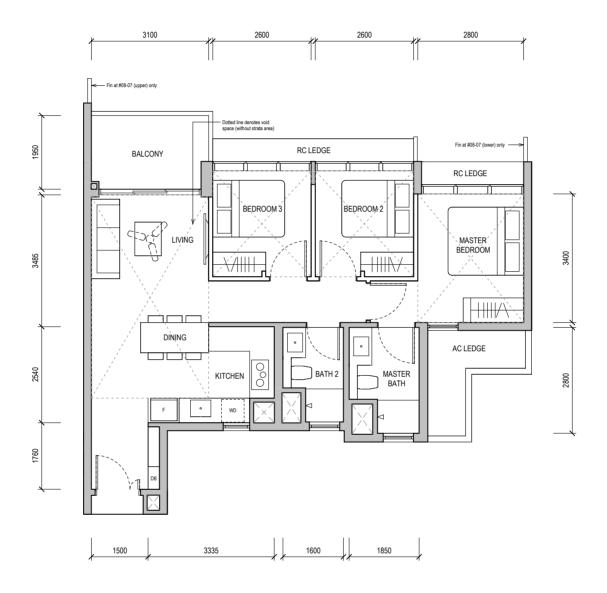

#### **TYPE A1**

50 sqm / 538 sqft

Block 32

#02-05, #03-05, #06-05 & #07-05

WALL NOT ALLOWED TO BE HACKED OR ALTERED (INCLUDING BY WAY OF DRILLING) WALL THICKNESS IS 100MM-200MM (EXCLUDING FINISHES)

SERVICES VOID SPACE (EXCLUDED FROM STRATA AREA) REINFORCED CONCRETE LEDGE (EXCLUDED FROM STRATA AREA) RC LEDGE

DB DISTRIBUTION BOARD WD WASHER CUM DRYER W&D WASHER AND DRYER F FRIDGE WC WATER CLOSET