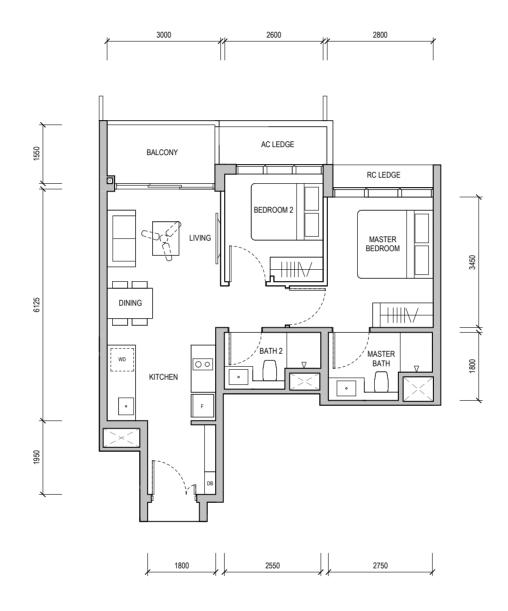

#### TYPE A1

50 sqm / 538 sqft

Block 32

#02-06, #05-06 & #06-06

WALL NOT ALLOWED TO BE HACKED OR ALTERED (INCLUDING BY WAY OF DRILLING) WALL THICKNESS IS 100MM-200MM (EXCLUDING FINISHES)

SERVICES VOID SPACE (EXCLUDED FROM STRATA AREA)

REINFORCED CONCRETE LEDGE (EXCLUDED FROM STRATA AREA)

DB DISTRIBUTION BOARD

WD WASHER CUM DRYER

W&D WASHER AND DRYER F FRIDGE

WC WATER CLOSET

DB DISTRIBUTION BOARD

WD WASHER CUM DRYER

W&D WASHER AND DRYER F FRIDGE

WC WATER CLOSET

AREA INCLUDES AIR-CON (AC) LEDGE, BALCONY AND PRIVATE ENCLOSED SPACE (PES) WHERE APPLICABLE: PLEASE REFER TO THE KEYPLAN FOR ORIENTATION. ALL PLANS ARE SUBJECT TO CHANGE AS MAY BE REQUIRED OR APPROVED BY THE RELEVANT AUTHORITIES. FLOOR PLAN MEASUREMENTS ARE APPROXIMATE AND ARE SUBJECT TO FINAL SURVEY. CEILING FAN IS PROVIDED BY DEFAULT UNLESS OPTED OUT BY PURCHASER. THE BALCONY AND PES SHALL NOT BE ENCLOSED UNLESS WITH THE APPROVED BALCONY SCREEN.