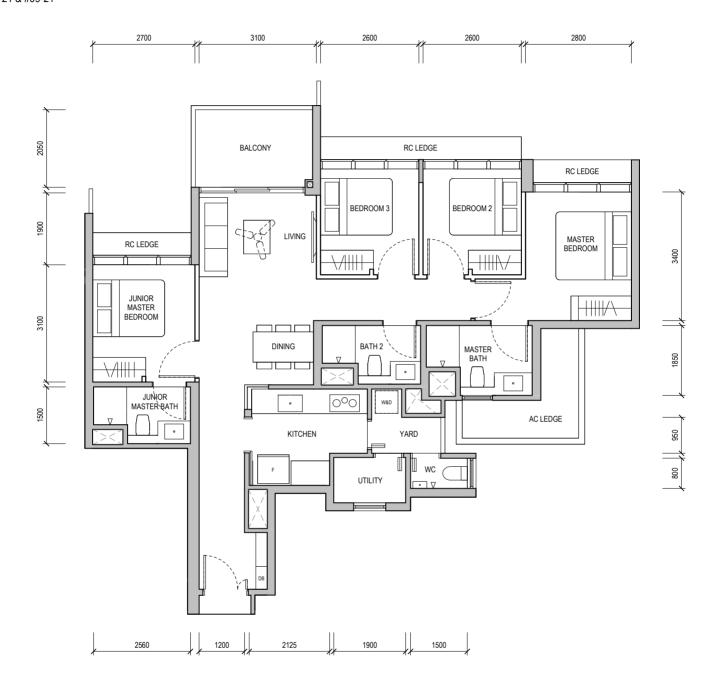

#### **TYPE A1**

50 sqm / 538 sqft

Block 32 #04-05 & #05-05

WALL NOT ALLOWED TO BE HACKED OR ALTERED (INCLUDING BY WAY OF DRILLING)
WALL THICKNESS IS 100MM-200MM (EXCLUDING FINISHES)

SERVICES VOID SPACE (EXCLUDED FROM STRATA AREA)

REINFORCED CONCRETE LEDGE (EXCLUDED FROM STRATA AREA)

DB DISTRIBUTION BOARD WD WASHER CUM DRYER W&D WASHER AND DRYER F FRIDGE WC WATER CLOSET