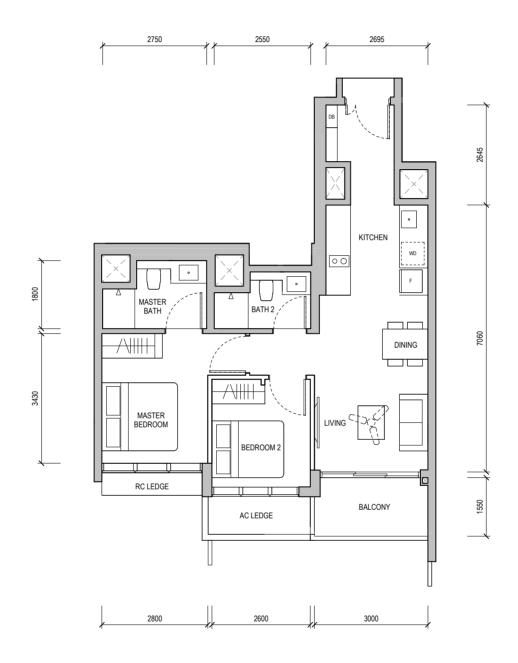

#### TYPE A1

50 sqm / 538 sqft

Block 32

#02-06, #05-06 & #06-06

WALL NOT ALLOWED TO BE HACKED OR ALTERED (INCLUDING BY WAY OF DRILLING) WALL THICKNESS IS 100MM-200MM (EXCLUDING FINISHES)

SERVICES VOID SPACE (EXCLUDED FROM STRATA AREA)

REINFORCED CONCRETE LEDGE (EXCLUDED FROM STRATA AREA)

DB DISTRIBUTION BOARD

WD WASHER CUM DRYER

W&D WASHER AND DRYER F FRIDGE

WC WATER CLOSET