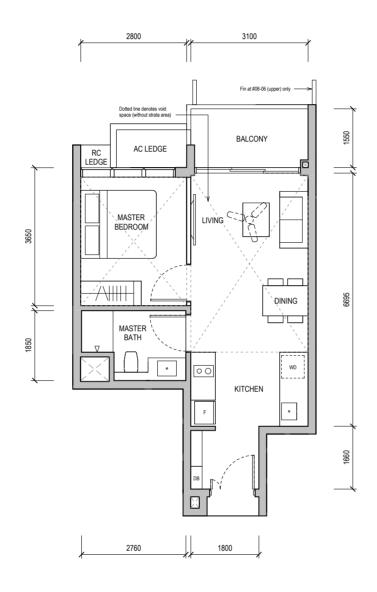

#### TYPE A1 (PES) 50 sqm / 538 sqft

Block 22

Block 32 #01-05

WALL NOT ALLOWED TO BE HACKED OR ALTERED (INCLUDING BY WAY OF DRILLING)
WALL THICKNESS IS 100MM-200MM (EXCLUDING FINISHES)

SERVICES VOID SPACE (EXCLUDED FROM STRATA AREA)

RC LEDGE REINFORCED CONCRETE LEDGE (EXCLUDED FROM STRATA AREA)

DB DISTRIBUTION BOARD WD WASHER CUM DRYER W&D WASHER AND DRYER F FRIDGE WC WATER CLOSET