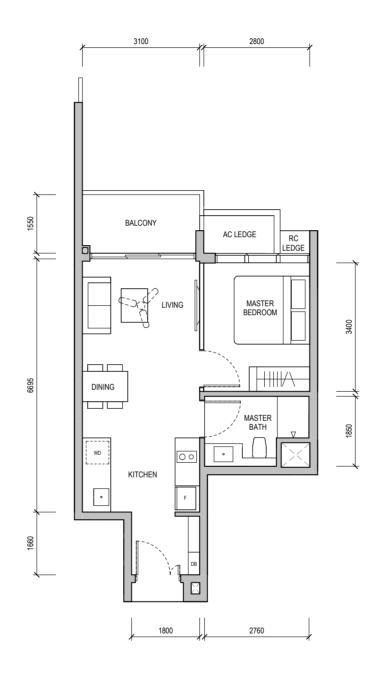

#### TYPE A1 (PES) 50 sqm / 538 sqft

Block 22

Block 32 #01-05

WALL NOT ALLOWED TO BE HACKED OR ALTERED (INCLUDING BY WAY OF DRILLING)
WALL THICKNESS IS 100MM-200MM (EXCLUDING FINISHES)

SERVICES VOID SPACE (EXCLUDED FROM STRATA AREA)

RC LEDGE REINFORCED CONCRETE LEDGE (EXCLUDED FROM STRATA AREA)

DB DISTRIBUTION BOARD WD WASHER CUM DRYER W&D WASHER AND DRYER F FRIDGE WC WATER CLOSET