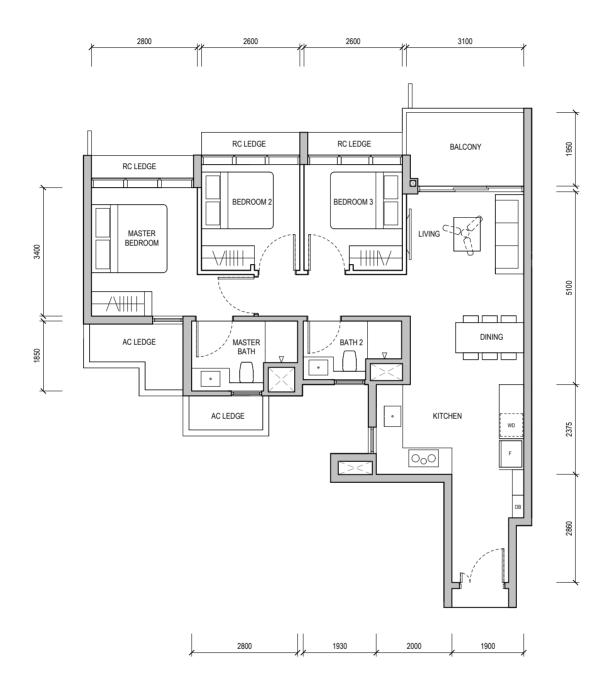

#### **TYPE A1**

50 sqm / 538 sqft

Block 32

#02-05, #03-05, #06-05 & #07-05

WALL NOT ALLOWED TO BE HACKED OR ALTERED (INCLUDING BY WAY OF DRILLING) WALL THICKNESS IS 100MM-200MM (EXCLUDING FINISHES)

SERVICES VOID SPACE (EXCLUDED FROM STRATA AREA) REINFORCED CONCRETE LEDGE (EXCLUDED FROM STRATA AREA) RC LEDGE

DB DISTRIBUTION BOARD WD WASHER CUM DRYER W&D WASHER AND DRYER F FRIDGE WC WATER CLOSET