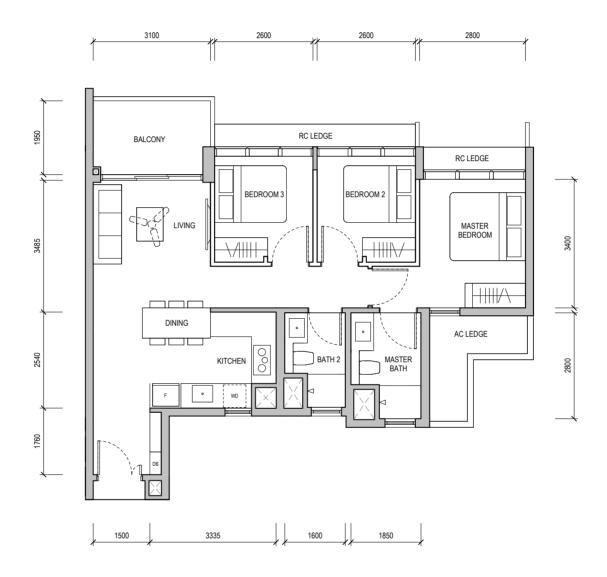

#### TYPE A1

50 sqm / 538 sqft

Block 32

#02-06, #05-06 & #06-06

WALL NOT ALLOWED TO BE HACKED OR ALTERED (INCLUDING BY WAY OF DRILLING) WALL THICKNESS IS 100MM-200MM (EXCLUDING FINISHES)

SERVICES VOID SPACE (EXCLUDED FROM STRATA AREA)

REINFORCED CONCRETE LEDGE (EXCLUDED FROM STRATA AREA)

DB DISTRIBUTION BOARD

WD WASHER CUM DRYER

W&D WASHER AND DRYER F FRIDGE

WC WATER CLOSET