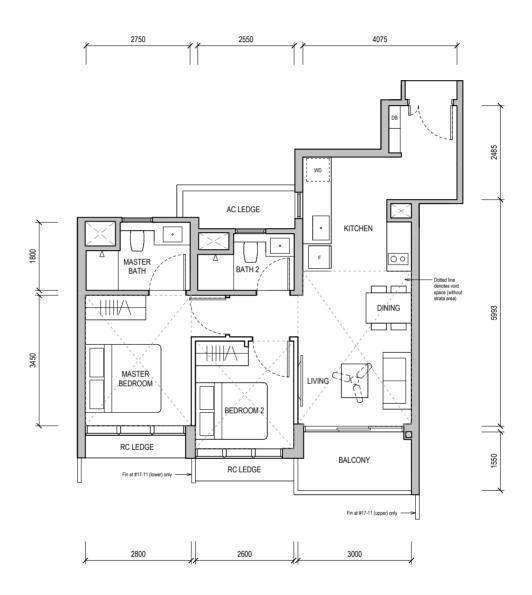

#### TYPE A1

50 sqm / 538 sqft

Block 32

#02-06, #05-06 & #06-06

WALL NOT ALLOWED TO BE HACKED OR ALTERED (INCLUDING BY WAY OF DRILLING) WALL THICKNESS IS 100MM-200MM (EXCLUDING FINISHES)

SERVICES VOID SPACE (EXCLUDED FROM STRATA AREA)

REINFORCED CONCRETE LEDGE (EXCLUDED FROM STRATA AREA)

DB DISTRIBUTION BOARD

WD WASHER CUM DRYER

W&D WASHER AND DRYER F FRIDGE

WC WATER CLOSET