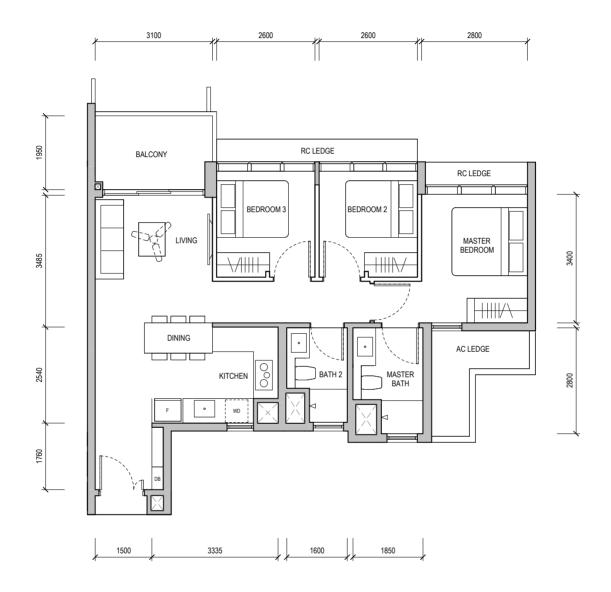

#### TYPE A1

50 sqm / 538 sqft

Block 32

#02-06, #05-06 & #06-06

WALL NOT ALLOWED TO BE HACKED OR ALTERED (INCLUDING BY WAY OF DRILLING) WALL THICKNESS IS 100MM-200MM (EXCLUDING FINISHES)

SERVICES VOID SPACE (EXCLUDED FROM STRATA AREA)

REINFORCED CONCRETE LEDGE (EXCLUDED FROM STRATA AREA)

DB DISTRIBUTION BOARD

WD WASHER CUM DRYER

W&D WASHER AND DRYER F FRIDGE

WC WATER CLOSET

DB DISTRIBUTION BOARD

WD WASHER CUM DRYER

W&D WASHER AND DRYER F FRIDGE

WC WATER CLOSET

AREA INCLUDES AIR-CON (AC) LEDGE, BALCONY AND PRIVATE ENCLOSED SPACE (PES) WHERE APPLICABLE: PLEASE REFER TO THE KEYPLAN FOR ORIENTATION. ALL PLANS ARE SUBJECT TO CHANGE AS MAY BE REQUIRED OR APPROVED BY THE RELEVANT AUTHORITIES. FLOOR PLAN MEASUREMENTS ARE APPROXIMATE AND ARE SUBJECT TO FINAL SURVEY. CEILING FAN IS PROVIDED BY DEFAULT UNLESS OPTED OUT BY PURCHASER. THE BALCONY AND PES SHALL NOT BE ENCLOSED UNLESS WITH THE APPROVED BALCONY SCREEN.