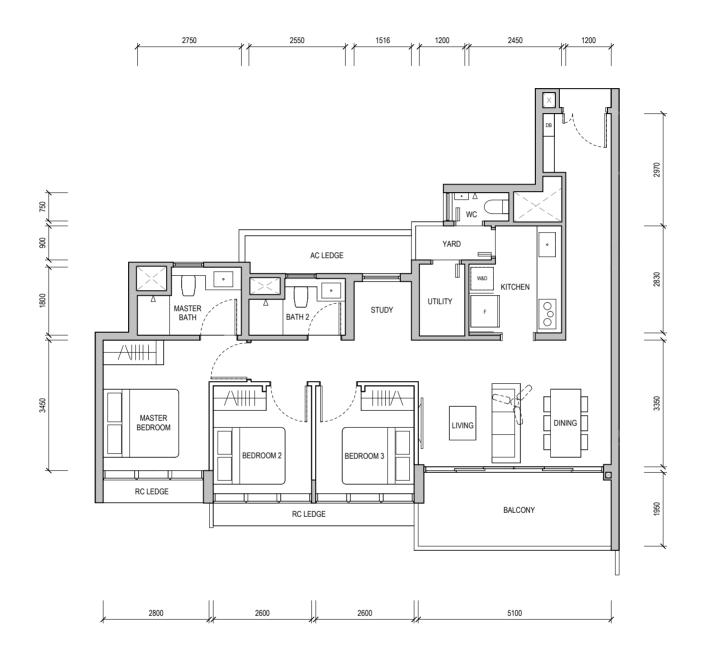

#### **TYPE A1**

50 sqm / 538 sqft

Block 32

#02-05, #03-05, #06-05 & #07-05

WALL NOT ALLOWED TO BE HACKED OR ALTERED (INCLUDING BY WAY OF DRILLING) WALL THICKNESS IS 100MM-200MM (EXCLUDING FINISHES)

SERVICES VOID SPACE (EXCLUDED FROM STRATA AREA) REINFORCED CONCRETE LEDGE (EXCLUDED FROM STRATA AREA) RC LEDGE

DB DISTRIBUTION BOARD WD WASHER CUM DRYER W&D WASHER AND DRYER F FRIDGE WC WATER CLOSET