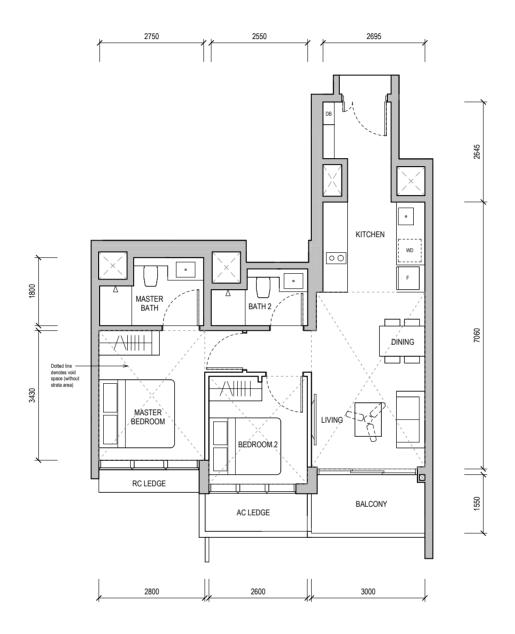

#### TYPE A1

50 sqm / 538 sqft

Block 32

#02-06, #05-06 & #06-06

WALL NOT ALLOWED TO BE HACKED OR ALTERED (INCLUDING BY WAY OF DRILLING) WALL THICKNESS IS 100MM-200MM (EXCLUDING FINISHES)

SERVICES VOID SPACE (EXCLUDED FROM STRATA AREA)

REINFORCED CONCRETE LEDGE (EXCLUDED FROM STRATA AREA)

DB DISTRIBUTION BOARD

WD WASHER CUM DRYER

W&D WASHER AND DRYER F FRIDGE

WC WATER CLOSET