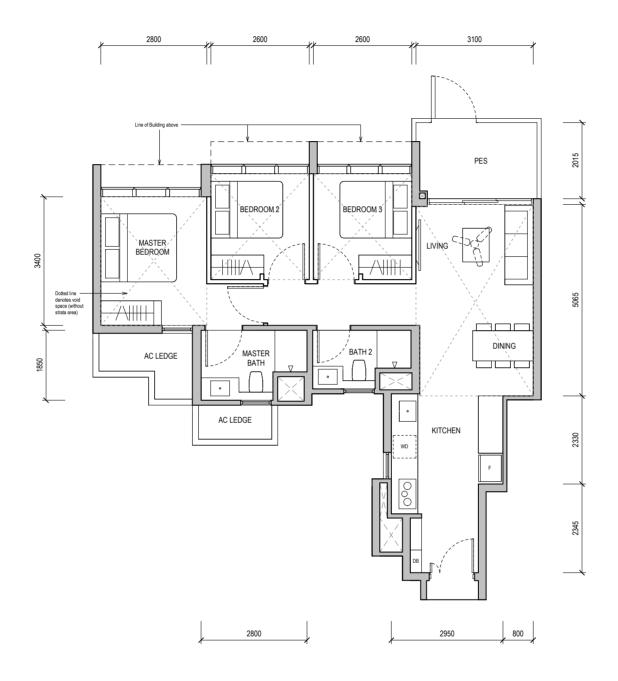

#### TYPE A1 (PES) 50 sqm / 538 sqft

Block 22

Block 32 #01-05

WALL NOT ALLOWED TO BE HACKED OR ALTERED (INCLUDING BY WAY OF DRILLING)
WALL THICKNESS IS 100MM-200MM (EXCLUDING FINISHES)

SERVICES VOID SPACE (EXCLUDED FROM STRATA AREA)

RC LEDGE REINFORCED CONCRETE LEDGE (EXCLUDED FROM STRATA AREA)

DB DISTRIBUTION BOARD WD WASHER CUM DRYER W&D WASHER AND DRYER F FRIDGE WC WATER CLOSET