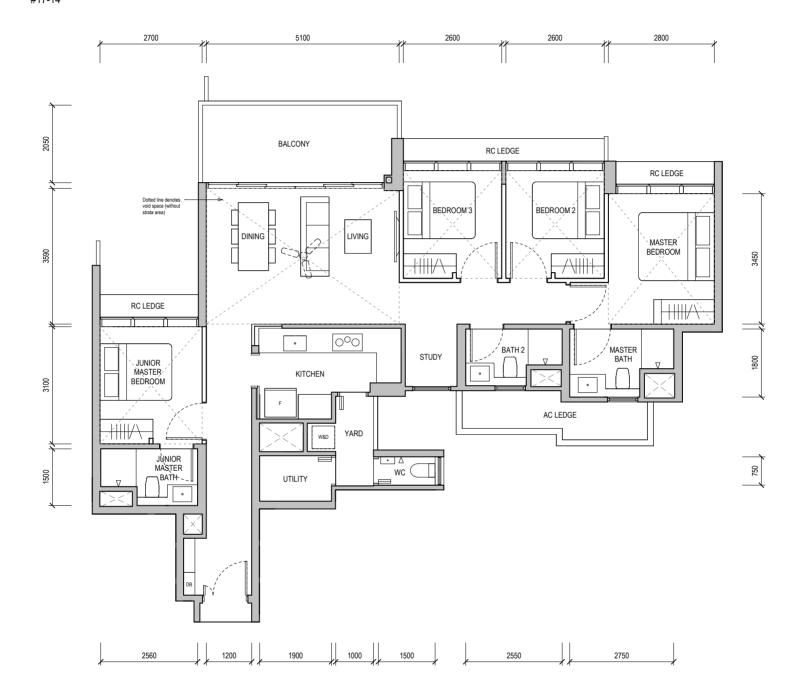

LTERED (INCLUDING BY WAY OF DRILLING) WALL THICKNESS IS 100MM-200MM (EXCLUDING FINISHES)

SERVICES VOID SPACE (EXCLUDED FROM STRATA AREA)

W&D WASHER AND DRYER WC WATER CLOSET



#### **TYPE D3P**

125 sqm / 1,345 sqft

Block 36 #09-14 & #15-14









#### **TYPE D3P**

125 sqm / 1,345 sqft

Block 36 #10-14





WC WATER CLOSET

**KEYPLAN** 

#### TYPE D3P (PES)

125 sqm / 1,345 sqft

Block 36 #01-14





WALL NOT ALLOWED TO BE HACKED OR ALTERED (INCLUDING BY WAY OF DRILLING) WALL THICKNESS IS 100MM-200MM (EXCLUDING FINISHES)

REINFORCED CONCRETE LEDGE (EXCLUDED FROM STRATA AREA)

SERVICES VOID SPACE (EXCLUDED FROM STRATA AREA)

\_\_\_\_\_

DB DISTRIBUTION BOARD WD WASHER CUM DRYER W&D WASHER AND DRYER F FRIDGE WC WATER CLOSET



#### **TYPE D3P**

125 sqm / 1,345 sqft

Block 36 #17-14





WALL NOT ALLOWEI WALL THICKNESS IS

WALL NOT ALLOWED TO BE HACKED OR ALTERED (INCLUDING BY WAY OF DRILLING) WALL THICKNESS IS 100MM-200MM (EXCLUDING FINISHES)

RC LEDGE

SERVICES VOID SPACE (EXCLUDED FROM STRATA AREA)

REINFORCED CONCRETE LEDGE (EXCLUDED FROM STRATA AREA)

DB DISTRIBUTION BOARD

WD WASHER CUM DRYER

W&D WASHER AND DRYER

F FRIDGE

WC WATER CLOSET



#### TYPE B1

65 sqm / 700 sqft

Block 38

#02-20 to #04-20, #11-20 & #12-20





WALL NOT ALLOWED TO BE HACKED OR ALTERED (INCLUDING BY WAY OF DRILLING) WALL THICKNESS IS 100MM-200MM (EXCLUDING FINISHES)

SERVICES VOID SPACE (EXCLUDED FROM STRATA AREA)

RC LEDGE REINFORCED CONCRETE LEDGE (EXCLUDED FROM STRATA AREA)

DB DISTRIBUTION BOARD WD WASHER CUM DRYER W&D WASHER AND DRYER F FRIDGE WC WATER CLOSET



#### TYPE B1

65