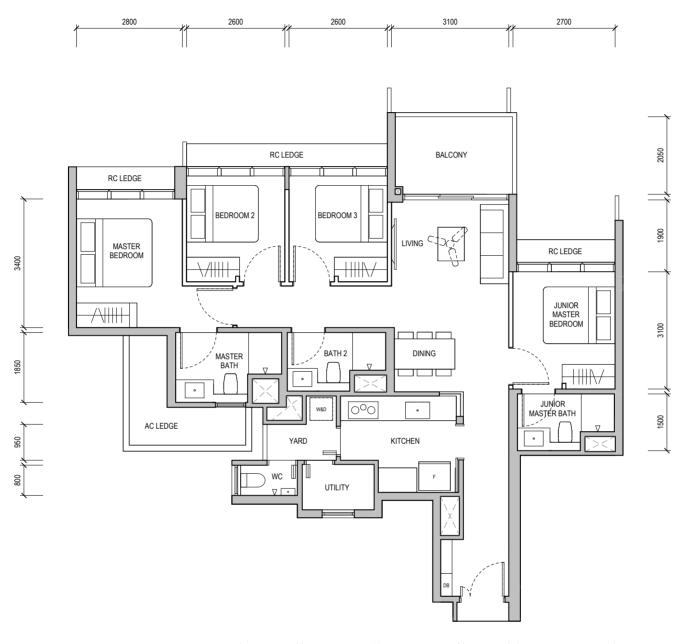

1900

2125

1200

2560

SERVICES VOID SPACE (EXCLUDED FROM STRATA AREA)

DB DISTRIBUTION BOARD WD WASHER CUM DRYER W&D WASHER AND DRYER F FRIDGE WC WATER CLOSE

W&D WASHER AND DRYER F FRIDGE WC WATER CLOSET

1500