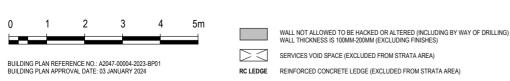

#### TYPE A1

50 sqm / 538 sqft

Block 32

#02-06, #05-06 & #06-06

WALL NOT ALLOWED TO BE HACKED OR ALTERED (INCLUDING BY WAY OF DRILLING) WALL THICKNESS IS 100MM-200MM (EXCLUDING FINISHES)

SERVICES VOID SPACE (EXCLUDED FROM STRATA AREA)

REINFORCED CONCRETE LEDGE (EXCLUDED FROM STRATA AREA)

DB DISTRIBUTION BOARD

WD WASHER CUM DRYER

W&D WASHER AND DRYER F FRIDGE

WC WATER CLOSET