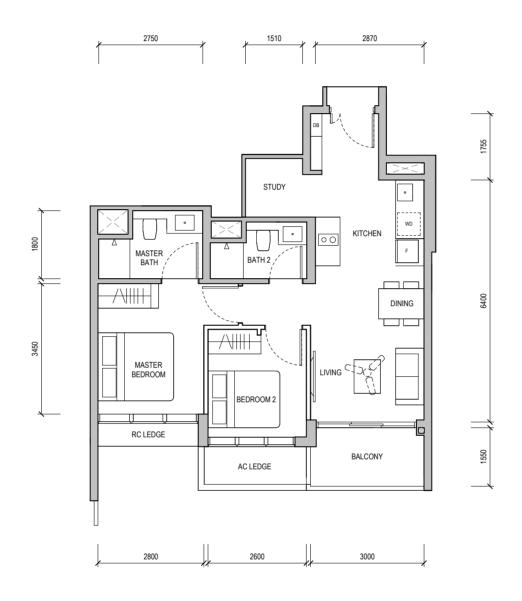

# 2-BEDROOM + STUDY

#### **TYPE B4S**

68 sqm / 732 sqft

Block 38 #17-16

WALL NOT ALLOWED TO BE HACKED OR ALTERED (INCLUDING BY WAY OF DRILLING)
WALL THICKNESS IS 100MM-200MM (EXCLUDING FINISHES)

REINFORCED CONCRETE LEDGE (EXCLUDED FROM STRATA AREA)

SERVICES VOID SPACE (EXCLUDED FROM STRATA AREA)

DB DISTRIBUTION BOARD WD WASHER CUM DRYER W&D WASHER AND DRYER F FRIDGE WC WATER CLOSET

RC LEDGE

AREA INCLUDES AIR-CON (AC) LEDGE, BALCONY AND PRIVATE ENCLOSED SPACE (PES) WHERE APPLICABLE, PLEASE REFER TO THE KEYPLAN FOR ORIENTATION, ALL PLANS ARE SUBJECT TO CHANGE AS MAY BE REQUIRED OR APPROVED BY THE RELEVANT AUTHORITIES. FLOOR PLAN MEASUREMENTS ARE APPROXIMATE AND ARE SUBJECT TO FINAL SURVEY. CEILING FAN IS PROVIDED BY DEFAULT UNLESS OPTED OUT BY PURCHASER. THE BALCONY AND PES SHALL NOT BE ENCLOSED UNLESS WITH THE APPROVED BALCONY SCREEN.

#### **TYPE B4S**

68 sqm / 732 sqft

Block 36 #17-10

WALL NOT ALLOWED TO BE HACKED OR ALTERED (INCLUDING BY WAY OF DRILLING) WALL THICKNESS IS 100MM-200MM (EXCLUDING FINISHES)

REINFORCED CONCRETE LEDGE (EXCLUDED FROM STRATA AREA)

SERVICES VOID SPACE (EXCLUDED FROM STRATA AREA)

DB DISTRIBUTION BOARD WD WASHER CUM DRYER W&D WASHER AND DRYER F FRIDGE WC WATER CLOSET