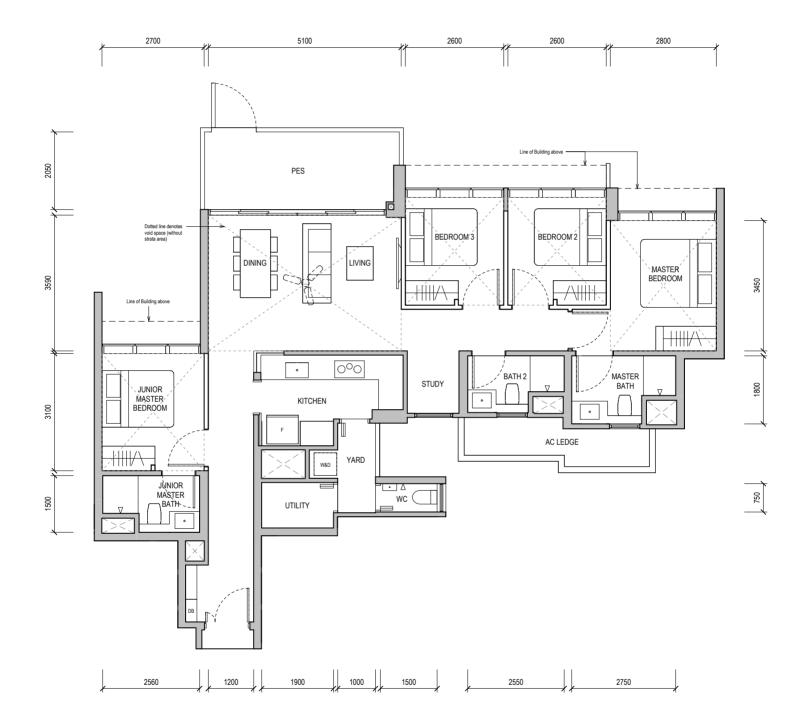

#### TYPE A1 (PES) 50 sqm / 538 sqft

Block 32 #01-06

> 3100 Line of Building above 220 PES AC LEDGE MASTER BEDROOM LIVING 3400 6695 DINING MASTER 1850 WD KITCHEN ۰ 1660

WALL NOT ALLOWED TO BE HACKED OR ALTERED (INCLUDING BY WAY OF DRILLING)
WALL THICKNESS IS 100MM-200MM (EXCLUDING FINISHES)

REINFORCED CONCRETE LEDGE (EXCLUDED FROM STRATA AREA)

SERVICES VOID SPACE (EXCLUDED FROM STRATA AREA)

2760

1800

DB DISTRIBUTION BOARD WD WASHER CUM DRYER W&D WASHER AND DRYER F FRIDGE WC WATER CLOSET

R GARDENS