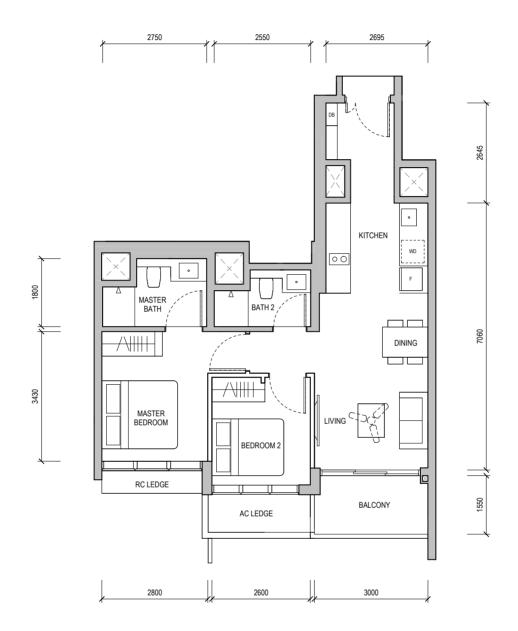

#### **TYPE A1**

50 sqm / 538 sqft

Block 32

#02-05, #03-05, #06-05 & #07-05

WALL NOT ALLOWED TO BE HACKED OR ALTERED (INCLUDING BY WAY OF DRILLING) WALL THICKNESS IS 100MM-200MM (EXCLUDING FINISHES)

SERVICES VOID SPACE (EXCLUDED FROM STRATA AREA) REINFORCED CONCRETE LEDGE (EXCLUDED FROM STRATA AREA) RC LEDGE

DB DISTRIBUTION BOARD WD WASHER CUM DRYER W&D WASHER AND DRYER F FRIDGE WC WATER CLOSET