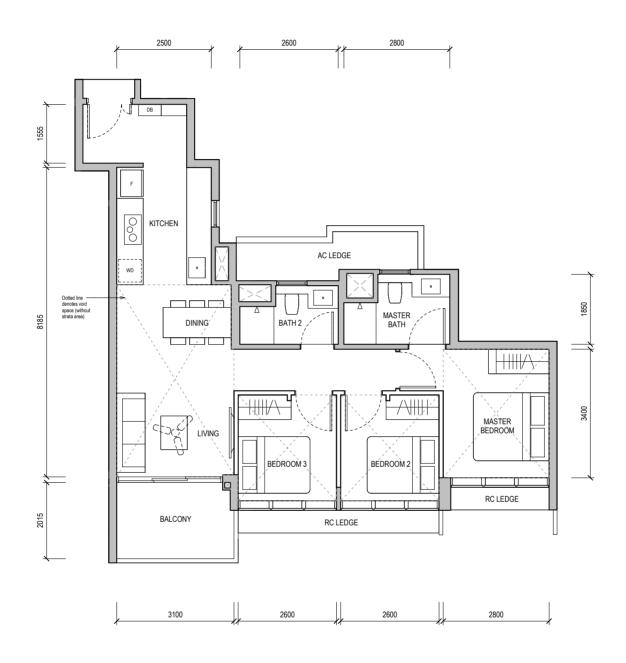

#### TYPE A1 (PES) 50 sqm / 538 sqft

Block 32 #01-06

> 3100 Line of Building above 220 PES AC LEDGE MASTER BEDROOM LIVING 3400 6695 DINING MASTER 1850 WD KITCHEN ۰ 1660

WALL NOT ALLOWED TO BE HACKED OR ALTERED (INCLUDING BY WAY OF DRILLING)
WALL THICKNESS IS 100MM-200MM (EXCLUDING FINISHES)

REINFORCED CONCRETE LEDGE (EXCLUDED FROM STRATA AREA)

SERVICES VOID SPACE (EXCLUDED FROM STRATA AREA)

2760

1800

DB DISTRIBUTION BOARD WD WASHER CUM DRYER W&D WASHER AND DRYER F FRIDGE WC WATER CLOSET

R GARDENS