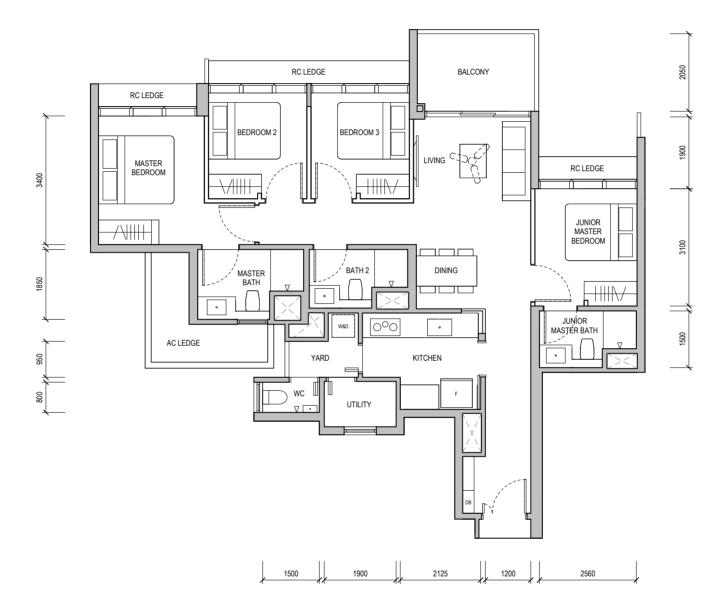

#### TYPE D1

112 sqm / 1,206 sqft

#### Block 36

#03-12, #04-12 & #12-12

WALL NOT ALLOWED TO BE HACKED OR ALTERED (INCLUDING BY WAY OF DRILLING)
WALL THICKNESS IS 100MM-200MM (EXCLUDING FINISHES)

REINFORCED CONCRETE LEDGE (EXCLUDED FROM STRATA AREA)

SERVICES VOID SPACE (EXCLUDED FROM STRATA AREA)

DB DISTRIBUTION BOARD WD WASHER CUM DRYER W&D WASHER AND DRYER F FRIDGE WC WATER CLOSET