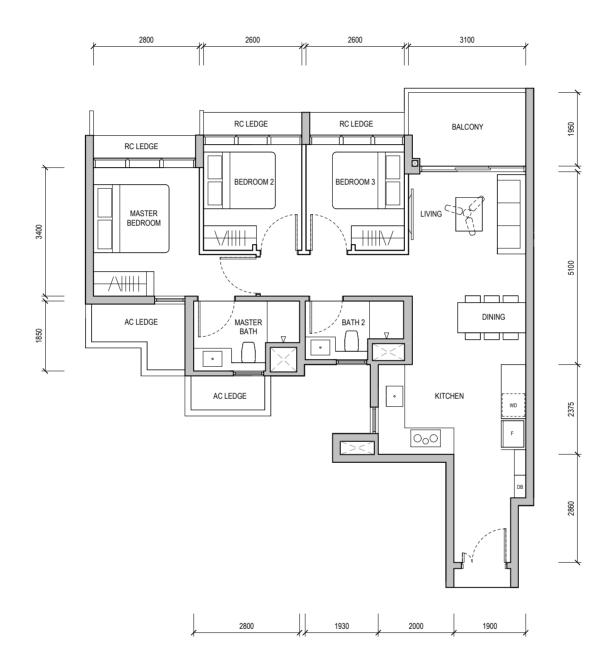

#### **TYPE A1**

50 sqm / 538 sqft

Block 32

#02-05, #03-05, #06-05 & #07-05

WALL NOT ALLOWED TO BE HACKED OR ALTERED (INCLUDING BY WAY OF DRILLING) WALL THICKNESS IS 100MM-200MM (EXCLUDING FINISHES)

SERVICES VOID SPACE (EXCLUDED FROM STRATA AREA) REINFORCED CONCRETE LEDGE (EXCLUDED FROM STRATA AREA) RC LEDGE

DB DISTRIBUTION BOARD WD WASHER CUM DRYER W&D WASHER AND DRYER F FRIDGE WC WATER CLOSET