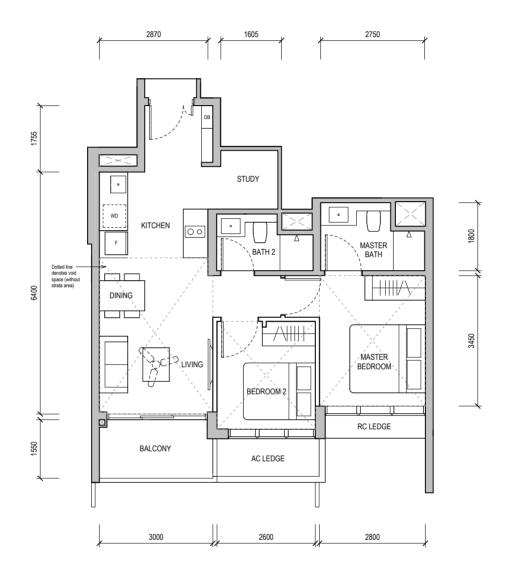

# 2-BEDROOM + STUDY

#### **TYPE B4S**

68 sqm / 732 sqft

Block 38 #17-16

WALL NOT ALLOWED TO BE HACKED OR ALTERED (INCLUDING BY WAY OF DRILLING)
WALL THICKNESS IS 100MM-200MM (EXCLUDING FINISHES)

REINFORCED CONCRETE LEDGE (EXCLUDED FROM STRATA AREA)

SERVICES VOID SPACE (EXCLUDED FROM STRATA AREA)

DB DISTRIBUTION BOARD WD WASHER CUM DRYER W&D WASHER AND DRYER F FRIDGE WC WATER CLOSET

RC LEDGE

AREA INCLUDES AIR-CON (AC) LEDGE, BALCONY AND PRIVATE ENCLOSED SPACE (PES) WHERE APPLICABLE, PLEASE REFER TO THE KEYPLAN FOR ORIENTATION, ALL PLANS ARE SUBJECT TO CHANGE AS MAY BE REQUIRED OR APPROVED BY THE RELEVANT AUTHORITIES. FLOOR PLAN MEASUREMENTS ARE APPROXIMATE AND ARE SUBJECT TO FINAL SURVEY. CEILING FAN IS PROVIDED BY DEFAULT UNLESS OPTED OUT BY PURCHASER. THE BALCONY AND PES SHALL NOT BE ENCLOSED UNLESS WITH THE APPROVED BALCONY SCREEN.