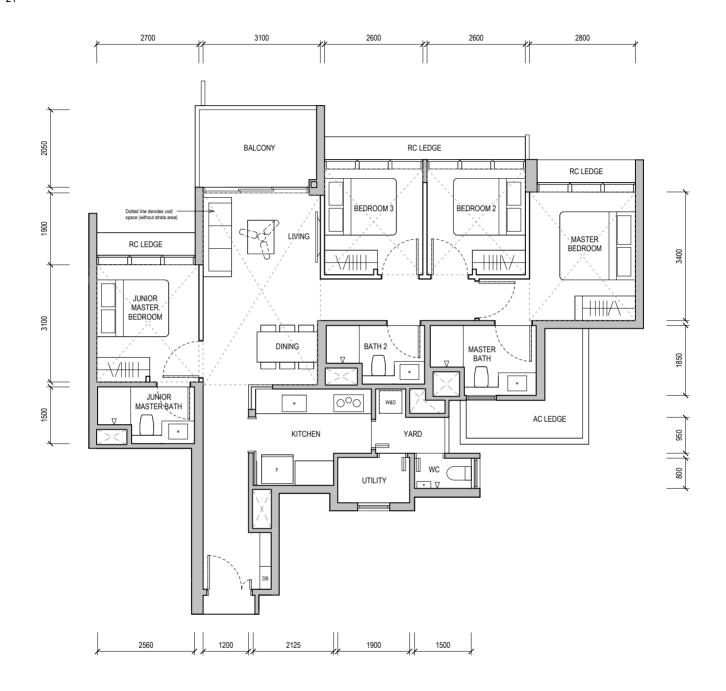

#### TYPE D1

Block 38 #15-21

112 sqm / 1,206 sqft





WALL NOT ALLOWED TO BE HACKED OR ALTERED (INCLUDING BY WAY OF DRILLING) WALL THICKNESS IS 100MM-200MM (EXCLUDING FINISHES)

REINFORCED CONCRETE LEDGE (EXCLUDED FROM STRATA AREA) RC LEDGE

SERVICES VOID SPACE (EXCLUDED FROM STRATA AREA)

DB DISTRIBUTION BOARD WD WASHER CUM DRYER W&D WASHER AND DRYER F FRIDGE



#### TYPE D1 112 sqm / 1,206 sqft

Block 38





WALL NOT ALLOWED TO BE HACKED OR ALTERED (INCLUDING BY WAY OF DRILLING) WALL THICKNESS IS 100MM-200MM (EXCLUDING FINISHES)

SERVICES VOID SPACE (EXCLUDED FROM STRATA AREA)

RC LEDGE REINFORCED CONCRETE LEDGE (EXCLUDED FROM STRATA AREA)

DB DISTRIBUTION BOARD WD WASHER CUM DRYER W&D WASHER AND DRYER F FRIDGE WC WATER CLOSET



#### TYPE D1 112 sqm / 1,206 sqft

Block 38 #17-21





WALL NOT ALLOWED TO BE HACKED OR ALTERED (INCLUDING BY WAY OF DRILLING) WALL THICKNESS IS 100MM-200MM (EXCLUDING FINISHES)



SERVICES VOID SPACE (EXCLUDED FROM STRATA AREA)

REINFORCED CONCRETE LEDGE (EXCLUDED FROM STRATA AREA)

DB DISTRIBUTION BOARD

WD WASHER CUM DRYER

W&D WASHER AND DRYER F FRIDGE