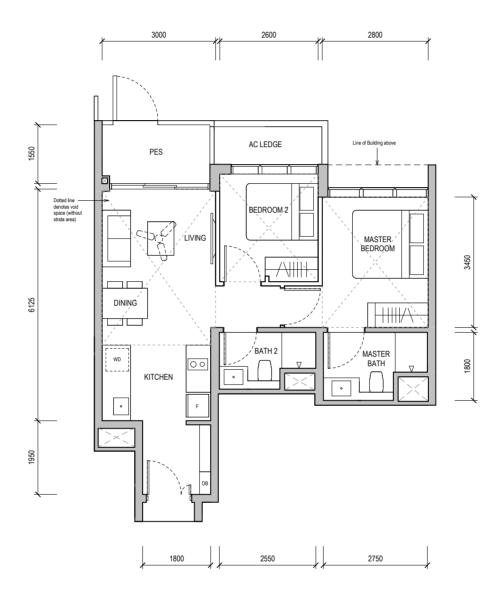

#### TYPE A1

50 sqm / 538 sqft

Block 32

#02-06, #05-06 & #06-06

WALL NOT ALLOWED TO BE HACKED OR ALTERED (INCLUDING BY WAY OF DRILLING) WALL THICKNESS IS 100MM-200MM (EXCLUDING FINISHES)

SERVICES VOID SPACE (EXCLUDED FROM STRATA AREA)

REINFORCED CONCRETE LEDGE (EXCLUDED FROM STRATA AREA)

DB DISTRIBUTION BOARD

WD WASHER CUM DRYER

W&D WASHER AND DRYER F FRIDGE

WC WATER CLOSET