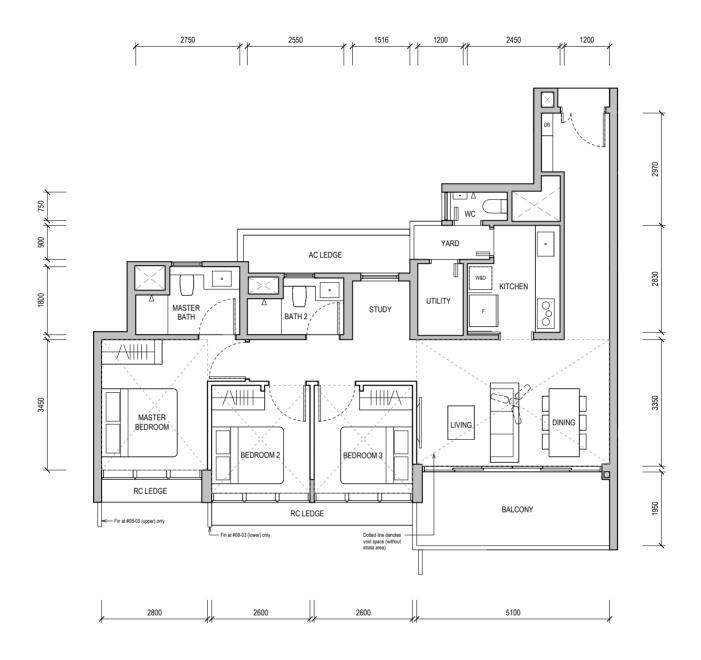

#### TYPE B1

65 sqm / 700 sqft

Block 38

#02-20 to #04-20, #11-20 & #12-20

WALL NOT ALLOWED TO BE HACKED OR ALTERED (INCLUDING BY WAY OF DRILLING) WALL THICKNESS IS 100MM-200MM (EXCLUDING FINISHES)

SERVICES VOID SPACE (EXCLUDED FROM STRATA AREA)

RC LEDGE REINFORCED CONCRETE LEDGE (EXCLUDED FROM STRATA AREA)

DB DISTRIBUTION BOARD WD WASHER CUM DRYER W&D WASHER AND DRYER F FRIDGE WC WATER CLOSET