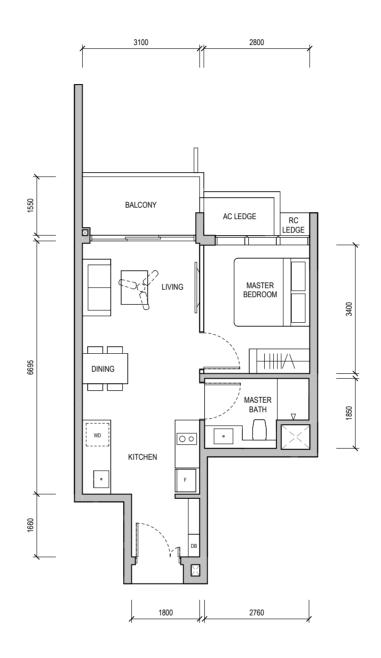

#### TYPE A1 (PES) 50 sqm / 538 sqft

Block 22

Block 32 #01-05

WALL NOT ALLOWED TO BE HACKED OR ALTERED (INCLUDING BY WAY OF DRILLING)
WALL THICKNESS IS 100MM-200MM (EXCLUDING FINISHES)

SERVICES VOID SPACE (EXCLUDED FROM STRATA AREA)

RC LEDGE REINFORCED CONCRETE LEDGE (EXCLUDED FROM STRATA AREA)

DB DISTRIBUTION BOARD WD WASHER CUM DRYER W&D WASHER AND DRYER F FRIDGE WC WATER CLOSET