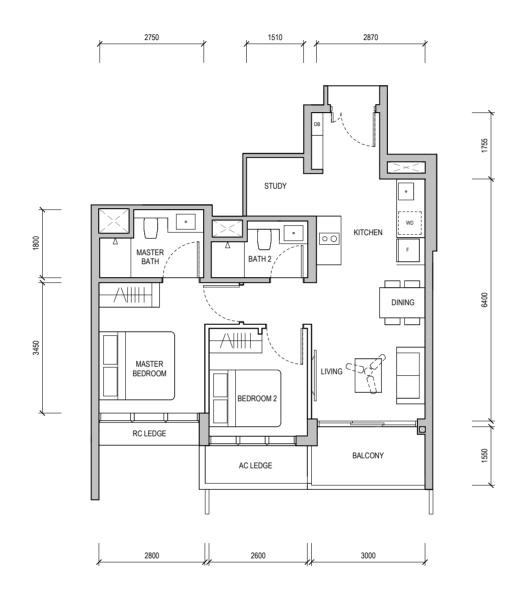

DING BY WAY OF DRILLING)
WALL THICKNESS IS 100MM-200MM (EXCLUDING FINISHES)

REINFORCED CONCRETE LEDGE (EXCLUDED FROM STRATA AREA)

SERVICES VOID SPACE (EXCLUDED FROM STRATA AREA)

DB DISTRIBUTION BOARD WD WASHER CUM DRYER W&D WASHER AND DRYER F FRIDGE WC WATER CLOSET

RC LEDGE

AREA INCLUDES AIR-CON (AC) LEDGE, BALCONY AND PRIVATE ENCLOSED SPACE (PES) WHERE APPLICABLE. PLEASE REFER TO THE KEYPLAN FOR ORIENTATION. ALL PLANS ARE SUBJECT TO CHANGE AS MAY BE REQUIRED OR APPROVED BY THE RELEVANT AUTHORITIES. FLOOR PLAN MEASUREMENTS ARE APPROXIMATE AND ARE SUBJECT TO FINAL SURVEY. CEILING FAN IS PROVIDED BY DEFAULT UNLESS OPTED OUT BY PURCHASER. THE BALCONY AND PES SHALL NOT BE ENCLOSED UNLESS WITH THE APPROVED BALCONY SCREEN.



#### **TYPE B4S**

68 sqm / 732 sqft

Block 36

#09-10 & #15-10





WALL NOT ALLOWED TO BE HACKED OR ALTERED (INCLUDING BY WAY OF DRILLING) WALL THICKNESS IS 100MM-200MM (EXCLUDING FINISHES)

RC LEDGE

SERVICES VOID SPACE (EXCLUDED FROM STRATA AREA) REINFORCED CONCRETE LEDGE (EXCLUDED FROM STRATA AREA)

DB DISTRIBUTION BOARD WD WASHER CUM DRYER W&D WASHER AND DRYER F FRIDGE



### **TYPE B4S**

68 sqm / 732 sqft

Block 38 #10-16





WALL NOT ALLOWED TO BE HACKED OR ALTERED (INCLUDING BY WAY OF DRILLING) WALL THICKNESS IS 100MM-200MM (EXCLUDING FINISHES)

SERVICES VOID SPACE (EXCLUDED FROM STRATA AREA)

REINFORCED CONCRETE LEDGE (EXCLUDED FROM STRATA AREA)

DB DISTRIBUTION BOARD

WD WASHER CUM DRYER

W&D WASHER AND DRYER F FRIDGE

WC WATER CLOSET



#### **TYPE B4S**

68 sqm / 732 sqft

Block 36

#10-10 & #16-10





WALL NOT ALLOWED TO BE HACKED OR AL