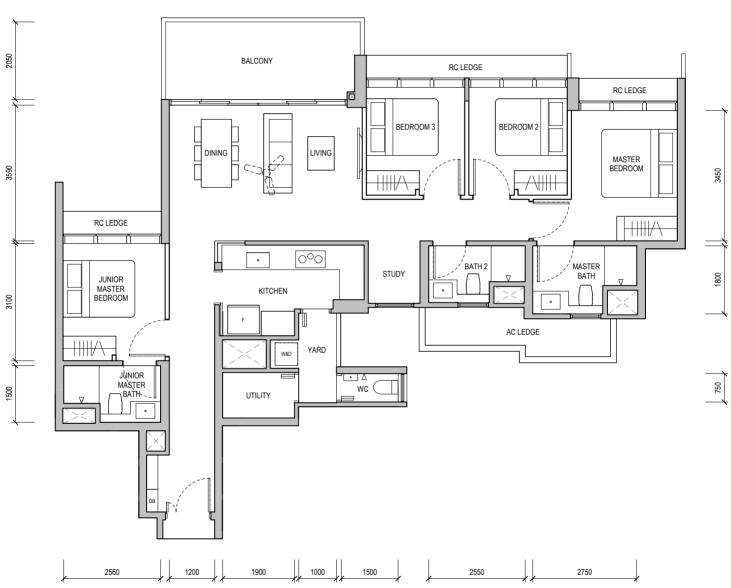

DB DISTRIBUTION BOARD

WD WASHER CUM DRYER

W&D WASHER AND DRYER F FRIDGE

WC WATER CLOSET

AREA INCLUDES AIR-CON (AC) LEDGE, BALCONY AND PRIVATE ENCLOSED SPACE (PES) WHERE APPLICABLE: PLEASE REFER TO THE KEYPLAN FOR ORIENTATION. ALL PLANS ARE SUBJECT TO CHANGE AS MAY BE REQUIRED OR APPROVED BY THE RELEVANT AUTHORITIES. FLOOR PLAN MEASUREMENTS ARE APPROXIMATE AND ARE SUBJECT TO FINAL SURVEY. CEILING FAN IS PROVIDED BY DEFAULT UNLESS OPTED OUT BY PURCHASER. THE BALCONY AND PES SHALL NOT BE ENCLOSED UNLESS WITH THE APPROVED BALCONY SCREEN.