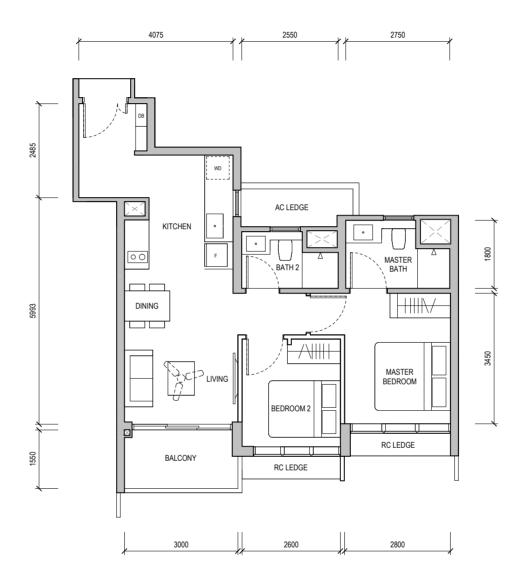

#### **TYPE A1**

50 sqm / 538 sqft

Block 32

#02-05, #03-05, #06-05 & #07-05

WALL NOT ALLOWED TO BE HACKED OR ALTERED (INCLUDING BY WAY OF DRILLING) WALL THICKNESS IS 100MM-200MM (EXCLUDING FINISHES)

SERVICES VOID SPACE (EXCLUDED FROM STRATA AREA) REINFORCED CONCRETE LEDGE (EXCLUDED FROM STRATA AREA) RC LEDGE

DB DISTRIBUTION BOARD WD WASHER CUM DRYER W&D WASHER AND DRYER F FRIDGE WC WATER CLOSET