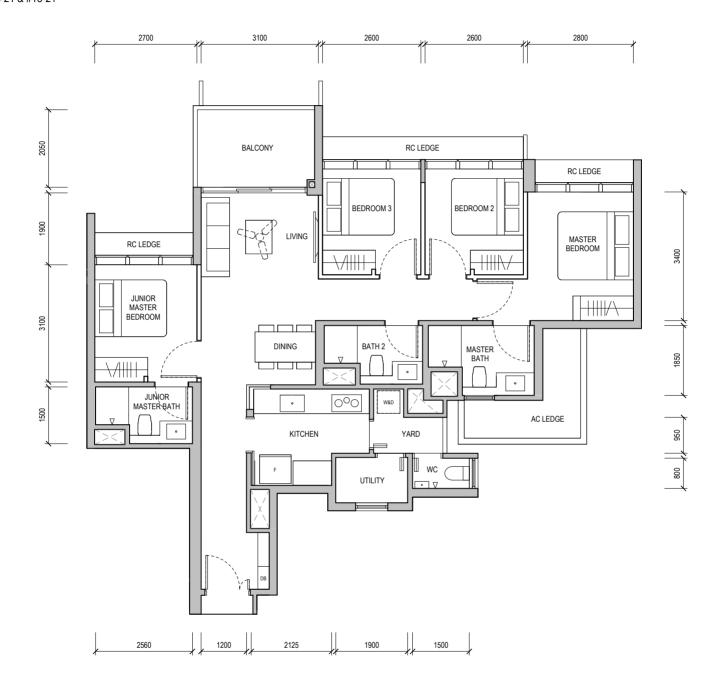

# **TYPE A2** 50 sqm / 538 sqft

Block 32 #02-02 & #06-02

WALL NOT ALLOWED TO BE HACKED OR ALTERED (INCLUDING BY WAY OF DRILLING)
WALL THICKNESS IS 100MM-200MM (EXCLUDING FINISHES)

SERVICES VOID SPACE (EXCLUDED FROM STRATA AREA)

REINFORCED CONCRETE LEDGE (EXCLUDED FROM STRATA AREA)

DB DISTRIBUTION BOARD WD WASHER CUM DRYER W&D WASHER AND DRYER F FRIDGE WC WATER CLOSET