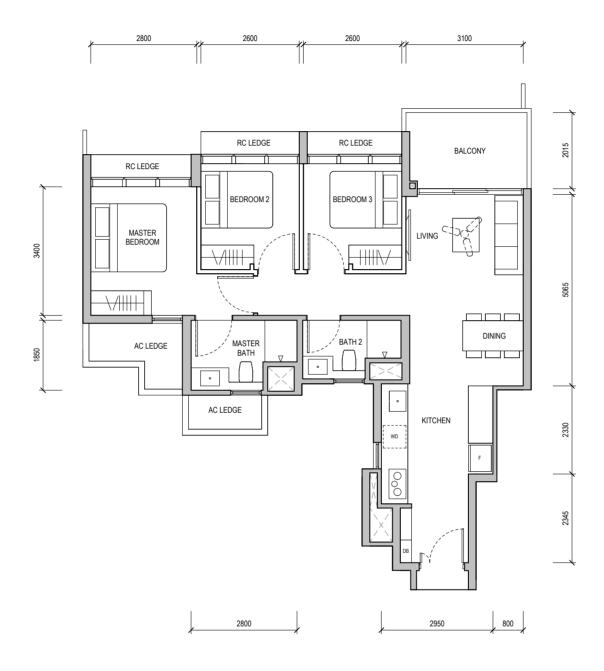

#### **TYPE A1**

50 sqm / 538 sqft

Block 32 #04-05 & #05-05

WALL NOT ALLOWED TO BE HACKED OR ALTERED (INCLUDING BY WAY OF DRILLING)
WALL THICKNESS IS 100MM-200MM (EXCLUDING FINISHES)

SERVICES VOID SPACE (EXCLUDED FROM STRATA AREA)

REINFORCED CONCRETE LEDGE (EXCLUDED FROM STRATA AREA)

DB DISTRIBUTION BOARD WD WASHER CUM DRYER W&D WASHER AND DRYER F FRIDGE WC WATER CLOSET