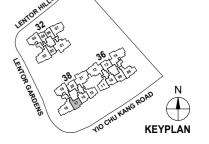

ND DRYER F FRIDGE WC WATER CLOSET



### TYPE B2 (PES)

68 sqm / 732 sqft

Block 36 #01-09





WALL NOT ALLOWED TO BE HACKED OR ALTERED (INCLUDING BY WAY OF DRILLING)
WALL THICKNESS IS 100MM-200MM (EXCLUDING FINISHES)

SERVICES VOID SPACE (EXCLUDED FROM STRATA AREA)

REINFORCED CONCRETE LEDGE (EXCLUDED FROM STRATA AREA)

DB DISTRIBUTION BOARD

WD WASHER CUM DRYER

W&D WASHER AND DRYER F FRIDGE

FRIDGE WC

WC WATER CLOSET



# **TYPE B2** 68 sqm / 732 sqft

Block 38 #17-17





WALL NOT ALLOWED TO BE HACKED OR ALTERED (INCLUDING BY WAY OF DRILLING) WALL THICKNESS IS 100MM-200MM (EXCLUDING FINISHES)

SERVICES VOID SPACE (EXCLUDED FROM STRATA AREA)

REINFORCED CONCRETE LEDGE (EXCLUDED FROM STRATA AREA)

DB DISTRIBUTION BOARD WD WASHER CUM DRYER W&D WASHER AND DRYER F FRIDGE WC WATER CLOSET



### **TYPE B2**

68 sqm / 732 sqft

Block 36 #17-09





WALL NOT ALLOWED TO BE HACKED OR ALTERED (INCLUDING BY WAY OF DRILLING) WALL THICKNESS IS 100MM-200MM (EXCLUDING FINISHES)

REINFORCED CONCRETE LEDGE (EXCLUDED FROM STRATA AREA)

SERVICES VOID SPACE (EXCLUDED FROM STRATA AREA)

DB DISTRIBUTION BOARD WD WASHER CUM DRYER W&D WASHER AND DRYER F FRIDGE WC WATER CLOSE

E WC WATER CLOSET



#### **TYPE B3**

68 sqm / 732 sqft

Block 38

#03-15 to #05-15 & #11-15 to #13-15





WALL NOT ALLOWED TO BE HACKED OR ALTERED (INCLUDING BY WAY OF DRILLING) WALL THICKNESS IS 100MM-200MM (EXCLUDING FINISHES)

SERVICES VOID SPACE (EXCLUDED FROM STRATA AREA)

REINFORCED CONCRETE LEDGE (EXCLUDED FROM STRATA AREA)

DB DISTRIBUTION BOARD

WD WASHER CUM DRYER

W&D WASHER AND DRYER F FRIDGE

WC WATER CLOS