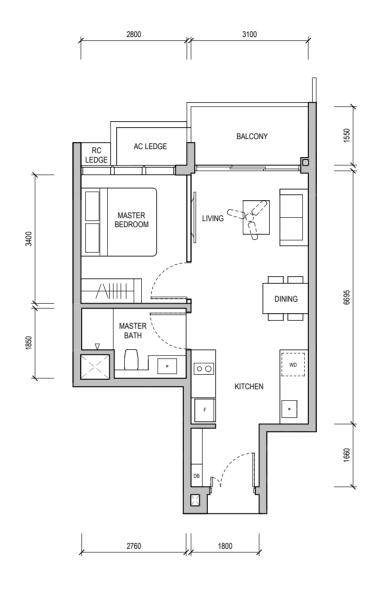

#### TYPE A1 (PES) 50 sqm / 538 sqft

Block 32 #01-06

> 3100 Line of Building above 220 PES AC LEDGE MASTER BEDROOM LIVING 3400 6695 DINING MASTER 1850 WD KITCHEN ۰ 1660

WALL NOT ALLOWED TO BE HACKED OR ALTERED (INCLUDING BY WAY OF DRILLING)
WALL THICKNESS IS 100MM-200MM (EXCLUDING FINISHES)

REINFORCED CONCRETE LEDGE (EXCLUDED FROM STRATA AREA)

SERVICES VOID SPACE (EXCLUDED FROM STRATA AREA)

2760

1800

DB DISTRIBUTION BOARD WD WASHER CUM DRYER W&D WASHER AND DRYER F FRIDGE WC WATER CLOSET

R GARDENS