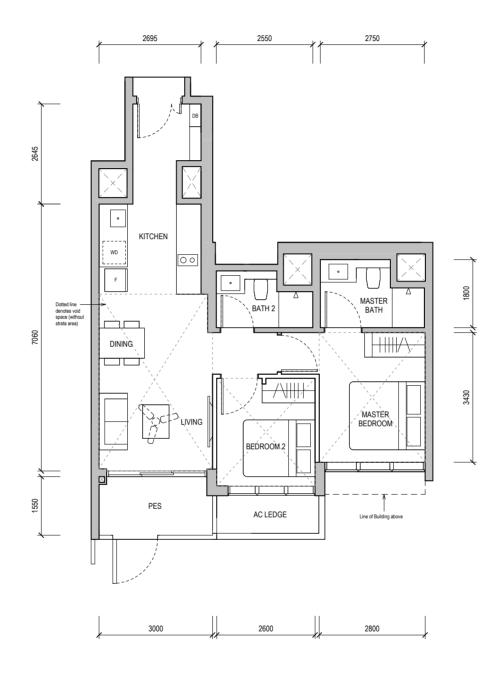

#### TYPE A1 (PES) 50 sqm / 538 sqft

Block 32 #01-06

> 3100 Line of Building above 220 PES AC LEDGE MASTER BEDROOM LIVING 3400 6695 DINING MASTER 1850 WD KITCHEN ۰ 1660

WALL NOT ALLOWED TO BE HACKED OR ALTERED (INCLUDING BY WAY OF DRILLING)
WALL THICKNESS IS 100MM-200MM (EXCLUDING FINISHES)

REINFORCED CONCRETE LEDGE (EXCLUDED FROM STRATA AREA)

SERVICES VOID SPACE (EXCLUDED FROM STRATA AREA)

2760

1800

DB DISTRIBUTION BOARD WD WASHER CUM DRYER W&D WASHER AND DRYER F FRIDGE WC WATER CLOSET

R GARDENS