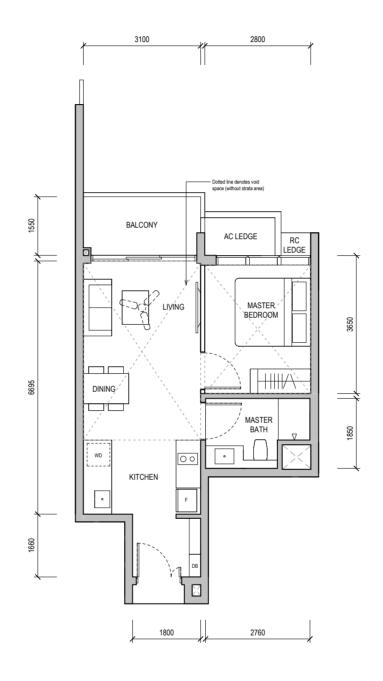

#### TYPE A1

50 sqm / 538 sqft

Block 32

#02-06, #05-06 & #06-06

WALL NOT ALLOWED TO BE HACKED OR ALTERED (INCLUDING BY WAY OF DRILLING) WALL THICKNESS IS 100MM-200MM (EXCLUDING FINISHES)

SERVICES VOID SPACE (EXCLUDED FROM STRATA AREA)

REINFORCED CONCRETE LEDGE (EXCLUDED FROM STRATA AREA)

DB DISTRIBUTION BOARD

WD WASHER CUM DRYER

W&D WASHER AND DRYER F FRIDGE

WC WATER CLOSET