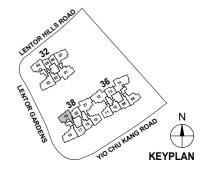

ock 38 #01-19





WALL NOT ALLOWED TO BE HACKED OR ALTERED (INCLUDING BY WAY OF DRILLING) WALL THICKNESS IS 100MM-200MM (EXCLUDING FINISHES)

SERVICES VOID SPACE (EXCLUDED FROM STRATA AREA)

REINFORCED CONCRETE LEDGE (EXCLUDED FROM STRATA AREA)

DB DISTRIBUTION BOARD WD WASHER CUM DRYER W&D WASHER AND DRYER F FRIDGE

WC WATER CLOSET

RC LEDGE

AREA INCLUDES AIR-CON (AC) LEDGE, BALCONY AND PRIVATE ENCLOSED SPACE (PES) WHERE APPLICABLE: PLEASE REFER TO THE KEYPLAN FOR ORIENTATION. ALL PLANS ARE SUBJECT TO CHANGE AS MAY BE REQUIRED OR APPROVED BY THE RELEVANT AUTHORITIES. FLOOR PLAN MEASUREMENTS ARE APPROXIMATE AND ARE SUBJECT TO FINAL SURVEY. CEILING FAN IS PROVIDED BY DEFAULT UNLESS OPTED OUT BY PURCHASER. THE BALCONY AND PES SHALL NOT BE ENCLOSED UNLESS WITH THE APPROVED BALCONY SCREEN.



#### **TYPE C3** 87 sqm / 936 sqft

Block 38 #17-19





WALL NOT ALLOWED TO BE HACKED OR ALTERED (INCLUDING BY WAY OF DRILLING)
WALL THICKNESS IS 100MM-200MM (EXCLUDING FINISHES)

SERVICES VOID SPACE (EXCLUDED FROM STRATA AREA)

REINFORCED CONCRETE LEDGE (EXCLUDED FROM STRATA AREA)

DB DISTRIBUTION BOARD WD WASHER CUM DRYER W&D WASHER AND DRYER F FRIDGE WC WATER CLOSET



#### **TYPE C5P**

104 sqm / 1,119 sqft

Block 38

#03-18, #04-18 & #11-18 to #13-18





WALL NOT ALLOWED TO BE HACKED OR ALTERED (INCLUDING BY WAY OF DRILLING)
WALL THICKNESS IS 100MM-200MM (EXCLUDING FINISHES)

SERVICES VOID SPACE (EXCLUDED FROM STRATA AREA)

REINFORCED CONCRETE LEDGE (EXCLUDED FROM STRATA AREA)

DB DISTRIBUTION BOARD

WD WASHER CUM DRYER

W&D WASHER AND DRYER F FRIDGE

FRIDGE WC WATER CLOSET

**TYP