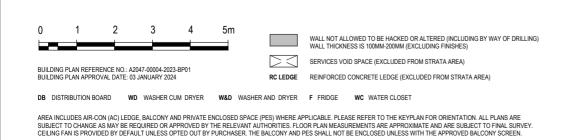

#### TYPE A1

50 sqm / 538 sqft

Block 32

#02-06, #05-06 & #06-06

WALL NOT ALLOWED TO BE HACKED OR ALTERED (INCLUDING BY WAY OF DRILLING) WALL THICKNESS IS 100MM-200MM (EXCLUDING FINISHES)

SERVICES VOID SPACE (EXCLUDED FROM STRATA AREA)

REINFORCED CONCRETE LEDGE (EXCLUDED FROM STRATA AREA)

DB DISTRIBUTION BOARD

WD WASHER CUM DRYER

W&D WASHER AND DRYER F FRIDGE

WC WATER CLOSET

#### **TYPE A1**

50 sqm / 538 sqft

Block 32

#02-05, #03-05, #06-05 & #07-05

WALL NOT ALLOWED TO BE HACKED OR ALTERED (INCLUDING BY WAY OF DRILLING) WALL THICKNESS IS 100MM-200MM (EXCLUDING FINISHES)

SERVICES VOID SPACE (EXCLUDED FROM STRATA AREA) REINFORCED CONCRETE LEDGE (EXCLUDED FROM STRATA AREA) RC LEDGE

DB DISTRIBUTION BOARD WD WASHER CUM DRYER W&D WASHER AND DRYER F FRIDGE WC WATER CLOSET