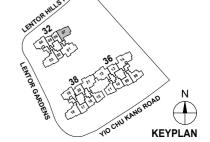

#### TYPE A1

50 sqm / 538 sqft

Block 32

#02-06, #05-06 & #06-06

WALL NOT ALLOWED TO BE HACKED OR ALTERED (INCLUDING BY WAY OF DRILLING) WALL THICKNESS IS 100MM-200MM (EXCLUDING FINISHES)

SERVICES VOID SPACE (EXCLUDED FROM STRATA AREA)