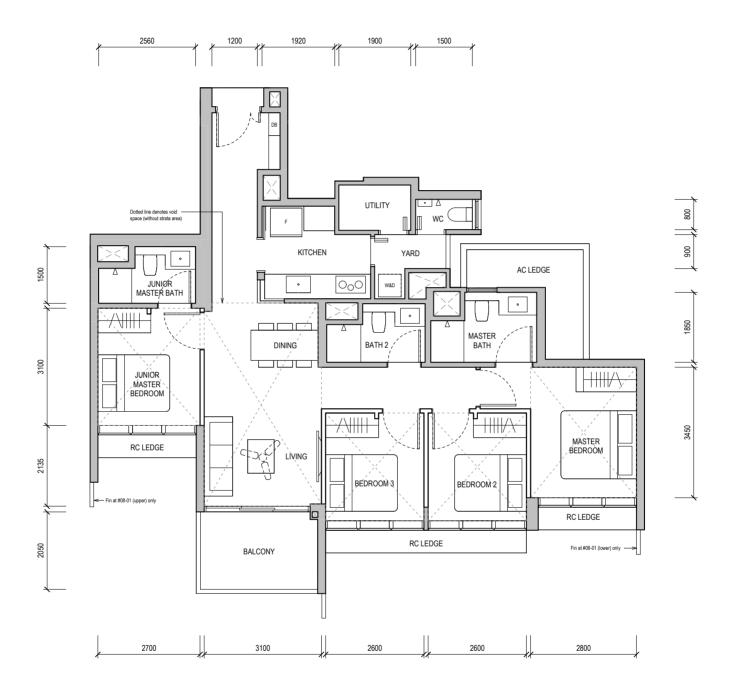

#### TYPE D1

112 sqm / 1,206 sqft

Block 36 #02-12

WALL NOT ALLOWED TO BE HACKED OR ALTERED (INCLUDING BY WAY OF DRILLING)
WALL THICKNESS IS 100MM-200MM (EXCLUDING FINISHES)

REINFORCED CONCRETE LEDGE (EXCLUDED FROM STRATA AREA)

SERVICES VOID SPACE (EXCLUDED FROM STRATA AREA)

\_\_\_\_\_

DB DISTRIBUTION BOARD WD WASHER CUM DRYER W&D WASHER AND DRYER F FRIDGE WC WATER CLOSET