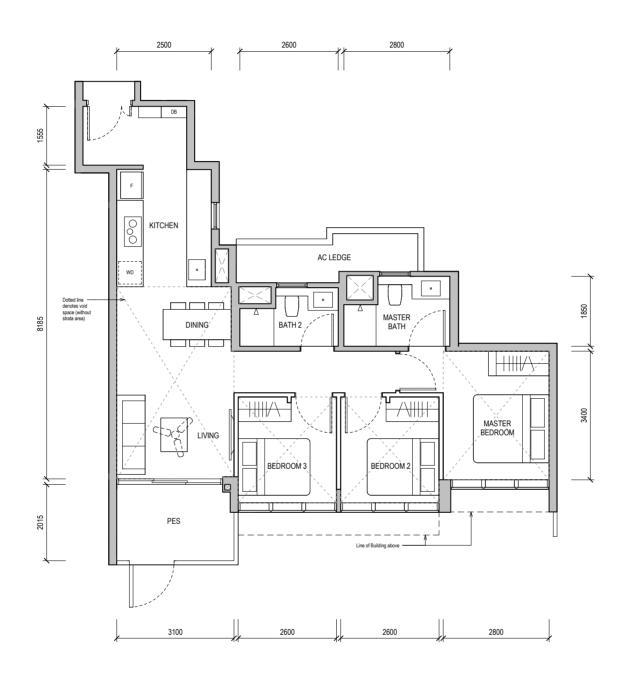

#### TYPE A1 (PES) 50 sqm / 538 sqft

Block 32 #01-06

> 3100 Line of Building above 220 PES AC LEDGE MASTER BEDROOM LIVING 3400 6695 DINING MASTER 1850 WD KITCHEN ۰ 1660

WALL NOT ALLOWED TO BE HACKED OR ALTERED (INCLUDING BY WAY OF DRILLING)
WALL THICKNESS IS 100MM-200MM (EXCLUDING FINISHES)

REINFORCED CONCRETE LEDGE (EXCLUDED FROM STRATA AREA)

SERVICES VOID SPACE (EXCLUDED FROM STRATA AREA)

2760

1800

DB DISTRIBUTION BOARD WD WASHER CUM DRYER W&D WASHER AND DRYER F FRIDGE WC WATER CLOSET

R GARDENS