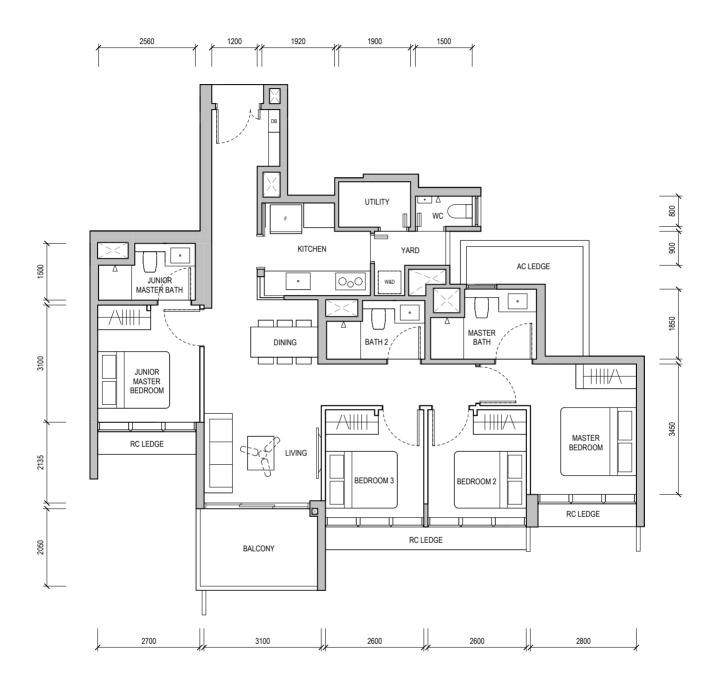

#### TYPE A1

50 sqm / 538 sqft

Block 32

#02-06, #05-06 & #06-06

WALL NOT ALLOWED TO BE HACKED OR ALTERED (INCLUDING BY WAY OF DRILLING) WALL THICKNESS IS 100MM-200MM (EXCLUDING FINISHES)

SERVICES VOID SPACE (EXCLUDED FROM STRATA AREA)

REINFORCED CONCRETE LEDGE (EXCLUDED FROM STRATA AREA)

DB DISTRIBUTION BOARD

WD WASHER CUM DRYER

W&D WASHER AND DRYER F FRIDGE

WC WATER CLOSET