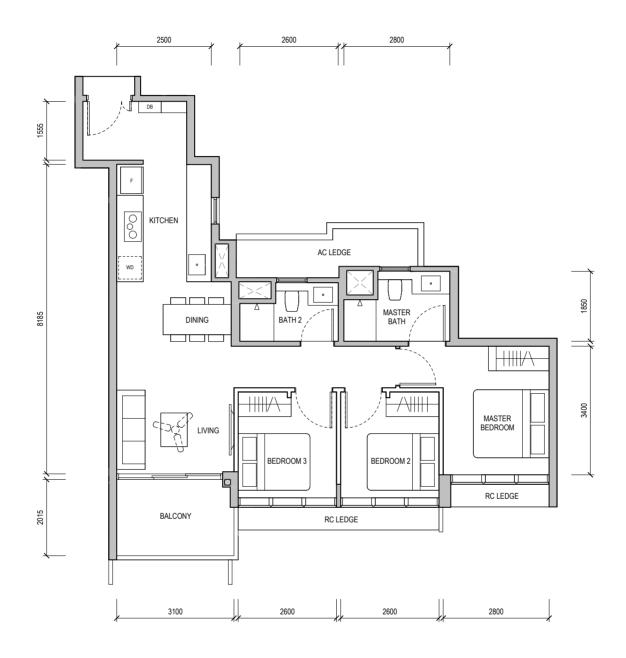

#### TYPE A1 (PES) 50 sqm / 538 sqft

Block 32 #01-06

> 3100 Line of Building above 220 PES AC LEDGE MASTER BEDROOM LIVING 3400 6695 DINING MASTER 1850 WD KITCHEN ۰ 1660

WALL NOT ALLOWED TO BE HACKED OR ALTERED (INCLUDING BY WAY OF DRILLING)
WALL THICKNESS IS 100MM-200MM (EXCLUDING FINISHES)

REINFORCED CONCRETE LEDGE (EXCLUDED FROM STRATA AREA)

SERVICES VOID SPACE (EXCLUDED FROM STRATA AREA)

2760

1800

DB DISTRIBUTION BOARD WD WASHER CUM DRYER W&D WASHER AND DRYER F FRIDGE WC WATER CLOSET

R GARDENS