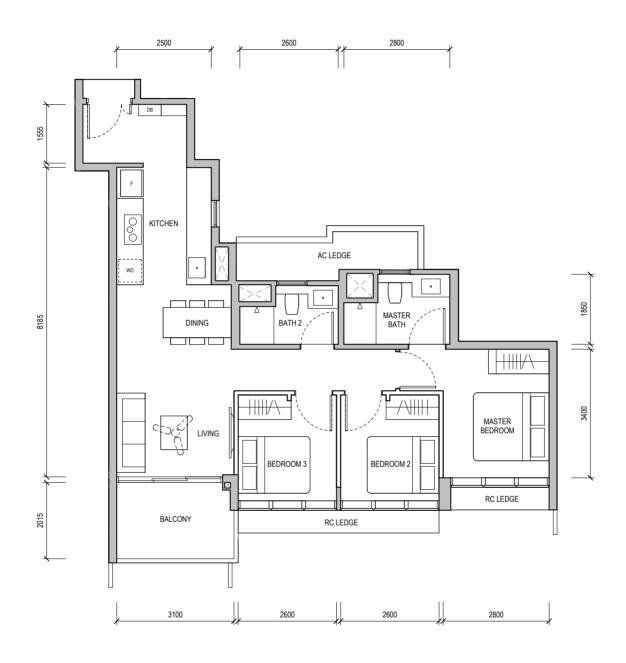

#### TYPE A1 (PES) 50 sqm / 538 sqft

Block 32 #01-06

> 3100 Line of Building above 220 PES AC LEDGE MASTER BEDROOM LIVING 3400 6695 DINING MASTER 1850 WD KITCHEN ۰ 1660

WALL NOT ALLOWED TO BE HACKED OR ALTERED (INCLUDING BY WAY OF DRILLING)
WALL THICKNESS IS 100MM-200MM (EXCLUDING FINISHES)

REINFORCED CONCRETE LEDGE (EXCLUDED FROM STRATA AREA)

SERVICES VOID SPACE (EXCLUDED FROM STRATA AREA)

2760

1800

DB DISTRIBUTION BOARD WD WASHER CUM DRYER W&D WASHER AND DRYER F FRIDGE WC WATER CLOSET

R GARDENS