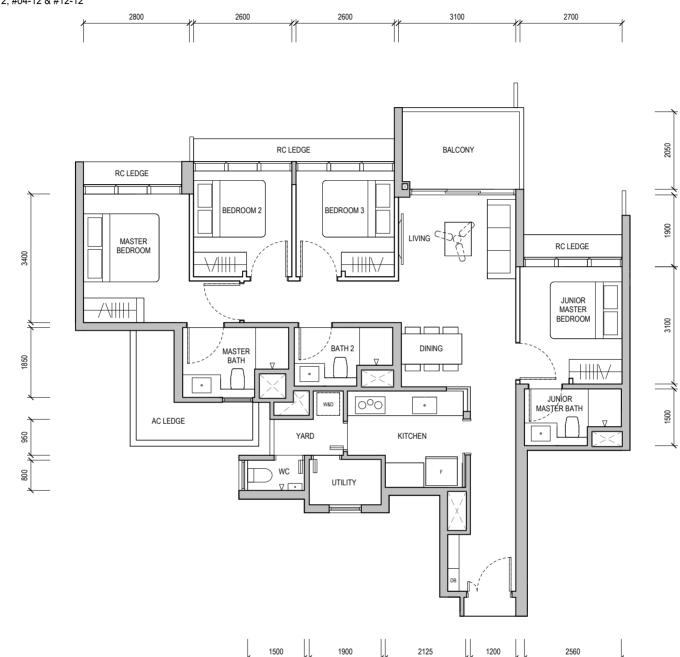

#### TYPE D1

112 sqm / 1,206 sqft

#### Block 36

#03-12, #04-12 & #12-12

WALL NOT ALLOWED TO BE HACKED OR ALTERED (INCLUDING BY WAY OF DRILLING)
WALL THICKNESS IS 100MM-200MM (EXCLUDING FINISHES)

REINFORCED CONCRETE LEDGE (EXCLUDED FROM STRATA AREA)

SERVICES VOID SPACE (EXCLUDED FROM STRATA AREA)

DB DISTRIBUTION BOARD WD WASHER CUM DRYER W&D WASHER AND DRYER F FRIDGE WC WATER CLOSET