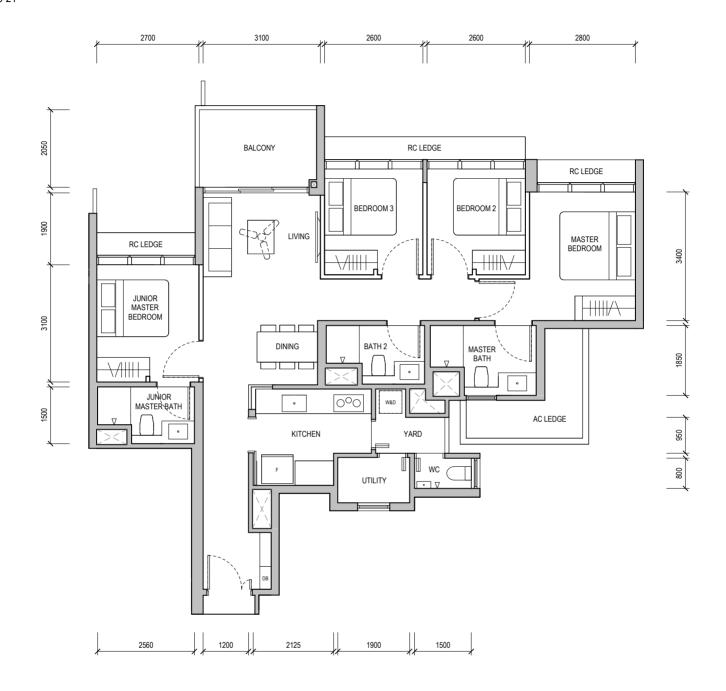

#### **TYPE A1**

50 sqm / 538 sqft

Block 32 #04-05 & #05-05

WALL NOT ALLOWED TO BE HACKED OR ALTERED (INCLUDING BY WAY OF DRILLING)
WALL THICKNESS IS 100MM-200MM (EXCLUDING FINISHES)

SERVICES VOID SPACE (EXCLUDED FROM STRATA AREA)

REINFORCED CONCRETE LEDGE (EXCLUDED FROM STRATA AREA)

DB DISTRIBUTION BOARD WD WASHER CUM DRYER W&D WASHER AND DRYER F FRIDGE WC WATER CLOSET