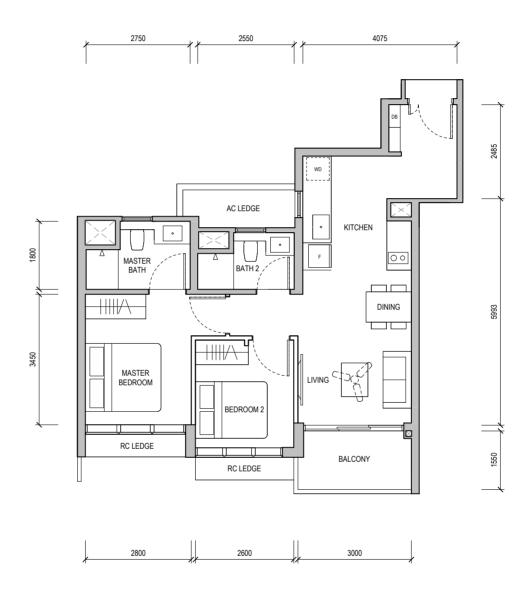

#### TYPE A1

50 sqm / 538 sqft

Block 32

#02-06, #05-06 & #06-06

WALL NOT ALLOWED TO BE HACKED OR ALTERED (INCLUDING BY WAY OF DRILLING) WALL THICKNESS IS 100MM-200MM (EXCLUDING FINISHES)

SERVICES VOID SPACE (EXCLUDED FROM STRATA AREA)

REINFORCED CONCRETE LEDGE (EXCLUDED FROM STRATA AREA)

DB DISTRIBUTION BOARD

WD WASHER CUM DRYER

W&D WASHER AND DRYER F FRIDGE

WC WATER CLOSET