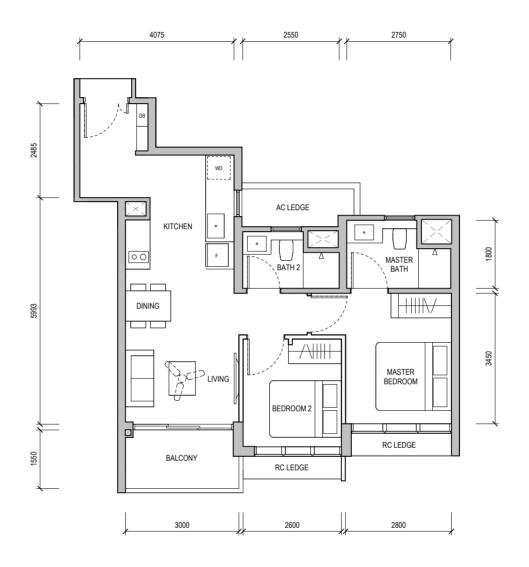

#### **TYPE A1**

50 sqm / 538 sqft

Block 32

#02-05, #03-05, #06-05 & #07-05

WALL NOT ALLOWED TO BE HACKED OR ALTERED (INCLUDING BY WAY OF DRILLING) WALL THICKNESS IS 100MM-200MM (EXCLUDING FINISHES)

SERVICES VOID SPACE (EXCLUDED FROM STRATA AREA) REINFORCED CONCRETE LEDGE (EXCLUDED FROM STRATA AREA) RC LEDGE

DB DISTRIBUTION BOARD WD WASHER CUM DRYER W&D WASHER AND DRYER F FRIDGE WC WATER CLOSET