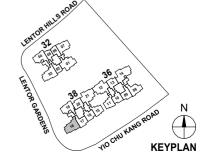

ROAD N KEYPLAN

DB DISTRIBUTION BOARD WD WASHER CUM DRYER W&D WASHER AND DRYER F FRIDGE WC WATER CLOSET

**KEYPLAN** 

DB DISTRIBUTION BOARD WD WASHER CUM DRYER W&D WASHER AND DRYER F FRIDGE WC WATER CLOSET

ENTOCHUKANE ROAD N

NOCHUKANE ROAD N

KEYPLAN

DB DISTRIBUTION BOARD WD WASHER CUM DRYER W&D WASHER AND DRYER F FRIDGE WC WATER CLOSET

LEMINO ROAD TO THE THE ROAD TO THE ROAD TO

**KEYPLAN** 

TYPE C5P 104 sqm / 1,119 sqft

Block 38 #10-18

WD WASHER CUM DRYER

KEYPLAN

AREA INCLUDES AIR-CON (AC) LEDGE, BALCONY AND PRIVATE ENCLOSED SPACE (PES) WHERE APPLICABLE: PLEASE REFER TO THE KEYPLAN FOR ORIENTATION. ALL PLANS ARE SUBJECT TO CHANGE AS MAY BE REQUIRED OR APPROVED BY THE RELEVANT AUTHORITIES. FLOOR PLAN MEASUREMENTS ARE APPROXIMATE AND ARE SUBJECT TO FINAL SURVEY. CEILING FAN IS PROVIDED BY DEFAULT UNLESS OPTED OUT BY PURCHASER. THE BALCONY AND PES SHALL NOT BE ENCLOSED UNLESS WITH THE APPROVED BALCONY SCREEN.