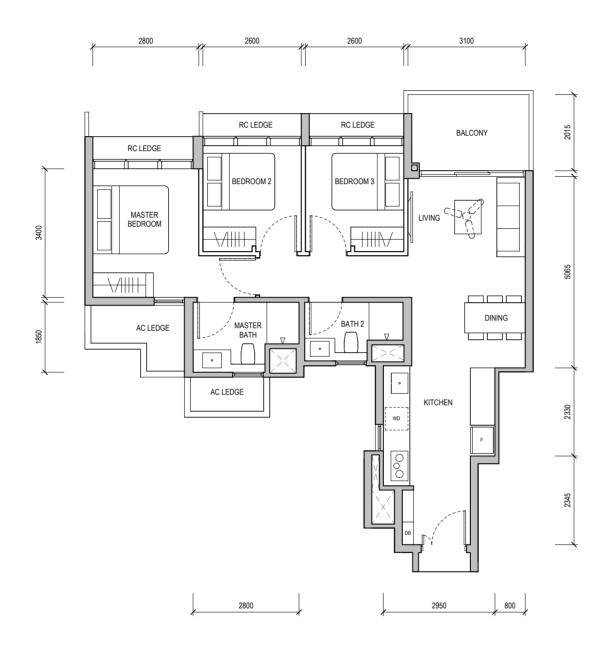

#### **TYPE A1**

50 sqm / 538 sqft

Block 32 #04-05 & #05-05

WALL NOT ALLOWED TO BE HACKED OR ALTERED (INCLUDING BY WAY OF DRILLING)
WALL THICKNESS IS 100MM-200MM (EXCLUDING FINISHES)

SERVICES VOID SPACE (EXCLUDED FROM STRATA AREA)

REINFORCED CONCRETE LEDGE (EXCLUDED FROM STRATA AREA)

DB DISTRIBUTION BOARD WD WASHER CUM DRYER W&D WASHER AND DRYER F FRIDGE WC WATER CLOSET