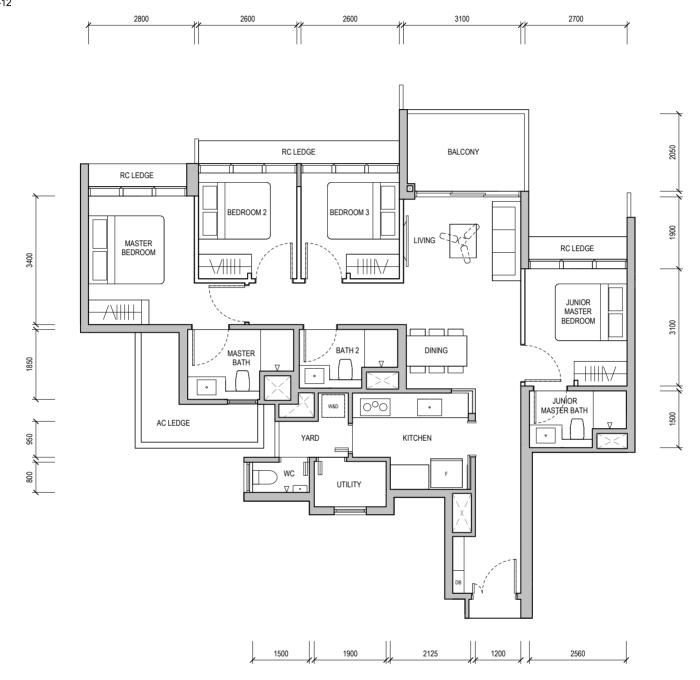

# **TYPE A1** 50 sqm / 538 sqft

Block 32 #08-05

WALL NOT ALLOWED TO BE HACKED OR ALTERED (INCLUDING BY WAY OF DRILLING)
WALL THICKNESS IS 100MM-200MM (EXCLUDING FINISHES)

SERVICES VOID SPACE (EXCLUDED FROM STRATA AREA)

RC LEDGE REINFORCED CONCRETE LEDGE (EXCLUDED FROM STRATA AREA)

DB DISTRIBUTION BOARD WD WASHER CUM DRYER W&D WASHER AND DRYER F FRIDGE WC WATER CLOSET

D DRYER F FRIDGE WC WATER CLOSET