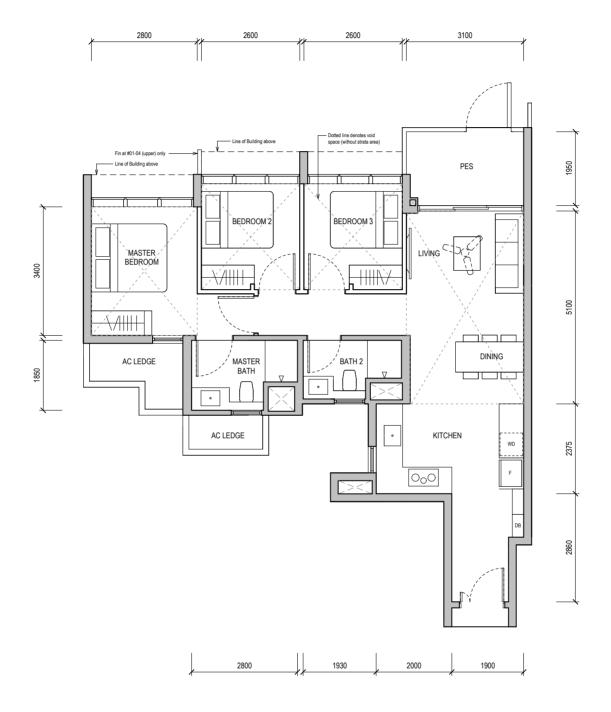

#### TYPE C4 (PES)

89 sqm / 958 sqft

Block 32 #01-04

WALL NOT ALLOWED TO BE HACKED OR ALTERED (INCLUDING BY WAY OF DRILLING)
WALL THICKNESS IS 100MM-200MM (EXCLUDING FINISHES)

REINFORCED CONCRETE LEDGE (EXCLUDED FROM STRATA AREA)

SERVICES VOID SPACE (EXCLUDED FROM STRATA AREA)

......

DB DISTRIBUTION BOARD WD WASHER CUM DRYER W&D WASHER AND DRYER F FRIDGE WC WATER CLOSET

TYPE C4 89 sqm / 958 sqft

Block 32 #08-04

TYPE C6P 104 sqm / 1,119 sqft