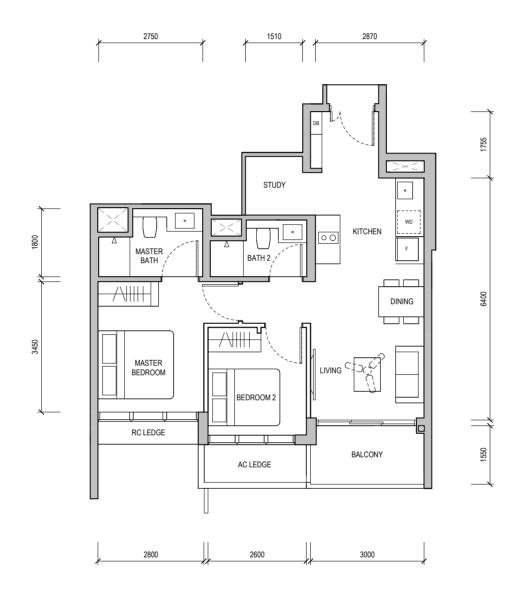

/ 732 sqft

Block 36

#09-10 & #15-10





WALL NOT ALLOWED TO BE HACKED OR ALTERED (INCLUDING BY WAY OF DRILLING) WALL THICKNESS IS 100MM-200MM (EXCLUDING FINISHES)

RC LEDGE

SERVICES VOID SPACE (EXCLUDED FROM STRATA AREA) REINFORCED CONCRETE LEDGE (EXCLUDED FROM STRATA AREA)

DB DISTRIBUTION BOARD WD WASHER CUM DRYER W&D WASHER AND DRYER F FRIDGE



### **TYPE B4S**

68 sqm / 732 sqft

Block 38 #10-16





WALL NOT ALLOWED TO BE HACKED OR ALTERED (INCLUDING BY WAY OF DRILLING) WALL THICKNESS IS 100MM-200MM (EXCLUDING FINISHES)

SERVICES VOID SPACE (EXCLUDED FROM STRATA AREA)

REINFORCED CONCRETE LEDGE (EXCLUDED FROM STRATA AREA)

DB DISTRIBUTION BOARD

WD WASHER CUM DRYER

W&D WASHER AND DRYER F FRIDGE

WC WATER CLOSET



#### **TYPE B4S**

68 sqm / 732 sqft

Block 36

#10-10 & #16-10





WALL NOT ALLOWED TO BE HACKED OR ALTERED (INCLUDING BY WAY OF DRILLING) WALL THICKNESS IS 100MM-200MM (EXCLUDING FINISHES)

SERVICES VOID SPACE (EXCLUDED FROM STRATA AREA)

REINFORCED CONCRETE LEDGE (EXCLUDED FROM STRATA AREA)

DB DISTRIBUTION BOARD

WD WASHER CUM DRYER

W&D WASHER AND DRYER F FRIDGE

WC WATER CLOSET



# 2-BEDROOM + STUDY

#### **TYPE B4S**

68 sqm / 732 sqft

Block 38 #17-16





WALL NOT ALLOWED TO BE HACKED OR ALTERED (INCLUDING BY WAY OF DRILLING)
WALL THICKNESS IS 100MM-200MM (EXCLUDING FINISHES)

REINFORCED CONCRETE LEDGE (EXCLUDED FROM STRATA AREA)

SERVICES VOID SPACE (EXCLUDED FROM STRATA AREA)

DB DISTRIBUTION BOARD WD WASHER CUM DRYER W&D WASHER AND DRYER F FRIDGE WC WATER CLOSET

RC LEDGE

AREA INCLUDES AIR-CON (AC) LEDGE, BALCONY AND PRIVATE ENCLOSED SPAC