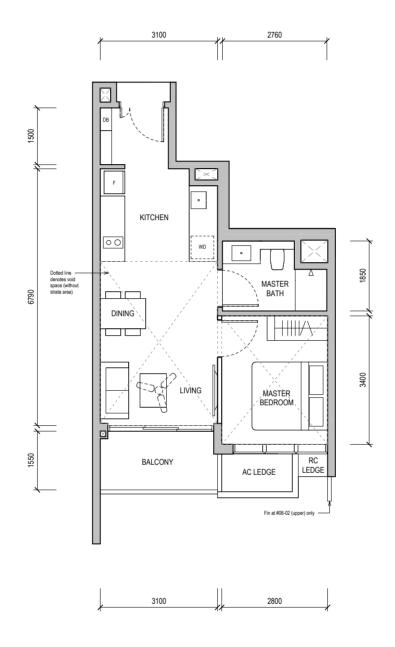

#### **TYPE A1**

50 sqm / 538 sqft

Block 32

#02-05, #03-05, #06-05 & #07-05

WALL NOT ALLOWED TO BE HACKED OR ALTERED (INCLUDING BY WAY OF DRILLING) WALL THICKNESS IS 100MM-200MM (EXCLUDING FINISHES)

SERVICES VOID SPACE (EXCLUDED FROM STRATA AREA) REINFORCED CONCRETE LEDGE (EXCLUDED FROM STRATA AREA) RC LEDGE

DB DISTRIBUTION BOARD WD WASHER CUM DRYER W&D WASHER AND DRYER F FRIDGE WC WATER CLOSET