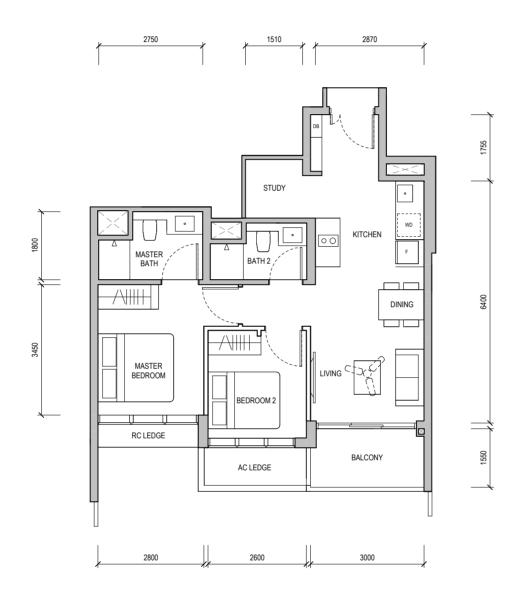

# 2-BEDROOM + STUDY

#### **TYPE B4S**

68 sqm / 732 sqft

Block 38 #17-16

WALL NOT ALLOWED TO BE HACKED OR ALTERED (INCLUDING BY WAY OF DRILLING)
WALL THICKNESS IS 100MM-200MM (EXCLUDING FINISHES)

REINFORCED CONCRETE LEDGE (EXCLUDED FROM STRATA AREA)

SERVICES VOID SPACE (EXCLUDED FROM STRATA AREA)

DB DISTRIBUTION BOARD WD WASHER CUM DRYER W&D WASHER AND DRYER F FRIDGE WC WATER CLOSET

RC LEDGE

AREA INCLUDES AIR-CON (AC) LEDGE, BALCONY AND PRIVATE ENCLOSED SPACE (PES) WHERE APPLICABLE, PLEASE REFER TO THE KEYPLAN FOR ORIENTATION, ALL PLANS ARE SUBJECT TO CHANGE AS MAY BE REQUIRED OR APPROVED BY THE RELEVANT AUTHORITIES. FLOOR PLAN MEASUREMENTS ARE APPROXIMATE AND ARE SUBJECT TO FINAL SURVEY. CEILING FAN IS PROVIDED BY DEFAULT UNLESS OPTED OUT BY PURCHASER. THE BALCONY AND PES SHALL NOT BE ENCLOSED UNLESS WITH THE APPROVED BALCONY SCREEN.

#### **TYPE B4S**

68 sqm / 732 sqft

Block 36 #17-10

WALL NOT ALLOWED TO BE HACKED OR ALTERED (INCLUDING BY WAY OF DRILLING) WALL THICKNESS IS 100MM-200MM (EXCLUDING FINISHES)

REINFORCED CONCRETE LEDGE (EXCLUDED FROM STRATA AREA)

SERVICES VOID SPACE (EXCLUDED FROM STRATA AREA)

DB DISTRIBUTION BOARD WD WASHER CUM DRYER W&D WASHER AND DRYER F FRIDGE WC WATER CLOSET