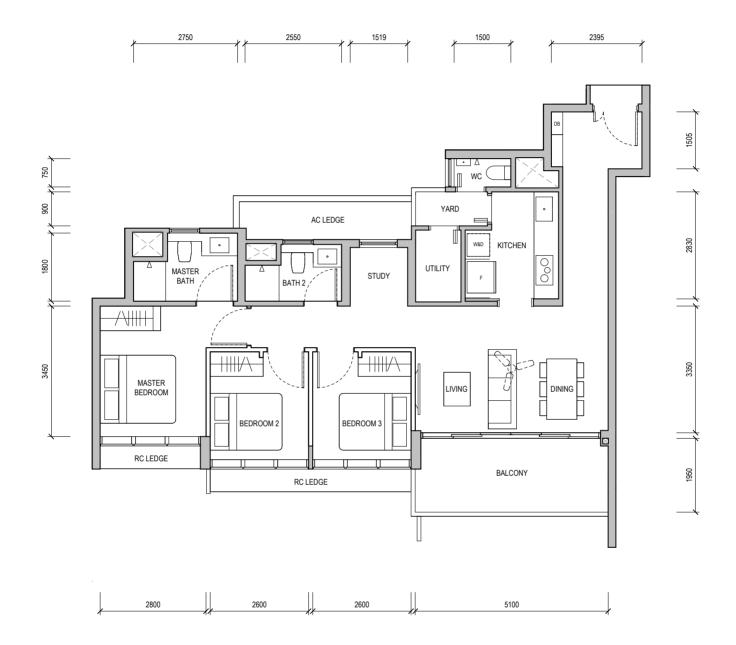

WC WATER CLOSET

**TYPE C5P** 104 sqm / 1,119 sqft

Block 38 #05-18







WALL NOT ALLOWED TO BE HACKED OR ALTERED (INCLUDING BY WAY OF DRILLING) WALL THICKNESS IS 100MM-200MM (EXCLUDING FINISHES)



SERVICES VOID SPACE (EXCLUDED FROM STRATA AREA)

REINFORCED CONCRETE LEDGE (EXCLUDED FROM STRATA AREA)

DB DISTRIBUTION BOARD

WD WASHER CUM DRYER

W&D WASHER AND DRYER F FRIDGE



**TYPE C5P** 104 sqm / 1,119 sqft

Block 38 #06-18







WALL NOT ALLOWED TO BE HACKED OR ALTERED (INCLUDING BY WAY OF DRILLING) WALL THICKNESS IS 100MM-200MM (EXCLUDING FINISHES)



SERVICES VOID SPACE (EXCLUDED FROM STRATA AREA)

REINFORCED CONCRETE LEDGE (EXCLUDED FROM STRATA AREA)

DB DISTRIBUTION BOARD

WD WASHER CUM DRYER

W&D WASHER AND DRYER F FRIDGE



**TYPE C5P** 104 sqm / 1,119 sqft

Block 38 #07-18





WALL NOT ALLOWED TO BE HACKED OR ALTERED (INCLUDING BY WAY OF DRILLING) WALL THICKNESS IS 100MM-200MM (EXCLUDING FINISHES)



SERVICES VOID SPACE (EXCLUDED FROM STRATA AREA)

REINFORCED CONCRETE LEDGE (EXCLUDED FROM STRATA AREA)

DB DISTRIBUTION BOARD

WD WASHER CUM DRYER

W&D WASHER AND DRYER F FRIDGE



**TYPE C5P** 104 sqm / 1,119 sqft

Block 38 #08-18





WALL NOT ALLOWED TO BE HACKED OR ALTERED (INCLUDING BY WAY OF DRILLING) WALL THICKNESS IS 100MM-200MM (EXCLUDING FINISHES)

RC LEDGE

SERVICES VOID SPACE (EXCLUDED FROM STRATA AREA)

REINFORCED CONCRETE LEDGE (EXCLUDED FROM STRATA AREA)

DB DISTRIBUTION BOARD

WD WASHER CUM DRYER

W&D WASHER AND DRYER F FRIDGE



TYPE C5P 104 sqm / 1,119 sqft

Block 38 #09-18 & #15-18





WALL NOT ALLOWED TO BE HACKED OR ALTERED (INCLUDING BY WA