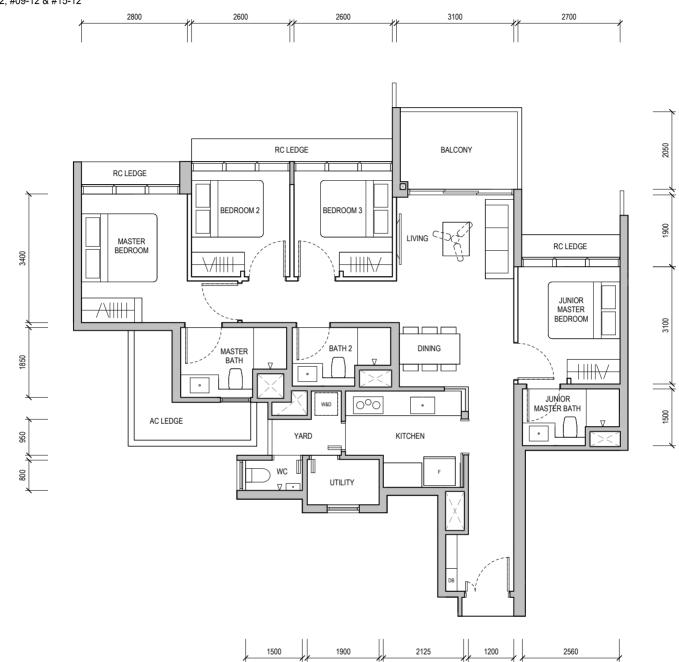

# **TYPE A1** 50 sqm / 538 sqft

Block 32 #08-06

WALL NOT ALLOWED TO BE HACKED OR ALTERED (INCLUDING BY WAY OF DRILLING) WALL THICKNESS IS 100MM-200MM (EXCLUDING FINISHES)

REINFORCED CONCRETE LEDGE (EXCLUDED FROM STRATA AREA)

SERVICES VOID SPACE (EXCLUDED FROM STRATA AREA)

\_\_\_\_\_

DB DISTRIBUTION BOARD WD WASHER CUM DRYER W&D WASHER AND DRYER F FRIDGE WC WATER CLOSET