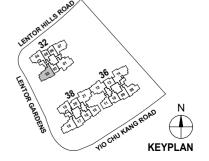

C6P 104 sqm / 1,119 sqft

Block 32 #04-03







TYPE C6P 104 sqm / 1,119 sqft

Block 32 #05-03





WALL NOT ALLOWED TO BE HACKED OR ALTERED (INCLUDING BY WAY OF DRILLING) WALL THICKNESS IS 100MM-200MM (EXCLUDING FINISHES)

SERVICES VOID SPACE (EXCLUDED FROM STRATA AREA)

REINFORCED CONCRETE LEDGE (EXCLUDED FROM STRATA AREA)

DB DISTRIBUTION BOARD WD WASHER CUM DRYER W&D WASHER AND DRYER F FRIDGE WC WATER CLOSET



#### TYPE C6P (PES) 104 sqm / 1,119 sqft

Block 32 #01-03





WALL NOT ALLOWED TO BE HACKED OR ALTERED (INCLUDING BY WAY OF DRILLING)
WALL THICKNESS IS 100MM-200MM (EXCLUDING FINISHES)

SERVICES VOID SPACE (EXCLUDED FROM STRATA AREA)

REINFORCED CONCRETE LEDGE (EXCLUDED FROM STRATA AREA)

DB DISTRIBUTION BOARD WD WASHER CUM DRYER W&D WASHER AND DRYER F FRIDGE WC WATER CLOSET



TYPE C6P 104 sqm / 1,119 sqft

Block 32 #08-03





WALL NOT ALLOWED TO BE HACKED OR ALTERED (INCLUDING BY WAY OF DRILLING)
WALL THICKNESS IS 100MM-200MM (EXCLUDING FINISHES)

SERVICES VOID SPACE (EXCLUDED FROM STRATA AREA)

REINFORCED CONCRETE LEDGE (EXCLUDED FROM STRATA AREA)

DB DISTRIBUTION BOARD WD WASHER CUM DRYER W&D WASHER AND DRYER F FRIDGE WC WATER CLOSET



#### TYPE D2 112 sqm / 1,206 sqft

Block 32 #02-01 & #06-01







AREA INCLUDES AIR-CON (AC) LEDGE, BALCONY AND PRIVATE ENCLOSED SPACE (PES) WHERE APPLICABLE: PLEASE REFER TO THE KEYPLAN FOR ORIENTATION. ALL PLANS ARE SUBJECT TO CHANGE AS MAY BE REQUIRED OR APPROVED BY THE RELEVANT AUTHORITIES. FLOOR PLAN MEASUREMENTS ARE APPROXIMATE AND ARE SUBJECT TO FINAL SURVEY. CEILING FAN IS PROVIDED BY DEFAULT UNLESS OPTED OUT BY PU