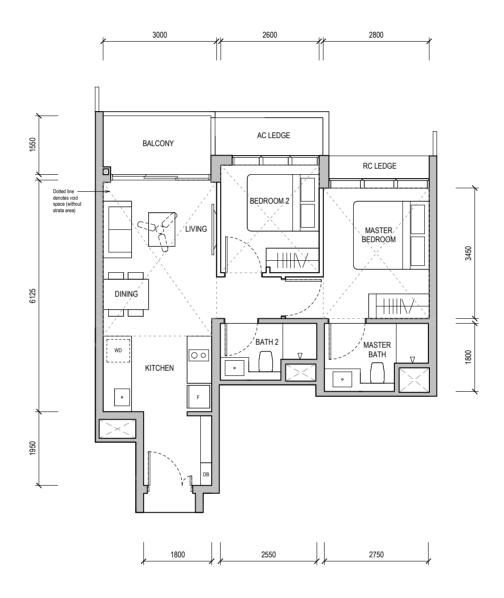

#### **TYPE A1**

50 sqm / 538 sqft

Block 32 #04-05 & #05-05

WALL NOT ALLOWED TO BE HACKED OR ALTERED (INCLUDING BY WAY OF DRILLING)
WALL THICKNESS IS 100MM-200MM (EXCLUDING FINISHES)

SERVICES VOID SPACE (EXCLUDED FROM STRATA AREA)

REINFORCED CONCRETE LEDGE (EXCLUDED FROM STRATA AREA)

DB DISTRIBUTION BOARD WD WASHER CUM DRYER W&D WASHER AND DRYER F FRIDGE WC WATER CLOSET