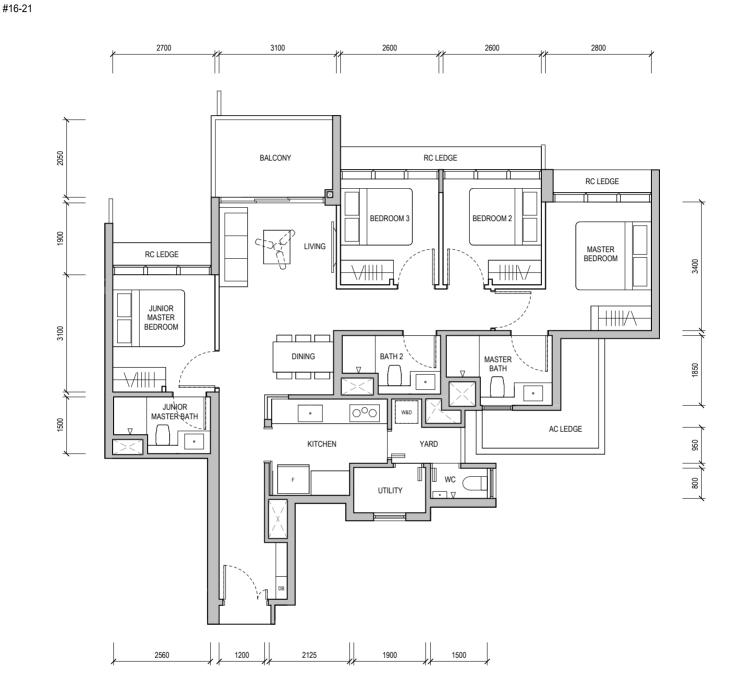

#### Block 38

#03-21, #04-21, #11-21 & #12-21

WALL NOT ALLOWED TO BE HACKED OR ALTERED (INCLUDING BY WAY OF DRILLING) WALL THICKNESS IS 100MM-200MM (EXCLUDING FINISHES)

SERVICES VOID SPACE (EXCLUDED FROM STRATA AREA)

REINFORCED CONCRETE LEDGE (EXCLUDED FROM STRATA AREA)

DB DISTRIBUTION BOARD WD WASHER CUM DRYER W&D WASHER AND DRYER F FRIDGE WC WATER CLOSET