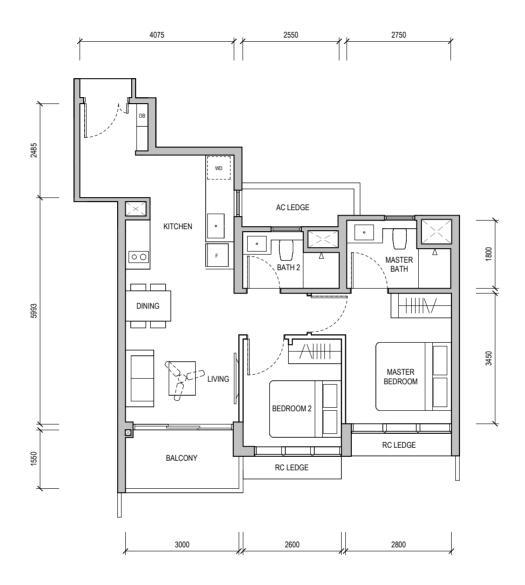

#### **TYPE A1**

50 sqm / 538 sqft

Block 32

#02-05, #03-05, #06-05 & #07-05

WALL NOT ALLOWED TO BE HACKED OR ALTERED (INCLUDING BY WAY OF DRILLING) WALL THICKNESS IS 100MM-200MM (EXCLUDING FINISHES)

SERVICES VOID SPACE (EXCLUDED FROM STRATA AREA) REINFORCED CONCRETE LEDGE (EXCLUDED FROM STRATA AREA) RC LEDGE

DB DISTRIBUTION BOARD WD WASHER CUM DRYER W&D WASHER AND DRYER F FRIDGE WC WATER CLOSET