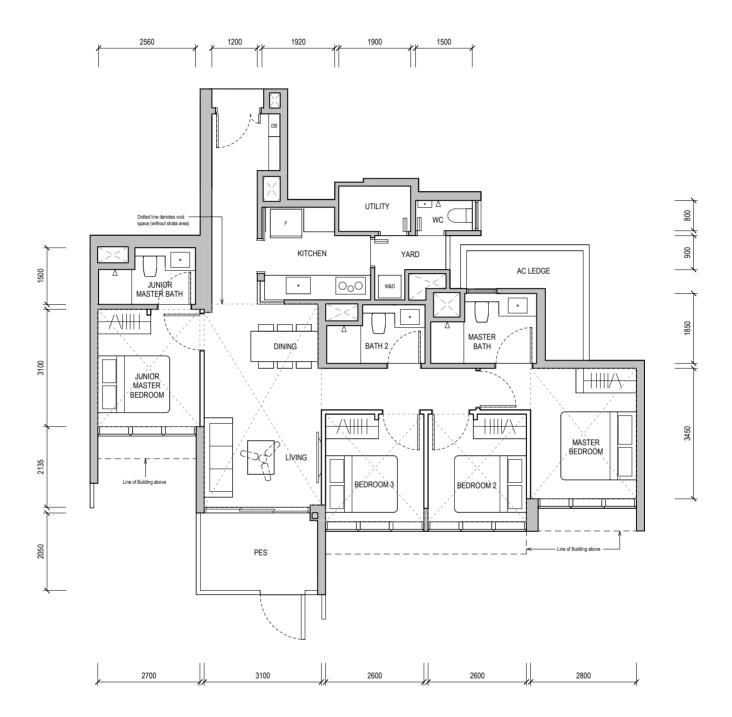

#### TYPE D1

112 sqm / 1,206 sqft

Block 36 #02-12

WALL NOT ALLOWED TO BE HACKED OR ALTERED (INCLUDING BY WAY OF DRILLING)
WALL THICKNESS IS 100MM-200MM (EXCLUDING FINISHES)

REINFORCED CONCRETE LEDGE (EXCLUDED FROM STRATA AREA)

SERVICES VOID SPACE (EXCLUDED FROM STRATA AREA)

\_\_\_\_\_

DB DISTRIBUTION BOARD WD WASHER CUM DRYER W&D WASHER AND DRYER F FRIDGE WC WATER CLOSET