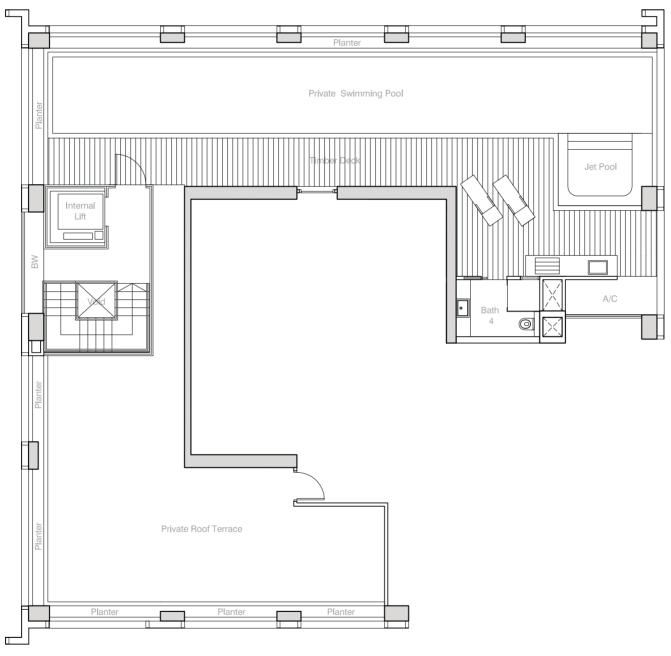

## PENTHOUSE

**TYPE PH3**587 sqm (6,318 sq ft)
#36-06

LOWER STOREY

ROOF TERRACE

## PENTHOUSE

**TYPE PH4**569 sqm (6,125 sq ft)
#36-03

LOWER STOREY

ROOF TERRACE