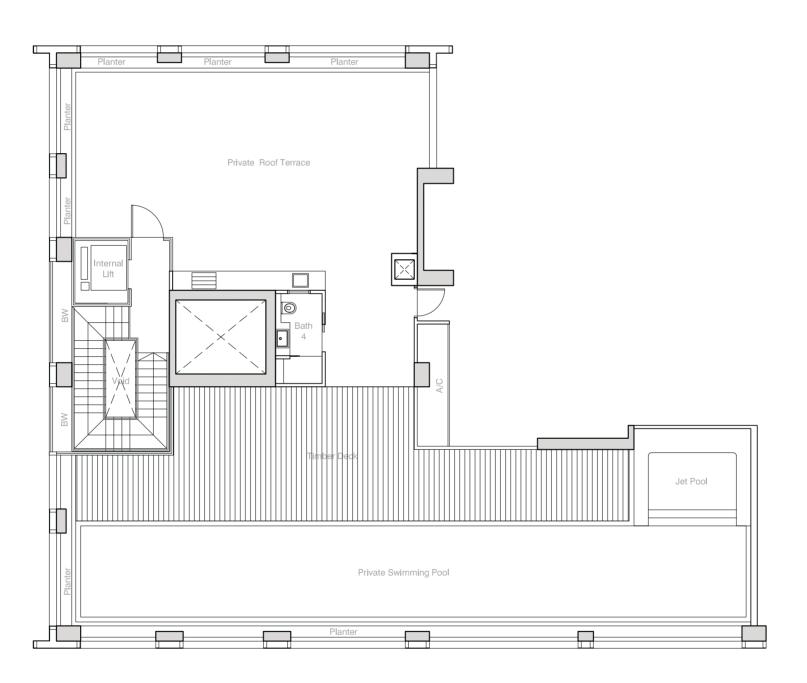

## PENTHOUSE

**TYPE PH3**587 sqm (6,318 sq ft)
#36-06

LOWER STOREY

ROOF TERRACE

## PENTHOUSE

**TYPE PH4**569 sqm (6,125 sq ft)
#36-03

LOWER STOREY

ROOF TERRACE