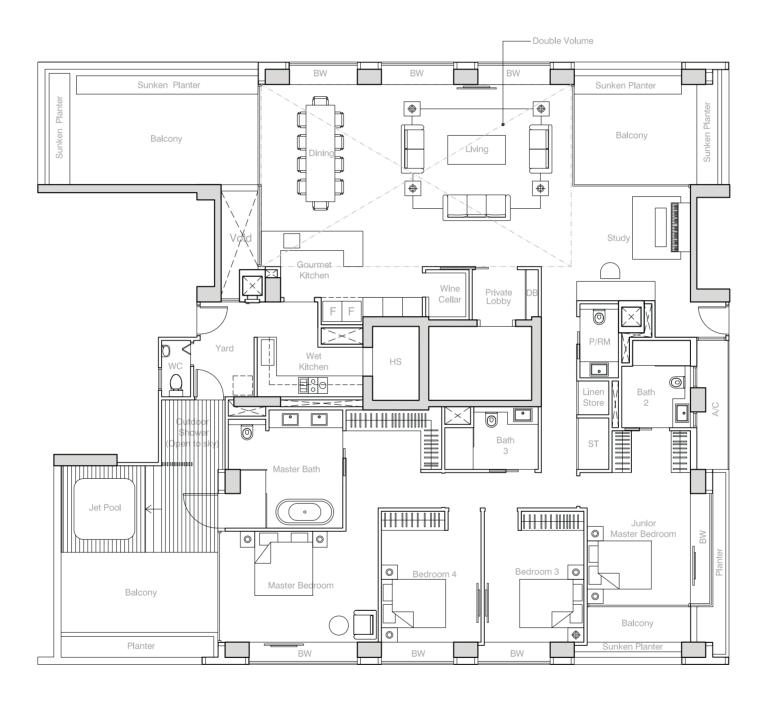

## 2-BEDROOM + STUDY

### **TYPE B**

124 sqm (1,335 sq ft)

#04-04 - #09-04

#12-04 - #13-04

#16-04 - #18-04

#22-04 - #24-04

# **TYPE B1**143 sqm (1,539 sq ft) #02-02 - #13-02

## TYPE C

147 sqm (1,582 sq ft)

#04-05 - #09-05

#12-05 - #13-05

#16-05 - #18-05

#22-05 - #24-05

### **TYPE C2** 164 sqm (1,765 sq ft)

164 sqm (1,765 sq ft #02-01 - #13-01

### TYPE C3

164 sqm (1,765 sq ft) #16-01 – #21-01 #16-02 – #21-02 (Mirror)

**TYPE C4** 173 sqm (1,862 sq ft) #25-05 - #33-05

## 4-BEDROOM + STUDY

## TYPE D

230 sqm (2,476 sq ft)

#03-03 - #10-03 (Mirror) #12-03 - #13-03 (Mirror) #16-03 - #23-03 (Mirror) #04-06 - #10-06, #15-06 #21-06 - #23-06

**TYPE D1**279 sqm (3,003 sq ft)
#20-06

## TYPE D2

230 sqm (2,476 sq ft) #24-03 (Mirror) #25-03 (Mirror) #27-06 – #35-06

**TYPE D3**262 sqm (2,820 sq ft)
#16-06 – #19-06

**TYPE D4**262 sqm (2,820 sq ft)
#26-03 - #35-03

**TYPE D5**310 sqm (3,337 sq ft)
#22-01 – #35-01