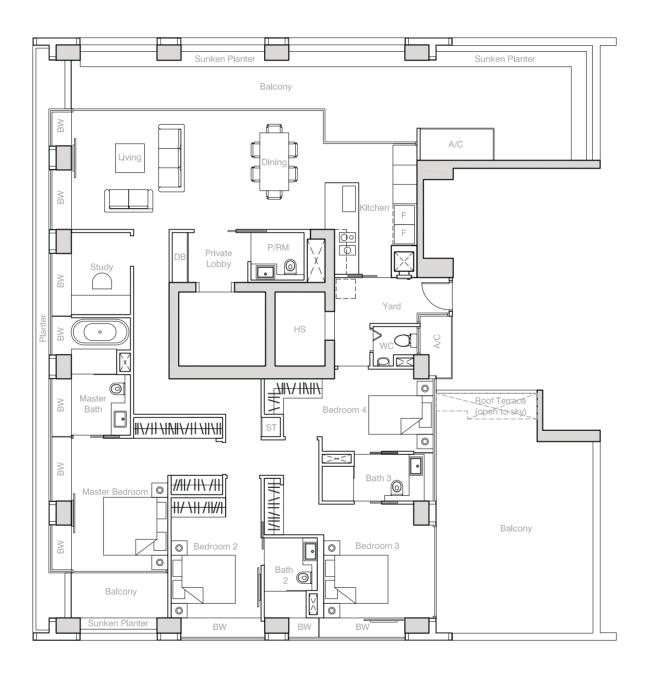

## TYPE D

230 sqm (2,476 sq ft)

#03-03 - #10-03 (Mirror) #12-03 - #13-03 (Mirror) #16-03 - #23-03 (Mirror) #04-06 - #10-06, #15-06 #21-06 - #23-06

**TYPE D1**279 sqm (3,003 sq ft)
#20-06

## TYPE D2

230 sqm (2,476 sq ft) #24-03 (Mirror) #25-03 (Mirror) #27-06 – #35-06

**TYPE D3**262 sqm (2,820 sq ft)
#16-06 – #19-06

**TYPE D4**262 sqm (2,820 sq ft)
#26-03 - #35-03

**TYPE D5**310 sqm (3,337 sq ft)
#22-01 – #35-01