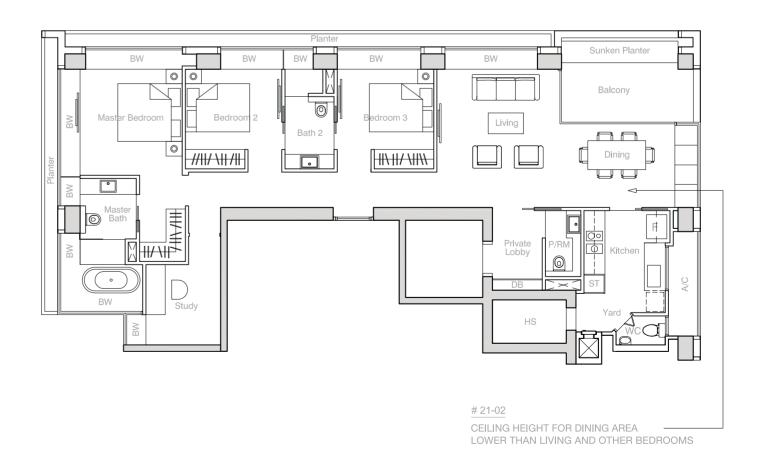

## TYPE D2

230 sqm (2,476 sq ft) #24-03 (Mirror) #25-03 (Mirror) #27-06 – #35-06

**TYPE D3**262 sqm (2,820 sq ft)
#16-06 – #19-06

**TYPE D4**262 sqm (2,820 sq ft)
#26-03 - #35-03

**TYPE D5**310 sqm (3,337 sq ft)
#22-01 – #35-01