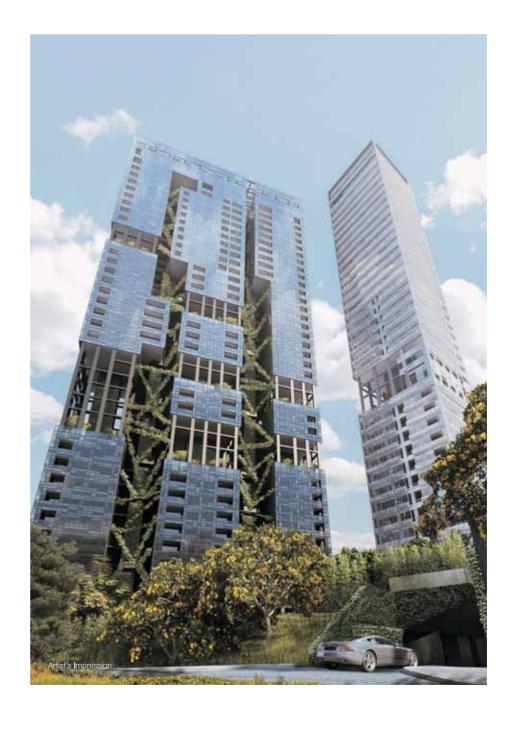

## Nature's Inspiration French Sophistication

True to Jean Nouvel's signature approach to design, Nouvel 18 is a poetic statement of modernity and biodiversity. With a striking facade that showcases a network of greenery, Nouvel 18's dramatic architecture infuses life with nature to create a voice that engages the city.

Comprising only 156 exquisite units, the 36-storey freehold development in Singapore exemplifies a new form of fine living. Nouvel 18's impeccable towers house eight sky gardens, which blossom with many recreational and entertainment amenities for your indulgence.

Please note that the green wall feature on the building facade (which includes the tension wires and green creepers) as shown in the pictures of the building has been removed and the building will therefore not contain the green wall feature.