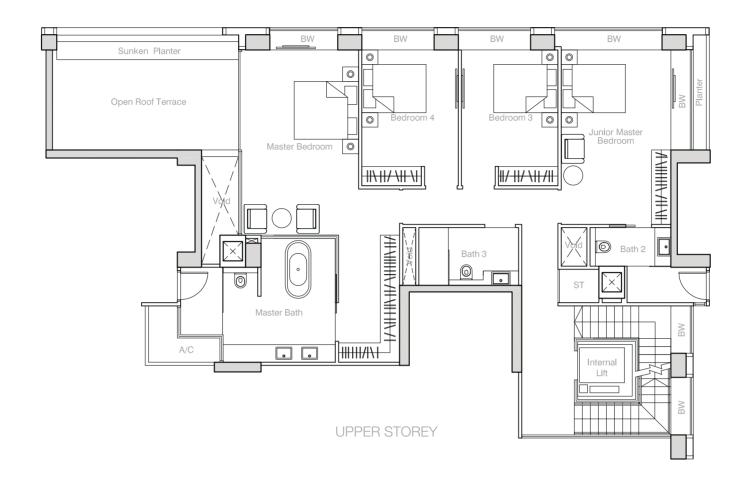

## TYPE D

230 sqm (2,476 sq ft)

#03-03 - #10-03 (Mirror) #12-03 - #13-03 (Mirror) #16-03 - #23-03 (Mirror) #04-06 - #10-06, #15-06 #21-06 - #23-06

**TYPE D1**279 sqm (3,003 sq ft)
#20-06

## TYPE D2

230 sqm (2,476 sq ft) #24-03 (Mirror) #25-03 (Mirror) #27-06 – #35-06

**TYPE D3**262 sqm (2,820 sq ft)
#16-06 – #19-06

**TYPE D4**262 sqm (2,820 sq ft)
#26-03 - #35-03

**TYPE D5**310 sqm (3,337 sq ft)
#22-01 – #35-01

## PENTHOUSE

**TYPE PH3**587 sqm (6,318 sq ft)
#36-06

LOWER STOREY

ROOF TERRACE