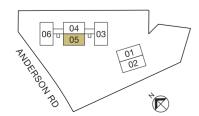

### **TYPE B**

124 sqm (1,335 sq ft)

#04-04 - #09-04

#12-04 - #13-04

#16-04 - #18-04

#22-04 - #24-04

### **TYPE C2** 164 sqm (1,765 sq ft)

164 sqm (1,765 sq ft #02-01 - #13-01