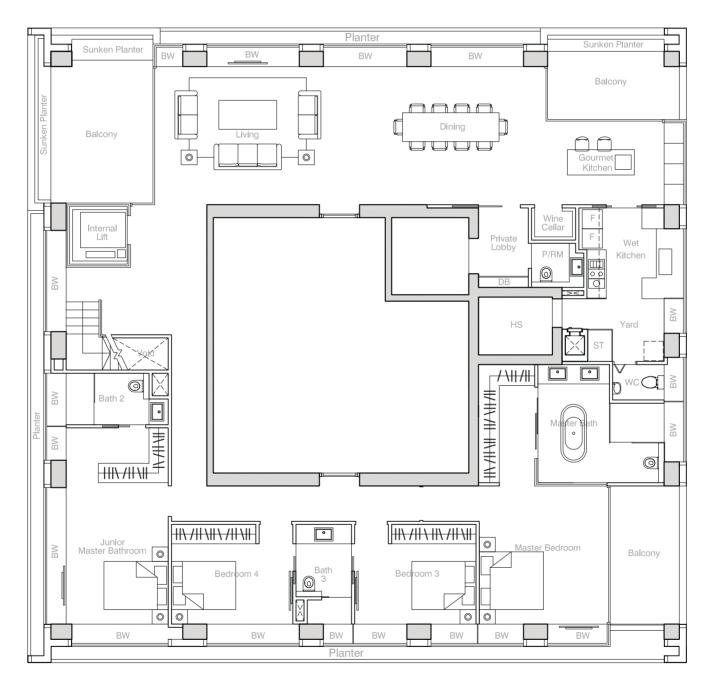

05 - #13-05

#16-05 - #18-05

#22-05 - #24-05





### **TYPE C2** 164 sqm (1,765 sq ft)

164 sqm (1,765 sq ft #02-01 - #13-01



### TYPE C3

164 sqm (1,765 sq ft) #16-01 – #21-01 #16-02 – #21-02 (Mirror)





**TYPE C4** 173 sqm (1,862 sq ft) #25-05 - #33-05





## 4-BEDROOM + STUDY

## TYPE D

230 sqm (2,476 sq ft)

#03-03 - #10-03 (Mirror) #12-03 - #13-03 (Mirror) #16-03 - #23-03 (Mirror) #04-06 - #10-06, #15-06 #21-06 - #23-06





**TYPE D1**279 sqm (3,003 sq ft)
#20-06





## 4-BEDROOM + STUDY

## TYPE D2

230 sqm (2,476 sq ft) #24-03 (Mirror) #25-03 (Mirror) #27-06 – #35-06





**TYPE D3**262 sqm (2,820 sq ft)
#16-06 – #19-06





**TYPE D4**262 sqm (2,820 sq ft)
#26-03 - #35-03





**TYPE D5**310 sqm (3,337 sq ft)
#22-01 – #35-01





**TYPE PH1**564 sqm (6,071 sq ft)
#36-01



LOWER STOREY





ROOF TERRACE

# **TYPE PH2**600 sqm (6,458 sq ft) #35-05



LOWER STOREY







ROOF TERRACE

## PENTHOUSE

**TYPE PH3**587 sqm (6,318 sq ft)
#36-06



LOWER STOREY





ROOF TERRACE

## PENTHOUSE

**TYPE PH4**569 sqm (6,125 sq ft)
#36-03



LOWER STOREY





ROOF TERRACE

## SKY SUITE

## TYPE (SKY SUITE)

400 sqm (4,306 sq ft) #34-05





## **SPECIFICATIONS**

#### FOUNDATION 1)

Bored piles or other approved foundation

#### 2) SUPERSTRUCTURE

Reinforced concrete structure frame / precast concrete

#### WALLS 3)

- (a) External Reinforced concrete / bricks / precast concrete / glass
- (b) Internal Reinforced concrete / bricks / block wall / dry wall / glass panel / precast wall

#### ROOF 4)

Reinforced concrete flat roof with insulation and waterproofing

#### CEIL