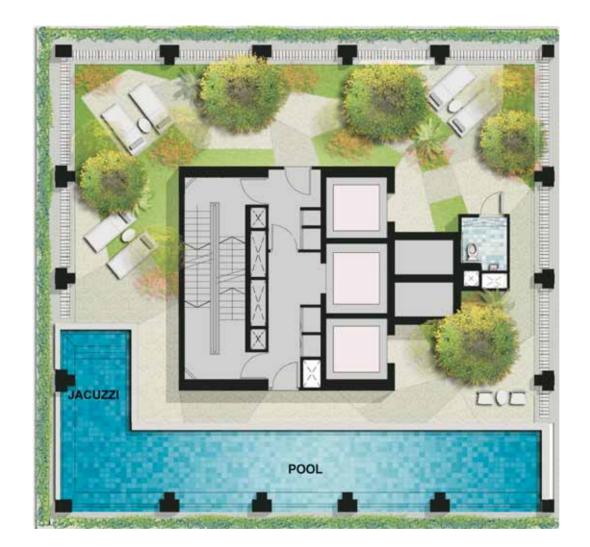

## Luxury on top of the world

Luxury knows no bounds at Nouvel 18. Elevating from ground level and rising high to the sky, a lavish flow of relaxation and recreational selections await your exclusive indulgence. Be spoilt for choice by the 8 themed sky terraces that grace the residential towers, each uniquely different in its offering of facilities. Nouvel 18 has so much to proffer, one need not have to leave home to truly live it up.

Sky Terrace - Level 14

## Aqua Veranda

Immerse in the tranquility of lounging in the leisure pool amidst lush foliage. Let the beauty of nature inspire you, and emerge freshly rejuvenated after a relaxing swim.

Sky Terrace - Level 10

## Forest Conservatory

In the company of towering trees, this is the perfect place to meet and bond with friends and loved ones for idyllic conversations and gatherings.

Sky Terrace - Level 11

## Therapeutic Patio

Escape from the hustle and bustle of the city into this intimate garden. Tall trees and tropical flora create a relaxing hideaway where you can immerse in the rejuvenating waters of the whirlpool jacuzzis.

## Fitness Arena

A gymnasium and fitness area in the sky, this is fitness elevated to new heights. Work out to the rhythm of rustling leaves and take in the breathtaking views of the city below.

Sky Terrace - Level 14

## Wellness Terrace

Take to the waters high above the city for a unique workout in the Aqua Gym surrounded by nature. Here, you can tone, sculpt and challenge your body with high-energy, yet low-impact exercises in the water.

## Gourmet Pavilion

Invite your guests to an extraordinary party at this exquisite al fresco venue that comes with an open kitchen for a gourmet showcase, and a magnificent city backdrop to bring your dining experience to an all-time high.

## Sky Botanique

By day, enjoy the verdant greenery with an inspiring book in hand or catch up with friends over afternoon tea. By night, create a perfect party setting where cocktails and cognac complement the sparkling views of the city.

## Meditation Garden

Discover inner peace at the highest garden of Nouvel 18. Embrace the captivating views of the city and be one with the world as you enjoy your yoga, tai chi or meditation session.