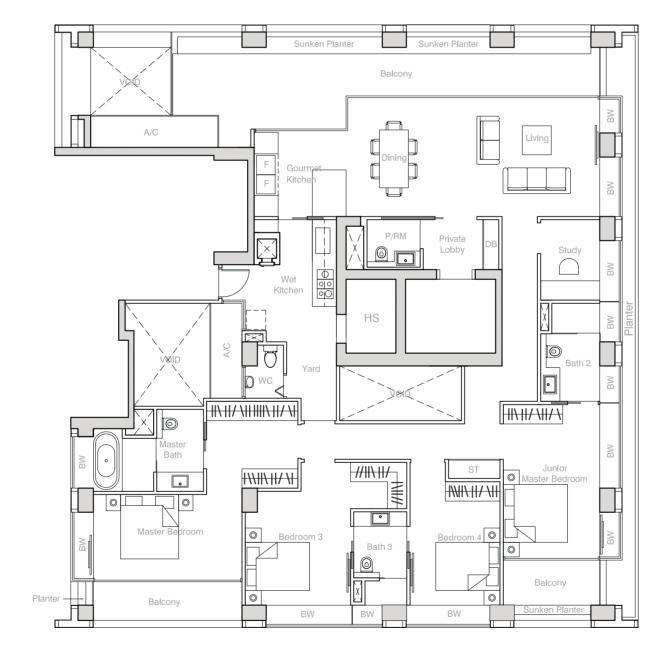

## TYPE D

230 sqm (2,476 sq ft)

#03-03 - #10-03 (Mirror) #12-03 - #13-03 (Mirror) #16-03 - #23-03 (Mirror) #04-06 - #10-06, #15-06 #21-06 - #23-06

**TYPE D1**279 sqm (3,003 sq ft)
#20-06

## TYPE D2

230 sqm (2,476 sq ft) #24-03 (Mirror) #25-03 (Mirror) #27-06 – #35-06

**TYPE D3**262 sqm (2,820 sq ft)
#16-06 – #19-06

**TYPE D4**262 sqm (2,820 sq ft)
#26-03 - #35-03

**TYPE D5**310 sqm (3,337 sq ft)
#22-01 – #35-01