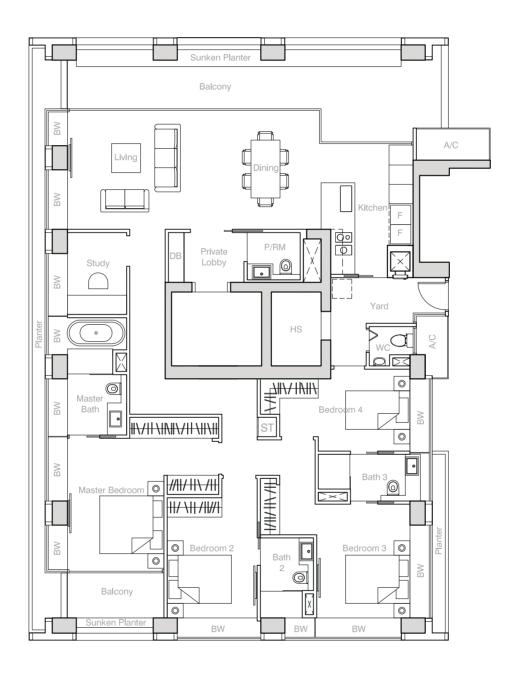

## TYPE D

230 sqm (2,476 sq ft)

#03-03 - #10-03 (Mirror) #12-03 - #13-03 (Mirror) #16-03 - #23-03 (Mirror) #04-06 - #10-06, #15-06 #21-06 - #23-06

**TYPE D1**279 sqm (3,003 sq ft)
#20-06

## TYPE D2

230 sqm (2,476 sq ft) #24-03 (Mirror) #25-03 (Mirror) #27-06 – #35-06

**TYPE D3**262 sqm (2,820 sq ft)
#16-06 – #19-06

**TYPE D4**262 sqm (2,820 sq ft)
#26-03 - #35-03

**TYPE D5**310 sqm (3,337 sq ft)
#22-01 – #35-01