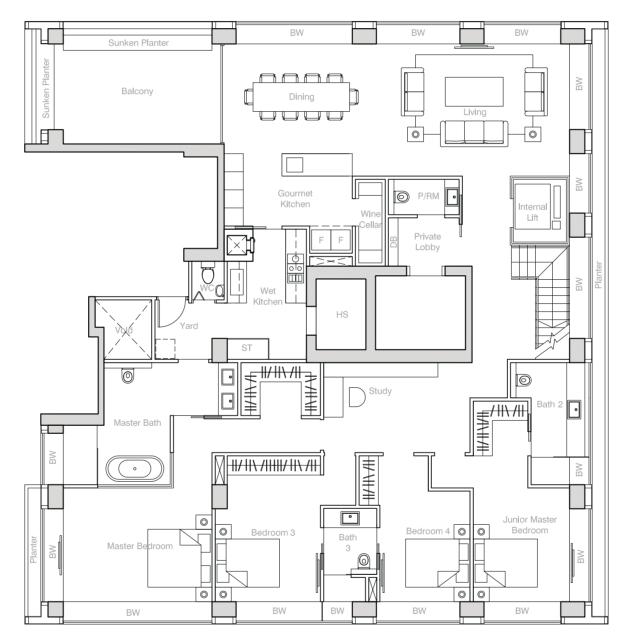

## TYPE D

230 sqm (2,476 sq ft)

#03-03 - #10-03 (Mirror) #12-03 - #13-03 (Mirror) #16-03 - #23-03 (Mirror) #04-06 - #10-06, #15-06 #21-06 - #23-06

**TYPE D1**279 sqm (3,003 sq ft)
#20-06

## TYPE D2

230 sqm (2,476 sq ft) #24-03 (Mirror) #25-03 (Mirror) #27-06 – #35-06

**TYPE D3**262 sqm (2,820 sq ft)
#16-06 – #19-06

**TYPE D4**262 sqm (2,820 sq ft)
#26-03 - #35-03

**TYPE D5**310 sqm (3,337 sq ft)
#22-01 – #35-01