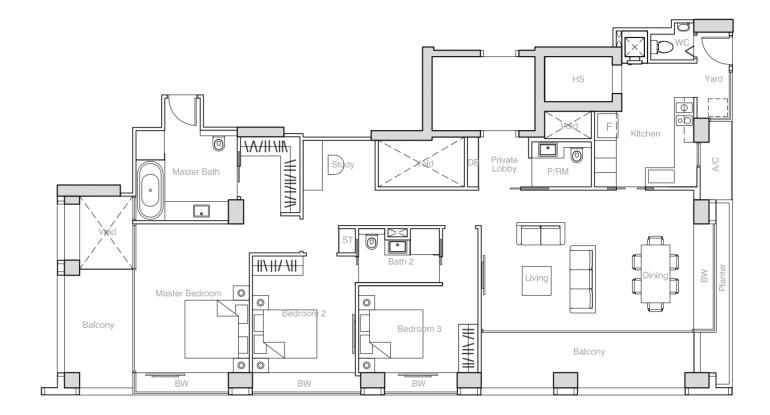

## TYPE C

147 sqm (1,582 sq ft)

#04-05 - #09-05

#12-05 - #13-05

#16-05 - #18-05

#22-05 - #24-05

#### (b) Floor

- Marble to Living, Dining, Private Lobby, Bathroom, Powder Room, Study (for Type C4, Sky Suite & PH4 only), Family (for Type PH3 only), Gourmet Kitchen and Kitchen (for Type B, C1, D, D1 & D2 only)
- Timber strip to Bedroom, Study and internal staircase where applicable
- Ceramic / homogeneous tiles to Household Shelter, Yard, WC, Wet Kitchen, and Kitchen (for Type B1, C, C2, C3, C4 only)
- Stone / timber deck to Balcony, Open Roof Terrace and Private Roof Terrace
  Ceramic / homogenous tiles / mosaic tiles to Jet Pool and Private Swimming Pool