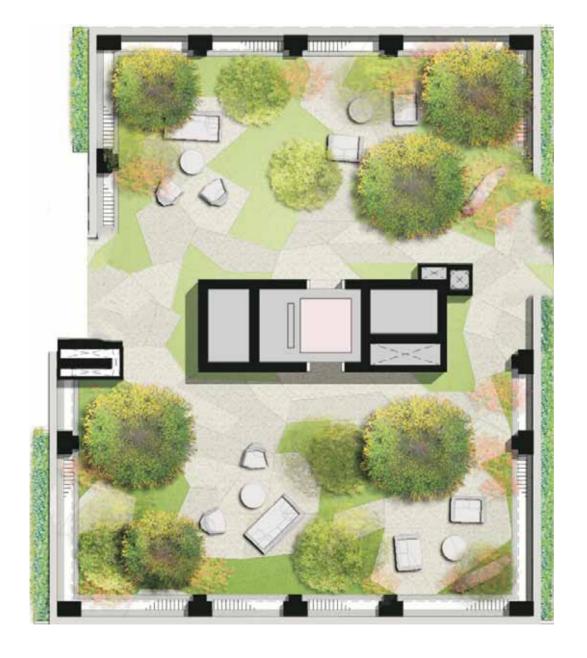

## Luxury on top of the world

Luxury knows no bounds at Nouvel 18. Elevating from ground level and rising high to the sky, a lavish flow of relaxation and recreational selections await your exclusive indulgence. Be spoilt for choice by the 8 themed sky terraces that grace the residential towers, each uniquely different in its offering of facilities. Nouvel 18 has so much to proffer, one need not have to leave home to truly live it up.

## Sky Botanique

By day, enjoy the verdant greenery with an inspiring book in hand or catch up with friends over afternoon tea. By night, create a perfect party setting where cocktails and cognac complement the sparkling views of the city.