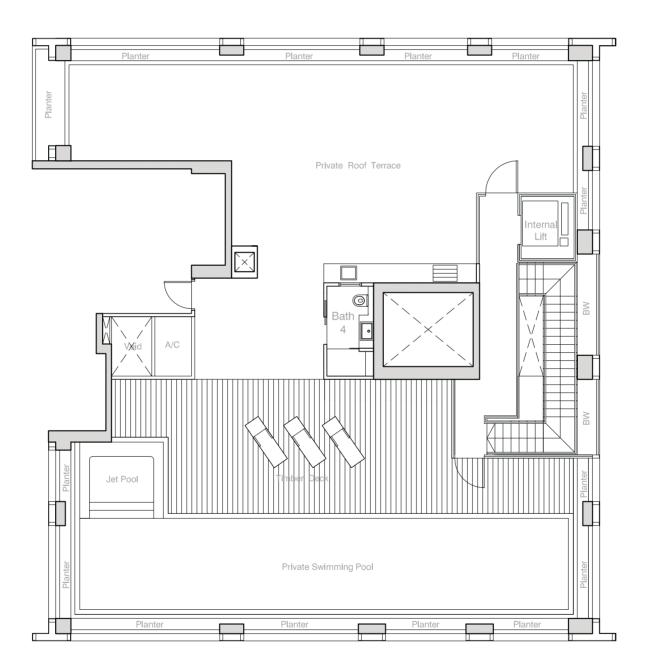

**TYPE PH1**564 sqm (6,071 sq ft)
#36-01

LOWER STOREY

ROOF TERRACE

# **TYPE PH2**600 sqm (6,458 sq ft) #35-05

LOWER STOREY

ROOF TERRACE