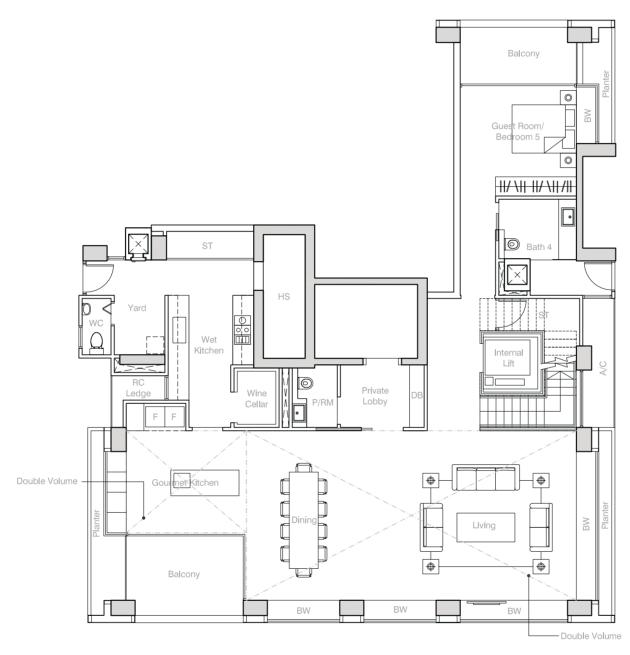

## PENTHOUSE

**TYPE PH3**587 sqm (6,318 sq ft)
#36-06

LOWER STOREY

ROOF TERRACE

## PENTHOUSE

**TYPE PH4**569 sqm (6,125 sq ft)
#36-03

LOWER STOREY

ROOF TERRACE