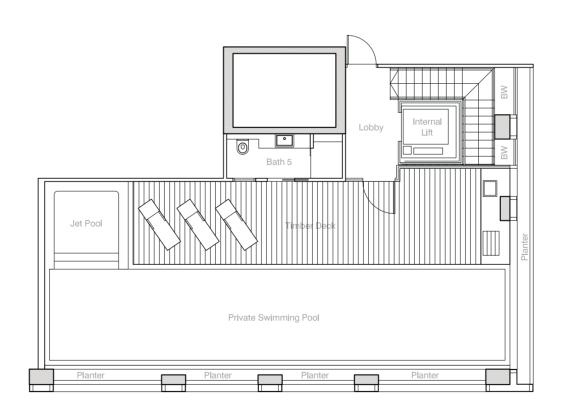

## PENTHOUSE

**TYPE PH3**587 sqm (6,318 sq ft)
#36-06

LOWER STOREY

ROOF TERRACE