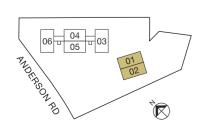

### **TYPE B**

124 sqm (1,335 sq ft)

#04-04 - #09-04

#12-04 - #13-04

#16-04 - #18-04

#22-04 - #24-04

## TYPE C

147 sqm (1,582 sq ft)

#04-05 - #09-05

#12-05 - #13-05

#16-05 - #18-05

#22-05 - #24-05