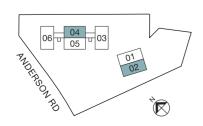

## Schematic Diagram

|          |                      | 18 AND<br>SINGAP | ERSON RD<br>ORE 259977 |       |                     |       | 16 ANDE<br>SINGAPO | ERSON RD<br>DRE 259987 |  |
|----------|----------------------|------------------|------------------------|-------|---------------------|-------|--------------------|------------------------|--|
| Unit     | 06                   | 05               | 04                     |       | 03                  | Unit  | 02                 | 01                     |  |
| RT<br>36 | PH3                  | Р                | H2                     |       | PH4                 | RT 36 | PH                 | l1                     |  |
| 35       | D2                   |                  |                        |       | D4                  | 35    | D                  | 5                      |  |
| 4        | D2                   | SKY              | SUITE                  |       | D4                  | 34    | D                  | 5                      |  |
| 3        | D2                   | C4               | C1                     |       | D4                  | 33    | D5                 |                        |  |
| 2        | D2                   | C4               | C1                     |       | D4                  | 32    | D5                 |                        |  |
| 1        | D2                   | C4               | C1                     |       | D4                  | 31    | D5                 |                        |  |
|          | D2                   | C4               | C1                     | D4 30 |                     | 30    | D5                 |                        |  |
| 9        | D2                   | C4               | C1                     |       | D4                  | 29    | D5                 |                        |  |
| 3        | D2                   | C4               | C1                     |       | D4                  | 28    | D                  | 5                      |  |
| 7        | D2                   | C4               | C1                     |       | D4                  | 27    | D                  | 5                      |  |
| 6        |                      | C4               | C1                     |       | D4                  | 26    | D                  | 5                      |  |
| 5        | Meditation           | C4               | C1                     |       | D2                  | 25    | D                  | 5                      |  |
| 4        | Garden               | С                | В                      |       | D2                  | 24    | D                  | 5                      |  |
| 3 [      | D                    | С                | В                      |       | D                   | 23    | D                  | 5                      |  |
| 2 [      | D                    | С                | В                      |       | D                   | 22    | D                  | 5                      |  |
|          | D                    |                  |                        |       | D                   | 21    | C3                 | C3                     |  |
|          | D1                   | - Clay D         | ataniaus               |       | D                   | 20    | C3                 | C3                     |  |
| ) [      | D3                   | Sку в            | otanique               |       | D                   | 19    | C3                 | C3                     |  |
| }        | D3                   | С                | В                      |       | D                   | 18    | C3                 | C3                     |  |
| ,        | D3                   | С                | В                      |       | D                   | 17    | C3                 | C3                     |  |
| 6        | D3                   | С                | В                      |       | D                   | 16    | C3                 | C3                     |  |
| ;        | D                    |                  |                        |       |                     | 15    |                    |                        |  |
| .        |                      | Wellnes          | ss Terrace             |       | Gourmet<br>Pavilion |       |                    |                        |  |
| 3        |                      | С                | В                      |       | D                   | 14    | Aqua \             | /eranda                |  |
| 2        |                      | С                | В                      |       | D                   | 13    | B1                 | C2                     |  |
|          |                      |                  |                        |       |                     | 12    | B1                 | C2                     |  |
|          | Therapeutic<br>Patio |                  |                        |       | Fitness             | 11    | B1                 | C2                     |  |
|          | Patio                | Fa               | anoor ots :            |       | Arena               | 10    | B1                 | C2                     |  |
|          | D                    | Forest Co        | onservatory            |       | D                   | 09    | B1                 | C2                     |  |
| ) [      | D                    | С                | В                      |       | D                   | 08    | B1                 | C2                     |  |
| 3 [      | D                    | С                | В                      |       | D                   | 07    | B1                 | C2                     |  |
| , [      | D                    | С                | В                      |       | D                   | 06    | B1                 | C2                     |  |
| ; [      | D                    | С                | В                      |       | D                   | 05    | B1                 | C2                     |  |
| 5        | D                    | С                | В                      |       | D                   | 04    | B1                 | C2                     |  |
| 1        | D                    | С                | В                      |       | D                   | 03    | B1                 | C2                     |  |
| 3        |                      |                  |                        |       | D                   | 02    | B1                 | C2                     |  |
| 2        |                      | The              | e Club                 |       |                     |       |                    |                        |  |
| 1 [      |                      | 1116             | Jub                    |       |                     | 01    |                    |                        |  |