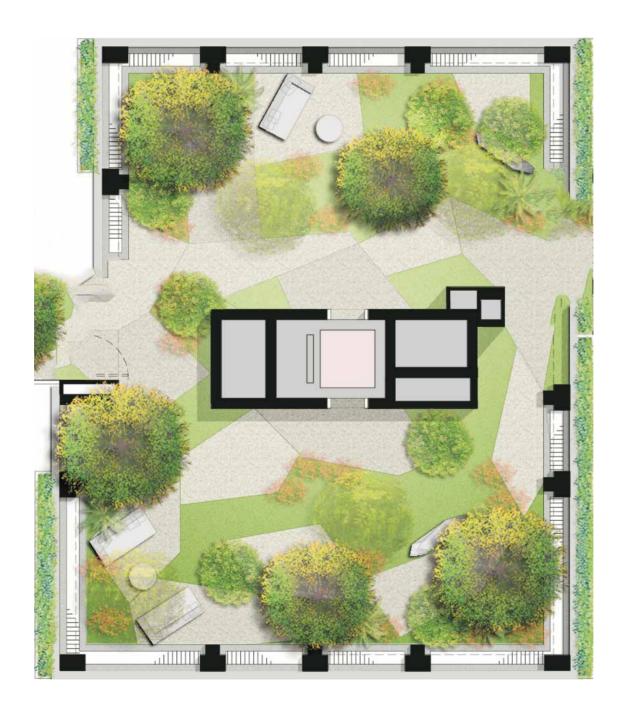

## Luxury on top of the world

Luxury knows no bounds at Nouvel 18. Elevating from ground level and rising high to the sky, a lavish flow of relaxation and recreational selections await your exclusive indulgence. Be spoilt for choice by the 8 themed sky terraces that grace the residential towers, each uniquely different in its offering of facilities. Nouvel 18 has so much to proffer, one need not have to leave home to truly live it up.

## Meditation Garden

Discover inner peace at the highest garden of Nouvel 18. Embrace the captivating views of the city and be one with the world as you enjoy your yoga, tai chi or meditation session.