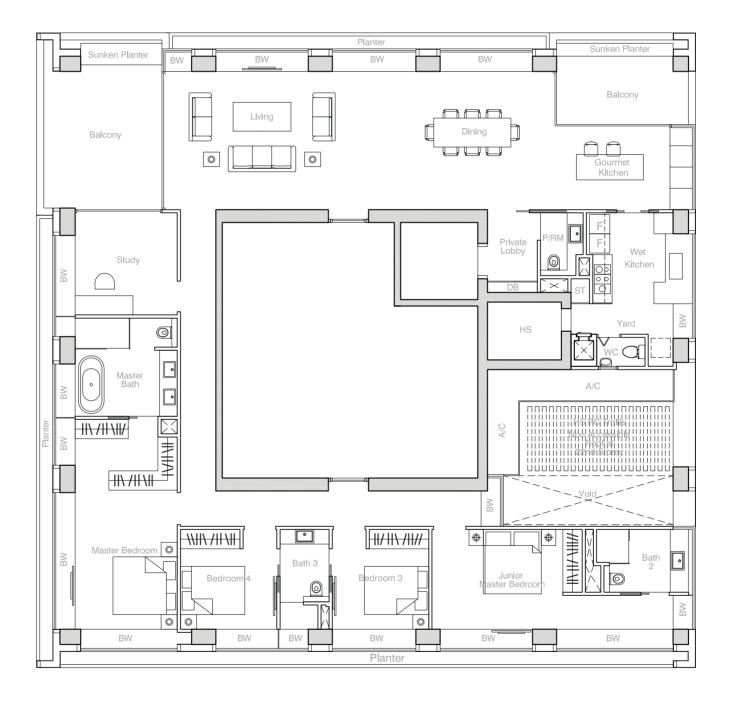

147 sqm (1,582 sq ft)

#04-05 - #09-05

#12-05 - #13-05

#16-05 - #18-05

#22-05 - #24-05





### **TYPE C2** 164 sqm (1,765 sq ft)

164 sqm (1,765 sq ft #02-01 - #13-01



### TYPE C3

164 sqm (1,765 sq ft) #16-01 – #21-01 #16-02 – #21-02 (Mirror)





**TYPE C4** 173 sqm (1,862 sq ft) #25-05 - #33-05





## 4-BEDROOM + STUDY

## TYPE D

230 sqm (2,476 sq ft)

#03-03 - #10-03 (Mirror) #12-03 - #13-03 (Mirror) #16-03 - #23-03 (Mirror) #04-06 - #10-06, #15-06 #21-06 - #23-06





**TYPE D1**279 sqm (3,003 sq ft)
#20-06





## 4-BEDROOM + STUDY

## TYPE D2

230 sqm (2,476 sq ft) #24-03 (Mirror) #25-03 (Mirror) #27-06 – #35-06





**TYPE D3**262 sqm (2,820 sq ft)
#16-06 – #19-06





**TYPE D4**262 sqm (2,820 sq ft)
#26-03 - #35-03





**TYPE D5**310 sqm (3,337 sq ft)
#22-01 – #35-01





**TYPE PH1**564 sqm (6,071 sq ft)
#36-01



LOWER STOREY





ROOF TERRACE

# **TYPE PH2**600 sqm (6,458 sq ft) #35-05



LOWER STOREY







ROOF TERRACE

## PENTHOUSE

**TYPE PH3**587 sqm (6,318 sq ft)
#36-06



LOWER STOREY





ROOF TERRACE

## PENTHOUSE

**TYPE PH4**569 sqm (6,125 sq ft)
#36-03



LOWER STOREY





ROOF TERRACE

## SKY SUITE

## TYPE (SKY SUITE)

400 sqm (4,306 sq ft) #34-05





## **SPECIFICATIONS**

#### FOUNDATION 1)

Bored piles or other approved foundation

#### 2) SUPERSTRUCTURE

Reinforced concrete structure frame / precast concrete

#### WALLS 3)

- (a) External Reinforced concrete / bricks / precast concrete / glass
- (b) Internal Reinforced concrete / bricks / block wall / dry wall / glass panel / precast wall

#### ROOF 4)

Reinforced concrete flat roo