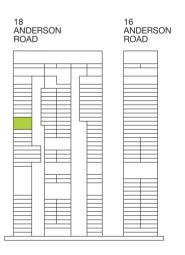

## Schematic Diagram

|          |                      | 18 AND<br>SINGAP | ERSON RD<br>ORE 259977 |       |                     |       | 16 ANDE<br>SINGAPO | ERSON RD<br>DRE 259987 |  |
|----------|----------------------|------------------|------------------------|-------|---------------------|-------|--------------------|------------------------|--|
| Unit     | 06                   | 05               | 04                     |       | 03                  | Unit  | 02                 | 01                     |  |
| RT<br>36 | PH3                  | Р                | H2                     |       | PH4                 | RT 36 | PH                 | l1                     |  |
| 35       | D2                   |                  |                        |       | D4                  | 35    | D                  | 5                      |  |
| 4        | D2                   | SKY              | SUITE                  |       | D4                  | 34    | D                  | 5                      |  |
| 3        | D2                   | C4               | C1                     |       | D4                  | 33    | D5                 |                        |  |
| 2        | D2                   | C4               | C1                     |       | D4                  | 32    | D5                 |                        |  |
| 1        | D2                   | C4               | C1                     |       | D4                  | 31    | D5                 |                        |  |
|          | D2                   | C4               | C1                     | D4 30 |                     | 30    | D5                 |                        |  |
| 9        | D2                   | C4               | C1                     |       | D4                  | 29    | D5                 |                        |  |
| 3        | D2                   | C4               | C1                     |       | D4                  | 28    | D                  | 5                      |  |
| 7        | D2                   | C4               | C1                     |       | D4                  | 27    | D                  | 5                      |  |
| 6        |                      | C4               | C1                     |       | D4                  | 26    | D                  | 5                      |  |
| 5        | Meditation           | C4               | C1                     |       | D2                  | 25    | D                  | 5                      |  |
| 4        | Garden               | С                | В                      |       | D2                  | 24    | D                  | 5                      |  |
| 3 [      | D                    | С                | В                      |       | D                   | 23    | D                  | 5                      |  |
| 2 [      | D                    | С                | В                      |       | D                   | 22    | D                  | 5                      |  |
|          | D                    |                  |                        |       | D                   | 21    | C3                 | C3                     |  |
|          | D1                   | - Clay D         | ataniaus               |       | D                   | 20    | C3                 | C3                     |  |
| ) [      | D3                   | Sку в            | otanique               |       | D                   | 19    | C3                 | C3                     |  |
| }        | D3                   | С                | В                      |       | D                   | 18    | C3                 | C3                     |  |
| ,        | D3                   | С                | В                      |       | D                   | 17    | C3                 | C3                     |  |
| 6        | D3                   | С                | В                      |       | D                   | 16    | C3                 | C3                     |  |
| ;        | D                    |                  |                        |       |                     | 15    |                    |                        |  |
| .        |                      | Wellnes          | ss Terrace             |       | Gourmet<br>Pavilion |       |                    |                        |  |
| 3        |                      | С                | В                      |       | D                   | 14    | Aqua \             | /eranda                |  |
| 2        |                      | С                | В                      |       | D                   | 13    | B1                 | C2                     |  |
|          |                      |                  |                        |       |                     | 12    | B1                 | C2                     |  |
|          | Therapeutic<br>Patio |                  |                        |       | Fitness             | 11    | B1                 | C2                     |  |
|          | Patio                | Fa               | anoor ots :            |       | Arena               | 10    | B1                 | C2                     |  |
|          | D                    | Forest Co        | onservatory            |       | D                   | 09    | B1                 | C2                     |  |
| ) [      | D                    | С                | В                      |       | D                   | 08    | B1                 | C2                     |  |
| 3 [      | D                    | С                | В                      |       | D                   | 07    | B1                 | C2                     |  |
| , [      | D                    | С                | В                      |       | D                   | 06    | B1                 | C2                     |  |
| ; [      | D                    | С                | В                      |       | D                   | 05    | B1                 | C2                     |  |
| 5        | D                    | С                | В                      |       | D                   | 04    | B1                 | C2                     |  |
| 1        | D                    | С                | В                      |       | D                   | 03    | B1                 | C2                     |  |
| 3        |                      |                  |                        |       | D                   | 02    | B1                 | C2                     |  |
| 2        |                      | The              | e Club                 |       |                     |       |                    |                        |  |
| 1 [      |                      | 1116             | Jub                    |       |                     | 01    |                    |                        |  |

## Legend