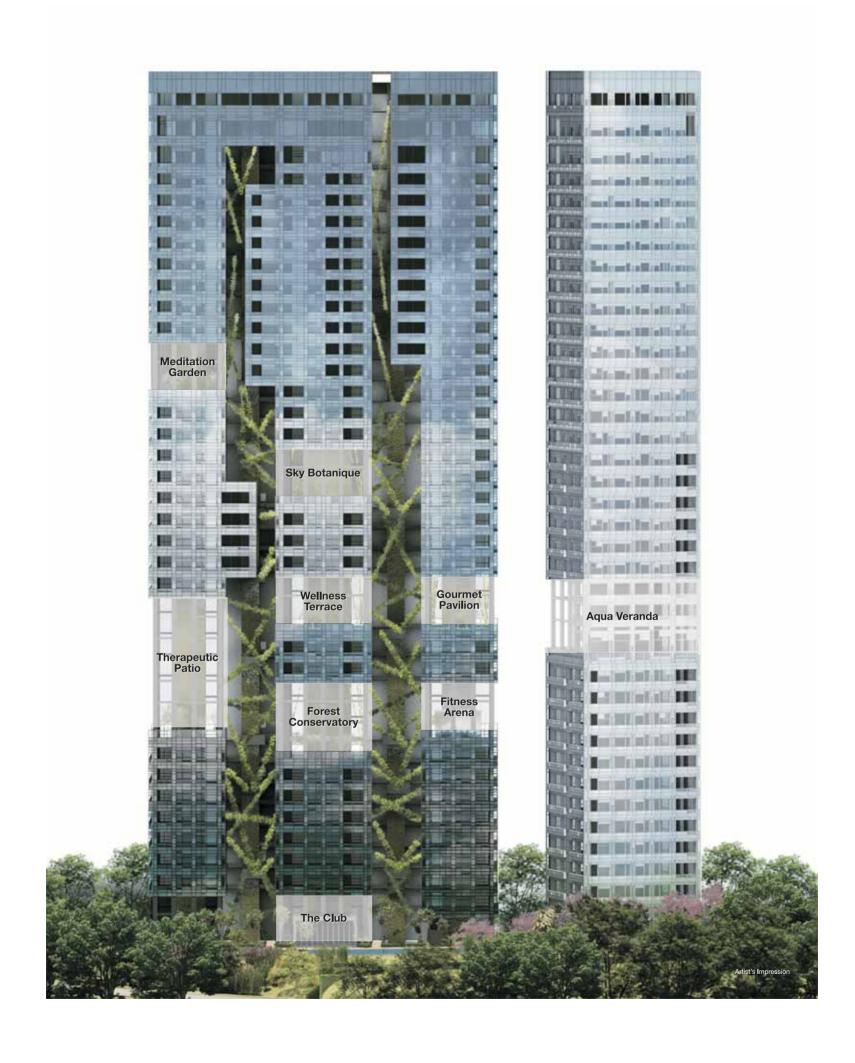

## Luxury on top of the world

Luxury knows no bounds at Nouvel 18. Elevating from ground level and rising high to the sky, a lavish flow of relaxation and recreational selections await your exclusive indulgence. Be spoilt for choice by the 8 themed sky terraces that grace the residential towers, each uniquely different in its offering of facilities. Nouvel 18 has so much to proffer, one need not have to leave home to truly live it up.

Sky Terrace - Level 14

## Aqua Veranda

Immerse in the tranquility of lounging in the leisure pool amidst lush foliage. Let the beauty of nature inspire you, and emerge freshly rejuvenated after a relaxing swim.

Sky Terrace - Level 10

## Forest Conservatory

In the company of towering trees, this is the perfect place to meet and bond with friends and loved ones for idyllic conversations and gatherings.

Sky Terrace - Level 11

## Therapeutic Patio

Escape from the hustle and bustle of the city into this intimate garden. Tall trees and tropical flora create a relaxing hideaway where you can immerse in the rejuvenating waters of the whirlpool jacuzzis.

Sky Terrace - Level 11

## Fitness Arena

A gymnasium and fitness area in the sky, this is fitness elevated to new heights. Work out to the rhythm of rustling leaves and take in the breathtaking views of the city below.

Sky Terrace - Level 14

## Wellness Terrace

Take to the waters high above the city for a unique workout in the Aqua Gym surrounded by nature. Here, you can tone, sculpt and challenge your body with high-energy, yet low-impact exercises in the water.

## Gourmet Pavilion

Invite your guests to an extraordinary party at this exquisite al fresco venue that comes with an open kitchen for a gourmet showcase, and a magnificent city backdrop to bring your dining experience to an all-time high.

Sky Terrace - Level 19

## Sky Botanique

By day, enjoy the verdant greenery with an inspiring book in hand or catch up with friends over afternoon tea. By night, create a perfect party setting where cocktails and cognac complement the sparkling views of the city.

Sky Terrace - Level 24

## Meditation Garden

Discover inner peace at the highest garden of Nouvel 18. Embrace the captivating views of the city and be one with the world as you enjoy your yoga, tai chi or meditation session.