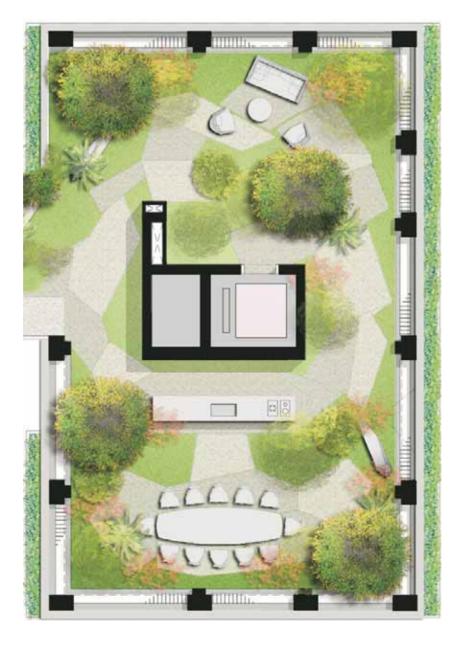

## Luxury on top of the world

Luxury knows no bounds at Nouvel 18. Elevating from ground level and rising high to the sky, a lavish flow of relaxation and recreational selections await your exclusive indulgence. Be spoilt for choice by the 8 themed sky terraces that grace the residential towers, each uniquely different in its offering of facilities. Nouvel 18 has so much to proffer, one need not have to leave home to truly live it up.

## Meditation Garden

Discover inner peace at the highest garden of Nouvel 18. Embrace the captivating views of the city and be one with the world as you enjoy your yoga, tai chi or meditation session.