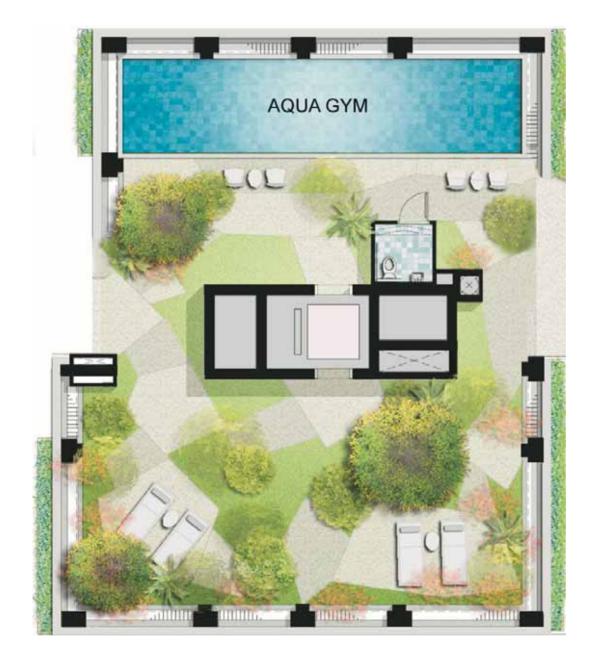

## Wellness Terrace

Take to the waters high above the city for a unique workout in the Aqua Gym surrounded by nature. Here, you can tone, sculpt and challenge your body with high-energy, yet low-impact exercises in the water.