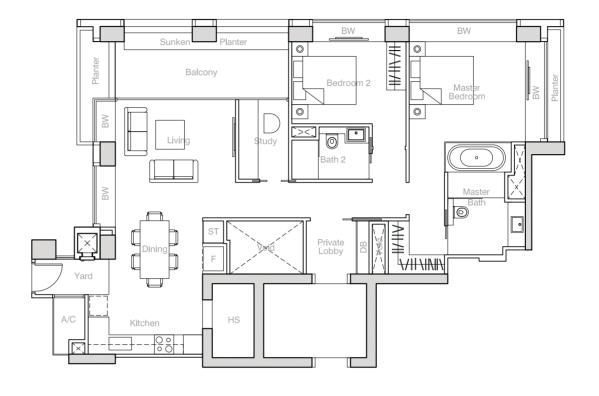

## 2-BEDROOM + STUDY

### **TYPE B**

124 sqm (1,335 sq ft)

#04-04 - #09-04

#12-04 - #13-04

#16-04 - #18-04

#22-04 - #24-04

# **TYPE B1**143 sqm (1,539 sq ft) #02-02 - #13-02

## TYPE C

147 sqm (1,582 sq ft)

#04-05 - #09-05

#12-05 - #13-05

#16-05 - #18-05

#22-05 - #24-05

### **TYPE C2** 164 sqm (1,765 sq ft)

164 sqm (1,765 sq ft #02-01 - #13-01

### TYPE C3

164 sqm (1,765 sq ft) #16-01 – #21-01 #16-02 – #21-02 (Mirror)

**TYPE C4** 173 sqm (1,862 sq ft) #25-05 - #33-05

## 4-BEDROOM + STUDY

## TYPE D

230 sqm (2,476 sq ft)

#03-03 - #10-03 (Mirror) #12-03 - #13-03 (Mirror) #16-03 - #23-03 (Mirror) #04-06 - #10-06, #15-06 #21-06 - #23-06

**TYPE D1**279 sqm (3,003 sq ft)
#20-06

## TYPE D2

230 sqm (2,476 sq ft) #24-03 (Mirror) #25-03 (Mirror) #27-06 – #35-06

**TYPE D3**262 sqm (2,820 sq ft)
#16-06 – #19-06

**TYPE D4**262 sqm (2,820 sq ft)
#26-03 - #35-03

**TYPE D5**310 sqm (3,337 sq ft)
#22-01 – #35-01