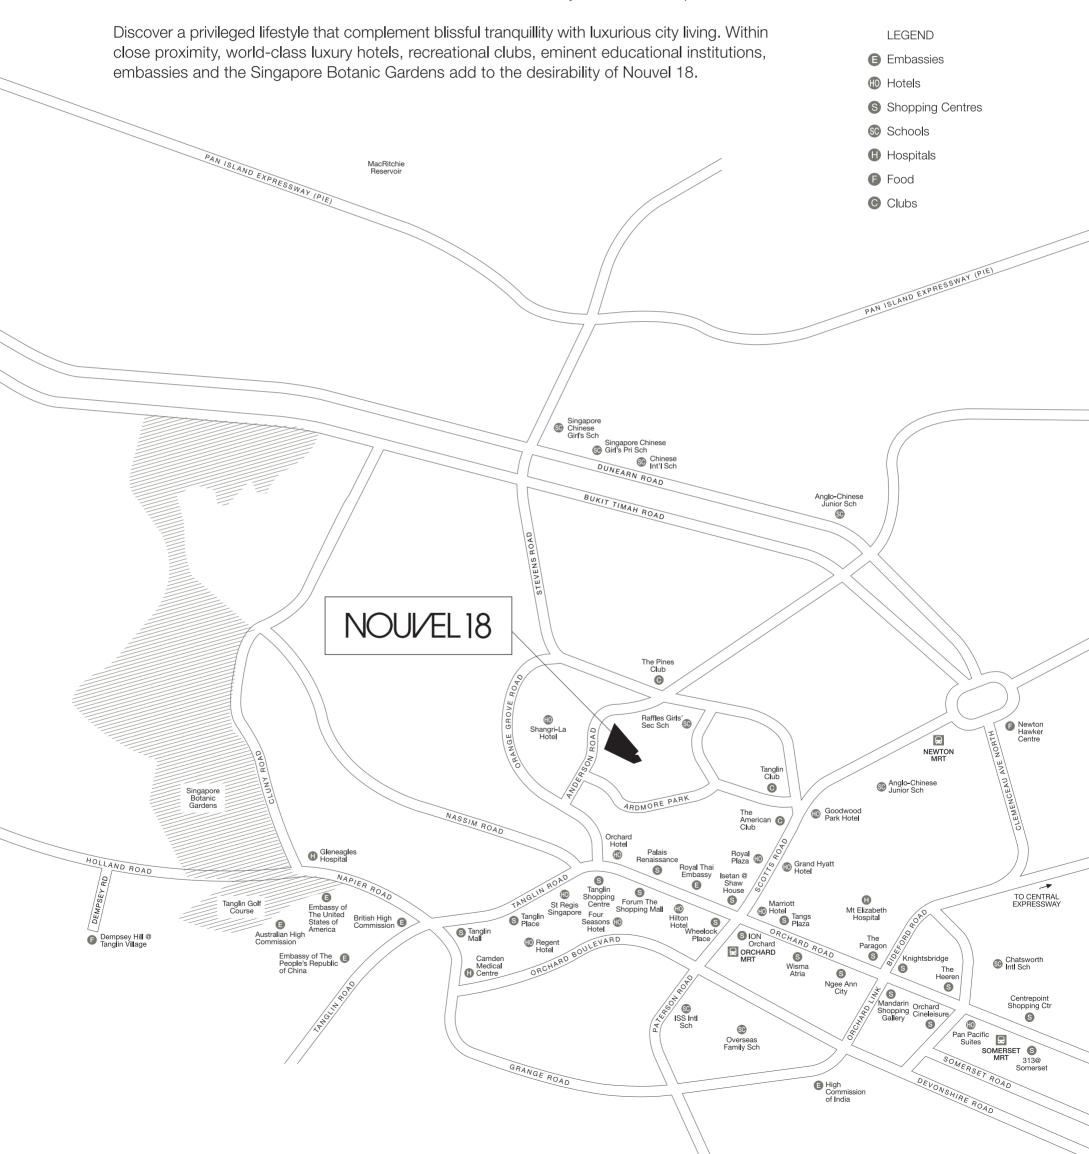

# A premier location that befits a prestigious work of art

Orchard Road. A name spoken in the same breath as world-famous shopping precincts like Champs-Élysées, Ginza and Fifth Avenue. Here is where the world's biggest brands reside. Just a stone's throw away lies Singapore's most prestigious residential enclave of Ardmore and Anderson. And it is here where Nouvel 18 rises like a distinctive symbol of chic sophistication.