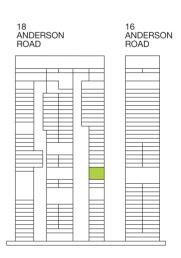

## Schematic Diagram

|          |                      | 18 AND<br>SINGAP | ERSON RD<br>ORE 259977 |       |                     |       | 16 ANDE<br>SINGAPO | ERSON RD<br>DRE 259987 |  |
|----------|----------------------|------------------|------------------------|-------|---------------------|-------|--------------------|------------------------|--|
| Unit     | 06                   | 05               | 04                     |       | 03                  | Unit  | 02                 | 01                     |  |
| RT<br>36 | PH3                  | Р                | H2                     |       | PH4                 | RT 36 | PH                 | l1                     |  |
| 35       | D2                   |                  |                        |       | D4                  | 35    | D                  | 5                      |  |
| 4        | D2                   | SKY              | SUITE                  |       | D4                  | 34    | D                  | 5                      |  |
| 3        | D2                   | C4               | C1                     |       | D4                  | 33    | D5                 |                        |  |
| 2        | D2                   | C4               | C1                     |       | D4                  | 32    | D5                 |                        |  |
| 1        | D2                   | C4               | C1                     |       | D4                  | 31    | D5                 |                        |  |
|          | D2                   | C4               | C1                     | D4 30 |                     | 30    | D5                 |                        |  |
| 9        | D2                   | C4               | C1                     |       | D4                  | 29    | D5                 |                        |  |
| 3        | D2                   | C4               | C1                     |       | D4                  | 28    | D                  | 5                      |  |
| 7        | D2                   | C4               | C1                     |       | D4                  | 27    | D                  | 5                      |  |
| 6        |                      | C4               | C1                     |       | D4                  | 26    | D                  | 5                      |  |
| 5        | Meditation           | C4               | C1                     |       | D2                  | 25    | D                  | 5                      |  |
| 4        | Garden               | С                | В                      |       | D2                  | 24    | D                  | 5                      |  |
| 3 [      | D                    | С                | В                      |       | D                   | 23    | D                  | 5                      |  |
| 2 [      | D                    | С                | В                      |       | D                   | 22    | D                  | 5                      |  |
|          | D                    |                  |                        |       | D                   | 21    | C3                 | C3                     |  |
|          | D1                   | - Clay D         | ataniaus               |       | D                   | 20    | C3                 | C3                     |  |
| ) [      | D3                   | Sку в            | otanique               |       | D                   | 19    | C3                 | C3                     |  |
| }        | D3                   | С                | В                      |       | D                   | 18    | C3                 | C3                     |  |
| ,        | D3                   | С                | В                      |       | D                   | 17    | C3                 | C3                     |  |
| 6        | D3                   | С                | В                      |       | D                   | 16    | C3                 | C3                     |  |
| ;        | D                    |                  |                        |       |                     | 15    |                    |                        |  |
| .        |                      | Wellnes          | ss Terrace             |       | Gourmet<br>Pavilion |       |                    |                        |  |
| 3        |                      | С                | В                      |       | D                   | 14    | Aqua \             | /eranda                |  |
| 2        |                      | С                | В                      |       | D                   | 13    | B1                 | C2                     |  |
|          |                      |                  |                        |       |                     | 12    | B1                 | C2                     |  |
|          | Therapeutic<br>Patio |                  |                        |       | Fitness             | 11    | B1                 | C2                     |  |
|          | Patio                | Fa               | anoor ots :            |       | Arena               | 10    | B1                 | C2                     |  |
|          | D                    | Forest Co        | onservatory            |       | D                   | 09    | B1                 | C2                     |  |
| ) [      | D                    | С                | В                      |       | D                   | 08    | B1                 | C2                     |  |
| 3 [      | D                    | С                | В                      |       | D                   | 07    | B1                 | C2                     |  |
| , [      | D                    | С                | В                      |       | D                   | 06    | B1                 | C2                     |  |
| ; [      | D                    | С                | В                      |       | D                   | 05    | B1                 | C2                     |  |
| 5        | D                    | С                | В                      |       | D                   | 04    | B1                 | C2                     |  |
| 1        | D                    | С                | В                      |       | D                   | 03    | B1                 | C2                     |  |
| 3        |                      |                  |                        |       | D                   | 02    | B1                 | C2                     |  |
| 2        |                      | The              | e Club                 |       |                     |       |                    |                        |  |
| 1 [      |                      | 1116             | Jub                    |       |                     | 01    |                    |                        |  |