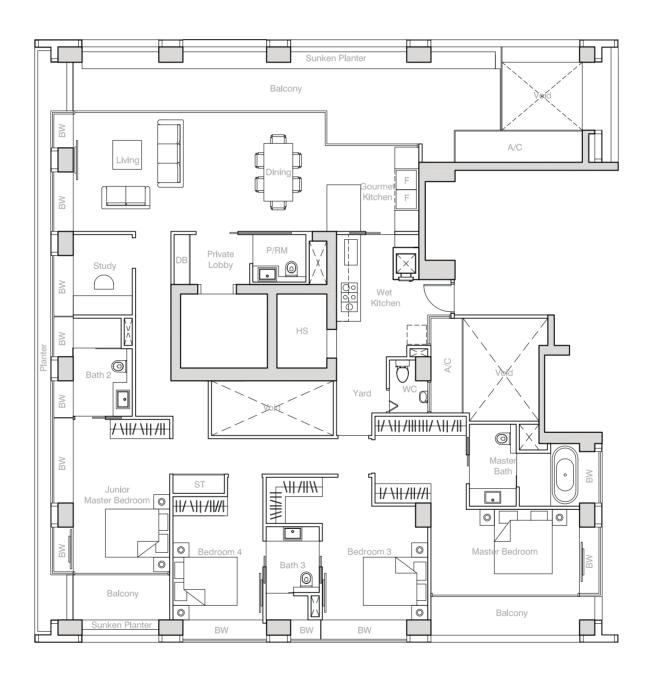

## TYPE D

230 sqm (2,476 sq ft)

#03-03 - #10-03 (Mirror) #12-03 - #13-03 (Mirror) #16-03 - #23-03 (Mirror) #04-06 - #10-06, #15-06 #21-06 - #23-06

**TYPE D1**279 sqm (3,003 sq ft)
#20-06

## TYPE D2

230 sqm (2,476 sq ft) #24-03 (Mirror) #25-03 (Mirror) #27-06 – #35-06

**TYPE D3**262 sqm (2,820 sq ft)
#16-06 – #19-06

**TYPE D4**262 sqm (2,820 sq ft)
#26-03 - #35-03

**TYPE D5**310 sqm (3,337 sq ft)
#22-01 – #35-01