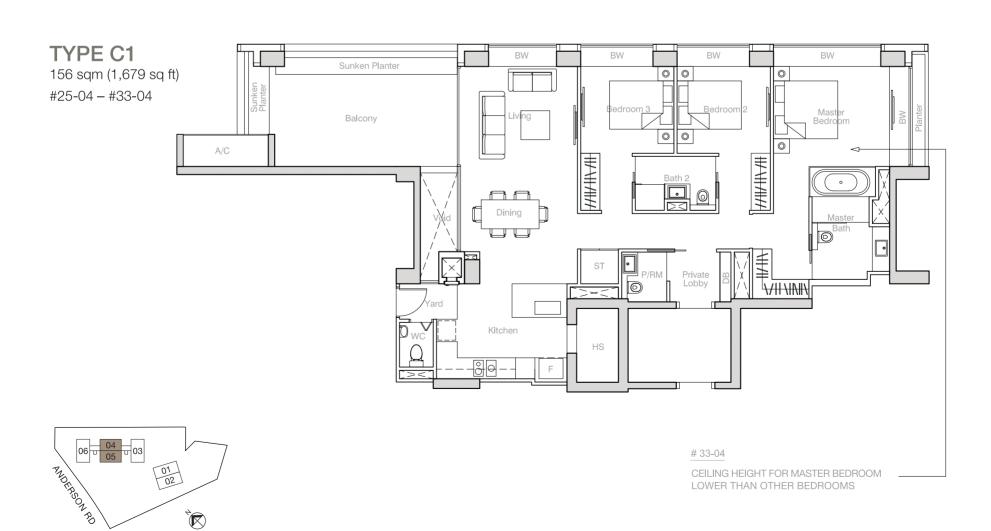

### TYPE C3

164 sqm (1,765 sq ft) #16-01 – #21-01 #16-02 – #21-02 (Mirror)

**TYPE C4** 173 sqm (1,862 sq ft) #25-05 - #33-05