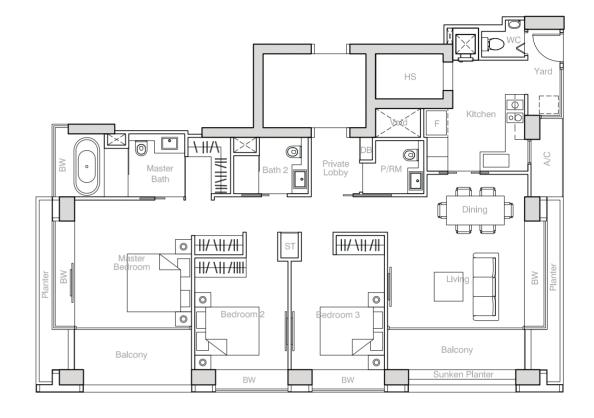

## 2-BEDROOM + STUDY

### **TYPE B**

124 sqm (1,335 sq ft)

#04-04 - #09-04

#12-04 - #13-04

#16-04 - #18-04

#22-04 - #24-04