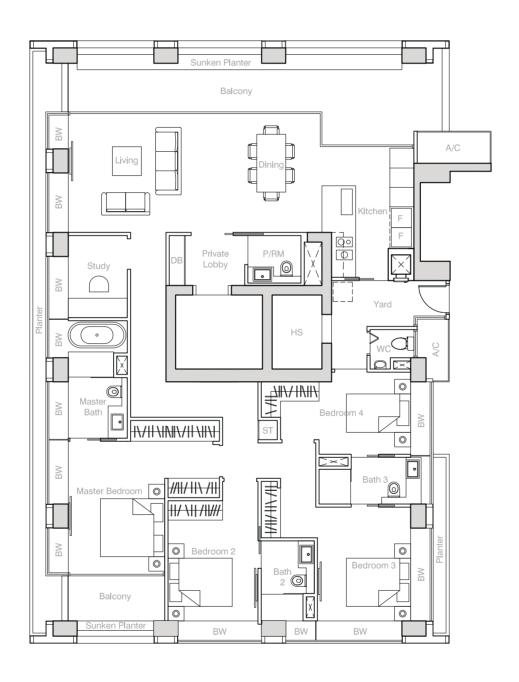

## TYPE D

230 sqm (2,476 sq ft)

#03-03 - #10-03 (Mirror) #12-03 - #13-03 (Mirror) #16-03 - #23-03 (Mirror) #04-06 - #10-06, #15-06 #21-06 - #23-06

**TYPE D1**279 sqm (3,003 sq ft)
#20-06

#### (b) Floor

- Marble to Living, Dining, Private Lobby, Bathroom, Powder Room, Study (for Type C4, Sky Suite & PH4 only), Family (for Type PH3 only), Gourmet Kitchen and Kitchen (for Type B, C1, D, D1 & D2 only)
- Timber strip to Bedroom, Study and internal staircase where applicable
- Ceramic / homogeneous tiles to Household Shelter, Yard, WC, Wet Kitchen, and Kitchen (for Type B1, C, C2, C3, C4 only)
- Stone / timber deck to Balcony, Open Roof Terrace and Private Roof Terrace
  Ceramic / homogenous tiles / mosaic tiles to Jet Pool and Private Swimming Pool