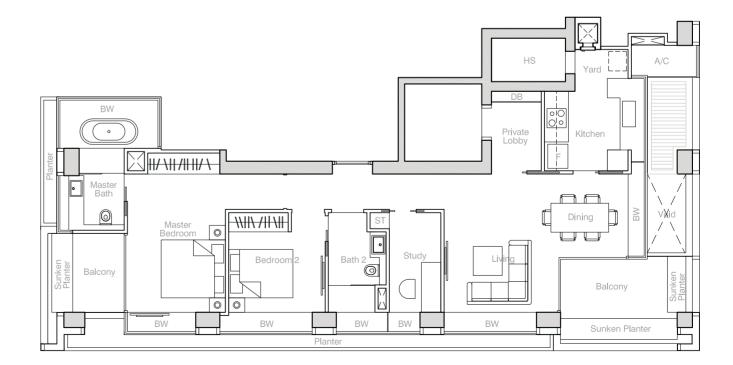

## 2-BEDROOM + STUDY

### **TYPE B**

124 sqm (1,335 sq ft)

#04-04 - #09-04

#12-04 - #13-04

#16-04 - #18-04

#22-04 - #24-04

# **TYPE B1**143 sqm (1,539 sq ft) #02-02 - #13-02

## TYPE C

147 sqm (1,582 sq ft)

#04-05 - #09-05

#12-05 - #13-05

#16-05 - #18-05

#22-05 - #24-05

### **TYPE C2** 164 sqm (1,765 sq ft)

164 sqm (1,765 sq ft #02-01 - #13-01

### TYPE C3

164 sqm (1,765 sq ft) #16-01 – #21-01 #16-02 – #21-02 (Mirror)

**TYPE C4** 173 sqm (1,862 sq ft) #25-05 - #33-05

## 4-BEDROOM + STUDY

## TYPE D

230 sqm (2,476 sq ft)

#03-03 - #10-03 (Mirror) #12-03 - #13-03 (Mirror) #16-03 - #23-03 (Mirror) #04-06 - #10-06, #15-06 #21-06 - #23-06

**TYPE D1**279 sqm (3,003 sq ft)
#20-06

## TYPE D2

230 sqm (2,476 sq ft) #24-03 (Mirror) #25-03 (Mirror) #27-06 – #35-06

**TYPE D3**262 sqm (2,820 sq ft)
#16-06 – #19-06

**TYPE D4**262 sqm (2,820 sq ft)
#26-03 - #35-03

**TYPE D5**310 sqm (3,337 sq ft)
#22-01 – #35-01