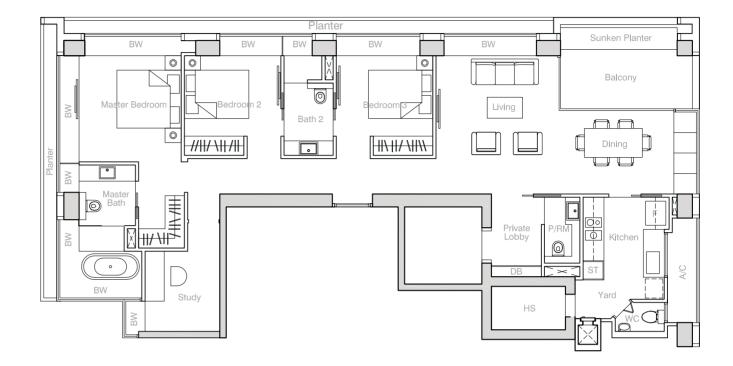

## TYPE D2

230 sqm (2,476 sq ft) #24-03 (Mirror) #25-03 (Mirror) #27-06 – #35-06

**TYPE D3**262 sqm (2,820 sq ft)
#16-06 – #19-06

**TYPE D4**262 sqm (2,820 sq ft)
#26-03 - #35-03

**TYPE D5**310 sqm (3,337 sq ft)
#22-01 – #35-01