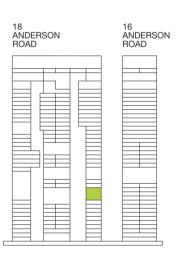

## Schematic Diagram

|          |                      | 18 AND<br>SINGAP | ERSON RD<br>ORE 259977 |       |                     |       | 16 ANDE<br>SINGAPO | ERSON RD<br>DRE 259987 |  |
|----------|----------------------|------------------|------------------------|-------|---------------------|-------|--------------------|------------------------|--|
| Unit     | 06                   | 05               | 04                     |       | 03                  | Unit  | 02                 | 01                     |  |
| RT<br>36 | PH3                  | Р                | H2                     |       | PH4                 | RT 36 | PH                 | l1                     |  |
| 35       | D2                   |                  |                        |       | D4                  | 35    | D                  | 5                      |  |
| 4        | D2                   | SKY              | SUITE                  |       | D4                  | 34    | D                  | 5                      |  |
| 3        | D2                   | C4               | C1                     |       | D4                  | 33    | D5                 |                        |  |
| 2        | D2                   | C4               | C1                     |       | D4                  | 32    | D5                 |                        |  |
| 1        | D2                   | C4               | C1                     |       | D4                  | 31    | D5                 |                        |  |
|          | D2                   | C4               | C1                     | D4 30 |                     | 30    | D5                 |                        |  |
| 9        | D2                   | C4               | C1                     |       | D4                  | 29    | D5                 |                        |  |
| 3        | D2                   | C4               | C1                     |       | D4                  | 28    | D                  | 5                      |  |
| 7        | D2                   | C4               | C1                     |       | D4                  | 27    | D                  | 5                      |  |
| 6        |                      | C4               | C1                     |       | D4                  | 26    | D                  | 5                      |  |
| 5        | Meditation           | C4               | C1                     |       | D2                  | 25    | D                  | 5                      |  |
| 4        | Garden               | С                | В                      |       | D2                  | 24    | D                  | 5                      |  |
| 3 [      | D                    | С                | В                      |       | D                   | 23    | D                  | 5                      |  |
| 2 [      | D                    | С                | В                      |       | D                   | 22    | D                  | 5                      |  |
|          | D                    |                  |                        |       | D                   | 21    | C3                 | C3                     |  |
|          | D1                   | - Clay D         | ataniaus               |       | D                   | 20    | C3                 | C3                     |  |
| ) [      | D3                   | Sку в            | otanique               |       | D                   | 19    | C3                 | C3                     |  |
| }        | D3                   | С                | В                      |       | D                   | 18    | C3                 | C3                     |  |
| ,        | D3                   | С                | В                      |       | D                   | 17    | C3                 | C3                     |  |
| 6        | D3                   | С                | В                      |       | D                   | 16    | C3                 | C3                     |  |
| ;        | D                    |                  |                        |       |                     | 15    |                    |                        |  |
| .        |                      | Wellnes          | ss Terrace             |       | Gourmet<br>Pavilion |       |                    |                        |  |
| 3        |                      | С                | В                      |       | D                   | 14    | Aqua \             | /eranda                |  |
| 2        |                      | С                | В                      |       | D                   | 13    | B1                 | C2                     |  |
|          |                      |                  |                        |       |                     | 12    | B1                 | C2                     |  |
|          | Therapeutic<br>Patio |                  |                        |       | Fitness             | 11    | B1                 | C2                     |  |
|          | Patio                | Fa               | anoor ots :            |       | Arena               | 10    | B1                 | C2                     |  |
|          | D                    | Forest Co        | onservatory            |       | D                   | 09    | B1                 | C2                     |  |
| ) [      | D                    | С                | В                      |       | D                   | 08    | B1                 | C2                     |  |
| 3 [      | D                    | С                | В                      |       | D                   | 07    | B1                 | C2                     |  |
| , [      | D                    | С                | В                      |       | D                   | 06    | B1                 | C2                     |  |
| ; [      | D                    | С                | В                      |       | D                   | 05    | B1                 | C2                     |  |
| 5        | D                    | С                | В                      |       | D                   | 04    | B1                 | C2                     |  |
| 1        | D                    | С                | В                      |       | D                   | 03    | B1                 | C2                     |  |
| 3        |                      |                  |                        |       | D                   | 02    | B1                 | C2                     |  |
| 2        |                      | The              | e Club                 |       |                     |       |                    |                        |  |
| 1 [      |                      | 1116             | Jub                    |       |                     | 01    |                    |                        |  |

## Legend