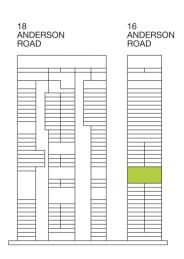

## Schematic Diagram

|          |                      | 18 AND<br>SINGAP | ERSON RD<br>ORE 259977 |       |                     |       | 16 ANDE<br>SINGAPO | ERSON RD<br>DRE 259987 |  |
|----------|----------------------|------------------|------------------------|-------|---------------------|-------|--------------------|------------------------|--|
| Unit     | 06                   | 05               | 04                     |       | 03                  | Unit  | 02                 | 01                     |  |
| RT<br>36 | PH3                  | Р                | H2                     |       | PH4                 | RT 36 | PH                 | l1                     |  |
| 35       | D2                   |                  |                        |       | D4                  | 35    | D                  | 5                      |  |
| 4        | D2                   | SKY              | SUITE                  |       | D4                  | 34    | D                  | 5                      |  |
| 3        | D2                   | C4               | C1                     |       | D4                  | 33    | D5                 |                        |  |
| 2        | D2                   | C4               | C1                     |       | D4                  | 32    | D5                 |                        |  |
| 1        | D2                   | C4               | C1                     |       | D4                  | 31    | D5                 |                        |  |
|          | D2                   | C4               | C1                     | D4 30 |                     | 30    | D5                 |                        |  |
| 9        | D2                   | C4               | C1                     |       | D4                  | 29    | D5                 |                        |  |
| 3        | D2                   | C4               | C1                     |       | D4                  | 28    | D                  | 5                      |  |
| 7        | D2                   | C4               | C1                     |       | D4                  | 27    | D                  | 5                      |  |
| 6        |                      | C4               | C1                     |       | D4                  | 26    | D                  | 5                      |  |
| 5        | Meditation           | C4               | C1                     |       | D2                  | 25    | D                  | 5                      |  |
| 4        | Garden               | С                | В                      |       | D2                  | 24    | D                  | 5                      |  |
| 3 [      | D                    | С                | В                      |       | D                   | 23    | D                  | 5                      |  |
| 2 [      | D                    | С                | В                      |       | D                   | 22    | D                  | 5                      |  |
|          | D                    |                  |                        |       | D                   | 21    | C3                 | C3                     |  |
|          | D1                   | - Clay D         | ataniaus               |       | D                   | 20    | C3                 | C3                     |  |
| ) [      | D3                   | Sку в            | otanique               |       | D                   | 19    | C3                 | C3                     |  |
| }        | D3                   | С                | В                      |       | D                   | 18    | C3                 | C3                     |  |
| ,        | D3                   | С                | В                      |       | D                   | 17    | C3                 | C3                     |  |
| 6        | D3                   | С                | В                      |       | D                   | 16    | C3                 | C3                     |  |
| ;        | D                    |                  |                        |       |                     | 15    |                    |                        |  |
| .        |                      | Wellnes          | ss Terrace             |       | Gourmet<br>Pavilion |       |                    |                        |  |
| 3        |                      | С                | В                      |       | D                   | 14    | Aqua \             | /eranda                |  |
| 2        |                      | С                | В                      |       | D                   | 13    | B1                 | C2                     |  |
|          |                      |                  |                        |       |                     | 12    | B1                 | C2                     |  |
|          | Therapeutic<br>Patio |                  |                        |       | Fitness             | 11    | B1                 | C2                     |  |
|          | Patio                | Fa               | anoor ots :            |       | Arena               | 10    | B1                 | C2                     |  |
|          | D                    | Forest Co        | onservatory            |       | D                   | 09    | B1                 | C2                     |  |
| ) [      | D                    | С                | В                      |       | D                   | 08    | B1                 | C2                     |  |
| 3 [      | D                    | С                | В                      |       | D                   | 07    | B1                 | C2                     |  |
| , [      | D                    | С                | В                      |       | D                   | 06    | B1                 | C2                     |  |
| ; [      | D                    | С                | В                      |       | D                   | 05    | B1                 | C2                     |  |
| 5        | D                    | С                | В                      |       | D                   | 04    | B1                 | C2                     |  |
| 1        | D                    | С                | В                      |       | D                   | 03    | B1                 | C2                     |  |
| 3        |                      |                  |                        |       | D                   | 02    | B1                 | C2                     |  |
| 2        |                      | The              | e Club                 |       |                     |       |                    |                        |  |
| 1 [      |                      | 1116             | Jub                    |       |                     | 01    |                    |                        |  |