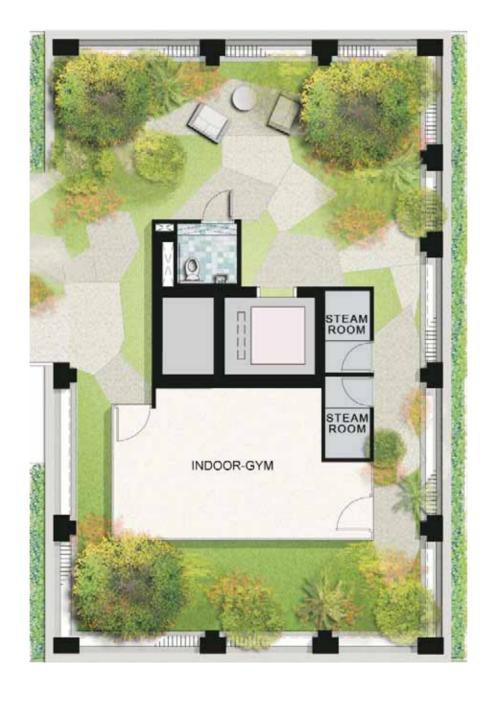

### 16) RECREATIONAL FACILITIES

- (a) Swimming poo
- (b) Bubble pool
- (c) Wading pool
- (d) Jacuzzi
- (e) BBQ area
- (f) Playground (g) Multi-purpose room
- (h) Tennis court
- (i) Sky gardens
- (j) Aqua gym
- (k) Gymnasium
- (I) Steam room/ changing room