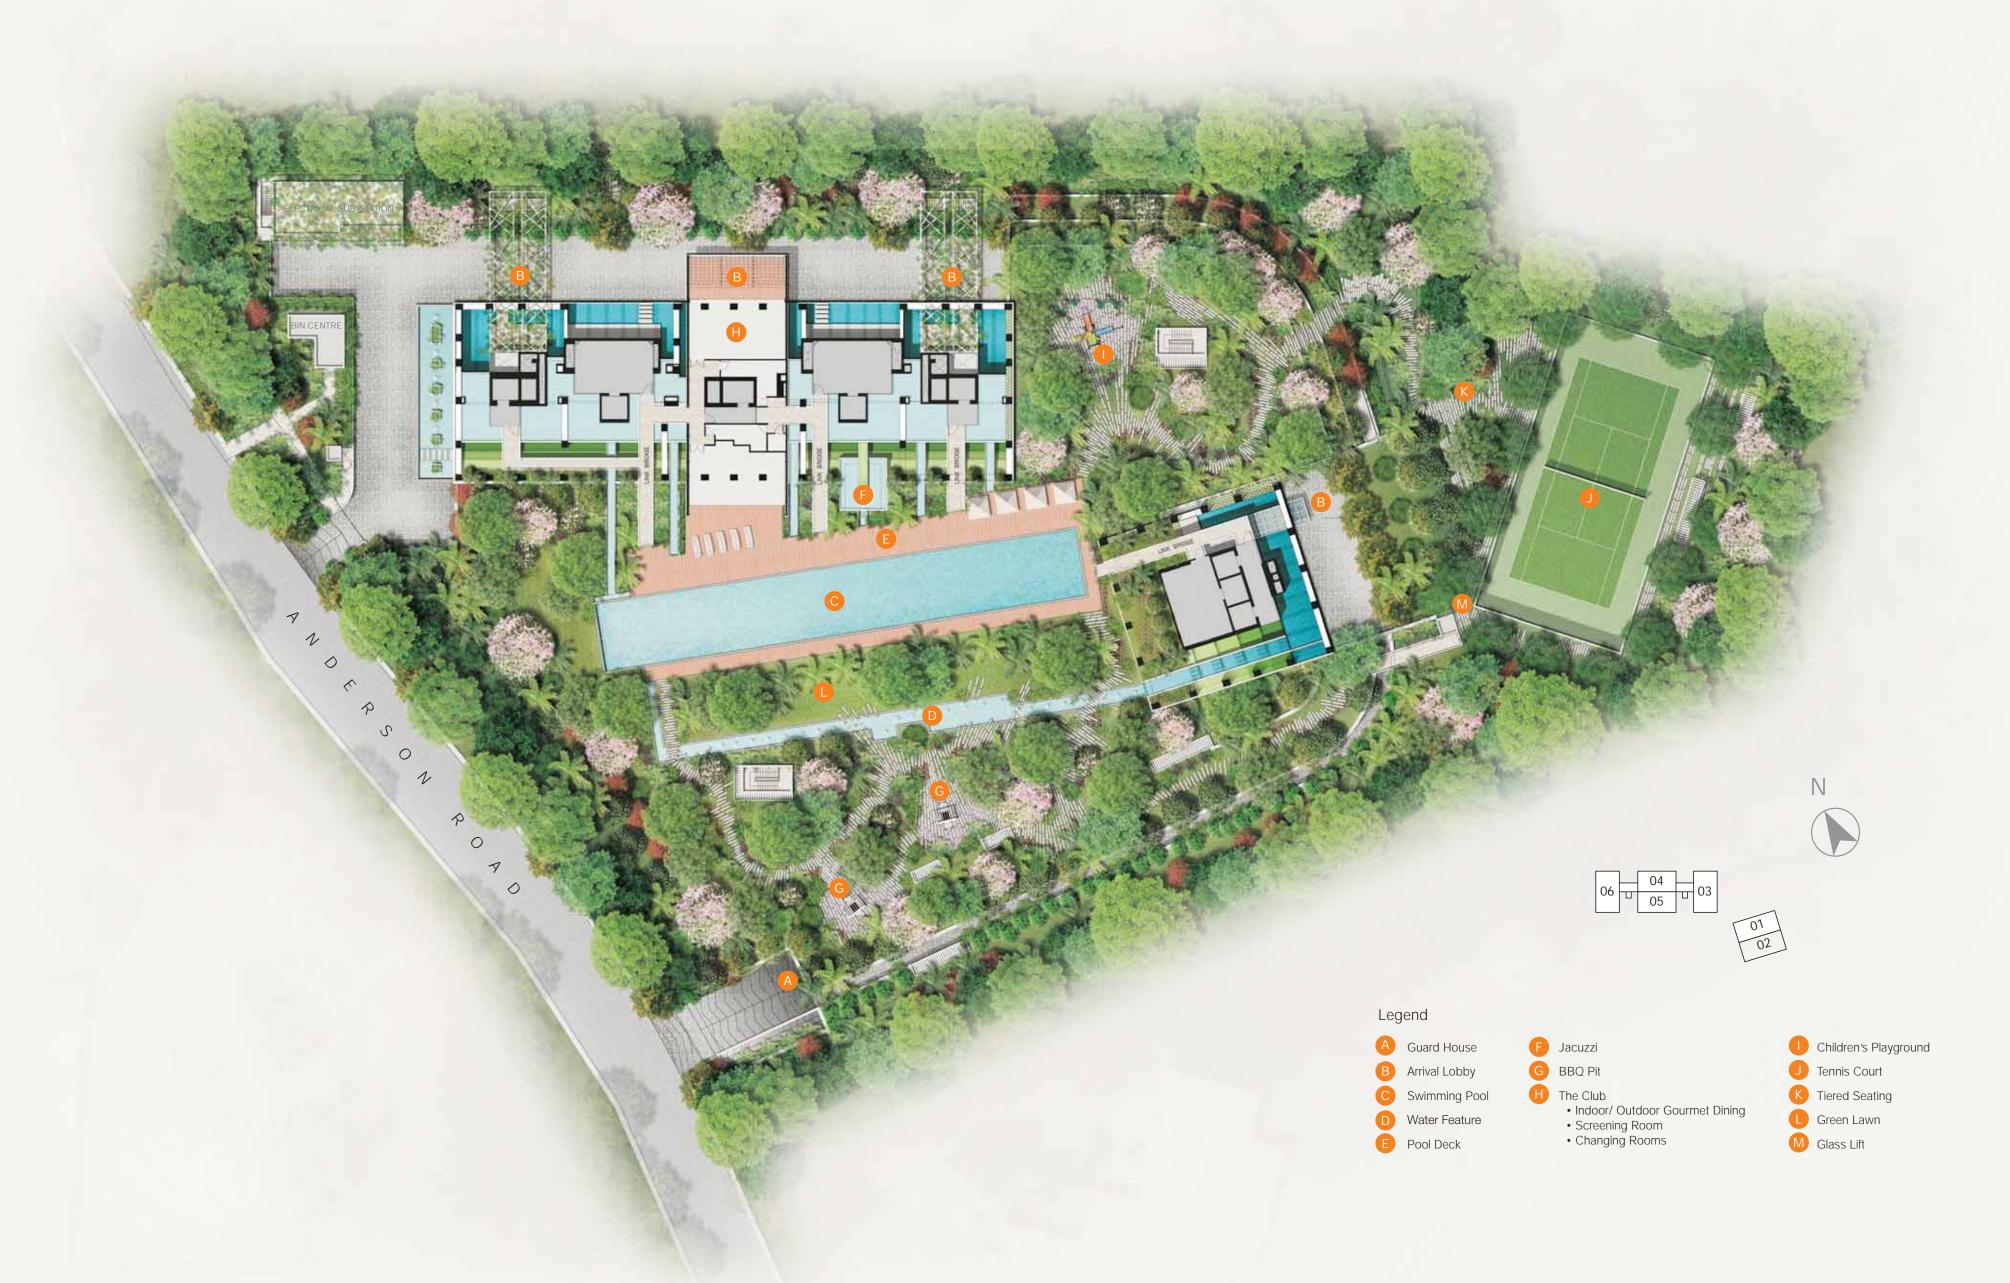

### 16) RECREATIONAL FACILITIES

- (a) Swimming poo
- (b) Bubble pool
- (c) Wading pool
- (d) Jacuzzi
- (e) BBQ area
- (f) Playground (g) Multi-purpose room
- (h) Tennis court
- (i) Sky gardens
- (j) Aqua gym
- (k) Gymnasium
- (I) Steam room/ changing room