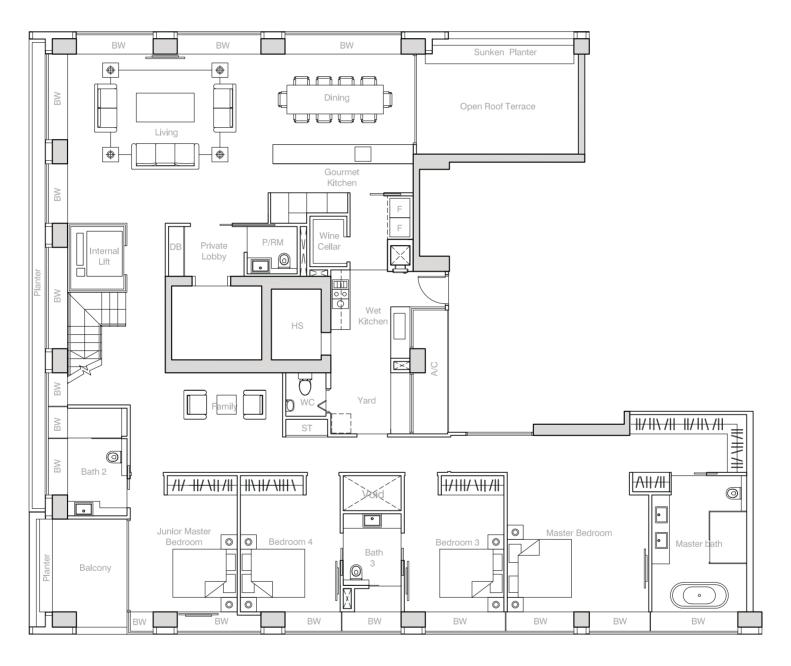

## TYPE D

230 sqm (2,476 sq ft)

#03-03 - #10-03 (Mirror) #12-03 - #13-03 (Mirror) #16-03 - #23-03 (Mirror) #04-06 - #10-06, #15-06 #21-06 - #23-06

**TYPE D1**279 sqm (3,003 sq ft)
#20-06

## TYPE D2

230 sqm (2,476 sq ft) #24-03 (Mirror) #25-03 (Mirror) #27-06 – #35-06

**TYPE D3**262 sqm (2,820 sq ft)
#16-06 – #19-06

**TYPE D4**262 sqm (2,820 sq ft)
#26-03 - #35-03

**TYPE D5**310 sqm (3,337 sq ft)
#22-01 – #35-01

## PENTHOUSE

**TYPE PH3**587 sqm (6,318 sq ft)
#36-06

LOWER STOREY

ROOF TERRACE