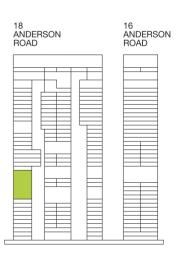

## Schematic Diagram

|          |                      | 18 AND<br>SINGAP | ERSON RD<br>ORE 259977 |       |                     |       | 16 ANDE<br>SINGAPO | ERSON RD<br>DRE 259987 |  |
|----------|----------------------|------------------|------------------------|-------|---------------------|-------|--------------------|------------------------|--|
| Unit     | 06                   | 05               | 04                     |       | 03                  | Unit  | 02                 | 01                     |  |
| RT<br>36 | PH3                  | Р                | H2                     |       | PH4                 | RT 36 | PH                 | l1                     |  |
| 35       | D2                   |                  |                        |       | D4                  | 35    | D                  | 5                      |  |
| 4        | D2                   | SKY              | SUITE                  |       | D4                  | 34    | D                  | 5                      |  |
| 3        | D2                   | C4               | C1                     |       | D4                  | 33    | D5                 |                        |  |
| 2        | D2                   | C4               | C1                     |       | D4                  | 32    | D5                 |                        |  |
| 1        | D2                   | C4               | C1                     |       | D4                  | 31    | D5                 |                        |  |
|          | D2                   | C4               | C1                     | D4 30 |                     | 30    | D5                 |                        |  |
| 9        | D2                   | C4               | C1                     |       | D4                  | 29    | D5                 |                        |  |
| 3        | D2                   | C4               | C1                     |       | D4                  | 28    | D                  | 5                      |  |
| 7        | D2                   | C4               | C1                     |       | D4                  | 27    | D                  | 5                      |  |
| 6        |                      | C4               | C1                     |       | D4                  | 26    | D                  | 5                      |  |
| 5        | Meditation           | C4               | C1                     |       | D2                  | 25    | D                  | 5                      |  |
| 4        | Garden               | С                | В                      |       | D2                  | 24    | D                  | 5                      |  |
| 3 [      | D                    | С                | В                      |       | D                   | 23    | D                  | 5                      |  |
| 2 [      | D                    | С                | В                      |       | D                   | 22    | D                  | 5                      |  |
|          | D                    |                  |                        |       | D                   | 21    | C3                 | C3                     |  |
|          | D1                   | - Clay D         | ataniaus               |       | D                   | 20    | C3                 | C3                     |  |
| ) [      | D3                   | Sку в            | otanique               |       | D                   | 19    | C3                 | C3                     |  |
| }        | D3                   | С                | В                      |       | D                   | 18    | C3                 | C3                     |  |
| ,        | D3                   | С                | В                      |       | D                   | 17    | C3                 | C3                     |  |
| 6        | D3                   | С                | В                      |       | D                   | 16    | C3                 | C3                     |  |
| ;        | D                    |                  |                        |       |                     | 15    |                    |                        |  |
| .        |                      | Wellnes          | ss Terrace             |       | Gourmet<br>Pavilion |       |                    |                        |  |
| 3        |                      | С                | В                      |       | D                   | 14    | Aqua \             | /eranda                |  |
| 2        |                      | С                | В                      |       | D                   | 13    | B1                 | C2                     |  |
|          |                      |                  |                        |       |                     | 12    | B1                 | C2                     |  |
|          | Therapeutic<br>Patio |                  |                        |       | Fitness             | 11    | B1                 | C2                     |  |
|          | Patio                | Fa               | anoor ots :            |       | Arena               | 10    | B1                 | C2                     |  |
|          | D                    | Forest Co        | onservatory            |       | D                   | 09    | B1                 | C2                     |  |
| ) [      | D                    | С                | В                      |       | D                   | 08    | B1                 | C2                     |  |
| 3 [      | D                    | С                | В                      |       | D                   | 07    | B1                 | C2                     |  |
| , [      | D                    | С                | В                      |       | D                   | 06    | B1                 | C2                     |  |
| ; [      | D                    | С                | В                      |       | D                   | 05    | B1                 | C2                     |  |
| 5        | D                    | С                | В                      |       | D                   | 04    | B1                 | C2                     |  |
| 1        | D                    | С                | В                      |       | D                   | 03    | B1                 | C2                     |  |
| 3        |                      |                  |                        |       | D                   | 02    | B1                 | C2                     |  |
| 2        |                      | The              | e Club                 |       |                     |       |                    |                        |  |
| 1 [      |                      | 1116             | Jub                    |       |                     | 01    |                    |                        |  |

## Legend