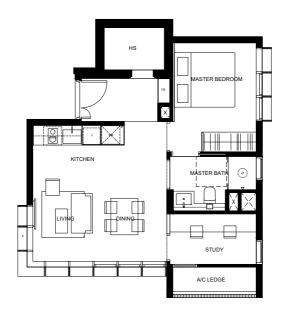

## Type A1

56 sq.m. / 603 sq.ft. (incl. 3 sq.m. A/C ledge)

38 Shrewsbury Road # 02-04, 03-04, 04-04 Singapore 307818

We hereby acknowledge receipt of this Annex B3.

## LEGEND :

| _ | WALL NOT ALLOWED TO BE HACKED OR ALTERED |
|---|------------------------------------------|
|   | (INCLUDING BY WAY OF DRILLING)           |

RAINWATER DOWN PIPE FOR BALCONY

DUCT VOID/CEILING VOID

F FRIDGE

WM WASHING MACHINE

DB DISTRIBUTOR BOARD

MO COMBI MICROWAVE OVEN

IH INDUCTION HOB

WINE CELLAR FRIDGE WATER CLOSET

A/C AIR CONDITIONER
HS HOUSEHOLD SHELTER

FRIDGE