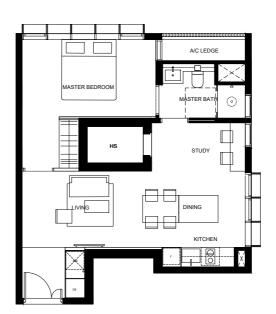

## Type A2

59 sq.m. / 635 sq.ft. (incl. 3 sq.m. A/C ledge)

38 Shrewsbury Road # 02-03, 03-03, 04-03, 05-03 Singapore 307818

We hereby acknowledge receipt of this Annex B3.

## LEGEND :

WALL NOT ALLOWED TO BE HACKED OR ALTERED (INCLUDING BY WAY OF DRILLING)

RAINWATER DOWN PIPE FOR BALCONY

DUCT VOID/CEILING VOID

F FRIDGE

HS

WM WASHING MACHINE
DB DISTRIBUTOR BOARD

MO COMBI MICROWAVE OVEN

HOUSEHOLD SHELTER

IH INDUCTION HOB
W WINE CELLAR FRIDGE
WC WATER CLOSET
A/C AIR CONDITIONER

Name :
NRIC / Passport No. :
Designation :
For and on behalf of :

Company stamp :

(For Company)

NRIC / Passport No. :