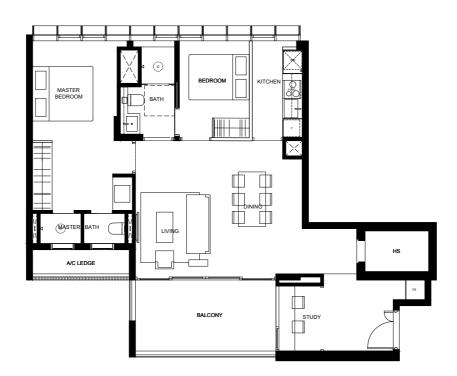

## Type B2

101 sq.m. / 1087 sq.ft. (incl. 12 sq.m. Balcony, 3 sq.m. A/C ledge)

38 Shrewsbury Road # 02-01, 03-01, 04-01 Singapore 307818

We hereby acknowledge receipt of this Annex B3.

## LEGEND :

| WALL NOT ALLOWED TO BE HACKED OR ALTERED |
|------------------------------------------|
| (INCLUDING BY WAY OF DRILLING)           |

RAINWATER DOWN PIPE FOR BALCONY

DUCT VOID/CEILING VOID

F FRIDGE

WM WASHING MACHINE
DB DISTRIBUTOR BOARD
MO COMBI MICROWAVE OVEN

IH INDUCTION HOB
W WINE CELLAR FRIDGE
WC WATER CLOSET

A/C AIR CONDITIONER
HS HOUSEHOLD SHELTER

| valle.                |
|-----------------------|
| NRIC / Passport No. : |
| (For Individual)      |
|                       |
|                       |
|                       |
| Name :                |
| NRIC / Passport No. : |
| Designation :         |