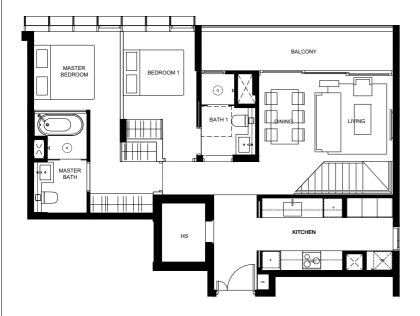

## Type C1-PH

139 sq.m. / 1496 sq.ft. (incl. 10 sq.m. Balcony, 5 sq.m. A/C ledge, 20 sq.m. Void at Living & Dining, 9 sq.m. Void at Balcony)

38 Shrewsbury Road # 05-02 Singapore 307818

5th Storey Level

Attic Level

## LEGEND :

WALL NOT ALLOWED TO BE HACKED OR ALTERED (INCLUDING BY WAY OF DRILLING)

RAINWATER DOWN PIPE FOR BALCONY

VOID TO LIVING / DINING / BALCONY (INCLUDED IN STRATA AREA)

DUCT VOID/CEILING VOID

F FRIDGE

WM WASHING MACHINE
DB DISTRIBUTOR BOARD

MO COMBI MICROWAVE OVEN

H INDUCTION HOB

W WINE CELLAR FRIDGE
WC WATER CLOSET

A/C AIR CONDITIONER

HS HOUSEHOLD SHELTER

We hereby acknowledge receipt of this Annex B3.

|                        | <u></u>               |    |    |
|------------------------|-----------------------|----|----|
| Name:                  | Name :                |    |    |
| NRIC / Passport No. :  | NRIC / Passport No. : |    |    |
| (For Individual)       | (For Individual)      |    |    |
|                        |                       |    |    |
|                        |                       |    |    |
| Name :                 |                       |    |    |
| NRIC / Passport No. :  |                       |    |    |
| Designation:           |                       |    |    |
| For and on behalf of : | 0 1M                  | 3M | 5M |
| Company stamp :        | <u> </u>              |    |    |
| (For Company)          |                       |    |    |