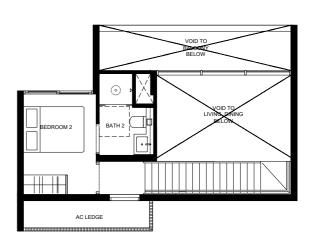

## Type C1-PH

139 sq.m. / 1496 sq.ft. (incl. 10 sq.m. Balcony, 5 sq.m. A/C ledge, 20 sq.m. Void at Living & Dining, 9 sq.m. Void at Balcony)

38 Shrewsbury Road # 05-02 Singapore 307818

5th Storey Level

Attic Level

## LEGEND :

WALL NOT ALLOWED TO BE HACKED OR ALTERED (INCLUDING BY WAY OF DRILLING)

RAINWATER DOWN PIPE FOR BALCONY

VOID TO LIVING / DINING / BALCONY (INCLUDED IN STRATA AREA)

DUCT VOID/CEILING VOID

F FRIDGE

WM WASHING MACHINE
DB DISTRIBUTOR BOARD

MO COMBI MICROWAVE OVEN

H INDUCTION HOB

W WINE CELLAR FRIDGE
WC WATER CLOSET

A/C AIR CONDITIONER

HS HOUSEHOLD SHELTER

We hereby acknowledge receipt of this Annex B3.

|                        | <u></u>               |    |    |
|------------------------|-----------------------|----|----|
| Name:                  | Name :                |    |    |
| NRIC / Passport No. :  | NRIC / Passport No. : |    |    |
| (For Individual)       | (For Individual)      |    |    |
|                        |                       |    |    |
|                        |                       |    |    |
| Name :                 |                       |    |    |
| NRIC / Passport No. :  |                       |    |    |
| Designation:           |                       |    |    |
| For and on behalf of : | 0 1M                  | 3M | 5M |
| Company stamp :        | <u> </u>              |    |    |
| (For Company)          |                       |    |    |