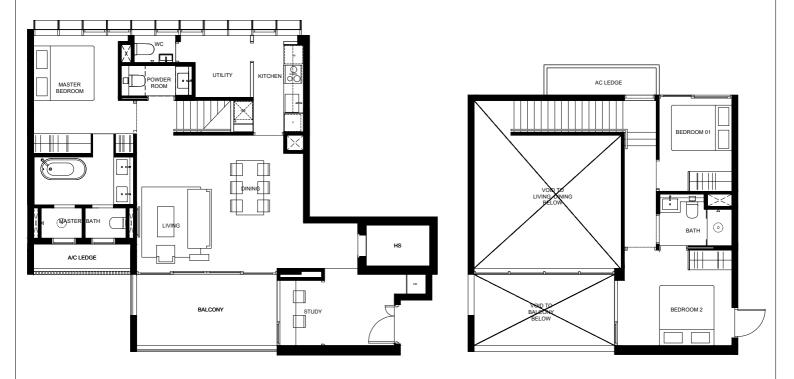

Attic Level

Building Plan Approval No. : A1840-02004-2020 BP01 Date : 25 October 2021 Building Plan Approval No. : A1840-02004-2020 BP02 Date : 07 December 2021

## Type C2-PH

178 sq.m. / 1915 sq.ft. (incl. 12 sq.m. Balcony, 7 sq.m. A/C ledge, 31 sq.m. Void at Living & Dining, 12 sq.m. Void at Balcony)

38 Shrewsbury Road # 05-01 Singapore 307818

5th Storey Level

We hereby acknowledge receipt of this Annex B3.

## LEGEND :

WALL NOT ALLOWED TO BE HACKED OR ALTERED

RAINWATER DOWN PIPE FOR BALCONY

VOID TO LIVING / DINING / BALCONY

X DUCT VOID/CEILING VOID

F FRIDGE

WM WASHING MACHINE
DB DISTRIBUTOR BOARD

MO COMBI MICROWAVE OVEN

INDUCTION HOB

w WINE CELLAR FRIDGE

wc WATER CLOSET

A/C AIR CONDITIONER

A/C AIR CONDITIONER
HS HOUSEHOLD SHELTER

vvo noroby doknowiougo rocolpt or tillo / tilliox bo

| Name :                 | Name :                |    |
|------------------------|-----------------------|----|
| NRIC / Passport No. :  | NRIC / Passport No. : |    |
| (For Individual)       | (For Individual)      |    |
|                        |                       |    |
|                        |                       |    |
|                        |                       |    |
| Name :                 |                       |    |
| NRIC / Passport No. :  |                       |    |
| Designation :          |                       |    |
| For and on behalf of : | 0 1M 3M               | 5M |
| Company stamp :        |                       | J' |