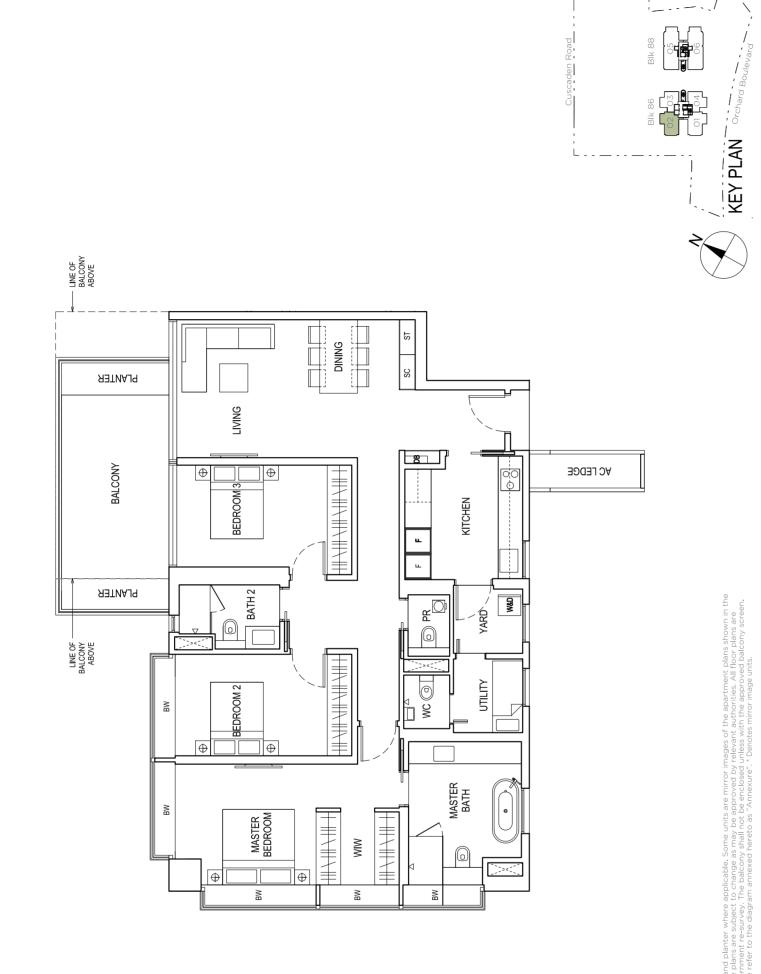

# 4 BEDROOM

## TYPE C1

257 SQM / 2766 SQ FT

#05-06, #07-06, #09-06, #11-06, #13-06, #15-06, #17-06, #19-06, #21-06, #23-06, #25-06, #27-06

DRY KITCHEN

00