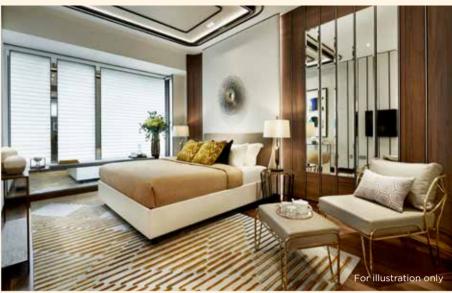

In the bedroom, a good night's rest is assured with a spatial layout that allows more room for individuality. At Boulevard 88, only the finest quality materials and fittings are considered, such as the Italian Caccaro Wardrobe. This indulgence extends to the master bathroom, elegantly finished with Van Gogh accent marble and fitted with designer collections from Antonio Lupi and Hansgrohe AXOR Citterio E. Even for the kitchen area, only top-of-the-line kitchen cabinetry from the Ernestomeda Icon series is considered.