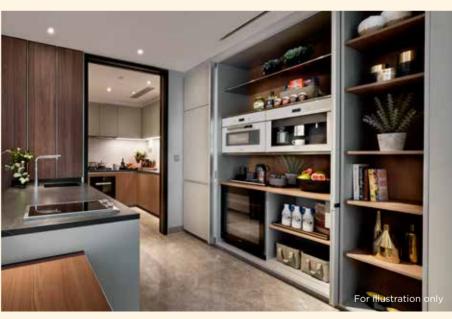

In the bedroom, a good night's rest is assured with a spatial layout that allows more room for individuality. At Boulevard 88, only the finest quality materials and fittings are considered, such as the Italian Caccaro Wardrobe. This indulgence extends to the master bathroom, elegantly finished with Van Gogh accent marble and fitted with designer collections from Antonio Lupi and Hansgrohe AXOR Citterio E. Even for the kitchen area, only top-of-the-line kitchen cabinetry from the Ernestomeda Icon series is considered.