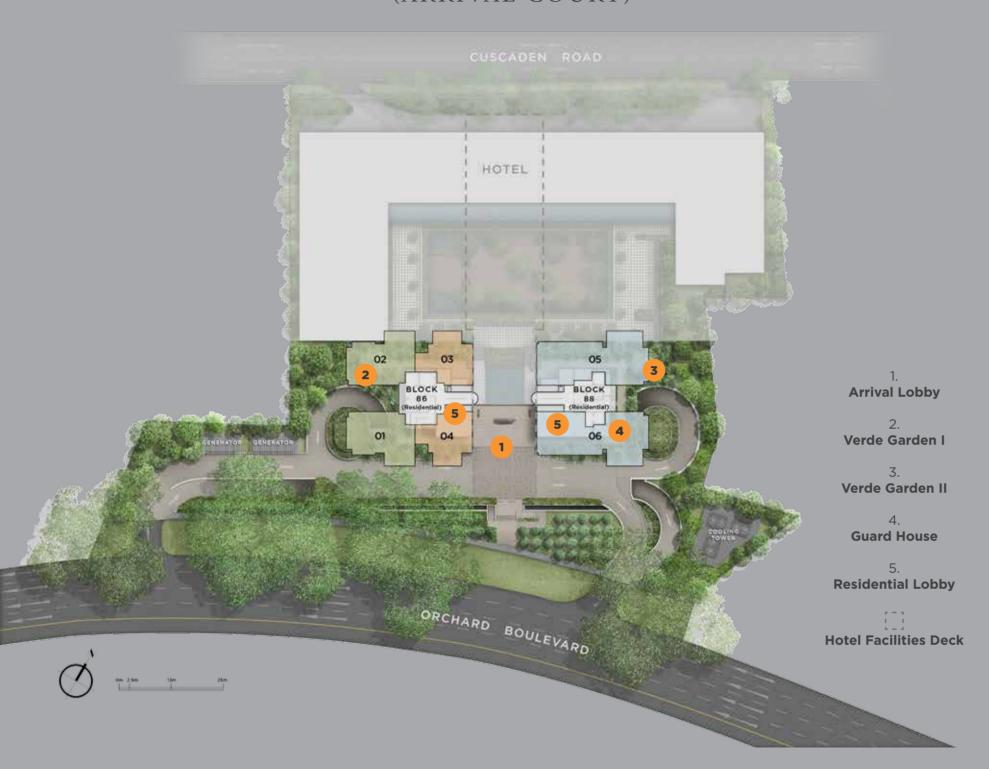

edroom units and penthouses, each and every one is positioned for supreme privacy. And the view? Nothing less than magnificent with a layout that is created for the fullest appreciation of the panorama.

In the bedroom, a good night's rest is assured with a spatial layout that allows more room for individuality. At Boulevard 88, only the finest quality materials and fittings are considered, such as the Italian Caccaro Wardrobe. This indulgence extends to the master bathroom, elegantly finished with Van Gogh accent marble and fitted with designer collections from Antonio Lupi and Hansgrohe AXOR Citterio E. Even for the kitchen area, only top-of-the-line kitchen cabinetry from the Ernestomeda Icon series is considered.

### LEVEL 29, LOWER ROOF (SKY BOULEVARD)

#### LEVEL 1 (ARRIVAL COURT)



#### LEVEL 2 (THE PATIO)





| 10.               | 13.                | 16.                           | 19.             |                   |
|-------------------|--------------------|-------------------------------|-----------------|-------------------|
| Infinity Sky Pool | Sky Lawn           | Changing Room<br>& Steam Room | Sky Gym         |                   |
| 11.               | 14.                |                               | 20.             |                   |
| Sky Cabana        | Sky Kitchen I & II | 17.                           | Sky Club        |                   |
|                   |                    | Play Pool                     | (Function Room) |                   |
| 12.               | 15.                |                               |