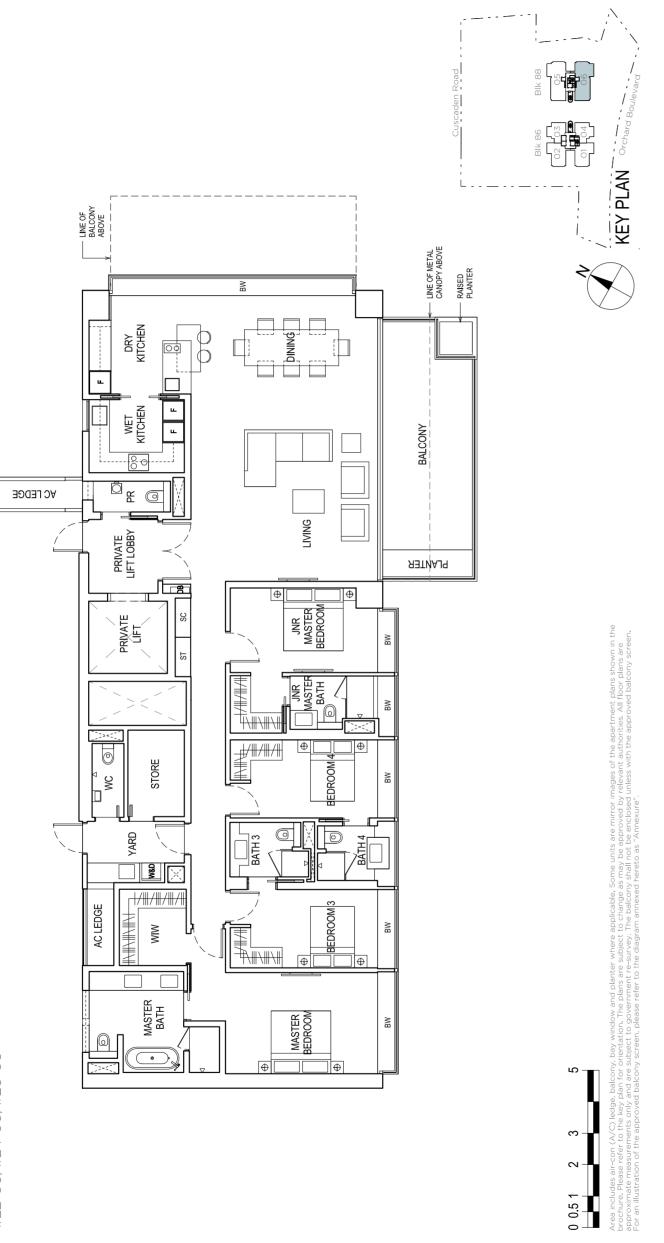

# 4 BEDROOM

## TYPE C1

257 SQM / 2766 SQ FT

#05-06, #07-06, #09-06, #11-06, #13-06, #15-06, #17-06, #19-06, #21-06, #23-06, #25-06, #27-06

DRY KITCHEN

00