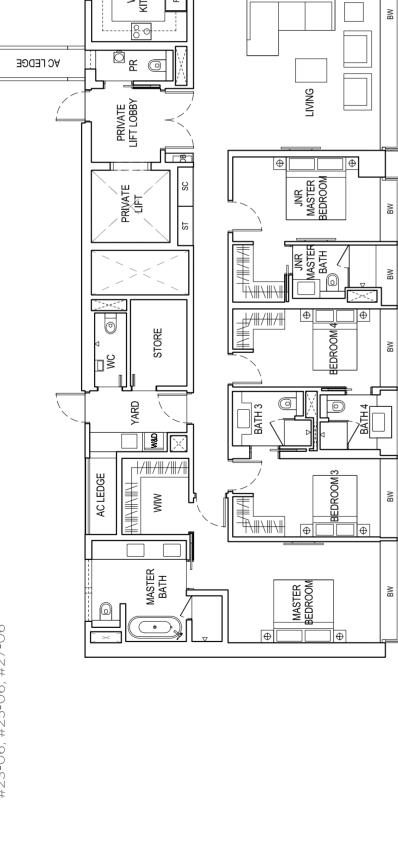

# 4 BEDROOM

## TYPE C1

257 SQM / 2766 SQ FT

#05-06, #07-06, #09-06, #11-06, #13-06, #15-06, #17-06, #19-06, #21-06, #23-06, #25-06, #27-06

DRY KITCHEN

00