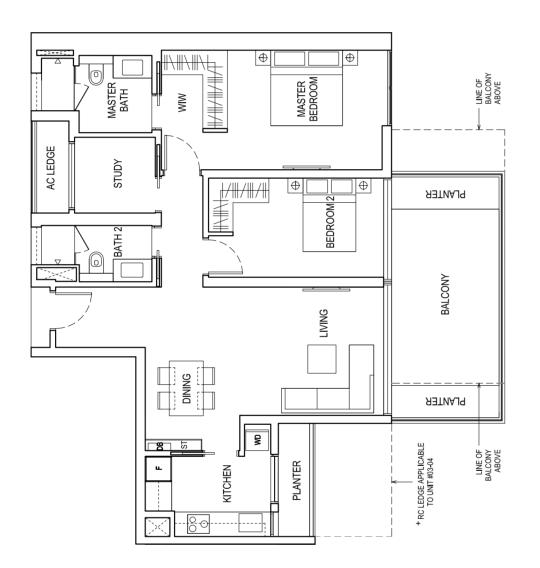

## **TYPE A1**

## 122 SQM / 1313 SQ FT

\*#03-04, #05-04, #07-04, #09-04, #11-04, #13-04, #15-04, #17-04, #19-04, #21-04, #23-04, #25-04,