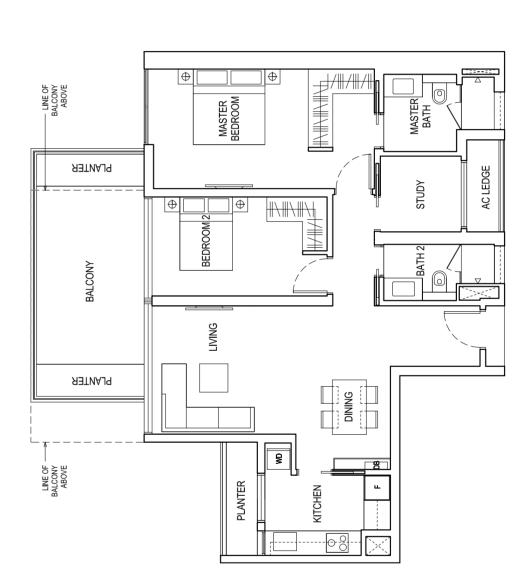

## + STUDY 2 BEDROOM

## TYPE A2\*

#04-03, #06-03, #08-03, #10-03, #12-03, #14-03, #12-03, #20-03, #22-03, #26-03