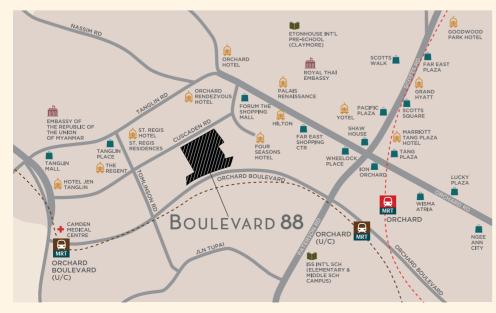

#### PERFECTLY PLACED

Located in an impeccable neighbourhood of distinction, Boulevard 88 puts you in the epicentre of cosmopolitan Singapore. With the city's major shopping belt, international hotels, medical centres, cafes and restaurants, Boulevard 88 is a stone's throw to all the sophistication and excitement of Orchard Road. Offering a lifestyle of ease that is mere minutes from the Orchard MRT and the upcoming Thomson-East Coast Line (Orchard Boulevard Station).

Already one of the world's most famous shopping streets, there are major plans to make it even more desirable. Boulevard 88 is perfectly located to benefit from this transformation as Orchard Boulevard is at the nexus of the Tanglin and Orchard Road sub-precincts. With exciting plans to link and curate the arts, entertainment and shopping experiences like never before, Orchard Road will always be the lifestyle pulse of Singapore for years to come.