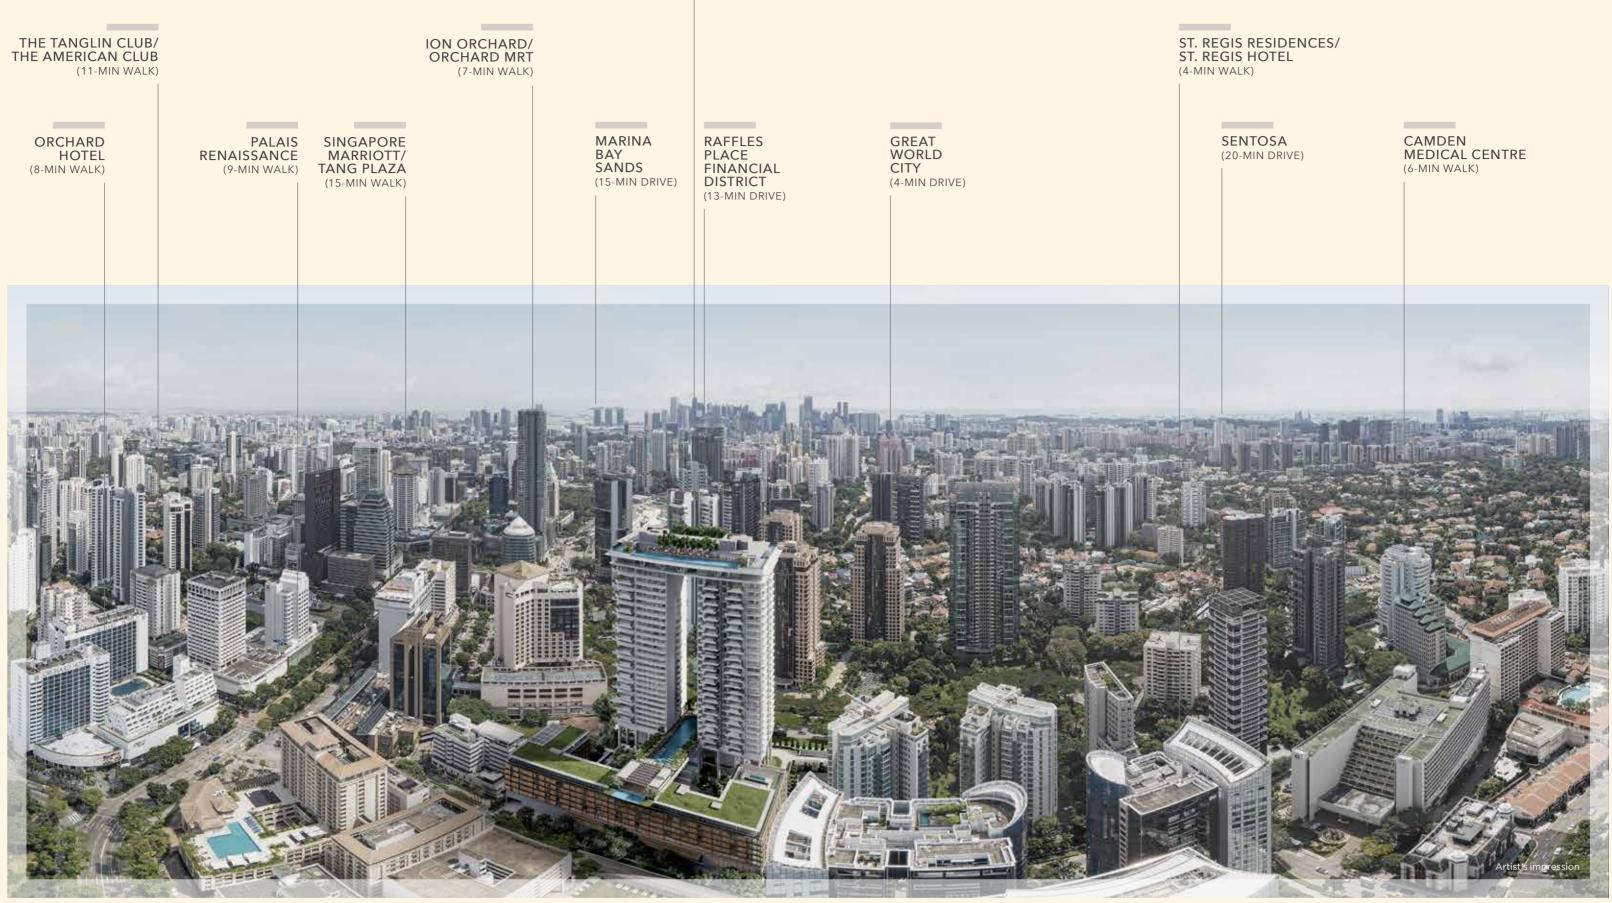

#### PERFECTLY PLACED

Located in an impeccable neighbourhood of distinction, Boulevard 88 puts you in the epicentre of cosmopolitan Singapore. With the city's major shopping belt, international hotels, medical centres, cafes and restaurants, Boulevard 88 is a stone's throw to all the sophistication and excitement of Orchard Road. Offering a lifestyle of ease that is mere minutes from the Orchard MRT and the upcoming Thomson-East Coast Line (Orchard Boulevard Station).

Already one of the world's most famous shopping streets, there are major plans to make it even more desirable. Boulevard 88 is perfectly located to benefit from this transformation as Orchard Boulevard is at the nexus of the Tanglin and Orchard Road sub-precincts. With exciting plans to link and curate the arts, entertainment and shopping experiences like never before, Orchard Road will always be the lifestyle pulse of Singapore for years to come.