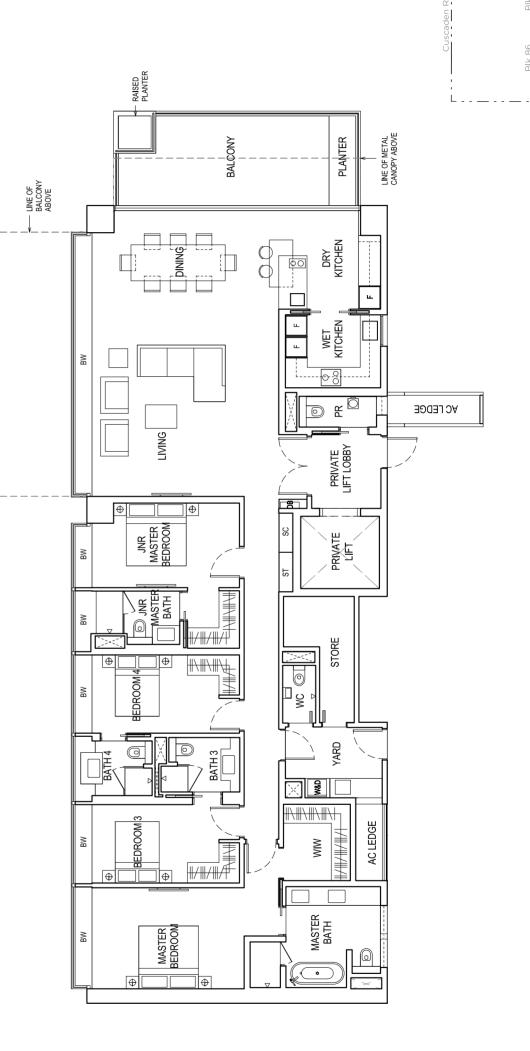

# 4 BEDROOM

## TYPE C1

257 SQM / 2766 SQ FT

#05-06, #07-06, #09-06, #11-06, #13-06, #15-06, #17-06, #19-06, #21-06, #23-06, #25-06, #27-06

DRY KITCHEN

00