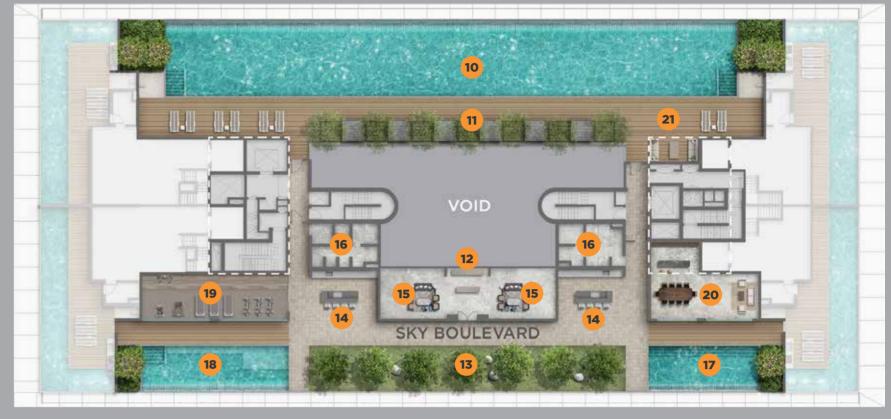

### LEVEL 29, LOWER ROOF (SKY BOULEVARD)

#### LEVEL 2 (THE PATIO)

| 10.               | 13.                | 16.                           | 19.             |                   |
|-------------------|--------------------|-------------------------------|-----------------|-------------------|
| Infinity Sky Pool | Sky Lawn           | Changing Room<br>& Steam Room | Sky Gym         |                   |
| 11.               | 14.                |                               | 20.             |                   |
| Sky Cabana        | Sky Kitchen I & II | 17.                           | Sky Club        |                   |
|                   |                    | Play Pool                     | (Function Room) |                   |
| 12.               | 15.                |                               |                 |                   |
| Concierge         | Sky Lounge I & II  | 18.                           | 21.             | <b>Water Tank</b> |
| _2                |                    | Sky Spa                       | Prive Lounge    | Location          |
|                   |                    |                               |                 |                   |