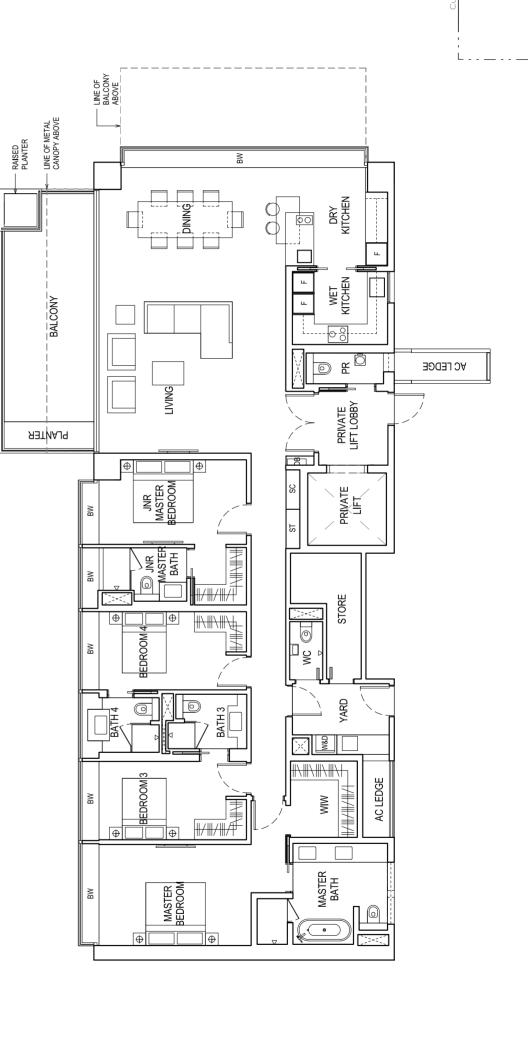

### **C**2 TYPE (

258 SQM / 2777 SQ FT

#04-06, #06-06, #08-06, #10-06, #12-06, #14-06, #16-06, #18-06, #20-06, #22-06, #24-06, #26-06

# 4 BEDROOM

## **TYPE C2a**

260 SQM / 2799 SQ FT #04-05, #06-05, #08-05, #10-05, #12-05, #14-05, #16-05, #18-05, #20-05, #22-05, #24-05, #26-05

KEY PLAN