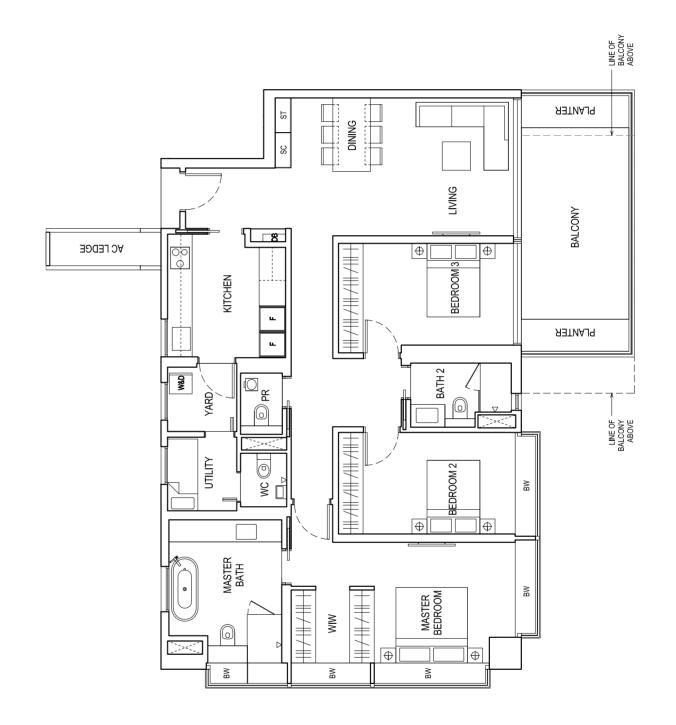

# 4 BEDROOM

### **C**2 TYPE (

258 SQM / 2777 SQ FT

#04-06, #06-06, #08-06, #10-06, #12-06, #14-06, #16-06, #18-06, #20-06, #22-06, #24-06, #26-06