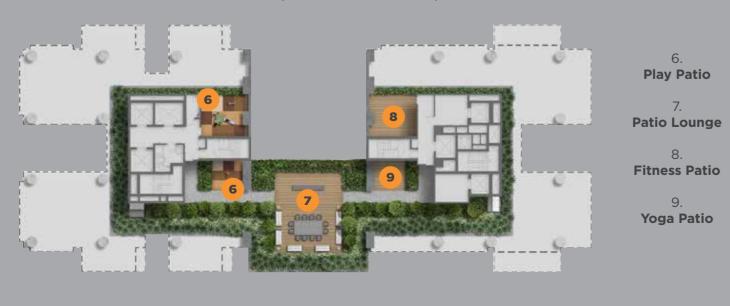

#### LEVEL 2 (THE PATIO)

| 10.               | 13.                | 16.                           | 19.             |                   |
|-------------------|--------------------|-------------------------------|-----------------|-------------------|
| Infinity Sky Pool | Sky Lawn           | Changing Room<br>& Steam Room | Sky Gym         |                   |
| 11.               | 14.                |                               | 20.             |                   |
| Sky Cabana        | Sky Kitchen I & II | 17.                           | Sky Club        |                   |
|                   |                    | Play Pool                     | (Function Room) |                   |
| 12.               | 15.                |                               |                 |                   |
| Concierge         | Sky Lounge I & II  | 18.                           | 21.             | <b>Water Tank</b> |
| _2                |                    | Sky Spa                       | Prive Lounge    | Location          |
|                   |                    |                               |                 |                   |