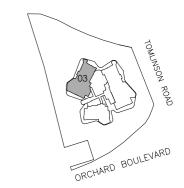

## FLOOR PLAN OF THE PROPERTY

# JUNIOR PENTHOUSE (LOWER)

410 sqm including: LOWER (LEVEL 18)

205 sqm including: Balcony - 21 sqm

AC Ledge - 10 sqm

UPPER (LEVEL 19)

205 sqm including: Balcony - 21 sqm

AC Ledge - 10 sqm Void - 4 sqm

UNITS | #18-03