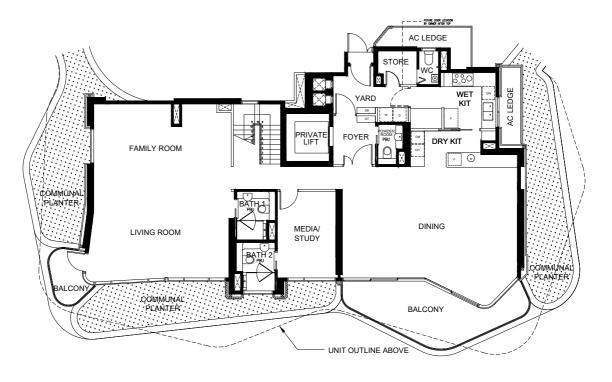

## FLOOR PLAN OF THE PROPERTY

## JUNIOR PENTHOUSE (UPPER)

410 sqm including : LOWER (LEVEL 18)

205 sqm including: Balcony - 21 sqm

AC Ledge - 10 sqm

UPPER (LEVEL 19)

205 sqm including: Balcony - 21 sqm

AC Ledge - 10 sqm Void - 4sqm

UNITS | #19-03

#### LEGEND:

0 Oven ST Storage F Fridge AC Aircon Ledge W Washer DW Dish Washer D Dryer DB Distribution Board Coffee Machine CM

Service void space (excluded from strata area) Rainwater downpipe (excluded from strata area) Communal planter (excluded from strata area)