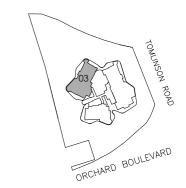

# JUNIOR PENTHOUSE (LOWER)

410 sqm including: LOWER (LEVEL 18)

205 sqm including: Balcony - 21 sqm

AC Ledge - 10 sqm

UPPER (LEVEL 19)

205 sqm including: Balcony - 21 sqm

AC Ledge - 10 sqm Void - 4 sqm

UNITS | #18-03