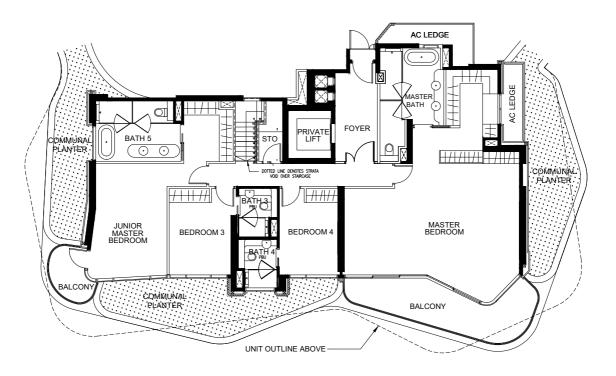

## JUNIOR PENTHOUSE (UPPER)

410 sqm including : LOWER (LEVEL 18)

205 sqm including: Balcony - 21 sqm

AC Ledge - 10 sqm

UPPER (LEVEL 19)

205 sqm including: Balcony - 21 sqm

AC Ledge - 10 sqm Void - 4sqm

UNITS | #19-03