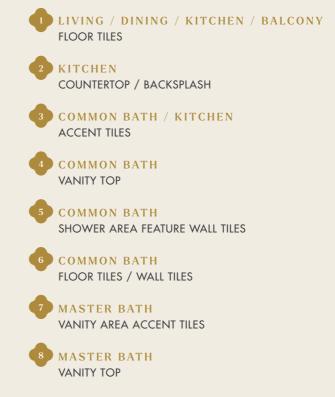

## **MATERIAL & FINISHES**

9 MASTER BATH SHOWER AREA FEATURE WALL TILES

- 10 MASTER BATH FLOOR TILES / WALL TILES
- 11 BEDROOM
  - VINYL FLOORING
- 12 WARDROBE / DB / KITCHEN TOP HUNG CABINET LAMINATE

13 MASTER BATH VANITY CABINET LAMINATE

14 KITCHEN BOTTOM CABINET LAMINATE

**15** COMMON BATH VANITY CABINET LAMINATE