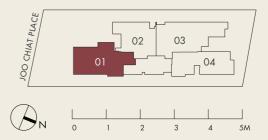

## **4 BEDROOM**

TYPE B \* 114 SQM #02-01 TO #05-01

All floor areas indicated are inclusive of AC Ledge and Balcony. All floor areas are estimate only and subject to final survey. All floor plans are subject to changes as may be required or approved by the relevant authorities.