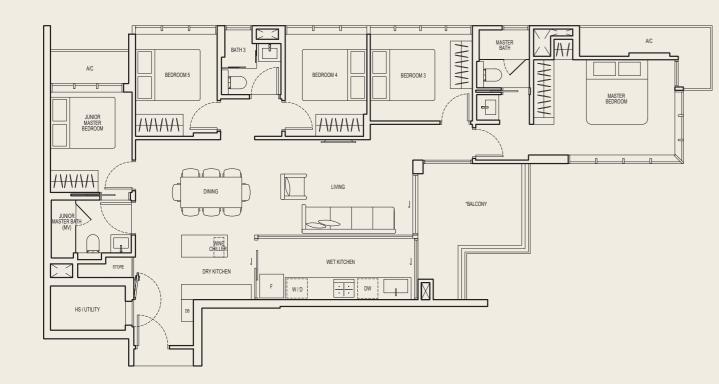

## **4 BEDROOM**

TYPE B \* 114 SQM #02-01 TO #05-01

All floor areas indicated are inclusive of AC Ledge and Balcony. All floor areas are estimate only and subject to final survey. All floor plans are subject to changes as may be required or approved by the relevant authorities.

\* The Balcony shall not be enclosed. Only approved balcony screens are to be used. For an illustration of the approved balcony screen, please refer to Approved Balcony Screen Design (Sample Panel) installed at the show unit.

All floor areas indicated are inclusive of AC Ledge and Balcony. All floor areas are estimate only and subject to final survey. All floor plans are subject to changes as may be required or approved by the relevant authorities.