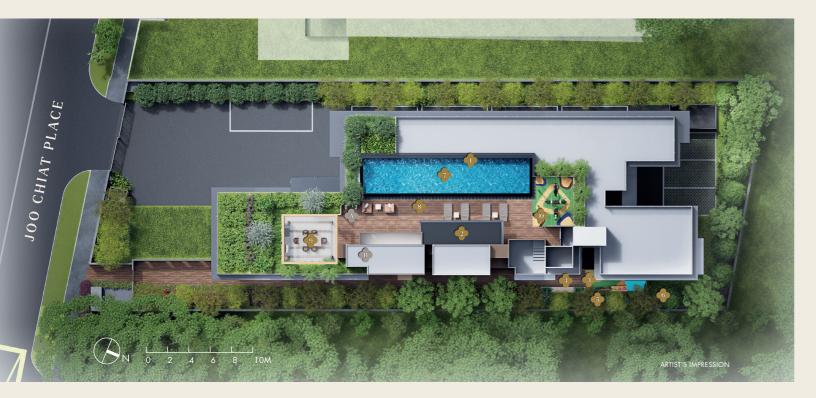

|   |
|-------------------------------------------------------------------------------------------------|---|
| SINGAPORE SPORTS HUB<br>(NATIONAL STADIUM, OCBC<br>AQUATIC CENTRE, SINGAPORE<br>INDOOR STADIUM) | - |
| GARDENS BY THE BAY                                                                              |   |

#### HERITAGE, ARTS & CULTURE

| THE YARDS                                   | Ŕ | 3min • |
|---------------------------------------------|---|--------|
| TELOK KURAU STUDIOS                         | Ŕ | 3min • |
| Joo chiat place peranakan<br>terrace houses | Ŕ | 8min • |
| THE INTAN                                   | Ŕ | 11min  |
| RUMAH BEBE                                  |   | 3min   |



## SITE PLAN



### LEVEL 1



**ROOF TERRACE** 

## UNIT DISTRIBUTION







## **3 BEDROOM + STUDY**

TYPE AS \* 92 SQM

#02-02 TO #05-02





All floor areas indicated are inclusive of AC Ledge and Balcony. All floor areas are estimate only and subject to final survey. All floor plans are subject to changes as may be required or approved by the relevant authorities.

\* The Balcony shall not be enclosed. Only approved balcony screens are to be used. For an illustration of the approved balcony screen, please refer to Approved Balcony Screen Design (Sample Panel) installed at the show unit.





## **3 BEDROOM + GUEST**

TYPE AG \* 97 SQM

#02-04 TO #05-04



## **4 BEDROOM**

TYPE B \* 114 SQM #02-01 TO #05-01









All floor areas indicated are inclusive of AC Ledge and Balcony. All floor areas ar