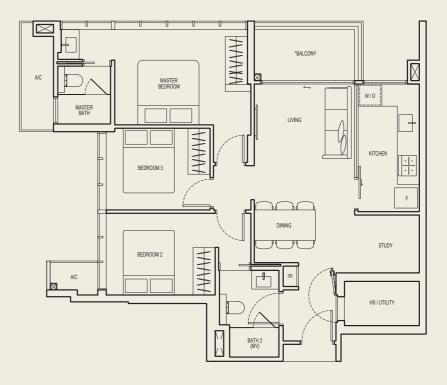

## **3 BEDROOM + STUDY**

TYPE AS \* 92 SQM

#02-02 TO #05-02

All floor areas indicated are inclusive of AC Ledge and Balcony. All floor areas are estimate only and subject to final survey. All floor plans are subject to changes as may be required or approved by the relevant authorities.

\* The Balcony shall not be enclosed. Only approved balcony screens are to be used. For an illustration of the approved balcony screen, please refer to Approved Balcony Screen Design (Sample Panel) installed at the show unit.