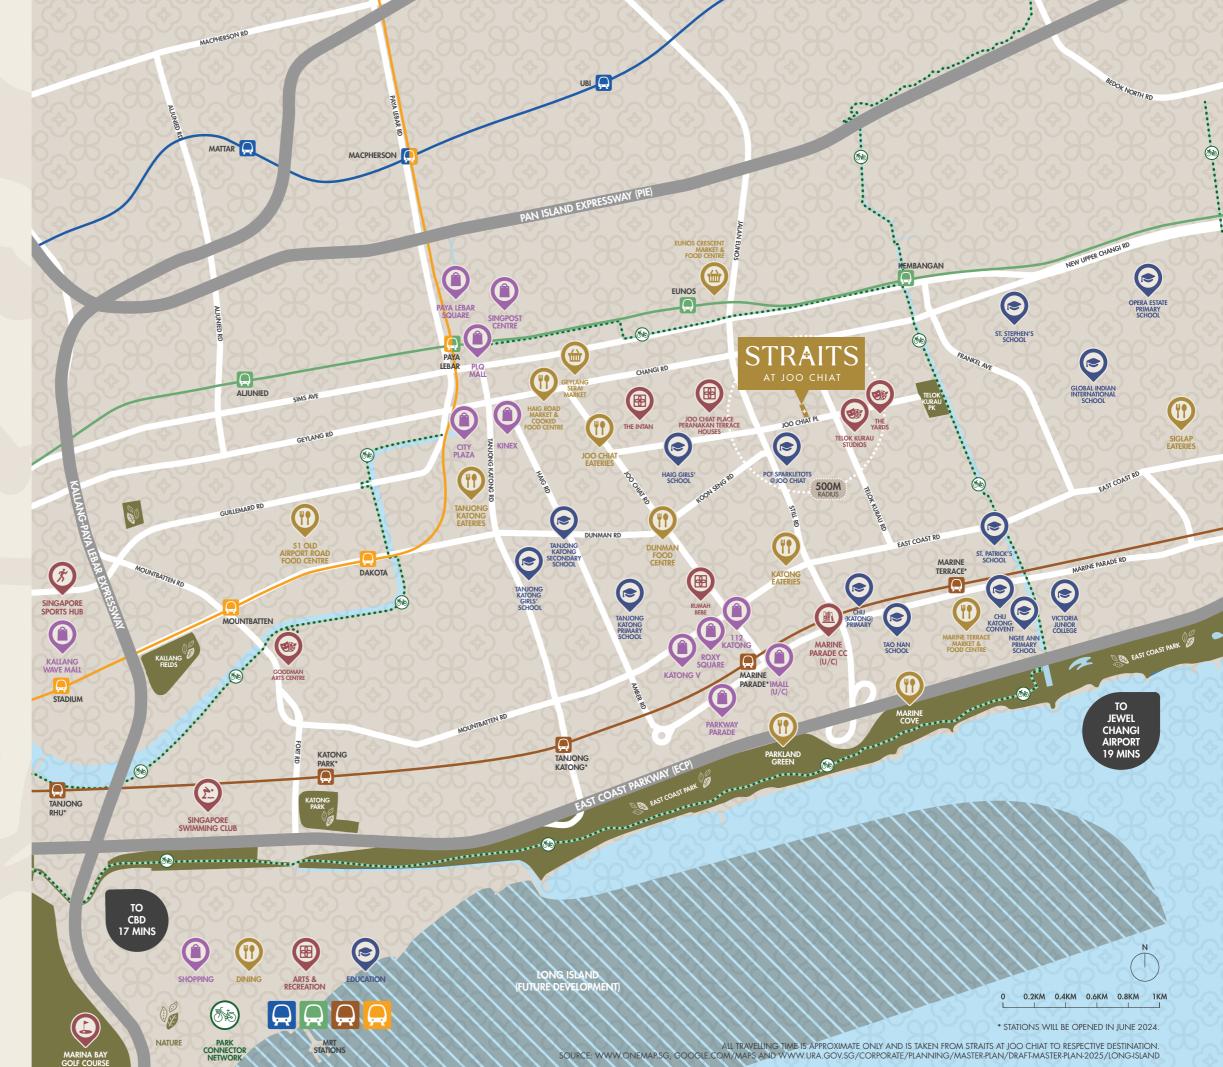

## LOCALITY MAP

#### CONNECTIVITY

| EUNOS MRT STATION (EW7)                |
|----------------------------------------|
| KEMBANGAN MRT STATION (EW6)            |
| PAN ISLAND EXPRESSWAY (PIE)            |
| EAST COAST PARKWAY (ECP)               |
| Kallang-paya lebar<br>Expressway (kpe) |

ℜ 12min • within 1km ∱ 15min 🚔 6min 🚔 6min 🚔 9min

#### **SHOPPING & DINING**

| JOO CHIAT EATERIES                         | * 12min |
|--------------------------------------------|---------|
| DUNMAN FOOD CENTRE                         | ∱ 13min |
| KATONG EATERIES                            | ☆ 14min |
| HAIG ROAD MARKET<br>AND COOKED FOOD CENTRE | 🛱 4min  |
| SIGLAP EATERIES                            | 🚔 5min  |
| TANJONG KATONG EATERIES                    | 🚔 8min  |
| KINEX                                      | 🚔 4min  |
| 112 KATONG                                 | 🛱 4min  |
| IMALL (U/C)                                | 🚔 4min  |
| KATONG V                                   | 🚍 5min  |
| PARKWAY PARADE                             | 🛱 5min  |
| PLQ MALL                                   | 🛱 5min  |
| PAYA LEBAR SQUARE                          | 🚔 5min  |
| SINGPOST CENTRE                            | 🚔 7min  |

#### **EDUCATION**

| PCF SPARKLETOTS @ JOO CHIAT        | 🖈 5min • within 1km  |
|------------------------------------|----------------------|
| HAIG GIRLS' SCHOOL                 | ጰ 11min ● within 1km |
| CHIJ (KATONG) PRIMARY              | 🚔 3min • within 1km  |
| TAO NAN SCHOOL                     | 📾 4min 🖲 within 2km  |
| ST. STEPHEN'S SCHOOL               | 🚔 4min • within 2km  |
| ST. PATRICK'S SCHOOL               | 🚔 4min • within 2km  |
| NGEE ANN PRIMARY SCHOOL            | 📾 5min 🖲 within 2km  |
| TANJONG KATONG<br>SECONDARY SCHOOL | 🛱 5min • within 2km  |
| VICTORIA JUNIOR COLLEGE            | 🚔 ómin               |

#### WORK

| PAYA LEBAR QUARTER        | 🚔 5min     |
|---------------------------|------------|
| CENTRAL BUSINESS DISTRICT | 🚔 17mii    |
| MARINA BAY FINANCIAL CENT | RE 📾 17mii |

5min 11min

17min

within 1km

#### **SPORTS & NATURE**

| EAST COAST PARK                                                                                 |   |
|-------------------------------------------------------------------------------------------------|---|
| SINGAPORE SPORTS HUB<br>(NATIONAL STADIUM, OCBC<br>AQUATIC CENTRE, SINGAPORE<br>INDOOR STADIUM) | - |
| GARDENS BY THE BAY                                                                              |   |

#### HERITAGE, ARTS & CULTURE

| THE YARDS                                   | Ŕ | 3min • |
|---------------------------------------------|---|--------|
| TELOK KURAU STUDIOS                         | Ŕ | 3min • |
| Joo chiat place peranakan<br>terrace houses | Ŕ | 8min • |
| THE INTAN                                   | Ŕ | 11min  |
| RUMAH BEBE                                  |   | 3min   |