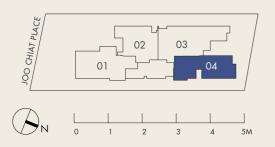

11min  |
| RUMAH BEBE                                  |   | 3min   |



## SITE PLAN



### LEVEL 1



**ROOF TERRACE** 

## UNIT DISTRIBUTION







## **3 BEDROOM + STUDY**

TYPE AS \* 92 SQM

#02-02 TO #05-02





All floor areas indicated are inclusive of AC Ledge and Balcony. All floor areas are estimate only and subject to final survey. All floor plans are subject to changes as may be required or approved by the relevant authorities.

\* The Balcony shall not be enclosed. Only approved balcony screens are to be used. For an illustration of the approved balcony screen, please refer to Approved Balcony Screen Design (Sample Panel) installed at the show unit.





## **3 BEDROOM + GUEST**

TYPE AG \* 97 SQM

#02-04 TO #05-04



## **4 BEDROOM**

TYPE B \* 114 SQM #02-01 TO #05-01









All floor areas indicated are inclusive of AC Ledge and Balcony. All floor areas are estimate only and subject to final survey. All floor plans are subject to changes as may be required or approved by the relevant authorities.

\* The Balcony shall not be enclosed. Only approved balcony screens are to be used. For an illustration of the approved balcony screen, please refer to Approved Balcony Screen Design (Sample Panel) installed at the show unit.

All floor areas indicated are inclusive of AC Ledge and Balcony. All floor areas are estimate only and subject to final survey. All floor plans are subject to changes as may be required or approved by the relevant authorities.

\* The Balcony shall not be enclosed. Only approved balcony screens are to be used. For an illustration of the ap