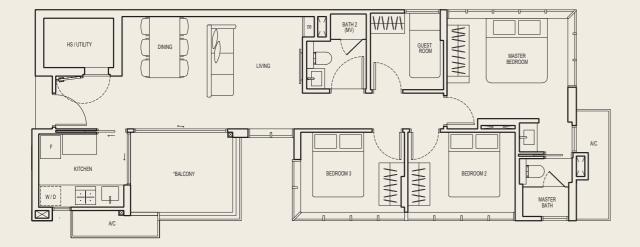

Ŕ | 11min  |
| RUMAH BEBE                                  |   | 3min   |



## SITE PLAN



### LEVEL 1



**ROOF TERRACE** 

## UNIT DISTRIBUTION







## **3 BEDROOM + STUDY**

TYPE AS \* 92 SQM

#02-02 TO #05-02





All floor areas indicated are inclusive of AC Ledge and Balcony. All floor areas are estimate only and subject to final survey. All floor plans are subject to changes as may be required or approved by the relevant authorities.

\* The Balcony shall not be enclosed. Only approved balcony screens are to be used. For an illustration of the approved balcony screen, please refer to Approved Balcony Screen Design (Sample Panel) installed at the show unit.





## **3 BEDROOM + GUEST**

TYPE AG \* 97 SQM

#02-04 TO #05-04



## **4 BEDROOM**

TYPE B \* 114 SQM #02-01 TO #05-01









All floor areas indicated are inclusive of AC Ledge and Balcony. All floor areas are estimate only and subject to final survey. All floor plans are subject to changes as may be required or approved by the relevant authorities.

\* The Balcony shall not be enclosed. Only approved balcony screens are to be used. For an illustration of the approved balcony screen, please refer to Approved Balcony Screen Design (Sample Panel) installed at the show unit.

All floor areas indicated are inclusive of AC Ledge and Balcony. All floor areas are estimate only and subject to final survey. All floor plans are subject to changes as may be required or approved by the relevant authorities.

\* The Balcony shall not be enclosed. Only approved balcony screens are to be used. For an illustration of th