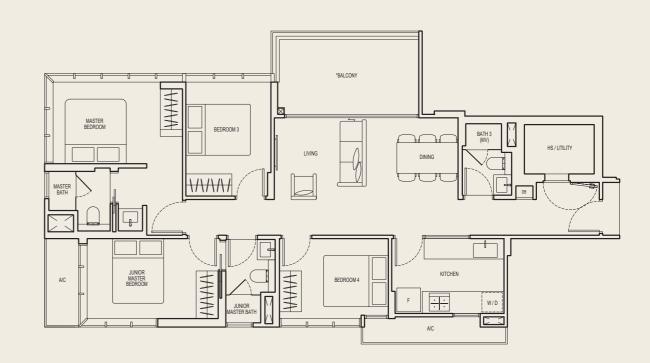

## **5 BEDROOM**

TYPE C \* 135 SQM #02-03 TO #05-03

All floor areas indicated are inclusive of AC Ledge and Balcony. All floor areas are estimate only and subject to final survey. All floor plans are subject to changes as may be required or approved by the relevant authorities.

\* The Balcony shall not be enclosed. Only approved balcony screens are to be used. For an illustration of the approved balcony screen, please refer to Approved Balcony Screen Design (Sample Panel) installed at the show unit.