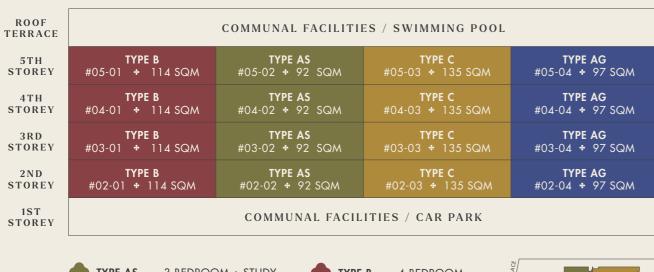

## UNIT DISTRIBUTION

## **3 BEDROOM + STUDY**

TYPE AS \* 92 SQM

#02-02 TO #05-02

All floor areas indicated are inclusive of AC Ledge and Balcony. All floor areas are estimate only and subject to final survey. All floor plans are subject to changes as may be required or approved by the relevant authorities.

## **3 BEDROOM + GUEST**

TYPE AG \* 97 SQM

#02-04 TO #05-04

## **4 BEDROOM**

TYPE B \* 114 SQM #02-01 TO #05-01

All floor areas indicated are inclusive of AC Ledge and Balcony. All floor areas are estimate only and subject to final survey. All floor plans are subject to changes as may be required or approved by the relevant authorities.

## **5 BEDROOM**

TYPE C \* 135 SQM #02-03 TO #05-03

All floor areas indicated are inclusive of AC Ledge and Balcony. All floor areas are estimate only and subject to final survey. All floor plans are subject to changes as may be required or approved by the relevant authorities.