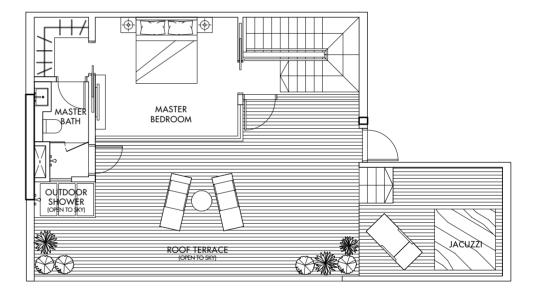

Stylish, yet functional. Fine finishes and fittings complete your perfect home, making it the epitome of contemporary living. To up the ante of fine living, there is no better selection than the luxurious penthouse. With magnificent spaces and your private jacuzzi, life is truly splendid.

### Floors : External (Apartments) i) Balcony – Timber

Roof Terrace (all Penthouses) – Timber

Jacuzzi Deck (all Penthouses) – Timber Staircase (PH1, PH2) – Metal spiral stairs with timber tread

Planter - Bare Concrete

- Jacuzzi to roof terrace: Type PH1, PH2, PH3, PH4, PH5, PH6, PH7
- Electrical storage water heater: Hot water supply to all bathrooms and kitchens except WC
- Town gas supply: Provision of town gas supply to kitchen hobs in all apartment units (except Type A1, A2, A3, B3, B4, PH1)
- Air Conditioning System: Exposed wall-mounted multi-split unit air conditioning system with wall mounted fan coil units to all Bedrooms, Living/Dining and Study (where applicable)
- Mechanical Ventilation: Mechanical ventilation system is provided to bathrooms that are not naturally ventilated.
- Card access System : All lifts serving apartment units except multi storev carpark lifts
- Security System
  - Automatic barrier system (IU) for vehicular access
  - Audio/Video intercom system in individual unit for communication from unit to visitor's call panel at 1st storey and 2nd storey lift lobbies of apartment block