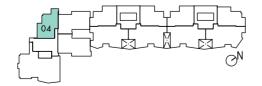

# Type A3

58 sq m/624 sq ft

#06-04 to #09-04, #15-04 to #35-04

85 - 89 sq m/ 915 - 958 sq ft

| FLOOR | AREA (Sq m) | AREA (Sq m) | AREA (Sq m) |  |  |  |
|-------|-------------|-------------|-------------|--|--|--|
| FLOOR | #07         | #06         | #11         |  |  |  |
| 35    | 89          | 87          | 88          |  |  |  |
| 34    | 89          | 87          | 87          |  |  |  |
| 33    | 89          | 86          | 87          |  |  |  |
| 32    | 88          | 86          | 86          |  |  |  |
| 31    | 88          | 86          | 86          |  |  |  |
| 30    | 88          | 86          | 85          |  |  |  |
| 29    | 88          | 85          | 85          |  |  |  |
| 28    | 88          | 85          | 85          |  |  |  |
| 27    | 88          | 85          | 84          |  |  |  |
| 26    | 88          | 85          | 85          |  |  |  |
| 25    | 88          | 85          |             |  |  |  |
| 24    | 88          | 86          | SKY         |  |  |  |
| 23    | 88          | 86          | TERRACE 3   |  |  |  |
| 22    | 88          | 86          |             |  |  |  |
| 21    | 89          | 86          | 87          |  |  |  |
| 20    | 89          | 87          | 87          |  |  |  |
| 19    | 89          | 87          | 88          |  |  |  |
| 18    | 89          | 87          | 87          |  |  |  |
| 17    | 89          | 86          | 87          |  |  |  |
| 16    | 88          | 86          | 86          |  |  |  |
| 15    | 88          | 86          | 86          |  |  |  |
| 14    | 88          | 86          | 85          |  |  |  |
| 13    | 88          | 85          | 85          |  |  |  |
| 12    | 88          | 85          | 85          |  |  |  |
| 11    | 88          | 85          | 84          |  |  |  |
| 10    | 88          | 85          | 85          |  |  |  |
| 9     | 88          | 85          | 85          |  |  |  |
| 8     | 88          | 86          | 85          |  |  |  |
| 7     | 88          | 86          | 86          |  |  |  |
| 6     | 88          | 86          | 86          |  |  |  |
| 5     | 89          | 86          | 87          |  |  |  |
| 4     | 89          | 87          | 87          |  |  |  |
| 3     | 89          | 87          | 88          |  |  |  |