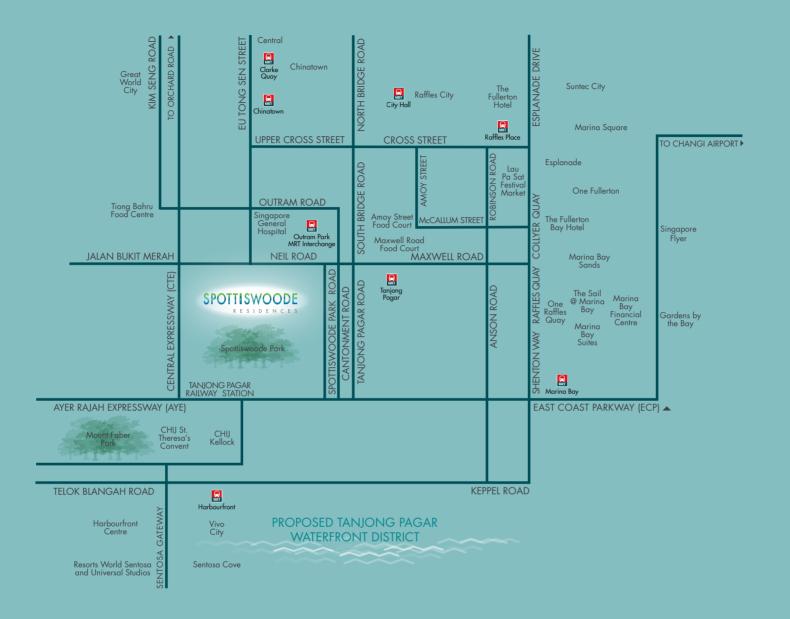

At Spottiswoode Residences, you live in the city, and equally the city lives in you. Beating with non-stop excitement, the city draws in the young at heart. Immerse in its pulse. Feel the energy of the new downtown, Marina Bay. Explore the historic buildings and cultural heritage of Chinatown. And then things get even better. Brace yourself and witness the transformation of the surrounding district – the Tanjong Pagar Railway Station makes way for new attractions, and a new Tanjong Pagar Waterfront District emerges as the waterfront city of the future.

You have arrived. The highlights of high living are yours. Shop, wine and dine; with VivoCity, Clarke Quay Orchard Road and Sentosa just minutes away. On a whimsical day, enjoy a picnic breakfast on Mount Faber, immerse in the thrills of Universal Studios, and tantalise your tastebuds at the world class restaurants of Resorts World Sentosa. With the nearby Tanjong Pagar and Outram Park MRT stations, and access to the AYE and CTE, the rest of the island seems so close.