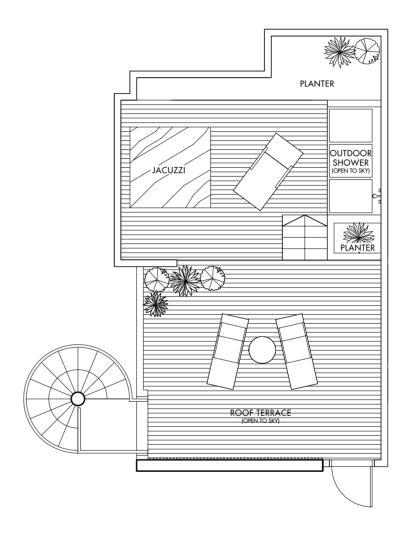

### Floors : External (Apartments) i) Balcony – Timber

Roof Terrace (all Penthouses) – Timber

Jacuzzi Deck (all Penthouses) – Timber Staircase (PH1, PH2) – Metal spiral stairs with timber tread

Planter - Bare Concrete

- Jacuzzi to roof terrace: Type PH1, PH2, PH3, PH4, PH5, PH6, PH7
- Electrical storage water heater: Hot water supply to all bathrooms and kitchens except WC
- Town gas supply: Provision of town gas supply to kitchen hobs in all apartment units (except Type A1, A2, A3, B3, B4, PH1)
- Air Conditioning System: Exposed wall-mounted multi-split unit air conditioning system with wall mounted fan coil units to all Bedrooms, Living/Dining and Study (where applicable)
- Mechanical Ventilation: Mechanical ventilation system is provided to bathrooms that are not naturally ventilated.
- Card access System : All lifts serving apartment units except multi storev carpark lifts
- Security System
  - Automatic barrier system (IU) for vehicular access
  - Audio/Video intercom system in individual unit for communication from unit to visitor's call panel at 1st storey and 2nd storey lift lobbies of apartment block