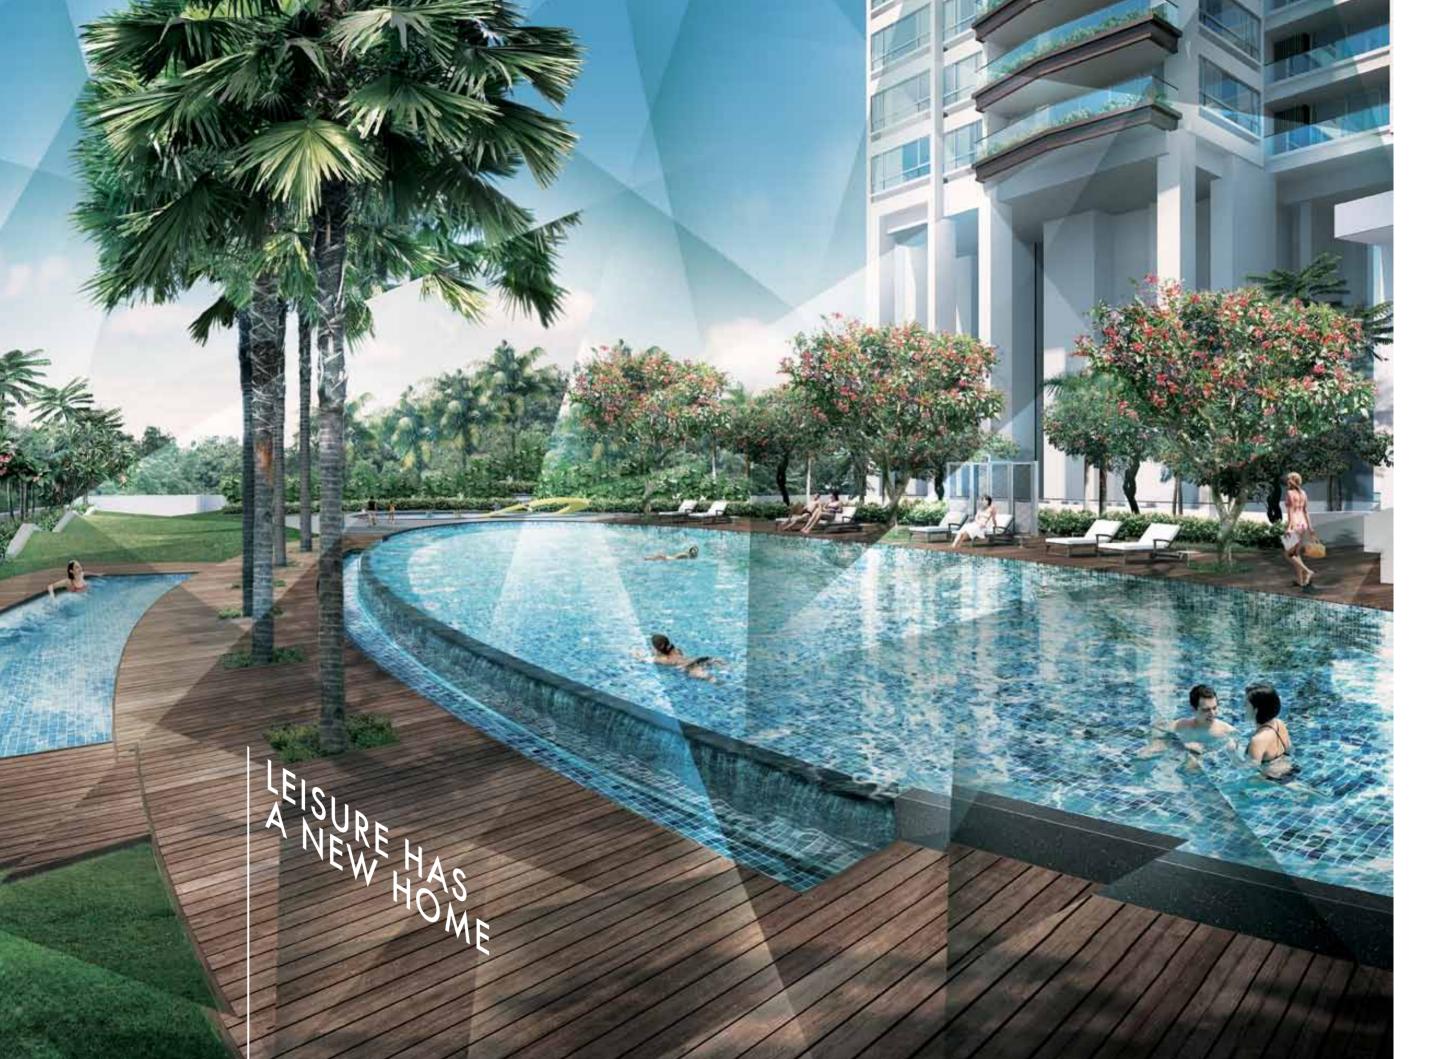

Indulge in recreation raised to a higher level, in a world of enchanting luxuries. At Spottiswoode Residences, lavish facilities are generously spread out across the ground level, elevated Sky Roof Deck, and three levels of fascinating Sky Terraces. Enjoy a delightful brew and pleasant conversation, in the charming setting of the Tea Garden. Let your cares be kneaded away in the Massage Pavilion. Have a low-impact workout in the Aqua Gym, and emerge thoroughly rejuvenated. Go for relaxing strolls, or reinvigorating jogs on the Leisure Track. Play a round of pool, and chill out at the Sports Bar. The list continues. And of course, head to the Private Dining Area for a fancy dinner party with close friends, taking in the mesmerising views.

### LEVEL 6 – SKY ROOF DECK

- 9 Sun Lawn
- 10 Children's Pool with Slide
- 11 Sun Deck
- 12 Changing Rooms with Steam Room Facility
- 13 Jacuzzi Pool
- 14 Infinity-Edged Pool