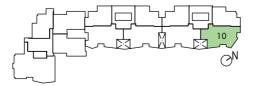

86 sq m/926 sq ft

#05-10 to #21-10, #26-10 to #35-10

74 sq m/797 sq ft

#06-01 to #09-01, #15-01 to #35-01

74 sq m/797 sq ft

#06-02 to #09-02, #15-02 to #35-02