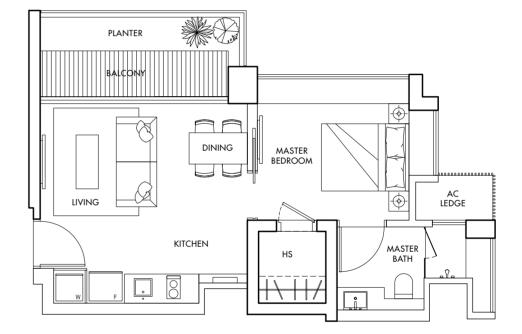

## Type A1

56 sq m/603 sq ft

#03-05 to #35-05, #03-08 to #35-08, #03-12 to #21-12, #26-12 to #35-12