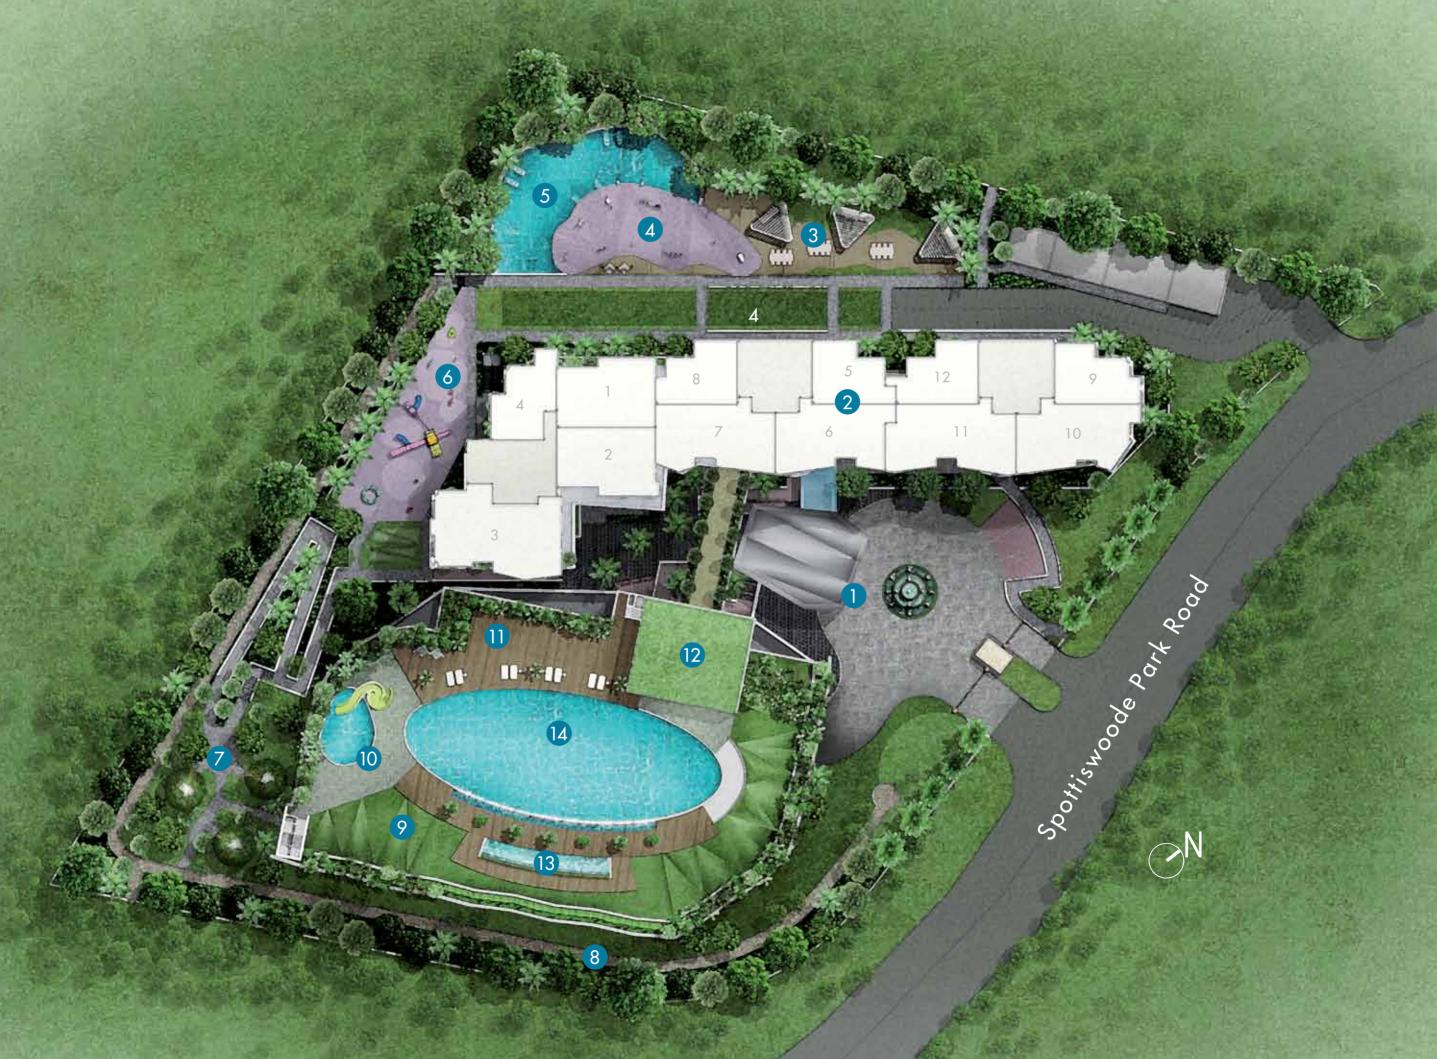

# SITE PLAN

### LEVEL 1

- 1 Sheltered Drop-off
- 2 Function Room
- 3 BBQ Pavilion
- 4 Fitness Corner
- 5 Aqua Gym and Aqua Bed Massage
- 6 Playground
- 7 Secret Garden
- 8 Leisure Track

### LEVEL 6 – SKY ROOF DECK

- 9 Sun Lawn
- 10 Children's Pool with Slide
- 11 Sun Deck
- 12 Changing Rooms with Steam Room Facility
- 13 Jacuzzi Pool
- 14 Infinity-Edged Pool