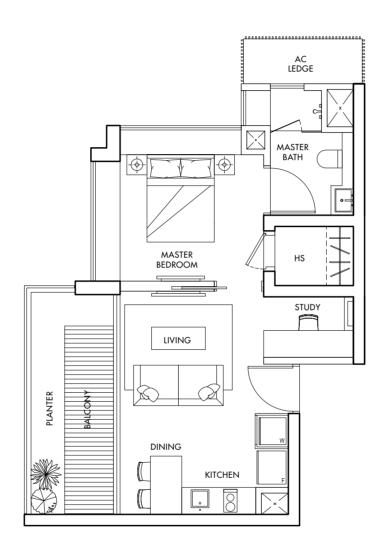

## Type A2

55 sq m/592 sq ft

#05-09 to #21-09, #26-09 to #35-09

86 sq m/926 sq ft

#05-10 to #21-10, #26-10 to #35-10

74 sq m/797 sq ft

#06-01 to #09-01, #15-01 to #35-01

74 sq m/797 sq ft

#06-02 to #09-02, #15-02 to #35-02