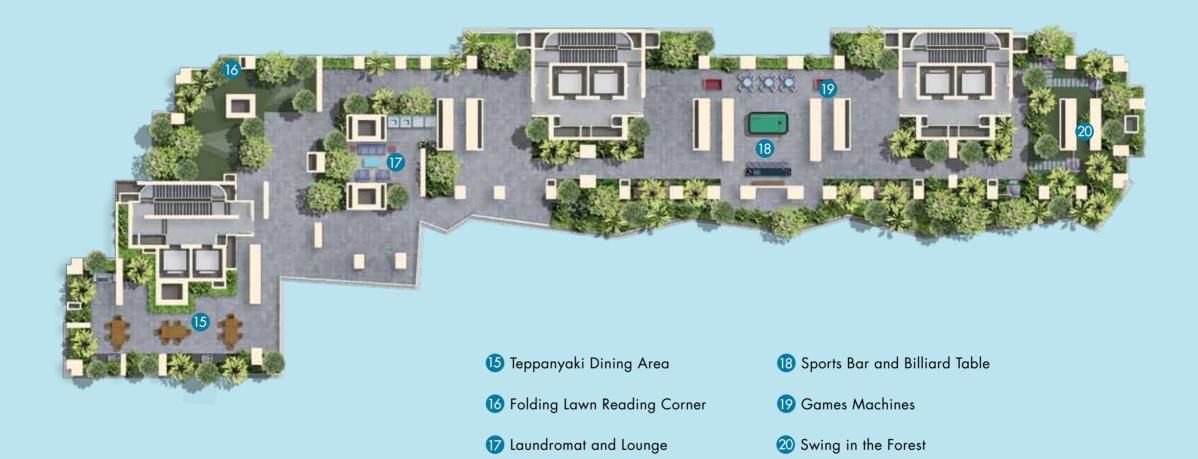

### Level 6 - Sky Roof Deck

Infinity-Edged Pool Children's Pool with Slide

- Sun Deck
- Jacuzzi Pool
- Changing Rooms with Steam Room Facility
- Leisure Terrace @ Level 2
  - Teppanyaki Dining Area
  - Folding Lawn Reading Corner Sports Bar and Billiard Table

  - Laundromat and Lounge
  - Swing in the Forest
  - Game Machines
- Entertainment Terrace @ Level 10
  - Private Dining Area
  - Tea Garden
- Wellness Terrace @ Level 22
  - Massage Pavilion
  - Rainforest Shower
  - lacuzzi
  - Sky Gym
  - Outdoor Fitness Area with Equipment
  - Yoga/Meditation Corner