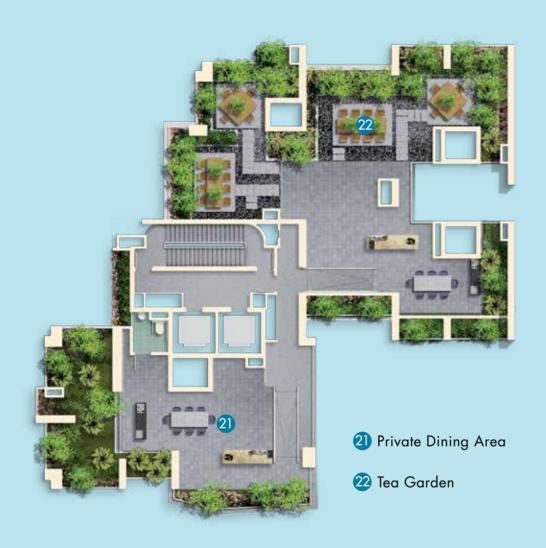

Indulge in recreation raised to a higher level, in a world of enchanting luxuries. At Spottiswoode Residences, lavish facilities are generously spread out across the ground level, elevated Sky Roof Deck, and three levels of fascinating Sky Terraces. Enjoy a delightful brew and pleasant conversation, in the charming setting of the Tea Garden. Let your cares be kneaded away in the Massage Pavilion. Have a low-impact workout in the Aqua Gym, and emerge thoroughly rejuvenated. Go for relaxing strolls, or reinvigorating jogs on the Leisure Track. Play a round of pool, and chill out at the Sports Bar. The list continues. And of course, head to the Private Dining Area for a fancy dinner party with close friends, taking in the mesmerising views.

  - Laundromat and Lounge
  - Swing in the Forest
  - Game Machines
- Entertainment Terrace @ Level 10
  - Private Dining Area
  - Tea Garden
- Wellness Terrace @ Level 22
  - Massage Pavilion
  - Rainforest Shower
  - lacuzzi
  - Sky Gym
  - Outdoor Fitness Area with Equipment
  - Yoga/Meditation Corner