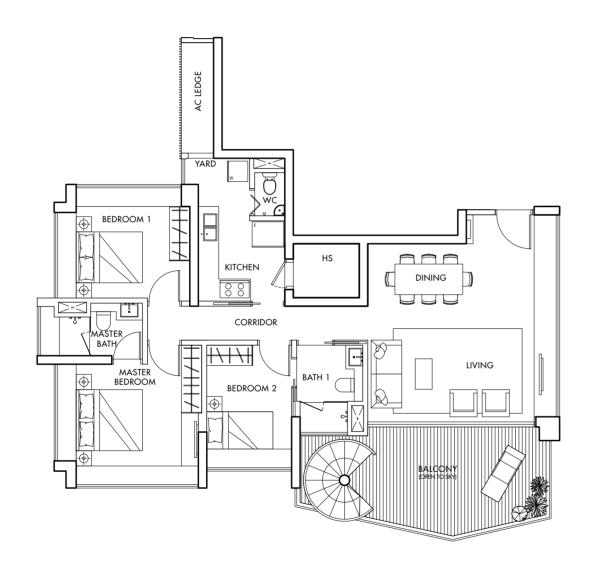

### Floors: Internal (Apartments)

Living, Dining and Study (where applicable)

- Marble with timber skirting

Corridor (Type C1, PH2, PH3, PH4, PH5, PH6, PH7)

- Timber strip flooring with timber skirting
Master bedroom and Bedroom - Timber strip flooring

with timber skirting Staircase (Type PH3, PH4, PH5, PH6, PH7) – Timber on treads and risers

Open Kitchen (Type A1, A2, A3, B3, B4, PH1)

– Marble with timber skirting
Kitchen (Type B1, B2) – Homogenous tiles
Kitchen (Type C1, PH2, PH3, PH4, PH5, PH6, PH7)

- Timber strip flooring with timber skirting

Master Bath (except for Type C1 and all Penthouses)

- Homogeneous tiles

Master Bath (Type C1 and all Penthouses) – Marble Bath (except for all Penthouses) – Homogenous tiles Bath (all Penthouses) - Marble

Store (PH3, PH4, PH5, PH6, PH7) - Homogeneous tiles Yard (Type C1, PH2, PH3, PH4, PH5, PH6, PH7)

- Timber strip flooring with timber skirting WC (Type C1, PH2, PH3, PH4, PH5, PH6, PH7)

- Homogeneous tiles Household Shelter - Homogenous tiles