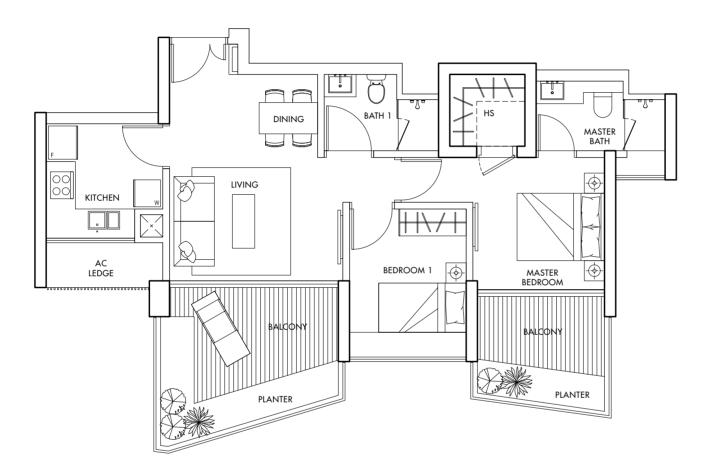

### YOUR CHOICE UNITS

Type A1 (56 sq m/603 sq ft)

Type A2 (55 sq m/592 sq ft)

Type A3 (58 sq m/624 sq ft)

Type B1 (85 – 89 sq m/ 915 – 958 sq ft) Type B3 (74 sq m/797 sq ft) Type B2 (86 sq m/926 sq ft)

Type B4 (74 sq m/797 sq ft)