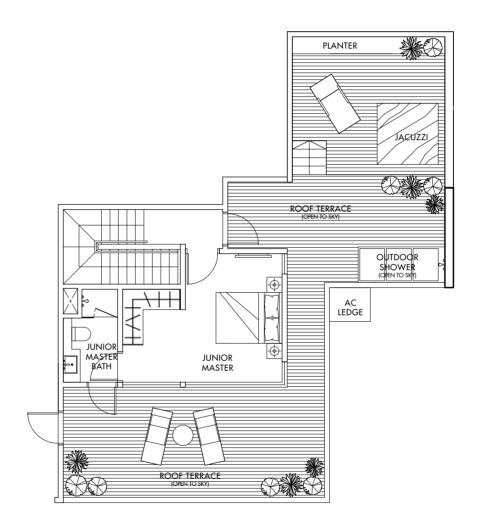

### Floors : External (Apartments) i) Balcony – Timber

Roof Terrace (all Penthouses) – Timber

Jacuzzi Deck (all Penthouses) – Timber Staircase (PH1, PH2) – Metal spiral stairs with timber tread

Planter - Bare Concrete

- Jacuzzi to roof terrace: Type PH1, PH2, PH3, PH4, PH5, PH6, PH7
- Electrical storage water heater: Hot water supply to all bathrooms and kitchens except WC
- Town gas supply: Provision of town gas supply to kitchen hobs in all apartment units (except Type A1, A2, A3, B3, B4, PH1)
- Air Conditioning System: Exposed wall-mounted multi-split unit air conditioning system with wall mounted fan coil units to all Bedrooms, Living/Dining and Study (where applicable)
- Mechanical Ventilation: Mechanical ventilation system is provided to bathrooms that are not naturally ventilated.
- Card access System : All lifts serving apartment units except multi storev carpark lifts
- Security System
  - Automatic barrier system (IU) for vehicular access
  - Audio/Video intercom system in individual unit for communication from unit to visitor's call panel at 1st storey and 2nd storey lift lobbies of apartment block