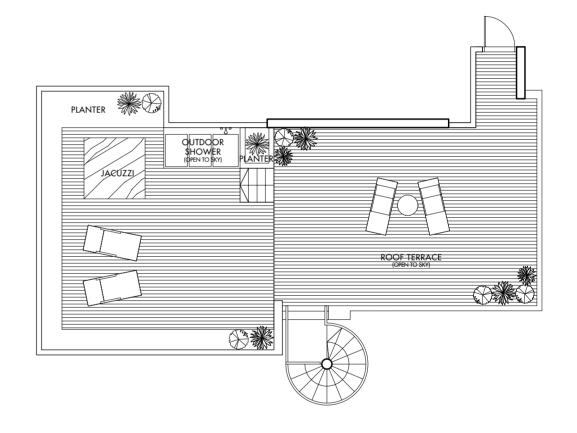

### Floors : External (Apartments) i) Balcony – Timber

Roof Terrace (all Penthouses) – Timber

Jacuzzi Deck (all Penthouses) – Timber Staircase (PH1, PH2) – Metal spiral stairs with timber tread

Planter - Bare Concrete

- Jacuzzi to roof terrace: Type PH1, PH2, PH3, PH4, PH5, PH6, PH7
- Electrical storage water heater: Hot water supply to all bathrooms and kitchens except WC
- Town gas supply: Provision of town gas supply to kitchen hobs in all apartment units (except Type A1, A2, A3, B3, B4, PH1)
- Air Conditioning System: Exposed wall-mounted multi-split unit air conditioning system with wall mounted fan coil units to all Bedrooms, Living/Dining and Study (where applicable)
- Mechanical Ventilation: Mechanical ventilation system is provided to bathrooms that are not naturally ventilated.
- Card access System : All lifts serving apartment units except multi storev carpark lifts
- Security System
  - Automatic barrier system (IU) for vehicular access
  - Audio/Video intercom system in individual unit for communication from unit to visitor's call panel at 1st storey and 2nd storey lift lobbies of apartment block