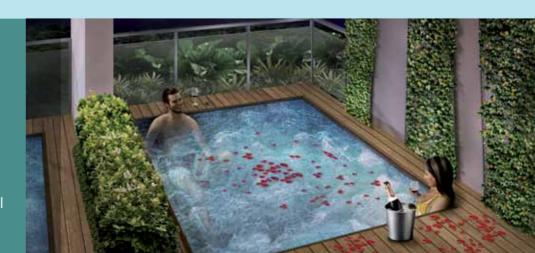

Indulge in recreation raised to a higher level, in a world of enchanting luxuries. At Spottiswoode Residences, lavish facilities are generously spread out across the ground level, elevated Sky Roof Deck, and three levels of fascinating Sky Terraces. Enjoy a delightful brew and pleasant conversation, in the charming setting of the Tea Garden. Let your cares be kneaded away in the Massage Pavilion. Have a low-impact workout in the Aqua Gym, and emerge thoroughly rejuvenated. Go for relaxing strolls, or reinvigorating jogs on the Leisure Track. Play a round of pool, and chill out at the Sports Bar. The list continues. And of course, head to the Private Dining Area for a fancy dinner party with close friends, taking in the mesmerising views.

- Jacuzzi to roof terrace: Type PH1, PH2, PH3, PH4, PH5, PH6, PH7
- Electrical storage water heater: Hot water supply to all bathrooms and kitchens except WC
- Town gas supply: Provision of town gas supply to kitchen hobs in all apartment units (except Type A1, A2, A3, B3, B4, PH1)
- Air Conditioning System: Exposed wall-mounted multi-split unit air conditioning system with wall mounted fan coil units to all Bedrooms, Living/Dining and Study (where applicable)
- Mechanical Ventilation: Mechanical ventilation system is provided to bathrooms that are not naturally ventilated.
- Card access System : All lifts serving apartment units except multi storev carpark lifts
- Security System
  - Automatic barrier system (IU) for vehicular access
  - Audio/Video intercom system in individual unit for communication from unit to visitor's call panel at 1st storey and 2nd storey lift lobbies of apartment block