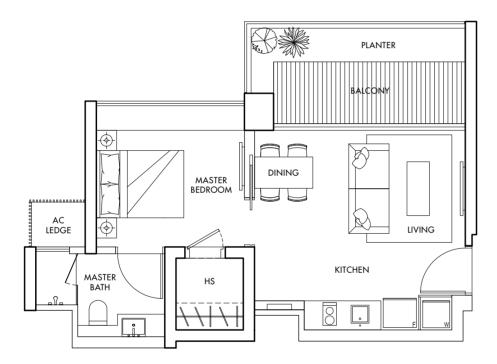

## Type A1

56 sq m/603 sq ft

#03-05 to #35-05, #03-08 to #35-08, #03-12 to #21-12, #26-12 to #35-12