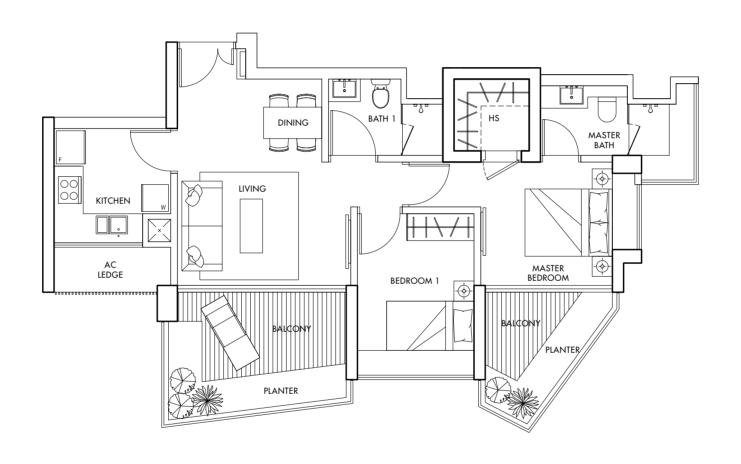

# Type A3

58 sq m/624 sq ft

#06-04 to #09-04, #15-04 to #35-04

85 - 89 sq m/ 915 - 958 sq ft

| FLOOR | AREA (Sq m) | AREA (Sq m) | AREA (Sq m) |  |  |  |
|-------|-------------|-------------|-------------|--|--|--|
| FLOOR | #07         | #06         | #11         |  |  |  |
| 35    | 89          | 87          | 88          |  |  |  |
| 34    | 89          | 87          | 87          |  |  |  |
| 33    | 89          | 86          | 87          |  |  |  |
| 32    | 88          | 86          | 86          |  |  |  |
| 31    | 88          | 86          | 86          |  |  |  |
| 30    | 88          | 86          | 85          |  |  |  |
| 29    | 88          | 85          | 85          |  |  |  |
| 28    | 88          | 85          | 85          |  |  |  |
| 27    | 88          | 85          | 84          |  |  |  |
| 26    | 88          | 85          | 85          |  |  |  |
| 25    | 88          | 85          |             |  |  |  |
| 24    | 88          | 86          | SKY         |  |  |  |
| 23    | 88          | 86          | TERRACE 3   |  |  |  |
| 22    | 88          | 86          |             |  |  |  |
| 21    | 89          | 86          | 87          |  |  |  |
| 20    | 89          | 87          | 87          |  |  |  |
| 19    | 89          | 87          | 88          |  |  |  |
| 18    | 89          | 87          | 87          |  |  |  |
| 17    | 89          | 86          | 87          |  |  |  |
| 16    | 88          | 86          | 86          |  |  |  |
| 15    | 88          | 86          | 86          |  |  |  |
| 14    | 88          | 86          | 85          |  |  |  |
| 13    | 88          | 85          | 85          |  |  |  |
| 12    | 88          | 85          | 85          |  |  |  |
| 11    | 88          | 85          | 84          |  |  |  |
| 10    | 88          | 85          | 85          |  |  |  |
| 9     | 88          | 85          | 85          |  |  |  |
| 8     | 88          | 86          | 85          |  |  |  |
| 7     | 88          | 86          | 86          |  |  |  |
| 6     | 88          | 86          | 86          |  |  |  |
| 5     | 89          | 86          | 87          |  |  |  |
| 4     | 89          | 87          | 87          |  |  |  |
| 3     | 89          | 87          | 88          |  |  |  |