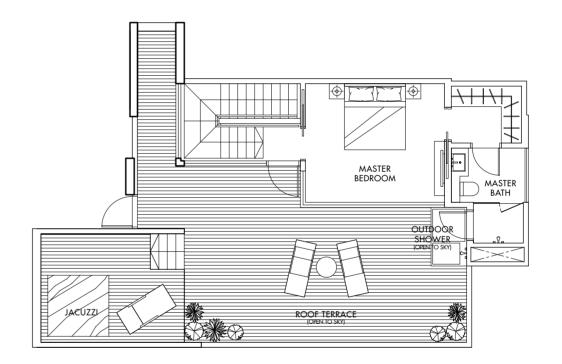

# Type PH7 (Lower Level)

233 sq m/2508 sq ft

#36-09

# BEDROOM 1 AC LEDGE KITCHEN OORRIDOR HS WC OO LIVING BALCONN BEHROOM 2 BALCONN BEHROUS BEHROOM 2