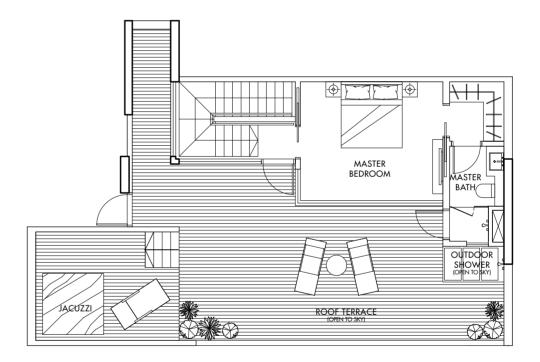

Stylish, yet functional. Fine finishes and fittings complete your perfect home, making it the epitome of contemporary living. To up the ante of fine living, there is no better selection than the luxurious penthouse. With magnificent spaces and your private jacuzzi, life is truly splendid.

### Floors : External (Apartments) i) Balcony – Timber

Roof Terrace (all Penthouses) – Timber

Jacuzzi Deck (all Penthouses) – Timber Staircase (PH1, PH2) – Metal spiral stairs with timber tread

Planter - Bare Concrete

- Jacuzzi to roof terrace: Type PH1, PH2, PH3, PH4, PH5, PH6, PH7
- Electrical storage water heater: Hot water supply to all bathrooms and kitchens except WC
- Town gas supply: Provision of town gas supply to kitchen hobs in all apartment units (except Type A1, A2, A3, B3, B4, PH1)
- Air Conditioning System: Exposed wall-mounted multi-split unit air conditioning system with wall mounted fan coil units to all Bedrooms, Living/Dining and Study (where applicable)
- Mechanical Ventilation: Mechanical ventilation system is provided to bathrooms that are not naturally ventilated.
- Card access System : All lifts serving apartment units except multi storev carpark lifts
- Security System
  - Automatic barrier system (IU) for vehicular access
  - Audio/Video intercom system in individual unit for communication from unit to visitor's call panel at 1st storey and 2nd storey lift lobbies of apartment block