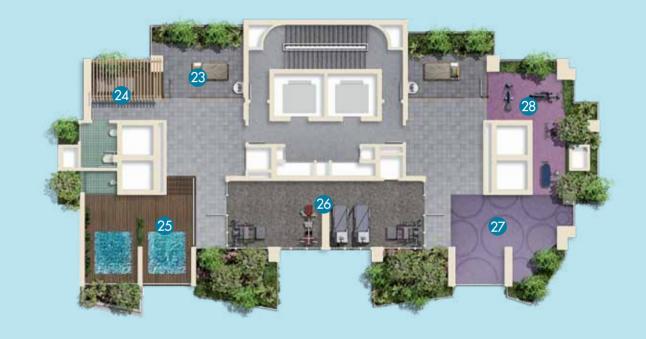

# WELLNESS TERRACE @ LEVEL 22

- 23 Massage Pavilion
- 26 Sky Gym
- 24 Rainforest Shower
- Yoga/Meditation Corner
- 25 Jacuzzi
- 23 Outdoor Fitness Area with Equipment

PRIVATE DINING AREA

| SEA VIEW      |                         |                         |                         |                         |                         |                         |  |  |  |  |
|---------------|-------------------------|-------------------------|-------------------------|-------------------------|-------------------------|-------------------------|--|--|--|--|
|               | 03                      | 07                      | 06                      | 11                      | 10                      |                         |  |  |  |  |
| attic<br>36th | PH2<br>231sqm<br>#36-02 | PH3<br>270sqm<br>#36-01 | PH4<br>235sqm<br>#36-08 | PH5<br>242sqm<br>#36-05 | PH6<br>235sqm<br>#36-12 | PH7<br>233sqm<br>#36-09 |  |  |  |  |
| 35th          | 132sqm                  | 74sqm                   | 89sqm                   | 87sqm                   | 88sqm                   | 86sqm                   |  |  |  |  |
| 34th          | 132sqm                  | 74sqm                   | 89sqm                   | 87sqm                   | 87sqm                   | 86sqm                   |  |  |  |  |
| 33rd          | 132sqm                  | 74sqm                   | 89sqm                   | 86sqm                   | 87sqm                   | 86sqm                   |  |  |  |  |
| 32nd          | 132sqm                  | 74sqm                   | 88sqm                   | 86sqm                   | 86sqm                   | 86sqm                   |  |  |  |  |
| 31st          | 131sqm                  | 74sqm                   | 88sqm                   | 86sqm                   | 86sqm                   | 86sqm                   |  |  |  |  |
| 30th          | 131sqm                  | 74sqm                   | 88sqm                   | 86sqm                   | 85sqm                   | 86sqm                   |  |  |  |  |
| 29th          | 131sqm                  | 74sqm                   | 88sqm                   | 85sqm                   | 85sqm                   | 86sqm                   |  |  |  |  |
| 28th          | 131sqm                  | 74sqm                   | 88sqm                   | 85sqm                   | 85sqm                   | 86sqm                   |  |  |  |  |
| 27th          | 130sqm                  | 74sqm                   | 88sqm                   | 85sqm                   | 84sqm                   | 86sqm                   |  |  |  |  |
| 26th          | 131sqm                  | 74sqm                   | 88sqm                   | 85sqm                   | 85sqm                   | 86sqm                   |  |  |  |  |
| 25th          | 131sqm                  | 74sqm                   | 88sqm                   | 85sqm                   |                         |                         |  |  |  |  |
| 24th          | 131sqm                  | 74sqm                   | 88sqm                   | 86sqm                   |                         |                         |  |  |  |  |
| 23rd          | 131sqm                  | 74sqm                   | 88sqm                   | 86sqm                   |                         |                         |  |  |  |  |
| 22nd          | 132sqm                  | 74sqm                   | 88sqm                   | 86sqm                   | SKY TE                  | RRACI                   |  |  |  |  |
| 21st          | 132sqm                  | 74sqm                   | 89sqm                   | 86sqm                   | 87sqm                   | 86sqm                   |  |  |  |  |
| 20th          | 132sqm                  | 74sqm                   | 89sqm                   | 87sqm                   | 87sqm                   | 86sqm                   |  |  |  |  |
| 19th          | 132sqm                  | 74sqm                   | 89sqm                   | 87sqm                   | 88sqm                   | 86sqm                   |  |  |  |  |
| 18th          | 132sqm                  | 74sqm                   | 89sqm                   | 87sqm                   | 87sqm                   | 86sqm                   |  |  |  |  |
| 1 <i>7</i> th | 132sqm                  | 74sqm                   | 89sqm                   | 86sqm                   | 87sqm                   | 86sqm                   |  |  |  |  |
| 16th          | 132sqm                  | 74sqm                   | 88sqm                   | 86sqm                   | 86sqm                   | 86sqm                   |  |  |  |  |
| 15th          | 131sqm                  | 74sqm                   | 88sqm                   | 86sqm                   | 86sqm                   | 86sqm                   |  |  |  |  |
| 14th          |                         |                         | 88sqm                   | 86sqm                   | 85sqm                   | 86sqm                   |  |  |  |  |
| 13th          |                         |                         | 88sqm                   | 85sqm                   | 85sqm                   | 86sqm                   |  |  |  |  |
| 12th          |                         |                         | 88sqm                   | 85sqm                   | 85sqm                   | 86sqm                   |  |  |  |  |
| 11th          |                         |                         | 88sqm                   | 85sqm                   | 84sqm                   | 86sqm                   |  |  |  |  |
| 10th          | SKY TERR                | RACE 2                  | 88sqm                   | 85sqm                   | 85sqm                   | 86sqm                   |  |  |  |  |
| 9th           | 131sqm                  | 74sqm                   | 88sqm                   | 85sqm                   | 85sqm                   | 86sqm                   |  |  |  |  |
| 8th           | 131sqm                  | 74sqm                   | 88sqm                   | 86sqm                   | 85sqm                   | 86sqm                   |  |  |  |  |
| 7th           | 131sqm                  | 74sqm                   | 88sqm                   | 86sqm                   | 86sqm                   | 86sqm                   |  |  |  |  |
| 6th           | 132sqm                  | 74sqm                   | 88sqm                   | 86sqm                   | 86sqm                   | 86sqm                   |  |  |  |  |
| 5th           | C1                      | B4                      | 89sqm                   | 86sqm                   | 87sqm                   | 86sqm                   |  |  |  |  |
| 4th           |                         |                         | 89sqm                   | 87sqm                   | 87sqm                   | B2                      |  |  |  |  |
| 3rd           |                         |                         | 89sqm                   | 87sqm                   | 88sqm                   |                         |  |  |  |  |
|               |                         |                         | B1                      | В1                      | В1                      |                         |  |  |  |  |
| 2nd           | SKY TERRACE 1           |                         |                         |                         |                         |                         |  |  |  |  |
| 1 st          |                         |                         | LOBBI                   | IES                     |                         |                         |  |  |  |  |

  - Laundromat and Lounge
  - Swing in the Forest
  - Game Machines
- Entertainment Terrace @ Level 10
  - Private Dining Area
  - Tea Garden
- Wellness Terrace @ Level 22
  - Massage Pavilion
  - Rainforest Shower
  - lacuzzi
  - Sky Gym
  - Outdoor Fitness Area with Equipment
  - Yoga/Meditation Corner