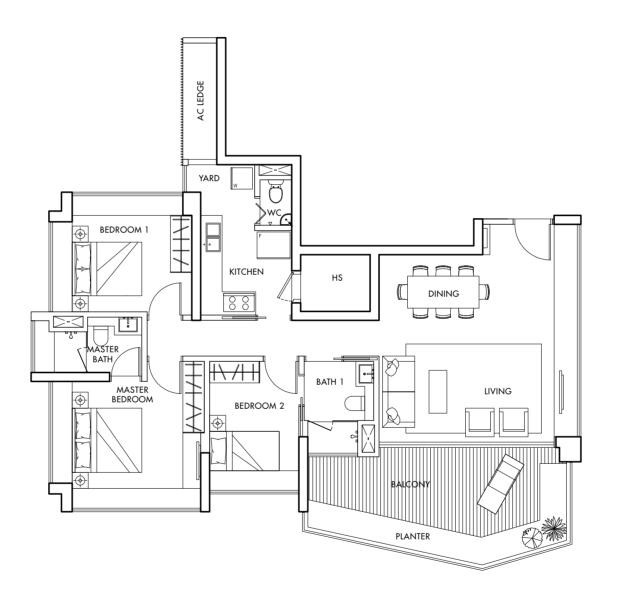

86 sq m/926 sq ft

#05-10 to #21-10, #26-10 to #35-10

74 sq m/797 sq ft

#06-01 to #09-01, #15-01 to #35-01

74 sq m/797 sq ft

#06-02 to #09-02, #15-02 to #35-02