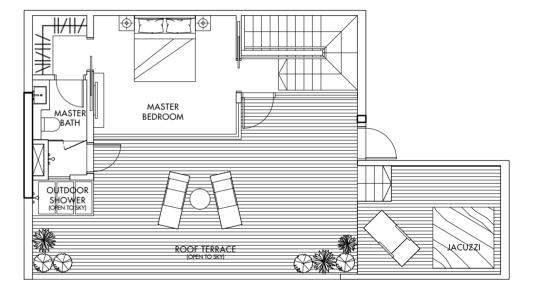

# Type PH6 (Lower Level)

235 sq m/2530 sq ft

#36-12

# BEDROOM 1 AC LEDGE KITCHEN STORE nnn DINING (**Q**) BEDROOM 2