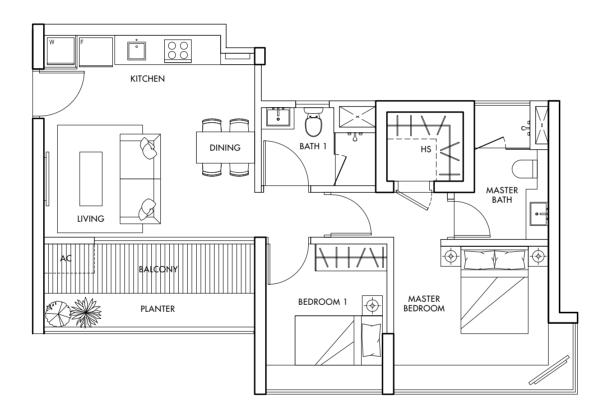

## Type A1

56 sq m/603 sq ft

#03-05 to #35-05, #03-08 to #35-08, #03-12 to #21-12, #26-12 to #35-12