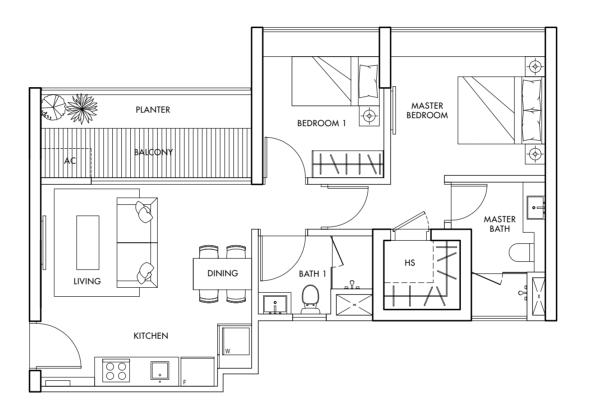

86 sq m/926 sq ft

#05-10 to #21-10, #26-10 to #35-10

74 sq m/797 sq ft

#06-01 to #09-01, #15-01 to #35-01

74 sq m/797 sq ft

#06-02 to #09-02, #15-02 to #35-02